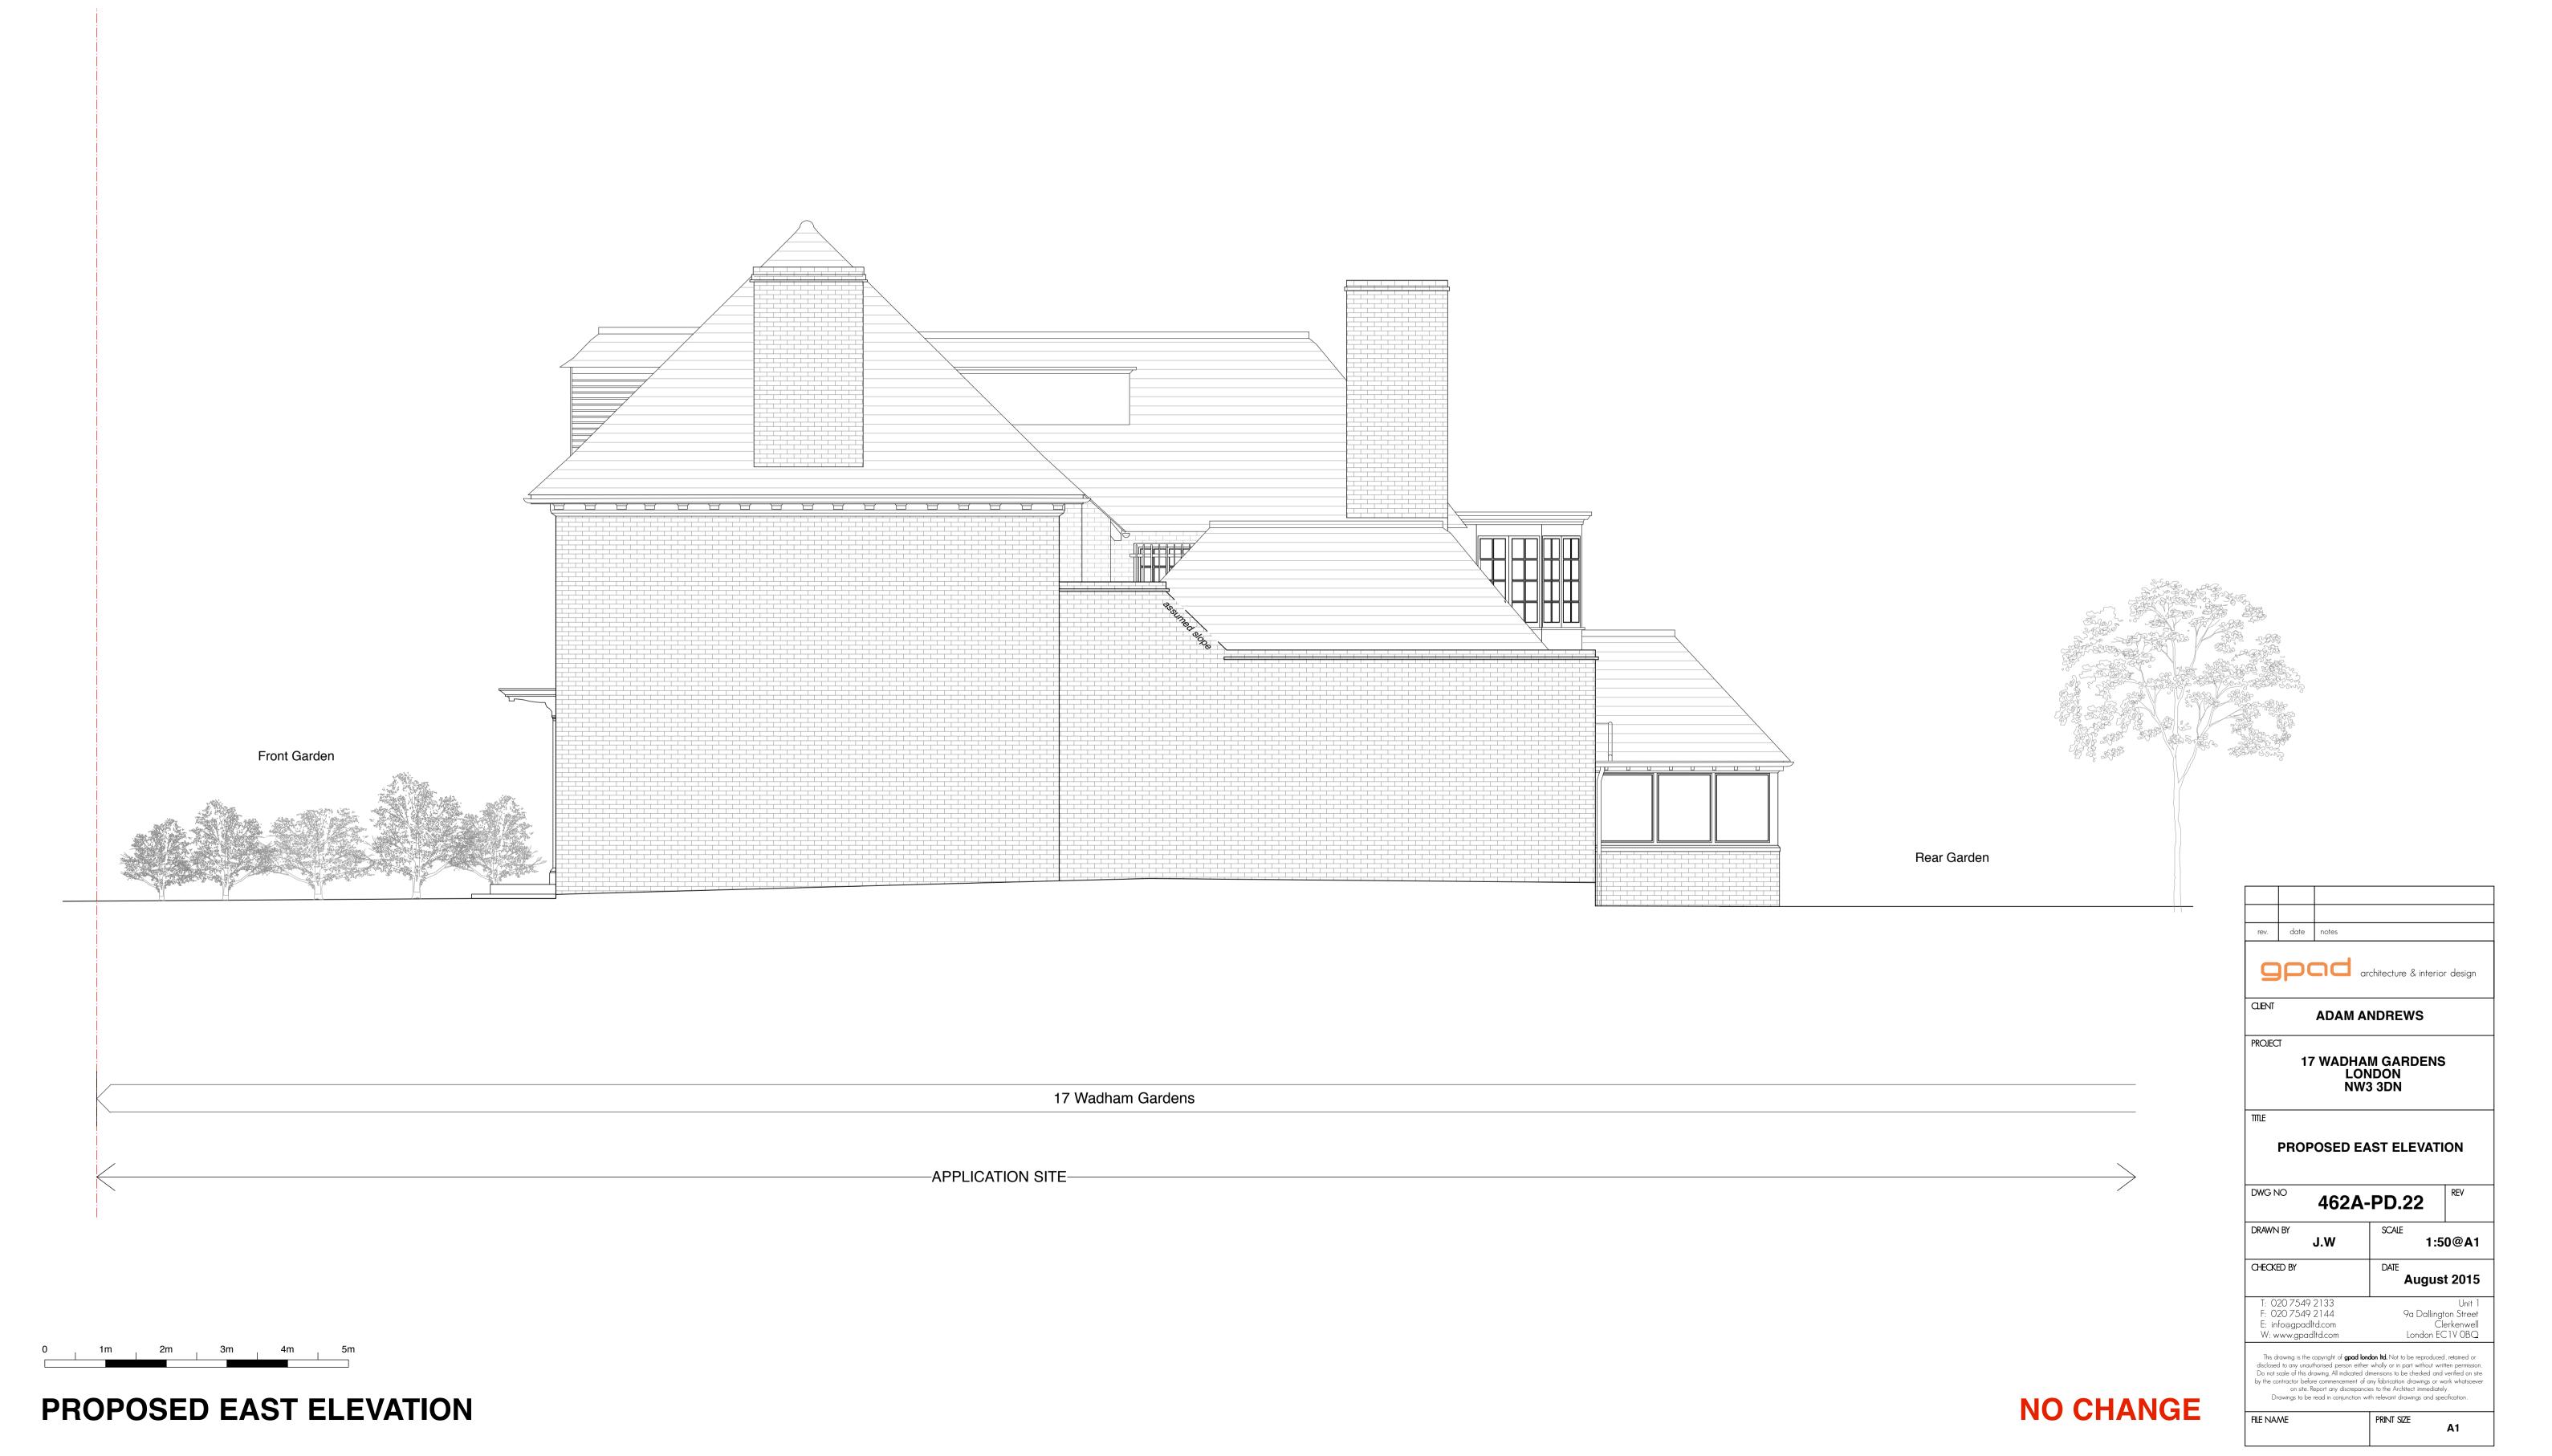

PRINT SIZE

-APPLICATION SITE-

WADHAM GARDENS

August 2015

Unit 1 9a Dallington Street Clerkenwell London EC1V OBQ

This drawing is the copyright of **gpad london ltd.** Not to be reproduced, retained or disclosed to any unauthorised person either wholly or in part without written permission. Do not scale of this drawing. All indicated dimensions to be checked and verified on site by the contractor before commencement of any fabrication drawings or work whatsoever on site. Report any discrepancies to the Architect immediately.

Drawings to be read in conjunction with relevant drawings and specification.

PRINT SIZE

CHECKED BY

T: 020 7549 2133 F: 020 7549 2144 E: info@gpadltd.com W: www.gpadltd.com

0 1m 2m 3m 4m 5m

PROPOSED SECTION AA