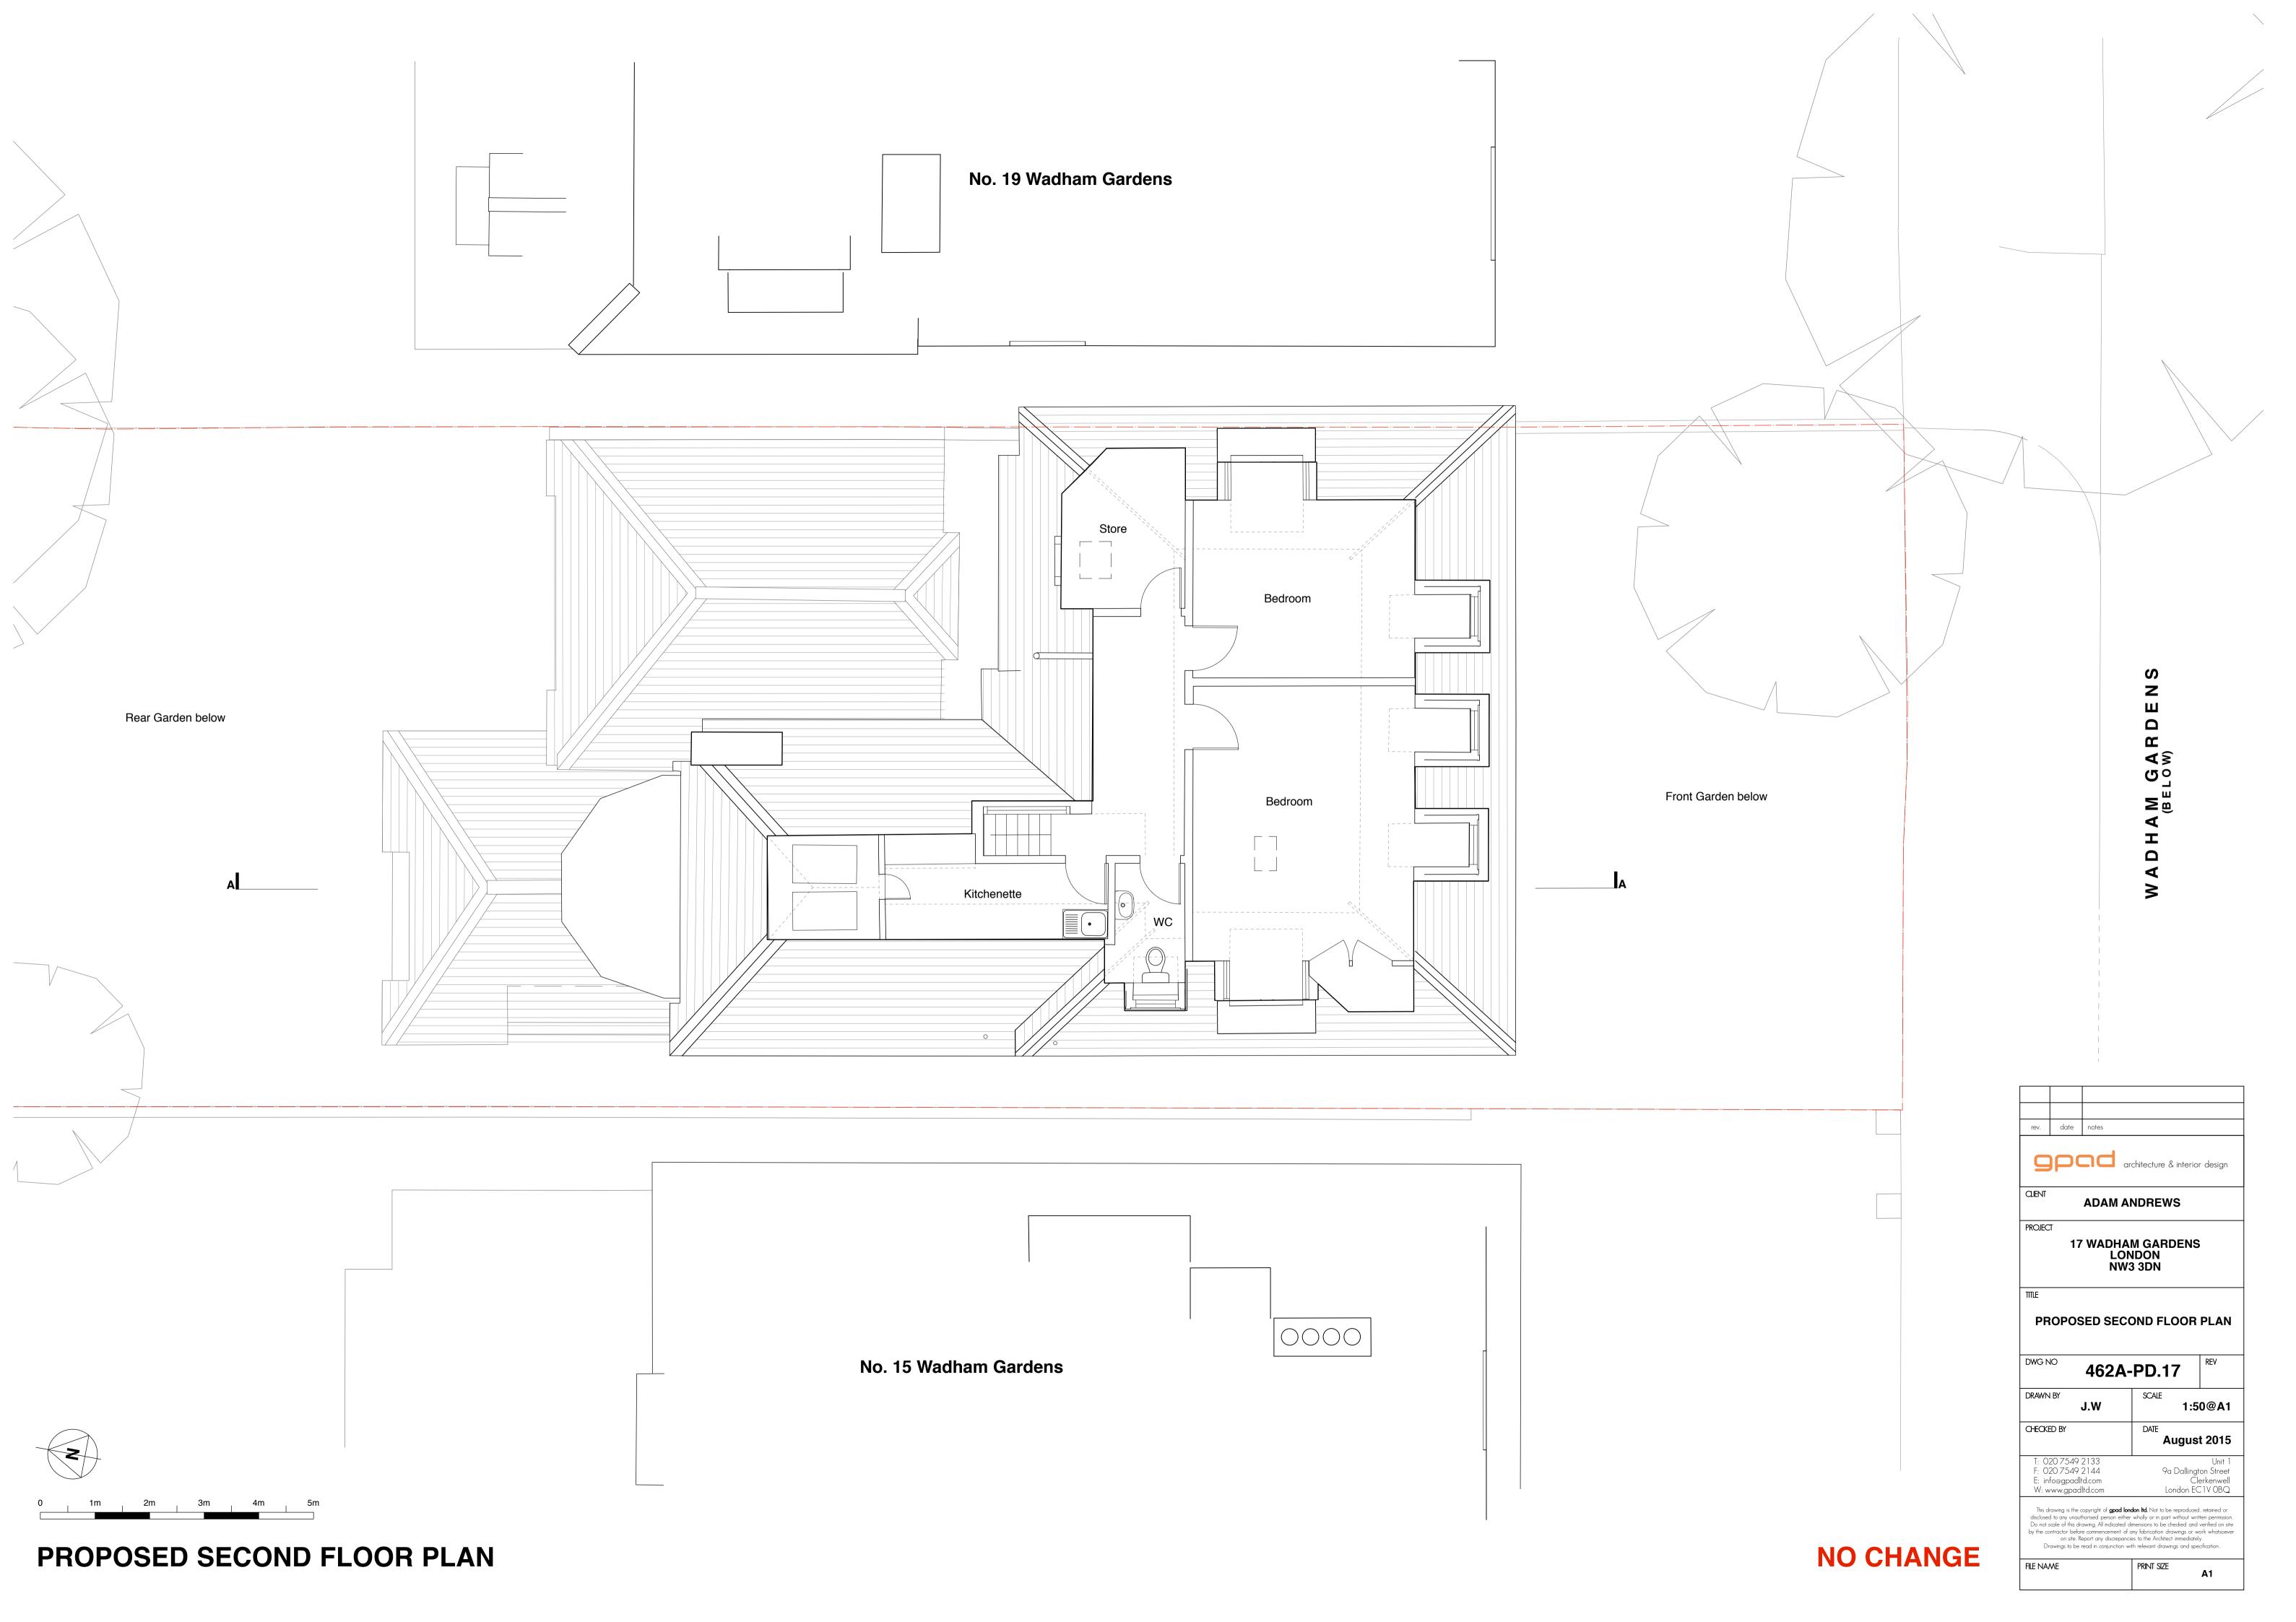

Front Garden above

Building line above

No. 15 Wadham Gardens (above)

CLIENT **ADAM ANDREWS** 17 WADHAM GARDENS LONDON NW3 3DN PROPOSED BASEMENT PLAN 462A-PD.14 DRAWN BY 1:50@A1 CHECKED BY August 2015 T: 020 7549 2133 F: 020 7549 2144 9a Dallington Street Clerkenwell London EC 1 V OBQ E: info@gpadltd.com W: www.gpadltd.com This drawing is the copyright of **gpad london ltd.** Not to be reproduced, retained or disclosed to any unauthorised person either wholly or in part without written permission. Do not scale of this drawing. All indicated dimensions to be checked and verified on site by the contractor before commencement of any fabrication drawings or work whatsoever on site. Report any discrepancies to the Architect immediately.

Drawings to be read in conjunction with relevant drawings and specification. FILE NAME PRINT SIZE

architecture & interior design

PROPOSED BASEMENT PLAN

| rev. date notes                                                          |                                |
|--------------------------------------------------------------------------|--------------------------------|
| gpad                                                                     | architecture & interior design |
| CLIENT                                                                   | I ANDREWS                      |
| PROJECT                                                                  |                                |
| 17 WADHAM GARDENS<br>LONDON<br>NW3 3DN                                   |                                |
| TITLE                                                                    |                                |
| PROPOSED                                                                 | WEST ELEVATION                 |
| DWG NO 462                                                               | A-PD.21                        |
| DRAWN BY J.W                                                             | SCALE 1:50@A1                  |
|                                                                          |                                |
| CHECKED BY                                                               | August 2015                    |
| T: 020 7549 2133 F: 020 7549 2144 E: info@gpadltd.com W: www.gpadltd.com |                                |