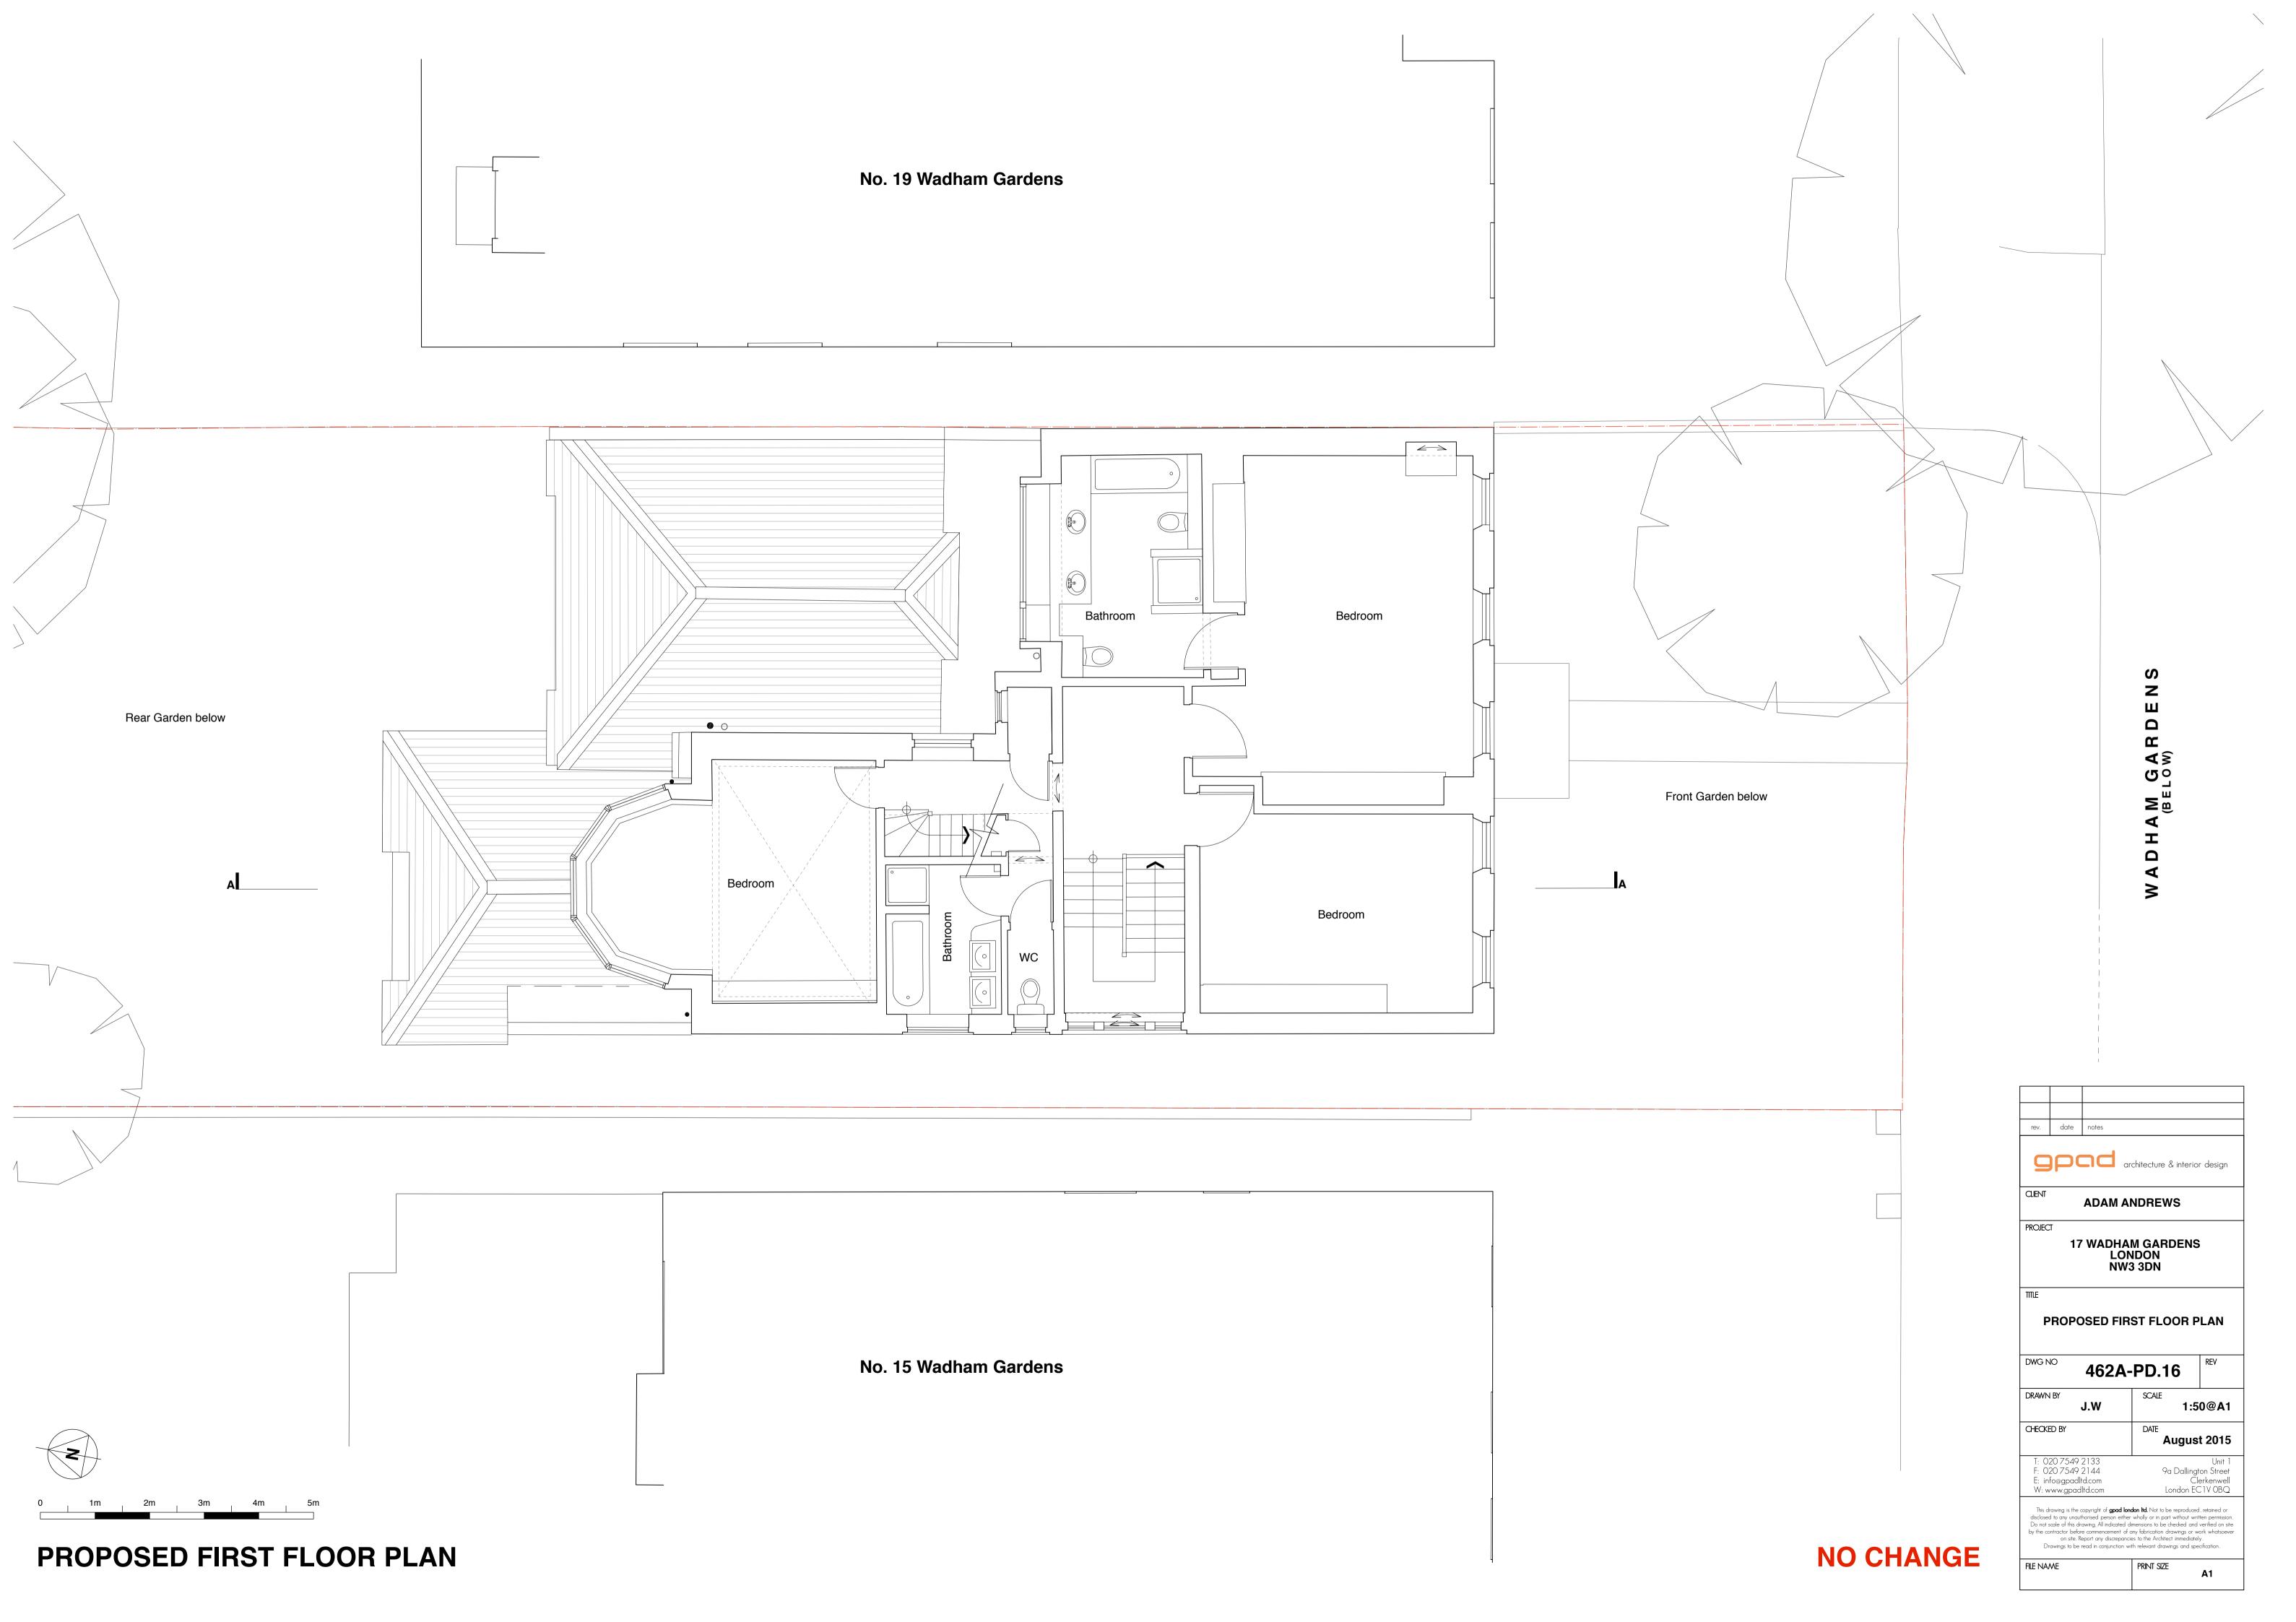

PRINT SIZE

-APPLICATION SITE-

WADHAM GARDENS

August 2015

Unit 1 9a Dallington Street Clerkenwell London EC1V OBQ

This drawing is the copyright of **gpad london ltd.** Not to be reproduced, retained or disclosed to any unauthorised person either wholly or in part without written permission. Do not scale of this drawing. All indicated dimensions to be checked and verified on site by the contractor before commencement of any fabrication drawings or work whatsoever on site. Report any discrepancies to the Architect immediately.

Drawings to be read in conjunction with relevant drawings and specification.

PRINT SIZE

CHECKED BY

T: 020 7549 2133 F: 020 7549 2144 E: info@gpadltd.com W: www.gpadltd.com

0 1m 2m 3m 4m 5m

PROPOSED SECTION AA