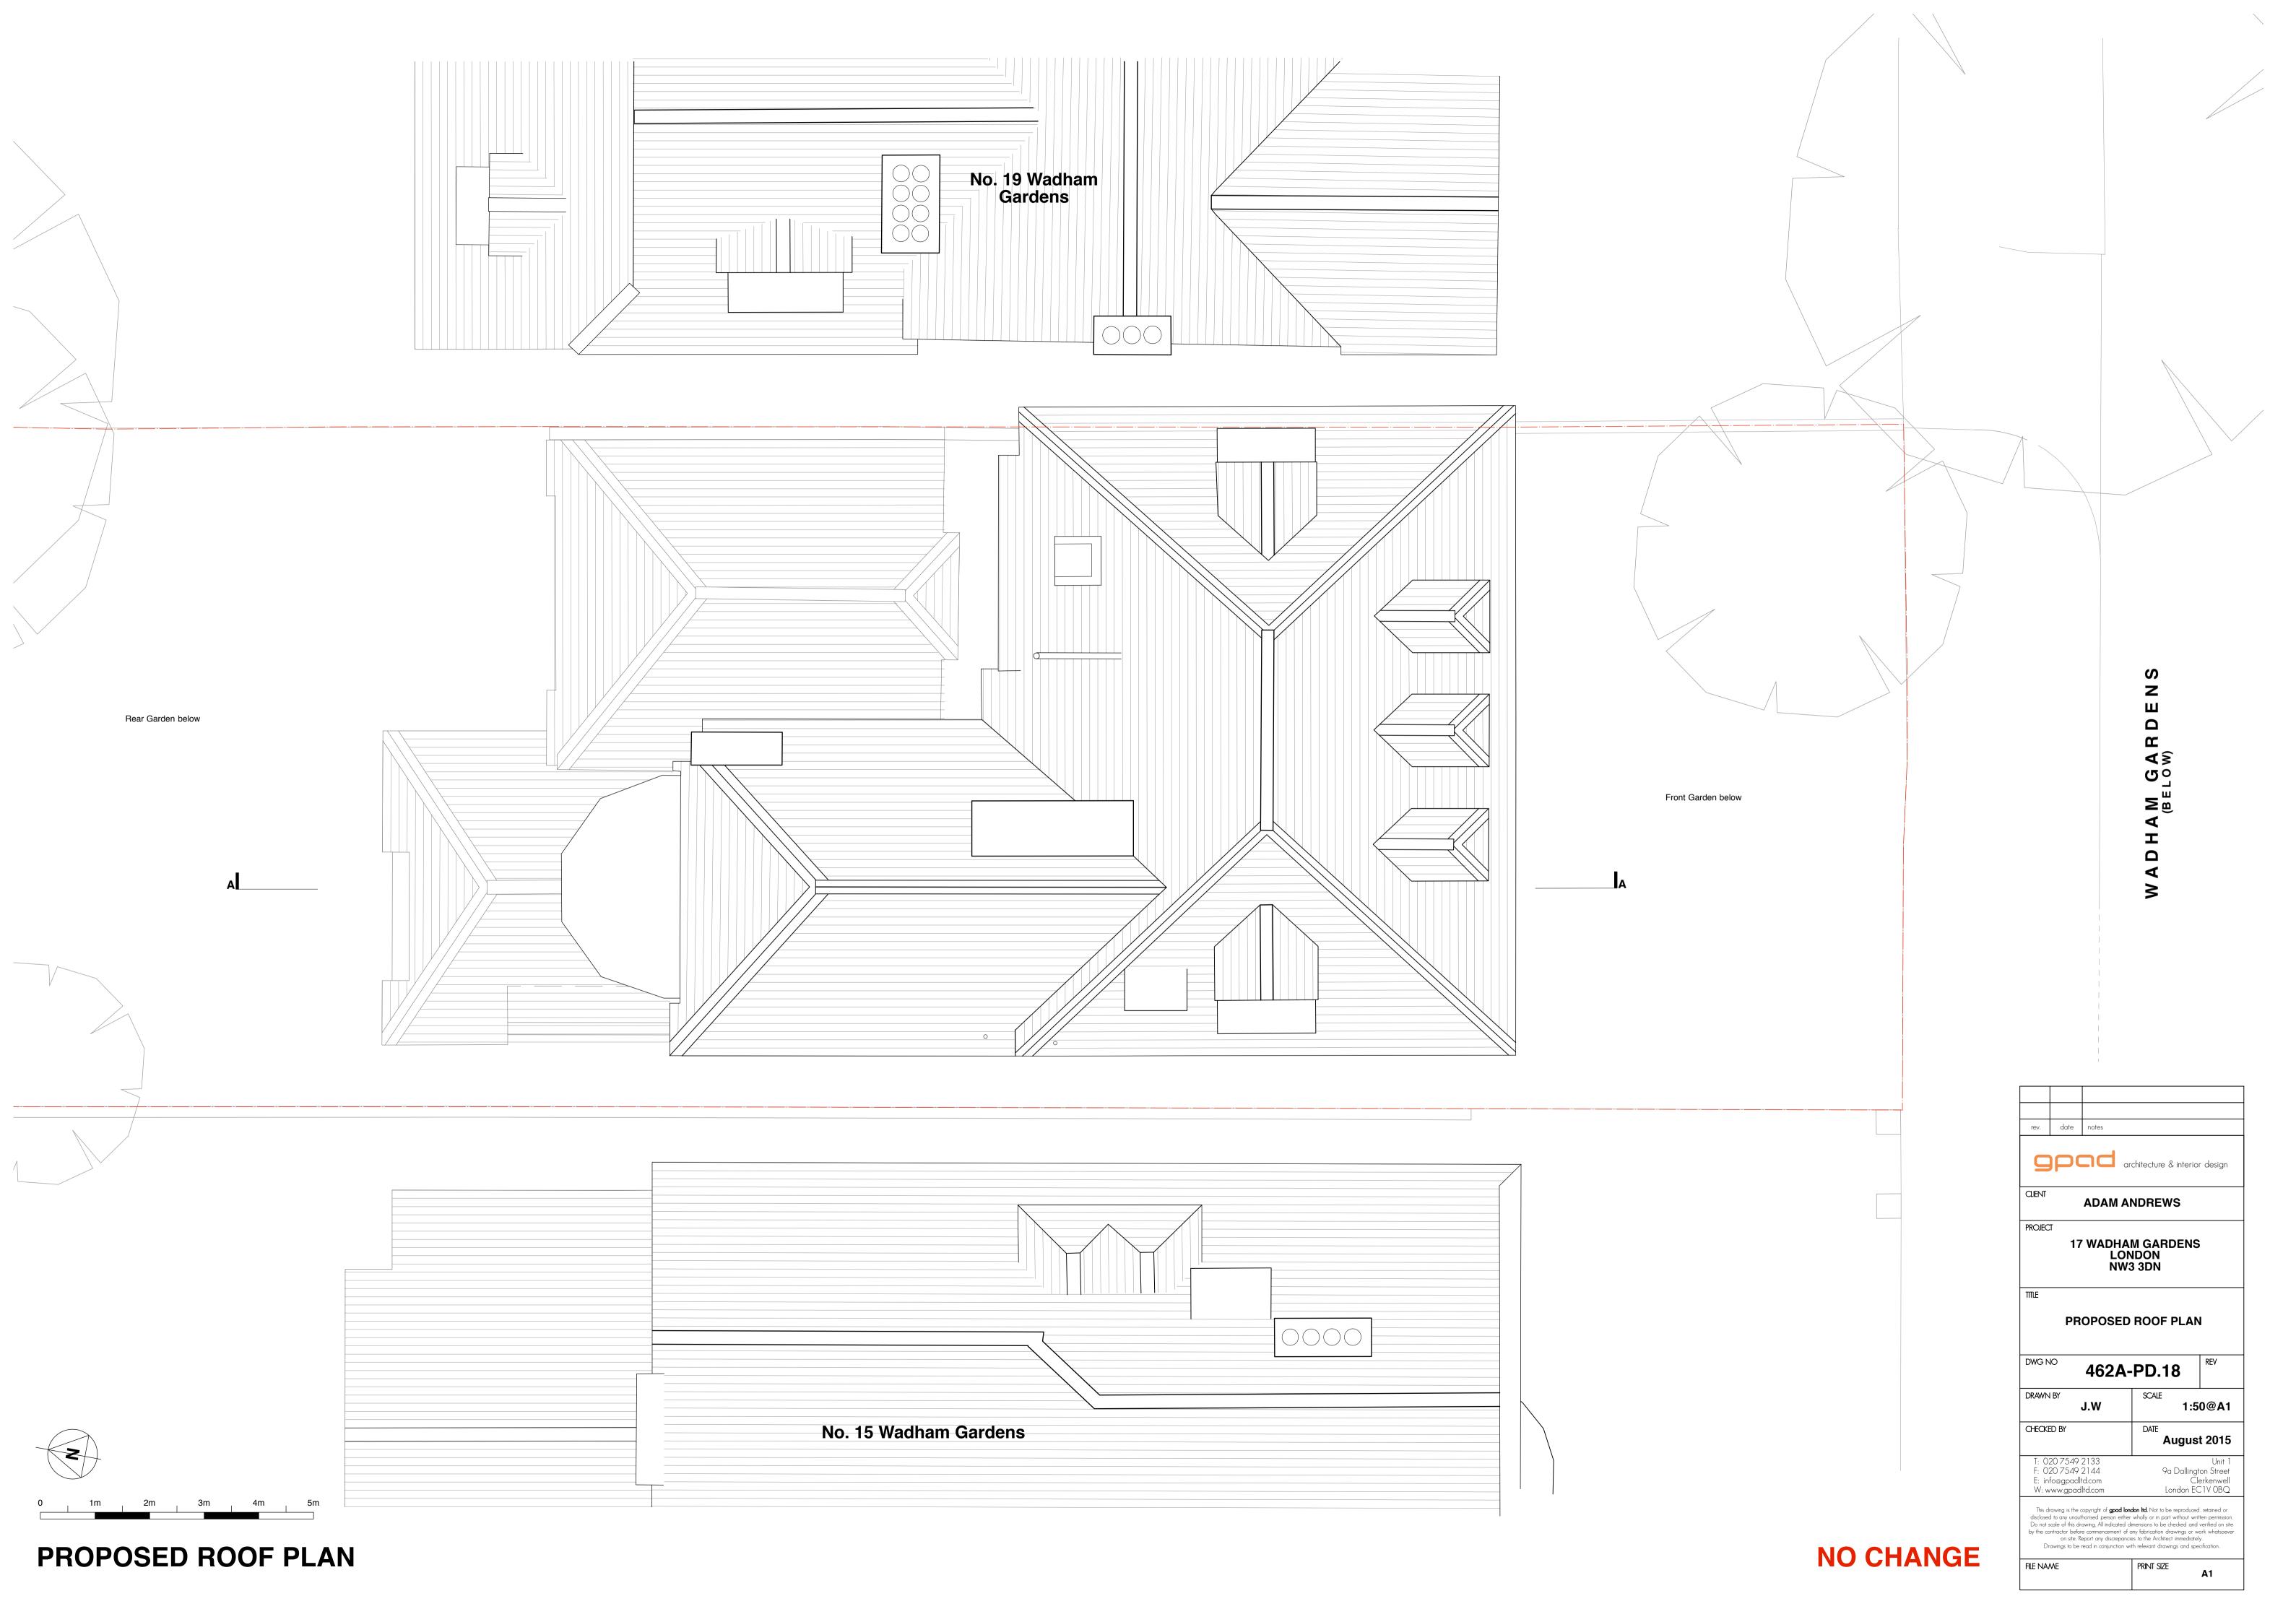

Front Garden above

Building line above

No. 15 Wadham Gardens (above)

CLIENT **ADAM ANDREWS** 17 WADHAM GARDENS LONDON NW3 3DN PROPOSED BASEMENT PLAN 462A-PD.14 DRAWN BY 1:50@A1 CHECKED BY August 2015 T: 020 7549 2133 F: 020 7549 2144 9a Dallington Street Clerkenwell London EC 1 V OBQ E: info@gpadltd.com W: www.gpadltd.com This drawing is the copyright of **gpad london ltd.** Not to be reproduced, retained or disclosed to any unauthorised person either wholly or in part without written permission. Do not scale of this drawing. All indicated dimensions to be checked and verified on site by the contractor before commencement of any fabrication drawings or work whatsoever on site. Report any discrepancies to the Architect immediately.

Drawings to be read in conjunction with relevant drawings and specification. FILE NAME PRINT SIZE

architecture & interior design

PROPOSED BASEMENT PLAN

| rev. date notes                                                          |                                |
|--------------------------------------------------------------------------|--------------------------------|
| gpad                                                                     | architecture & interior design |
| CLIENT                                                                   | I ANDREWS                      |
| PROJECT                                                                  |                                |
| 17 WADHAM GARDENS<br>LONDON<br>NW3 3DN                                   |                                |
| TITLE                                                                    |                                |
| PROPOSED                                                                 | WEST ELEVATION                 |
| DWG NO 462                                                               | A-PD.21                        |
| DRAWN BY J.W                                                             | SCALE 1:50@A1                  |
|                                                                          |                                |
| CHECKED BY                                                               | August 2015                    |
| T: 020 7549 2133 F: 020 7549 2144 E: info@gpadltd.com W: www.gpadltd.com |                                |