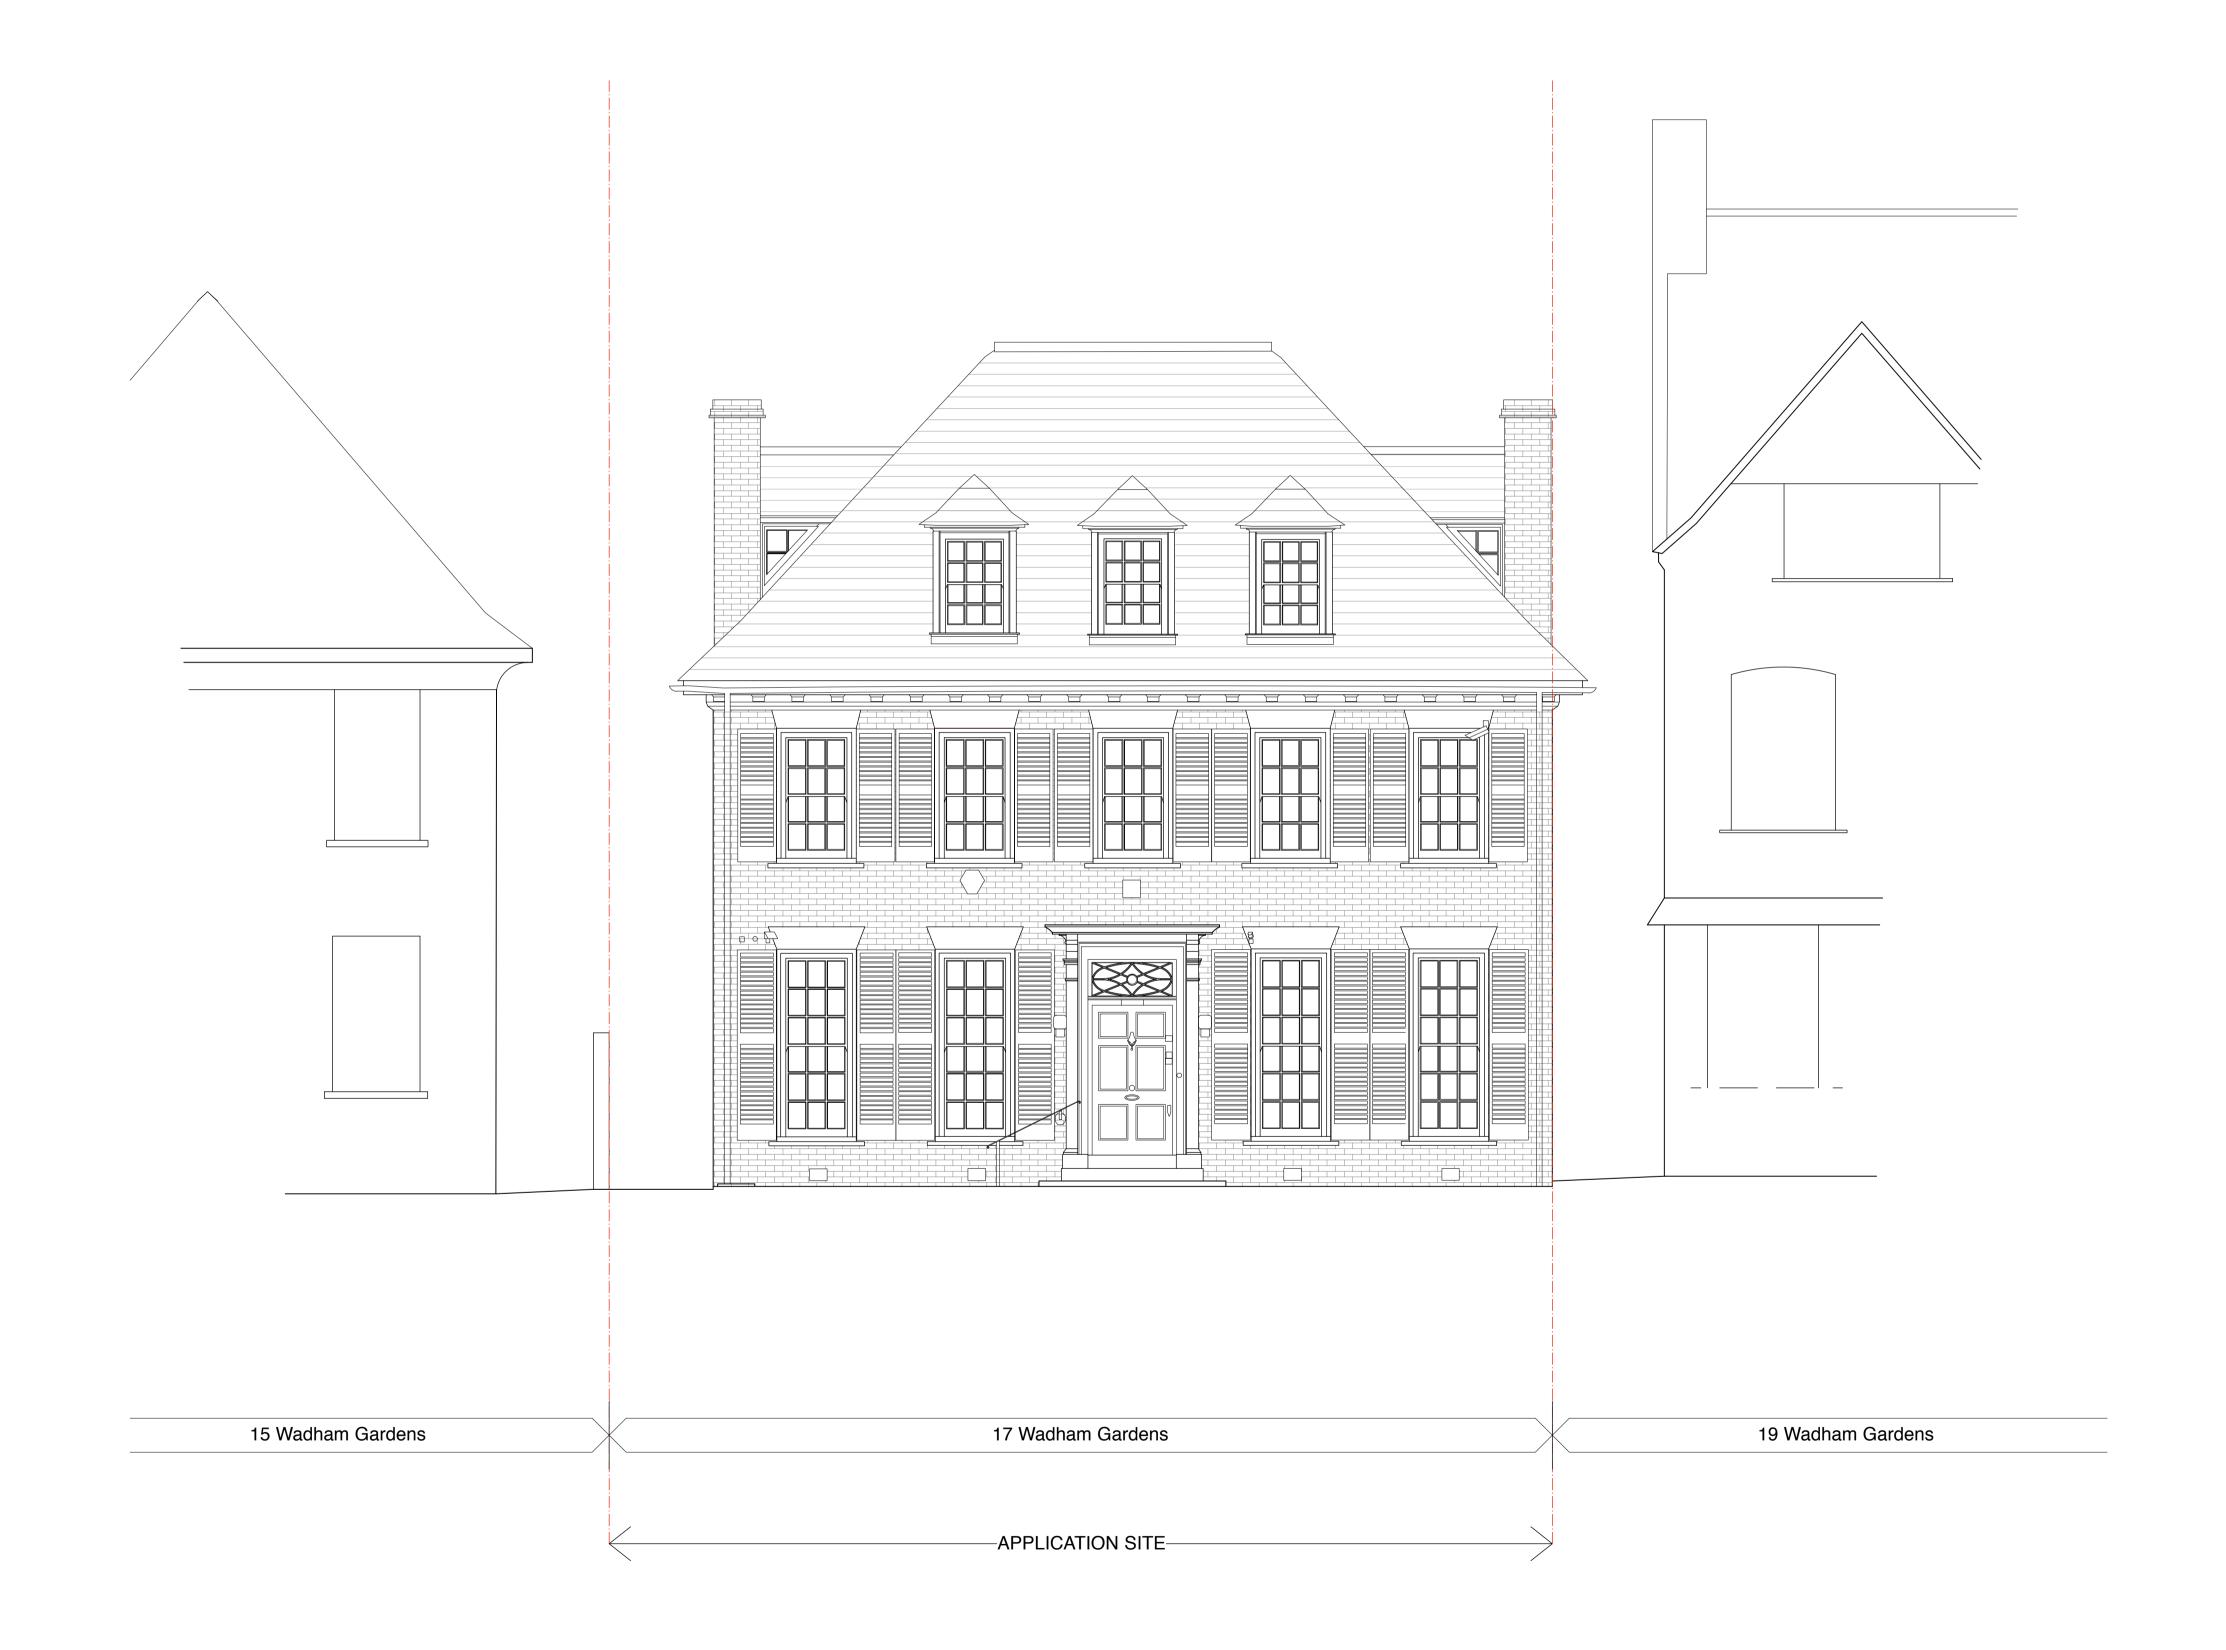

PRINT SIZE

-APPLICATION SITE-

WADHAM GARDENS

August 2015

Unit 1 9a Dallington Street Clerkenwell London EC1V OBQ

This drawing is the copyright of **gpad london ltd.** Not to be reproduced, retained or disclosed to any unauthorised person either wholly or in part without written permission. Do not scale of this drawing. All indicated dimensions to be checked and verified on site by the contractor before commencement of any fabrication drawings or work whatsoever on site. Report any discrepancies to the Architect immediately.