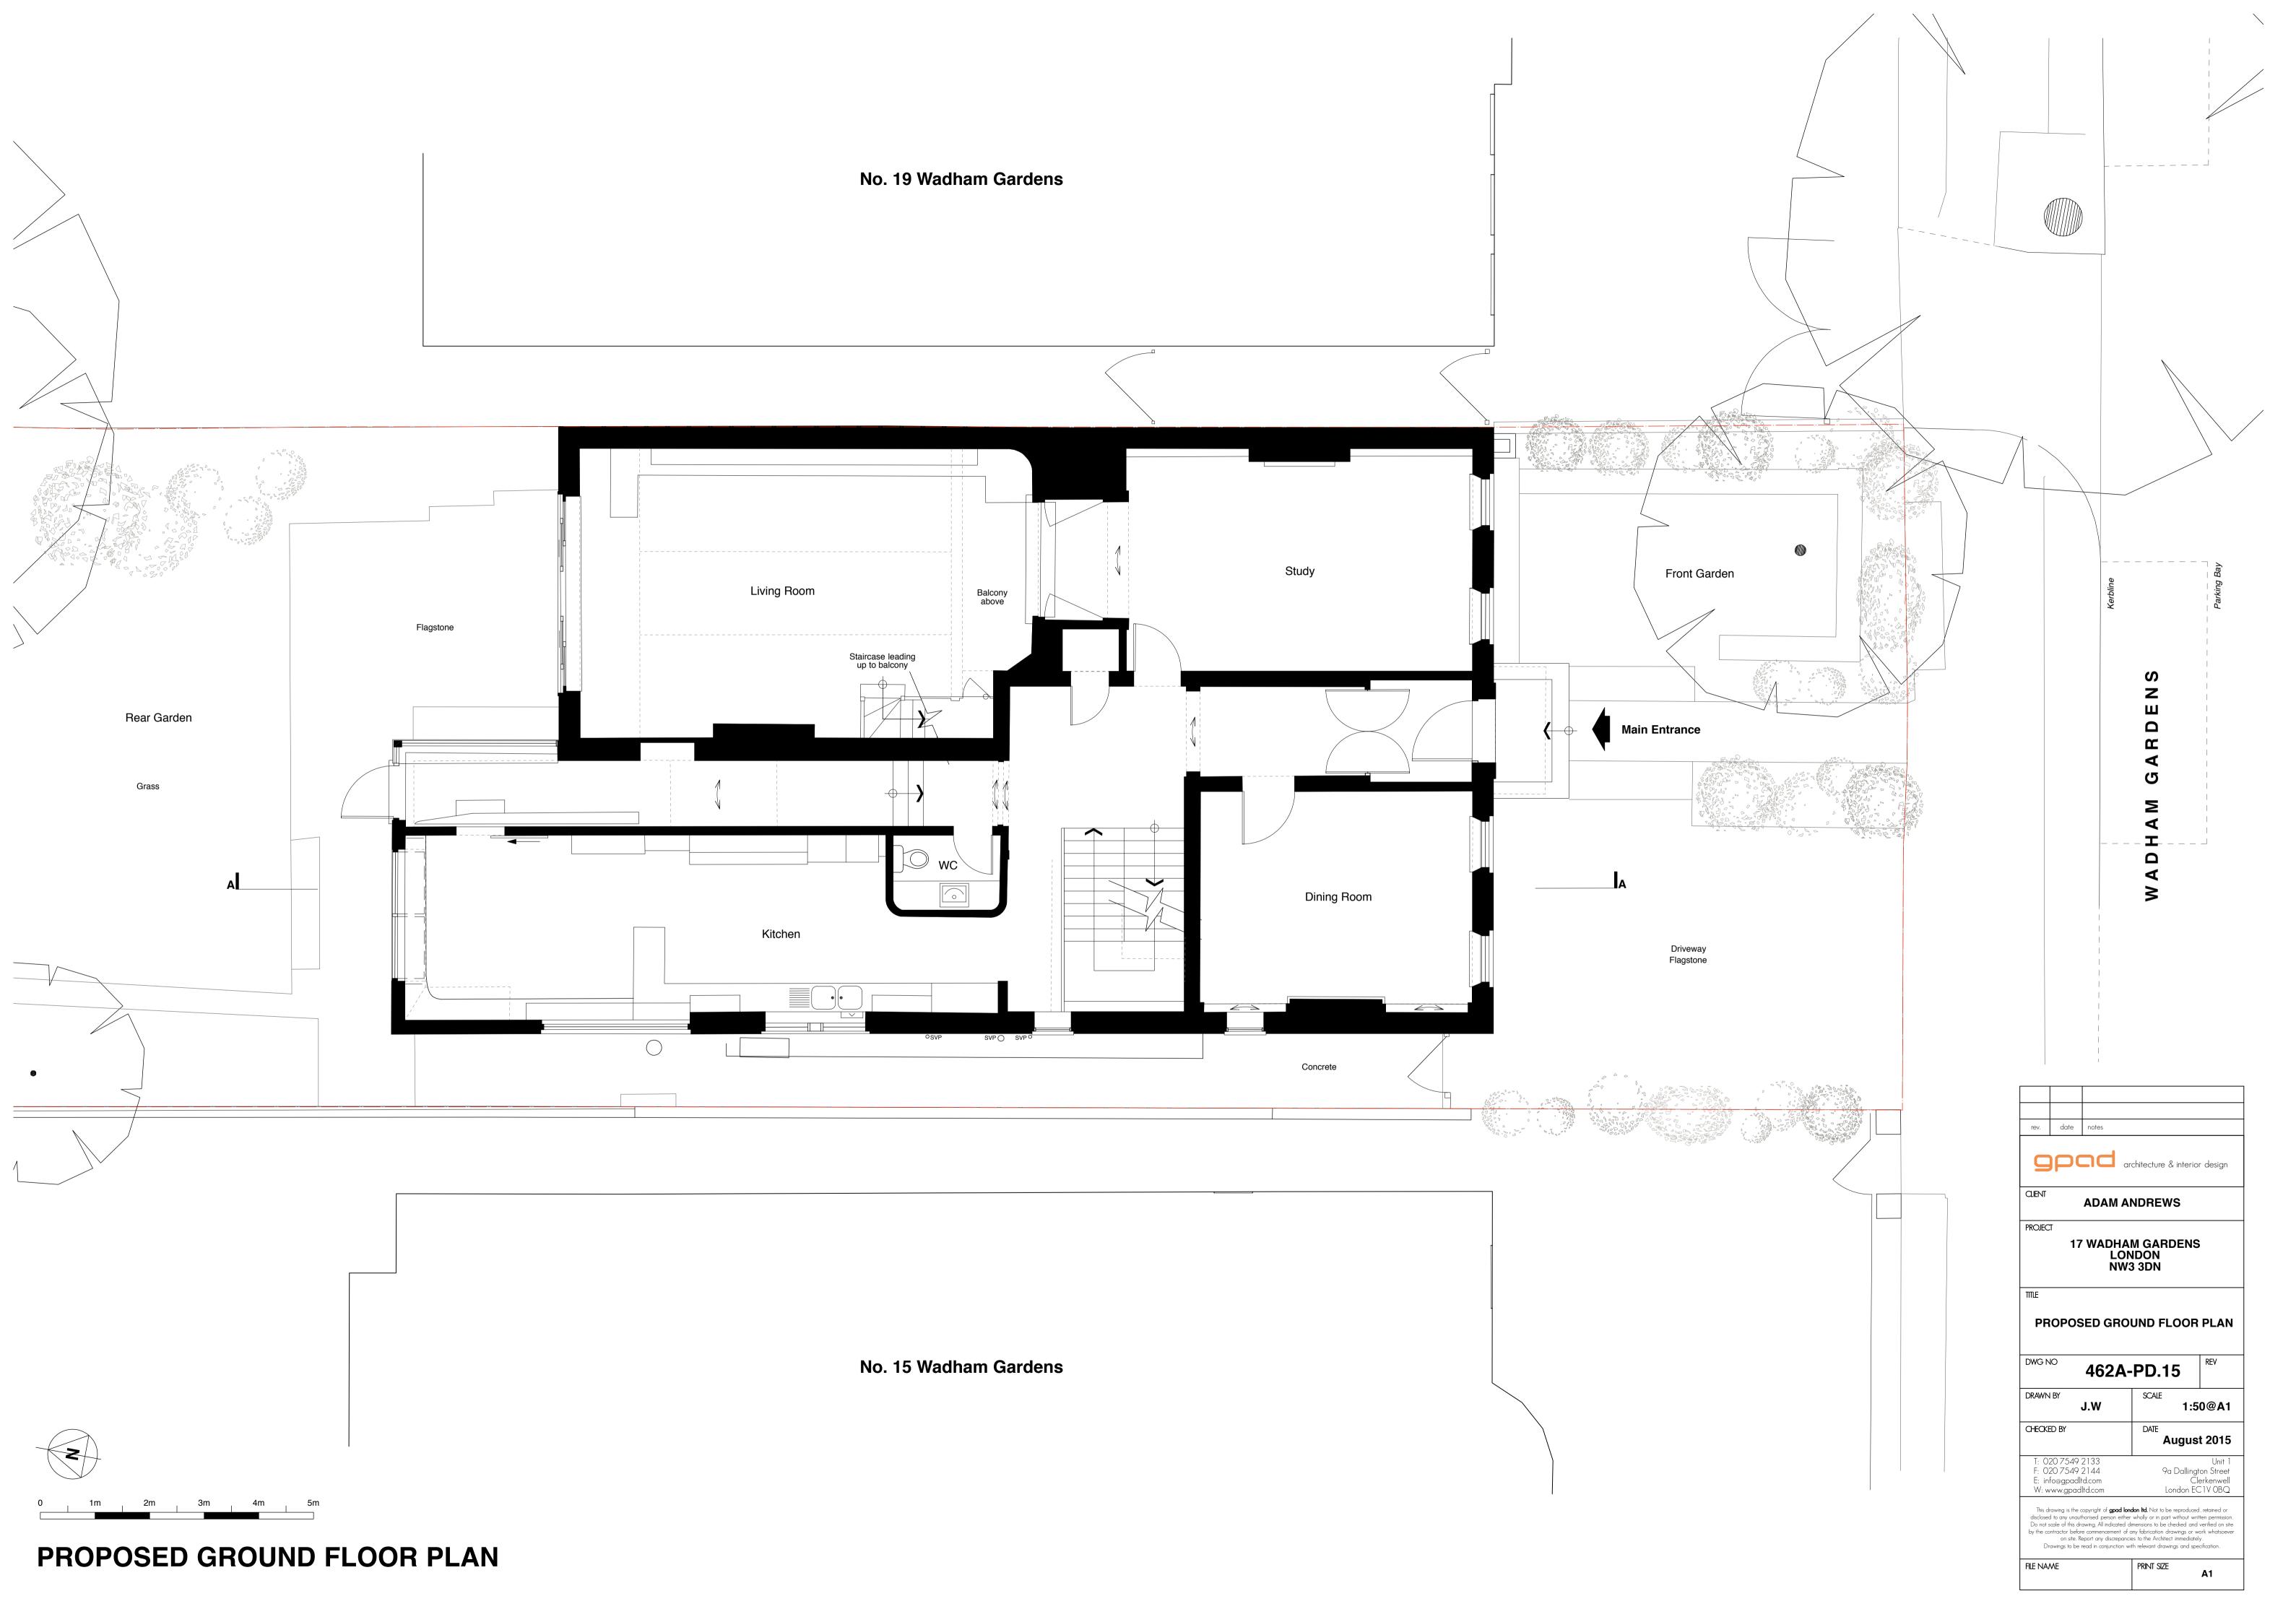

PRINT SIZE

-APPLICATION SITE-

WADHAM GARDENS

August 2015

Unit 1 9a Dallington Street Clerkenwell London EC1V OBQ

This drawing is the copyright of **gpad london ltd.** Not to be reproduced, retained or disclosed to any unauthorised person either wholly or in part without written permission. Do not scale of this drawing. All indicated dimensions to be checked and verified on site by the contractor before commencement of any fabrication drawings or work whatsoever on site. Report any discrepancies to the Architect immediately.

Drawings to be read in conjunction with relevant drawings and specification.

PRINT SIZE

CHECKED BY

T: 020 7549 2133 F: 020 7549 2144 E: info@gpadltd.com W: www.gpadltd.com

0 1m 2m 3m 4m 5m

PROPOSED SECTION AA