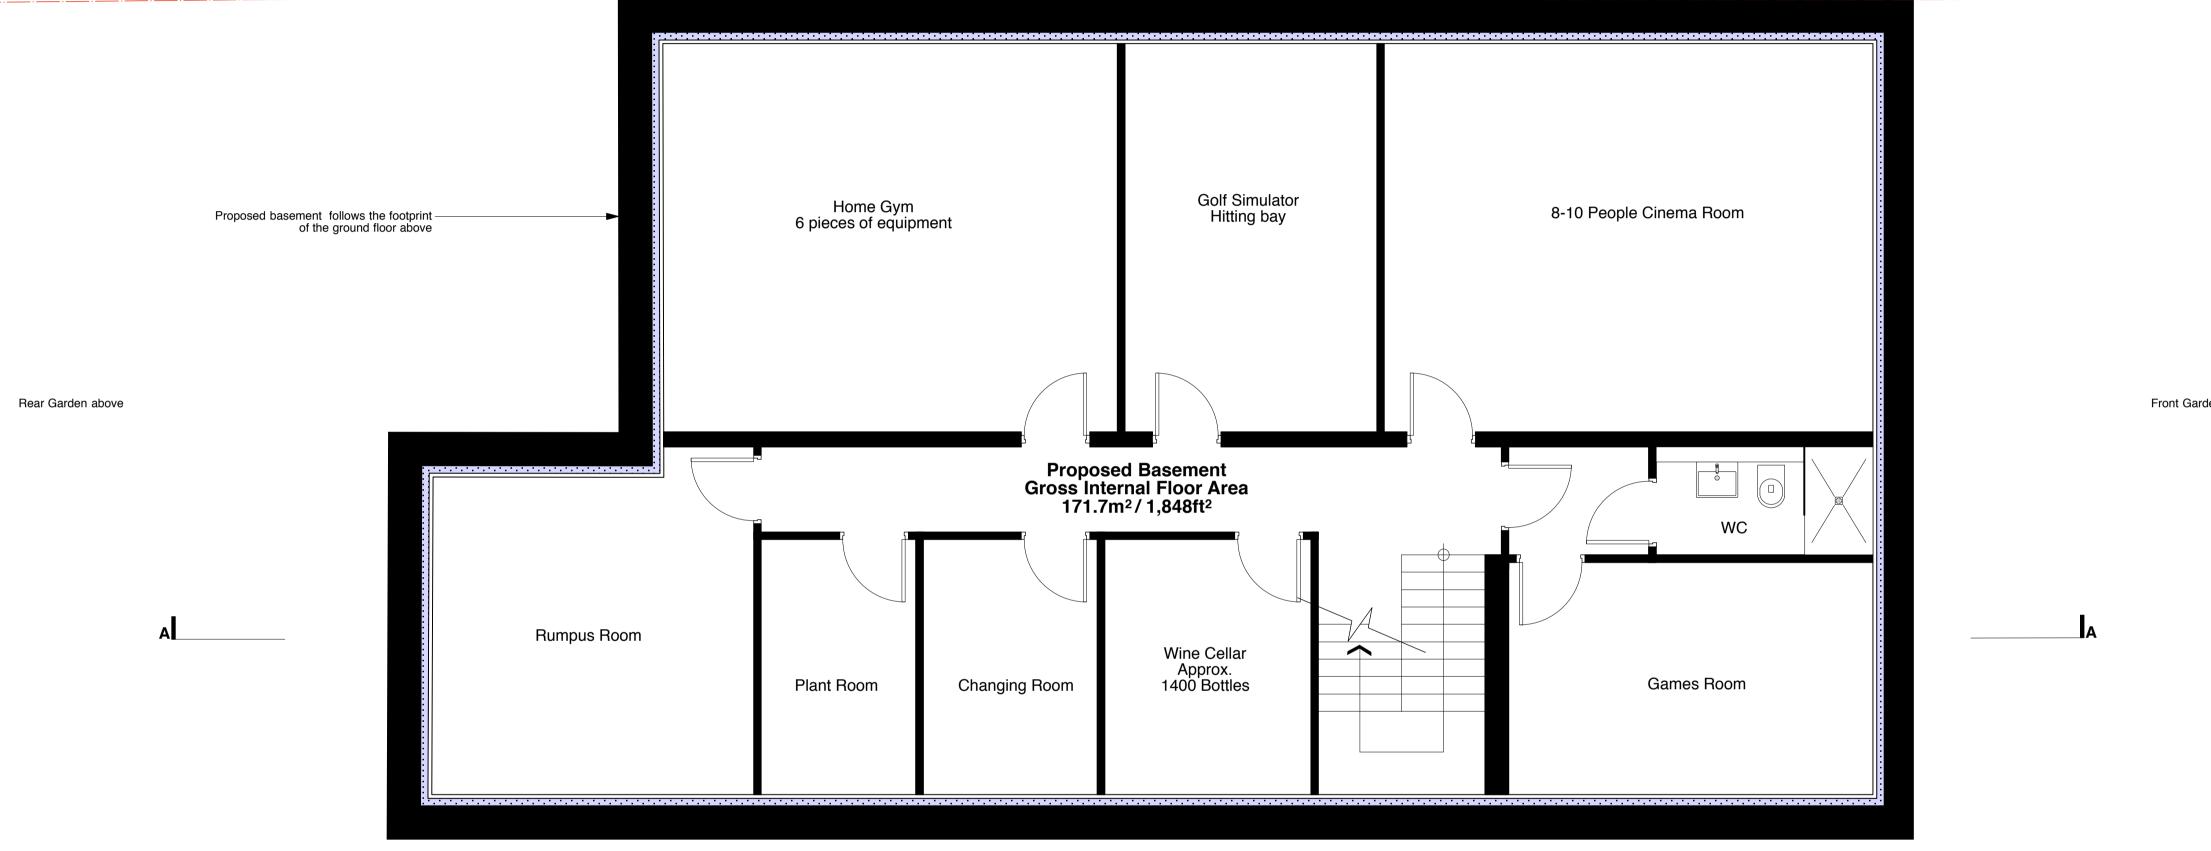

Front Garden above

Building line above

No. 15 Wadham Gardens (above)

CLIENT **ADAM ANDREWS** 17 WADHAM GARDENS LONDON NW3 3DN PROPOSED BASEMENT PLAN 462A-PD.14 DRAWN BY 1:50@A1 CHECKED BY August 2015 T: 020 7549 2133 F: 020 7549 2144 9a Dallington Street Clerkenwell London EC 1 V OBQ E: info@gpadltd.com W: www.gpadltd.com This drawing is the copyright of **gpad london ltd.** Not to be reproduced, retained or disclosed to any unauthorised person either wholly or in part without written permission. Do not scale of this drawing. All indicated dimensions to be checked and verified on site by the contractor before commencement of any fabrication drawings or work whatsoever on site. Report any discrepancies to the Architect immediately.

Drawings to be read in conjunction with relevant drawings and specification. FILE NAME PRINT SIZE

architecture & interior design

PROPOSED BASEMENT PLAN

| rev. date notes                                                          |                                |
|--------------------------------------------------------------------------|--------------------------------|
| gpad                                                                     | architecture & interior design |
| CLIENT                                                                   | I ANDREWS                      |
| PROJECT                                                                  |                                |
| 17 WADHAM GARDENS<br>LONDON<br>NW3 3DN                                   |                                |
| TITLE                                                                    |                                |
| PROPOSED                                                                 | WEST ELEVATION                 |
| DWG NO 462                                                               | A-PD.21                        |
| DRAWN BY J.W                                                             | SCALE 1:50@A1                  |
|                                                                          |                                |
| CHECKED BY                                                               | August 2015                    |
| T: 020 7549 2133 F: 020 7549 2144 E: info@gpadltd.com W: www.gpadltd.com |                                |