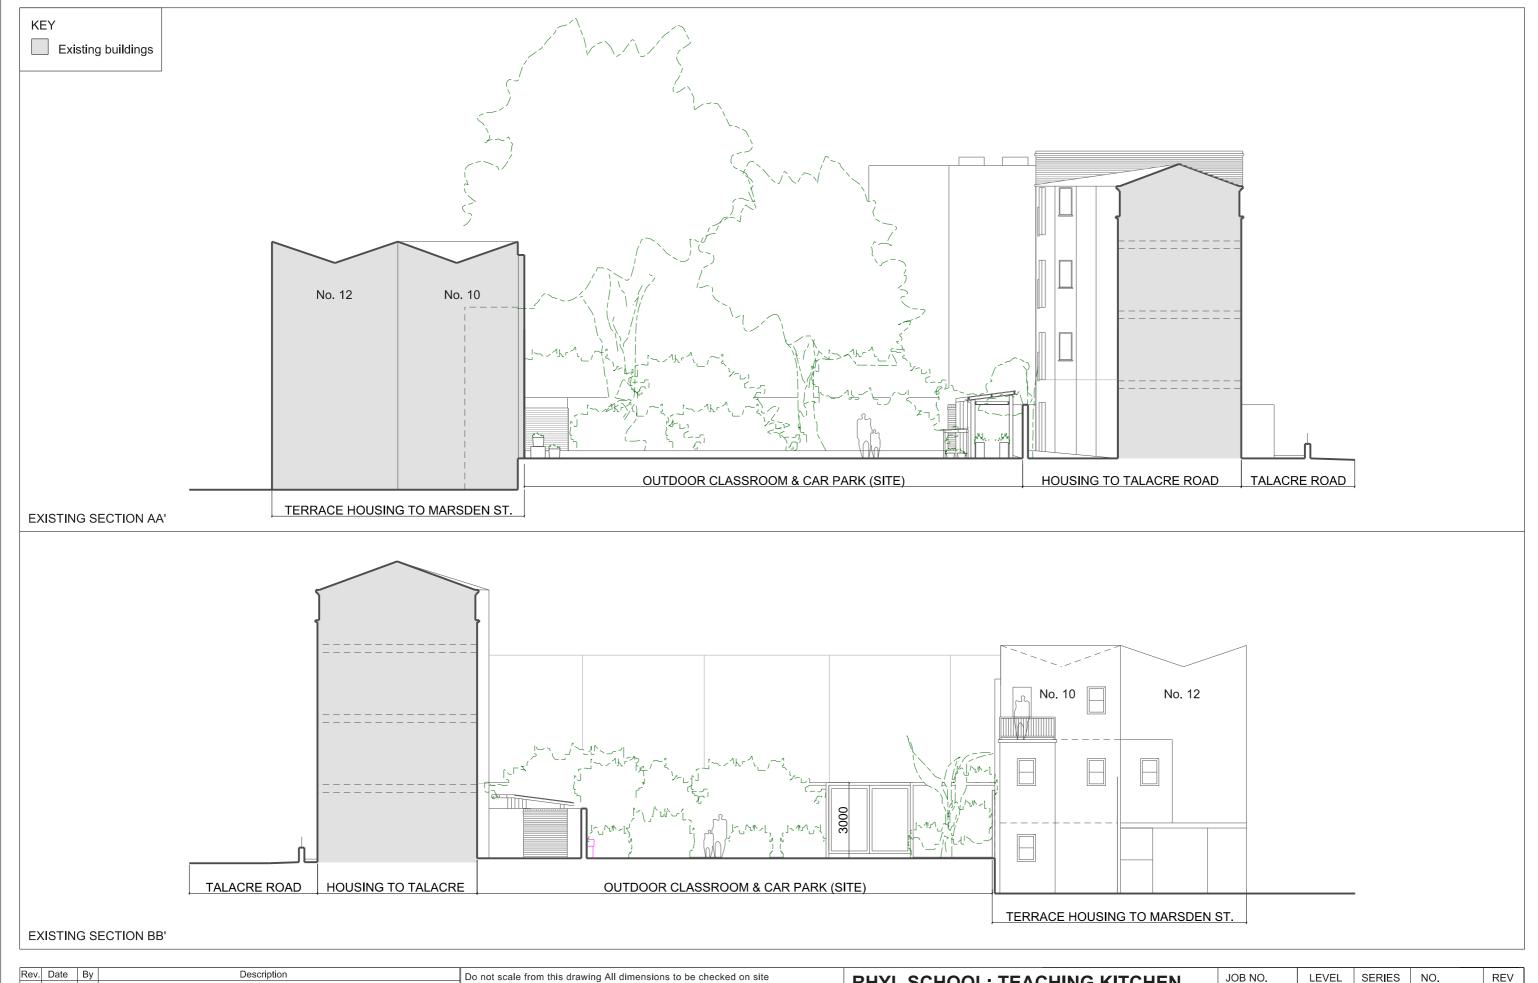

| RHYL SCH | 100L: TEACHING KITCHEI      |
|----------|-----------------------------|
| DRAWING: | EXISTING SECTIONS AA' & BB' |
|          |                             |

| DIVAVIING | • | EXISTING SECTIONS AA & DD |  |  |
|-----------|---|---------------------------|--|--|
| SCALE     | : | 1:150 at A3               |  |  |
| DATE      | : | 03.08.15                  |  |  |