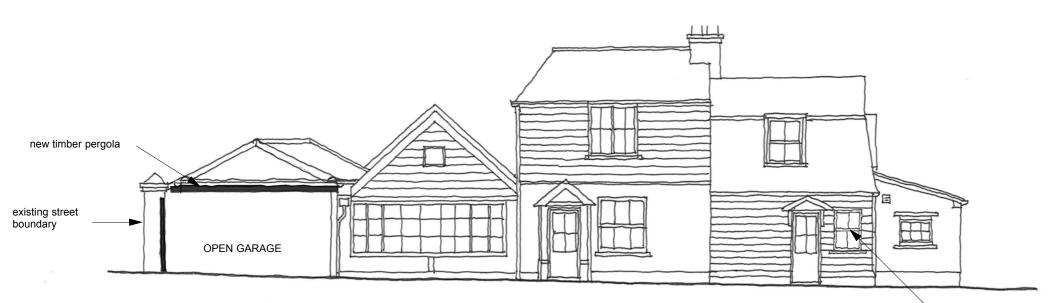

## Existing South Garden Elevation

new painted sotwood window to match existing

Proposed South Garden Elevation

|                 | status                        | For Planning                                                                                        |
|-----------------|-------------------------------|-----------------------------------------------------------------------------------------------------|
|                 | revisions                     |                                                                                                     |
|                 | -                             | First Issue                                                                                         |
| Scale 1:100     |                               |                                                                                                     |
| 0 1 2 3 4 5 10m |                               |                                                                                                     |
|                 | Notes:<br>1. Do not scale fro | m this drawing.<br>o be checked on site by contractor and such dimensions to be his responsibility. |