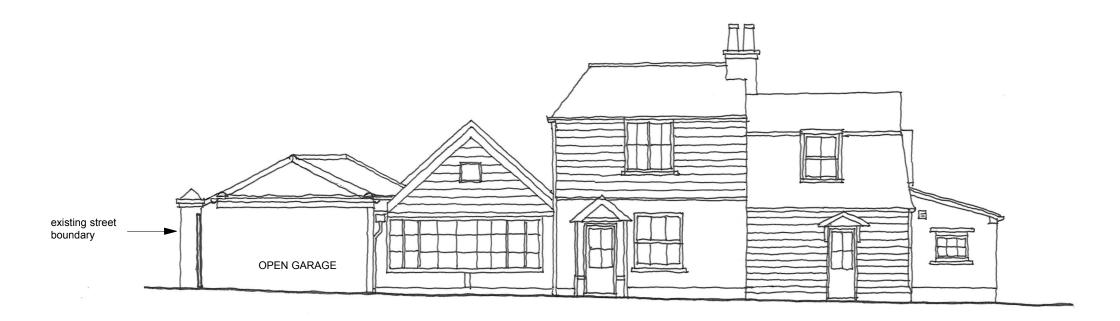

## Existing South Garden Elevation

new painted sotwood window to match existing

Proposed South Garden Elevation

|                 | status                        | For Planning                                                                                        |
|-----------------|-------------------------------|-----------------------------------------------------------------------------------------------------|
|                 | revisions                     |                                                                                                     |
|                 | -                             | First Issue                                                                                         |
| Scale 1:100     |                               |                                                                                                     |
| 0 1 2 3 4 5 10m |                               |                                                                                                     |
|                 | Notes:<br>1. Do not scale fro | m this drawing.<br>o be checked on site by contractor and such dimensions to be his responsibility. |