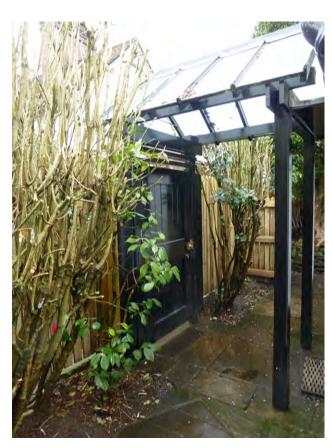

North street elevation

Non-original entrance gate and porch off footpath, to be removed

West street elevation

| status                                                                                                                                                                                                              | For Planning |
|---------------------------------------------------------------------------------------------------------------------------------------------------------------------------------------------------------------------|--------------|
| revisions                                                                                                                                                                                                           |              |
| -                                                                                                                                                                                                                   | First Issue  |
|                                                                                                                                                                                                                     |              |
|                                                                                                                                                                                                                     |              |
|                                                                                                                                                                                                                     |              |
|                                                                                                                                                                                                                     |              |
|                                                                                                                                                                                                                     |              |
| Notes:<br>1. Do not scale from this drawing.<br>2. All dimensions to be checked on site by contractor and such dimensions to be his responsibility.<br>3. Report all drawing errors and omissions to the architect. |              |