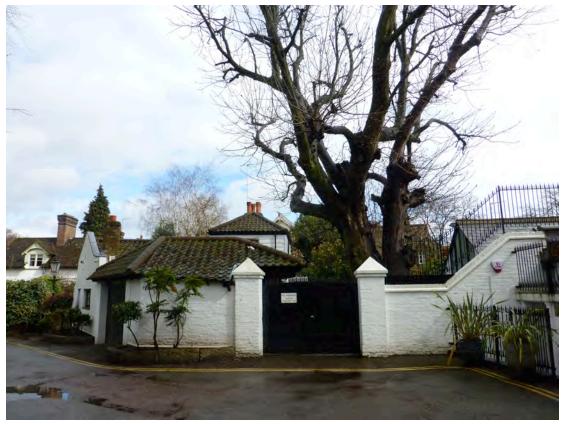

North street elevation

Non-original entrance gate and porch off footpath, to be removed

West street elevation

| status                                                                                                                                                                                                              | For Planning |
|---------------------------------------------------------------------------------------------------------------------------------------------------------------------------------------------------------------------|--------------|
| revisions                                                                                                                                                                                                           |              |
| -                                                                                                                                                                                                                   | First Issue  |
|                                                                                                                                                                                                                     |              |
|                                                                                                                                                                                                                     |              |
|                                                                                                                                                                                                                     |              |
|                                                                                                                                                                                                                     |              |
|                                                                                                                                                                                                                     |              |
| Notes:<br>1. Do not scale from this drawing.<br>2. All dimensions to be checked on site by contractor and such dimensions to be his responsibility.<br>3. Report all drawing errors and omissions to the architect. |              |