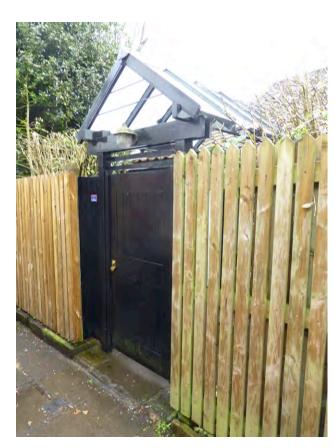

North street elevation

Non-original entrance gate and porch off footpath, to be removed

West street elevation

| status                                                                                                                                                                                                              | For Planning |
|---------------------------------------------------------------------------------------------------------------------------------------------------------------------------------------------------------------------|--------------|
| revisions                                                                                                                                                                                                           |              |
| -                                                                                                                                                                                                                   | First Issue  |
|                                                                                                                                                                                                                     |              |
|                                                                                                                                                                                                                     |              |
|                                                                                                                                                                                                                     |              |
|                                                                                                                                                                                                                     |              |
|                                                                                                                                                                                                                     |              |
| Notes:<br>1. Do not scale from this drawing.<br>2. All dimensions to be checked on site by contractor and such dimensions to be his responsibility.<br>3. Report all drawing errors and omissions to the architect. |              |