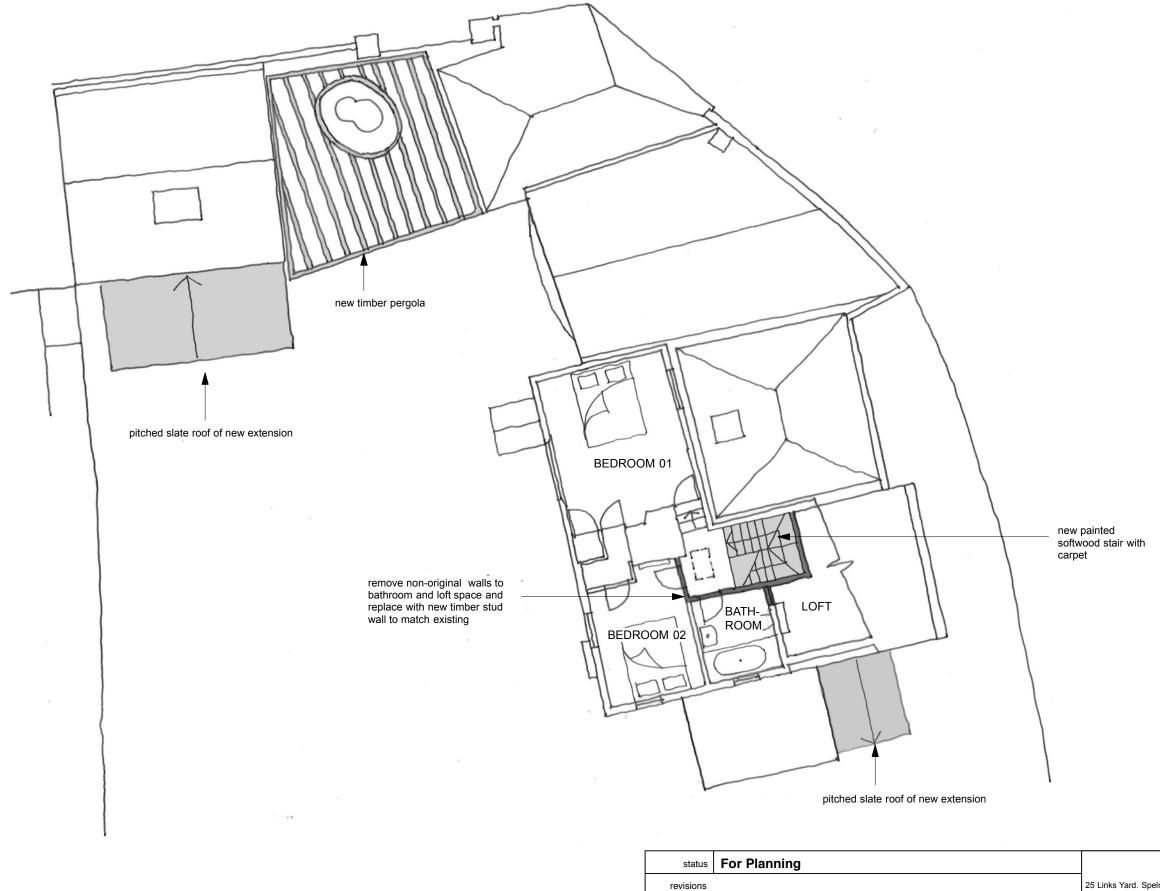

Scale 1:100

10m

Shaded areas denote alterations and additions to the existing building fabric.

First Issue

Notes:
1. Do not scale from this drawing.
2. All dimensions to be checked on site by contractor and such dimensions to be his responsibility.
3. Report all drawing errors and omissions to the architect.

25 Links Yard. Spelman St. London E1 5LX tel 020 7539 3686 fax 020 7539 3687 mail@featherstoneyoung .com www.featherstoneyoung .com

job Refurbishment & Extension

address Chestnut Cottage, Vale of Health, NW3

ARCHITECTS

dwg title Proposed First Floor Plan

scale 1:100/A3 date 08/15

job reference

revision