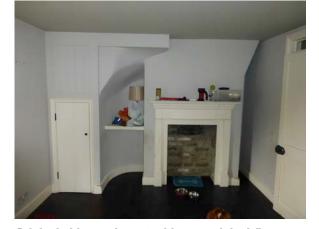

Original chimney breast with non-original fire surround and cupboard doors

Part of original staircase retained with non-original plasterboarding below

| status                             | For Planning |
|------------------------------------|--------------|
| revisions                          |              |
| -                                  | First Issue  |
|                                    |              |
|                                    |              |
|                                    |              |
|                                    |              |
| Notes:                             |              |
| 1. Do not scale from this drawing. |              |