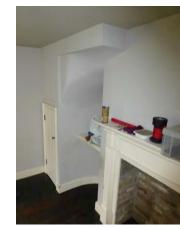

Original chimney breast with non-original fire surround and cupboard doors

Part of original staircase retained with non-original plasterboarding below

| status                             | For Planning |
|------------------------------------|--------------|
| revisions                          |              |
| -                                  | First Issue  |
|                                    |              |
|                                    |              |
|                                    |              |
|                                    |              |
| Notes:                             |              |
| 1. Do not scale from this drawing. |              |