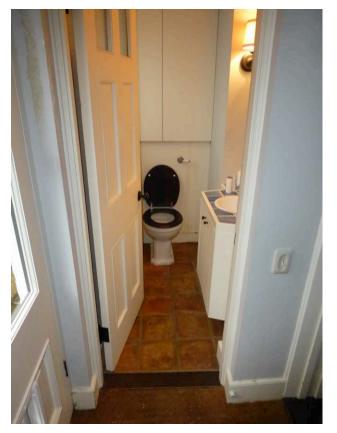

WC with non original terracotta tiles

Non original floor finishes in entrance hall and WC: terracotta tiles, coir matt, timber

Non original staircase

Non-original internal partition between entrance hall and wc