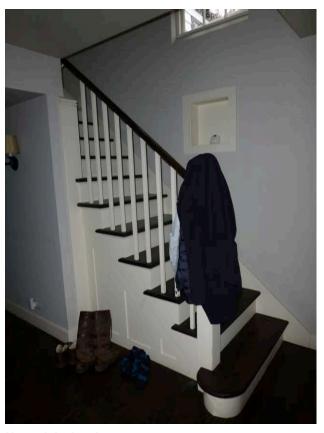

WC with non original terracotta tiles

Non original floor finishes in entrance hall and WC: terracotta tiles, coir matt, timber

Non original staircase

Non-original internal partition between entrance hall and wc

Do not scale from this drawing.
All dimensions to be checked on site by contractor and such dimensions to be his responsibility.
Report all drawing errors and omissions to the architect.

Non original staircase