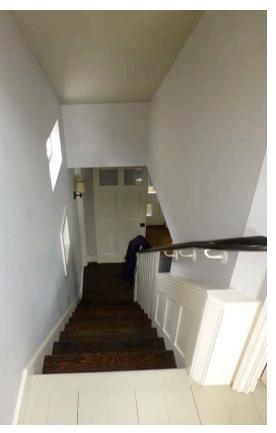

WC with non original terracotta tiles

Non original floor finishes in entrance hall and WC: terracotta tiles, coir matt, timber

Non original staircase

Non-original internal partition between entrance hall and wc

Do not scale from this drawing.
All dimensions to be checked on site by contractor and such dimensions to be his responsibility.
Report all drawing errors and omissions to the architect.

Non original staircase