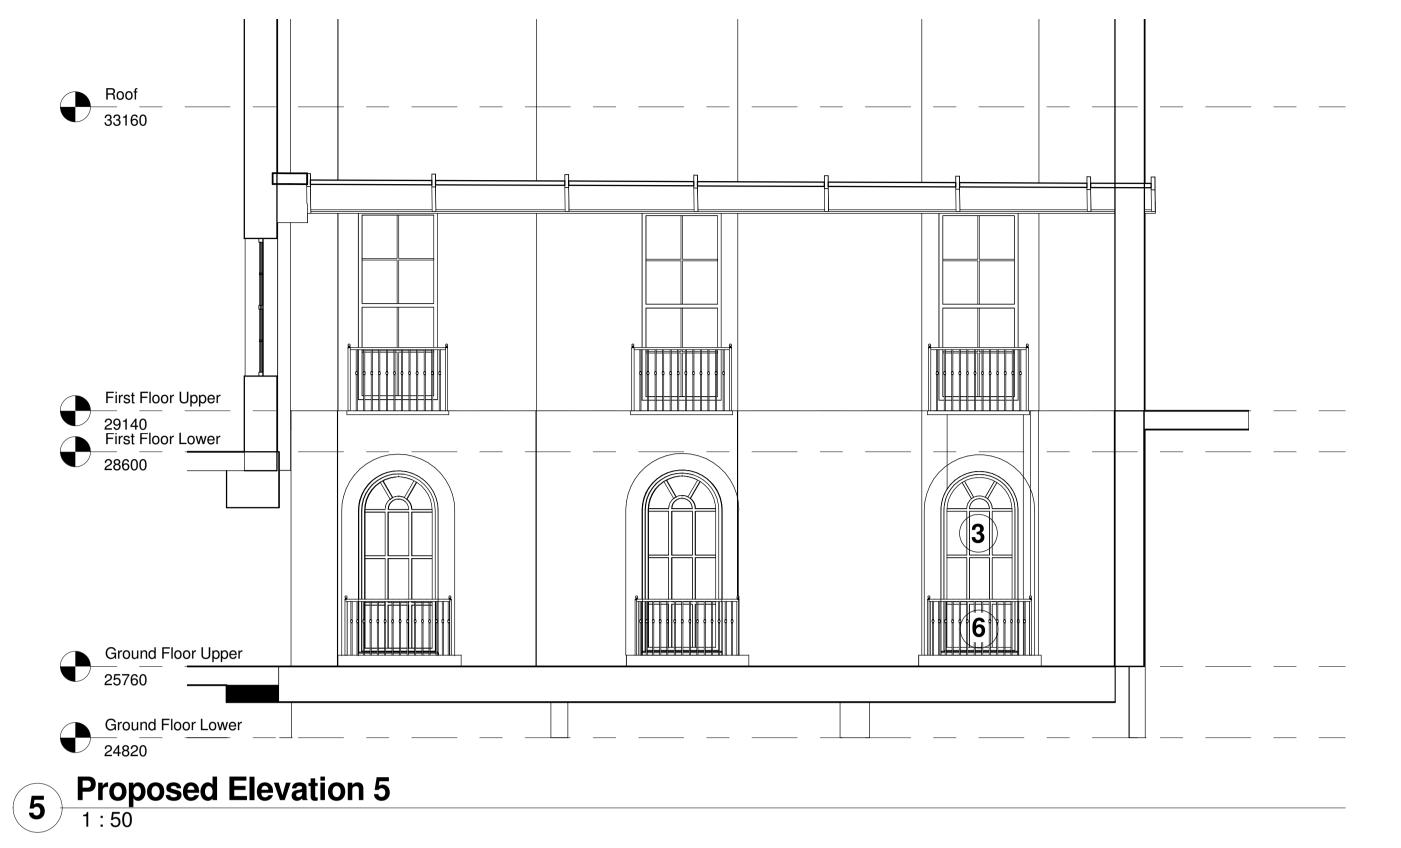

NOTES: Do not scale from this drawing: Dimensions to be site checked by Contractor working only from grid and figured dimensions and cross checked with all other relevant drawings. Any discrepancies to be reported to the Architect prior to construction. The title, copyright and information in this document is the property of Morrison Design Ltd, Chartered Architects.







Elevations As Proposed SHEET 2 of 2

File Ref.: Plotter Settings:

| Scale @ A1: 1:50   | Drawn: JSJ             | CFI 🗆 | Date: 08/13/15 |
|--------------------|------------------------|-------|----------------|
| Job No.<br>3915    | Drawing No. <b>223</b> |       | Revision       |
| PLANNING SUBMISSON |                        |       |                |