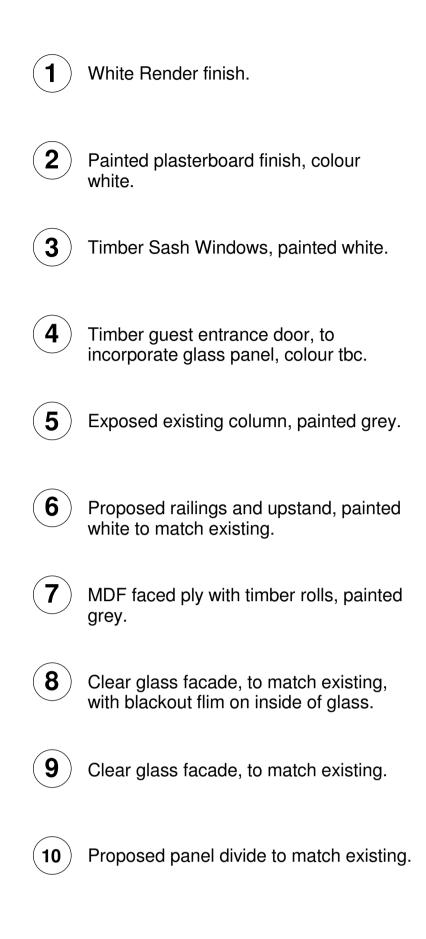

NOTES: Do not scale from this drawing: Dimensions to be site checked by Contractor working only from grid and figured dimensions and cross checked with all other relevant drawings. Any discrepancies to be reported to the Architect prior to construction. The title, copyright and information in this document is the property of Morrison Design Ltd, Chartered Architects.







Elevations As Proposed SHEET 2 of 2

File Ref.: Plotter Settings:

| Scale @ A1: 1:50   | Drawn: JSJ             | CFI 🗆 | Date: 08/13/15 |
|--------------------|------------------------|-------|----------------|
| Job No.<br>3915    | Drawing No. <b>223</b> |       | Revision       |
| PLANNING SUBMISSON |                        |       |                |