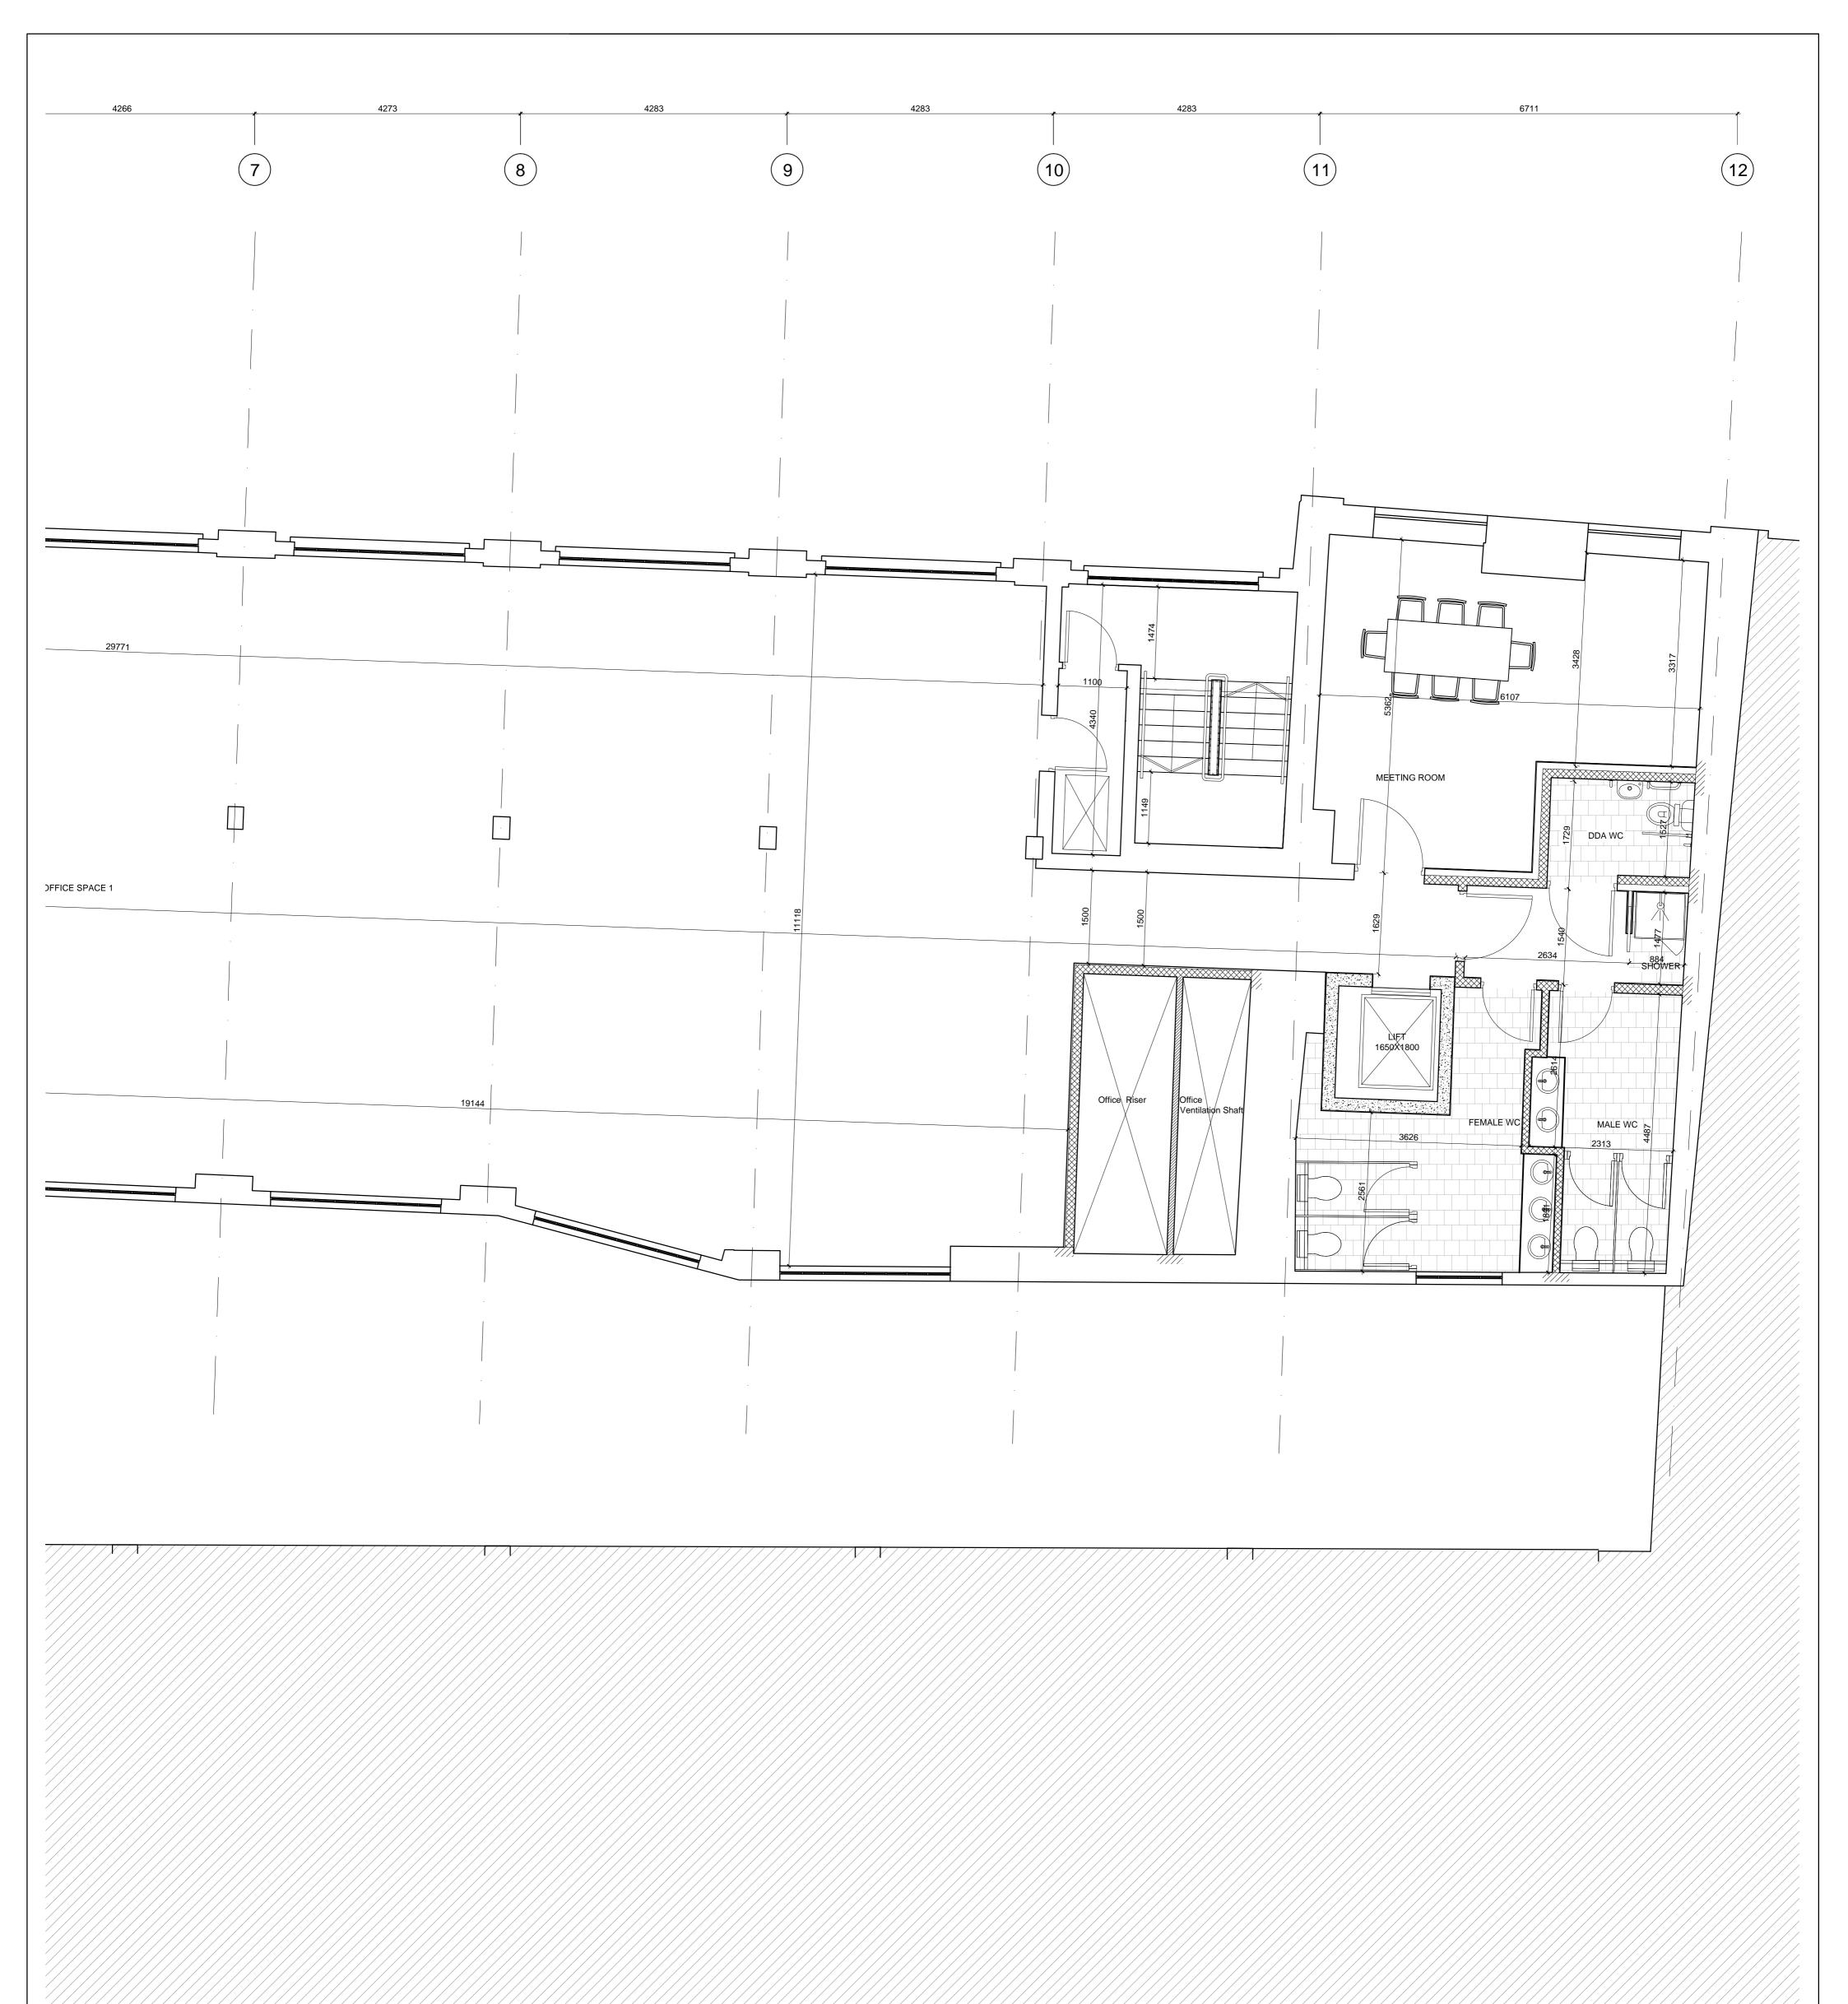

| methodarchitects                                        | CLIENT:       | SPAN GROUP                |         |                      |           |              |
|---------------------------------------------------------|---------------|---------------------------|---------|----------------------|-----------|--------------|
|                                                         | PROJECT:      | SHORTS GARDENS            |         |                      |           |              |
|                                                         | DWG<br>TITLE: | PROPOSED FIRST FLOOR PLAN |         |                      |           |              |
|                                                         | SCALE:        | 1:50@A1                   |         | date<br>15 JULY 2015 | DRAWN BY: | AUDITTED BY: |
| tel: 07815 862842<br>email: info@methodarchitects.co.uk | JOB No:       | 15_088                    | DWG NO: | L(00)05sht2          | REV:      |              |