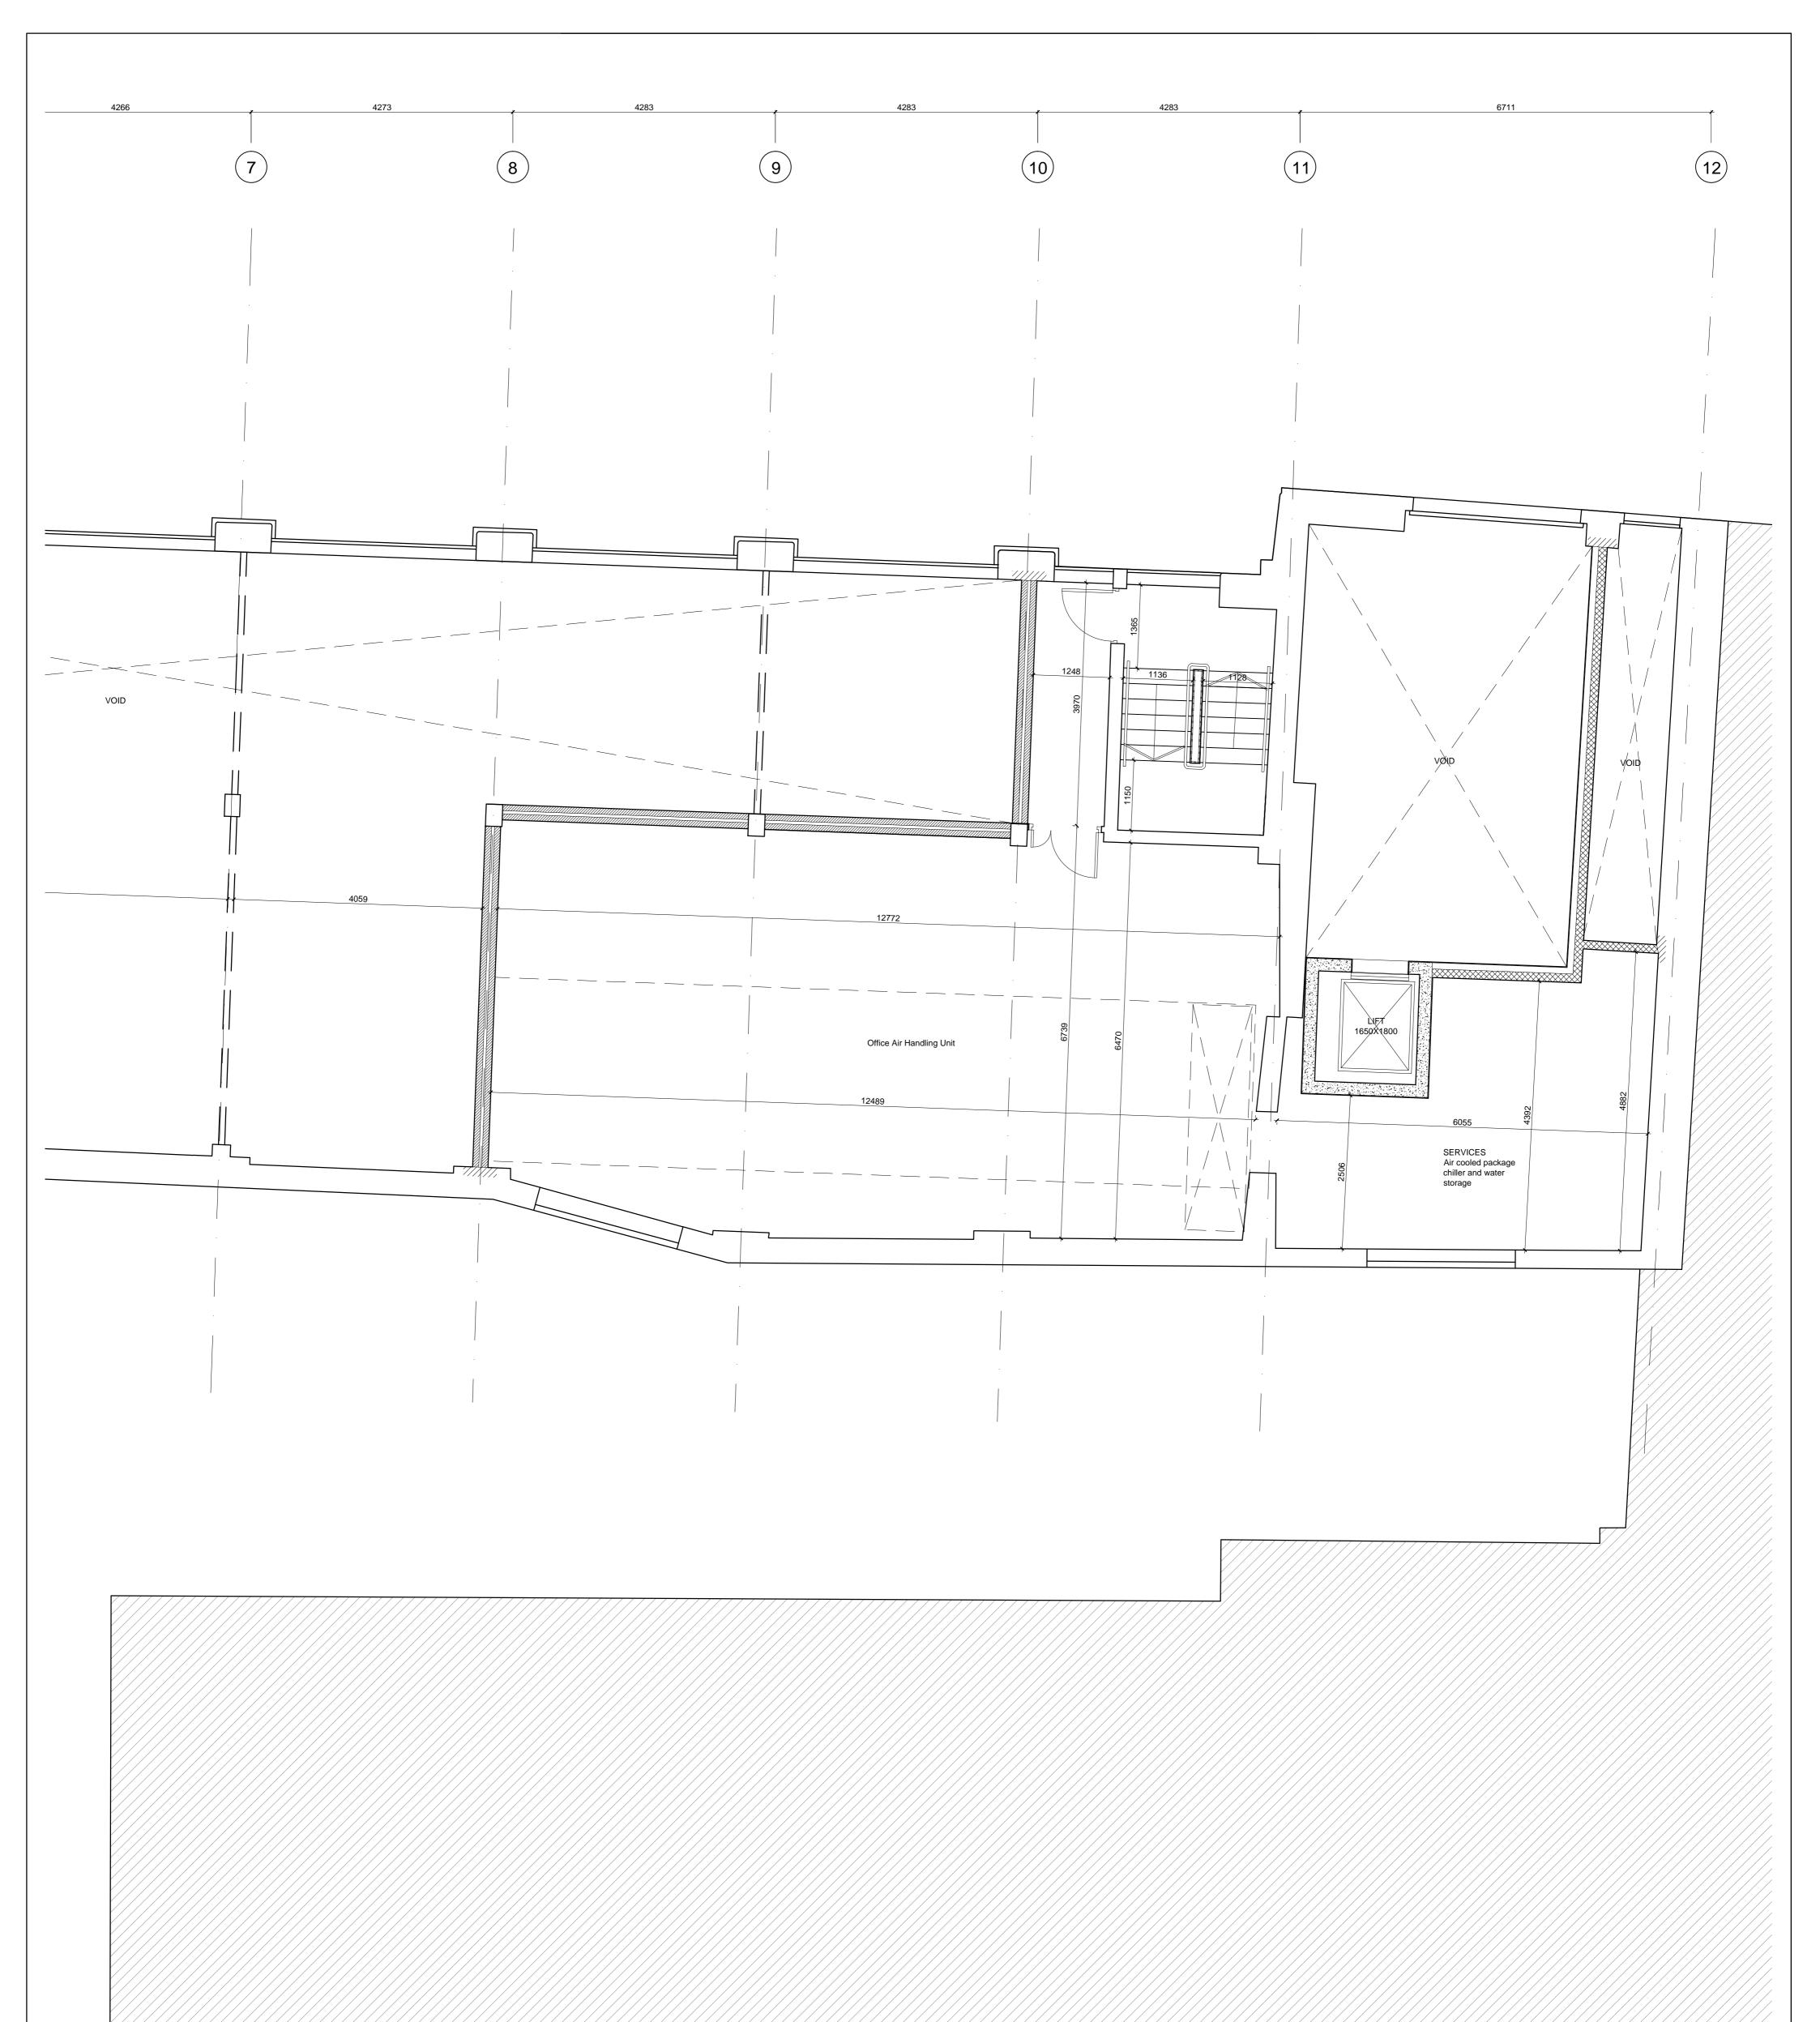

| methodarchitects                                        | CLIENT:       | SPAN GROUP                    |         |                      |           |              |
|---------------------------------------------------------|---------------|-------------------------------|---------|----------------------|-----------|--------------|
|                                                         | PROJECT:      | SHORTS GARDENS                |         |                      |           |              |
|                                                         | DWG<br>TITLE: | PROPOSED MEZZANINE FLOOR PLAN |         |                      |           |              |
|                                                         | SCALE:        | 1:50@A1                       |         | date<br>15 JULY 2015 | DRAWN BY: | AUDITTED BY: |
| tel: 07815 862842<br>email: info@methodarchitects.co.uk | JOB No:       | 15_088                        | DWG NO: | L(00)04sht2          | REV:      |              |