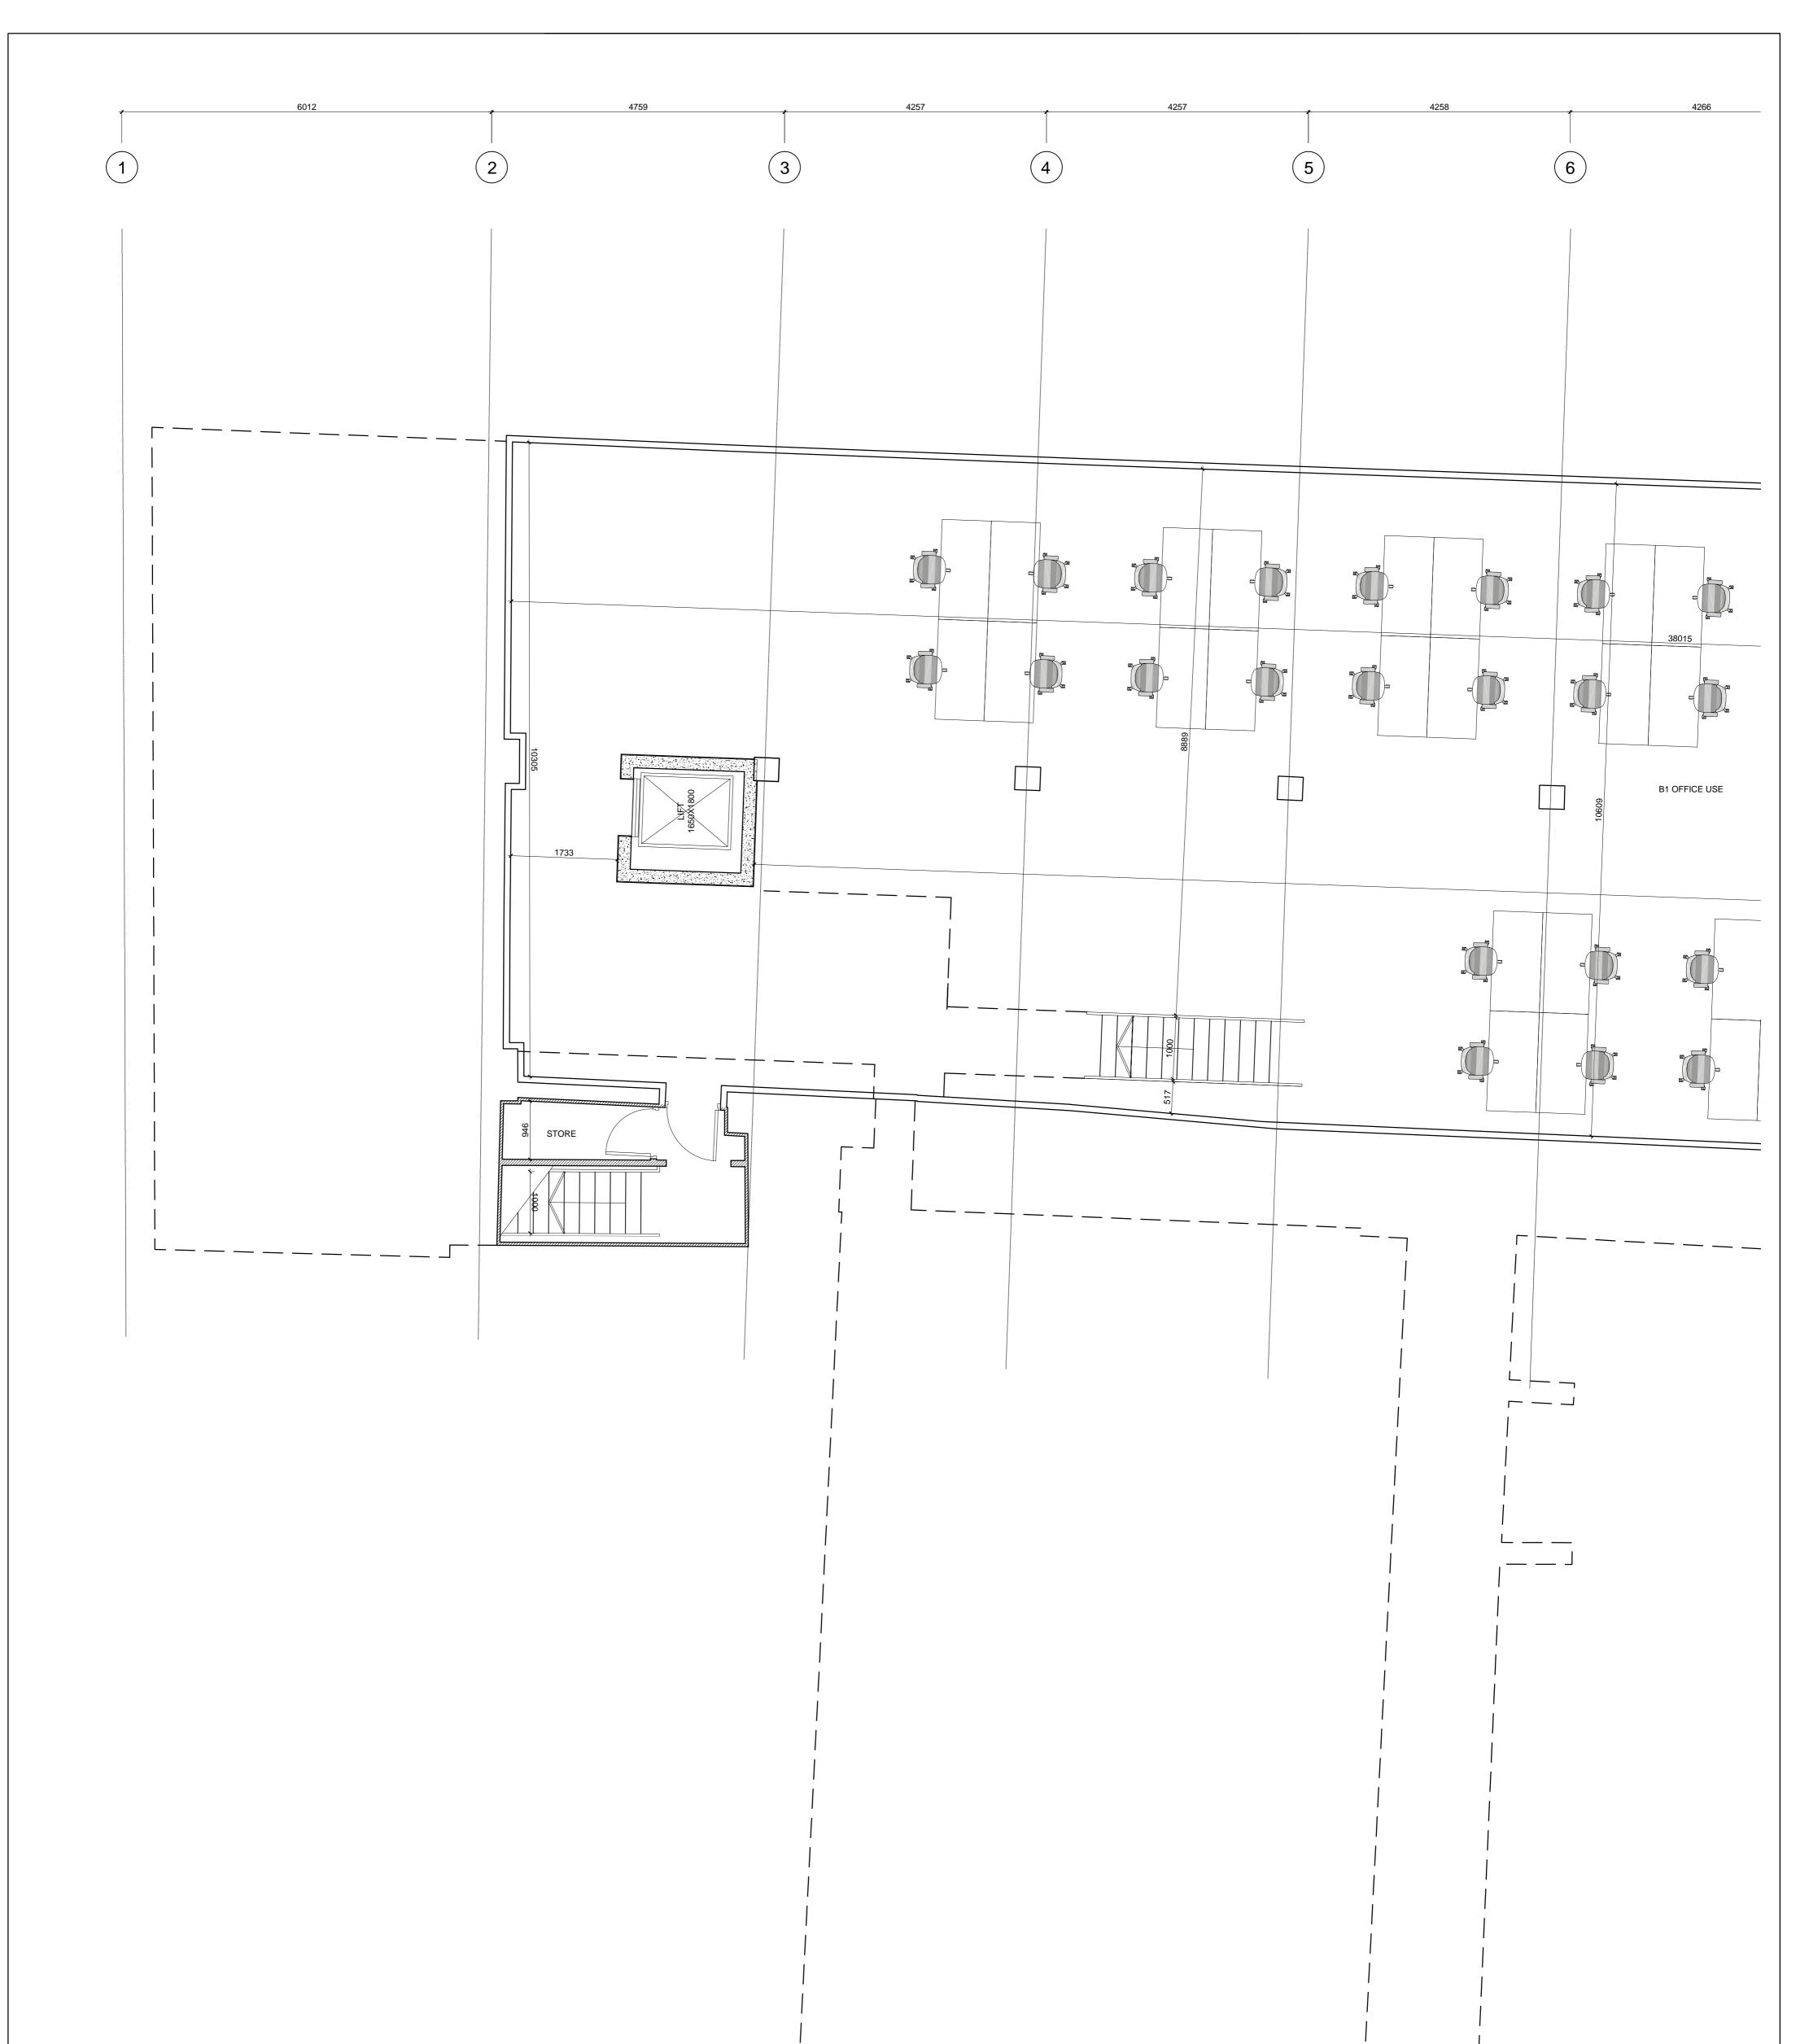

|                                                         | CLIENT:       | SPAN GROUP                   |         |                      |           |              |
|---------------------------------------------------------|---------------|------------------------------|---------|----------------------|-----------|--------------|
| methodarchitects                                        | PROJECT:      | SHORTS GARDENS               |         |                      |           |              |
|                                                         | DWG<br>TITLE: | PROPOSED BASEMENT FLOOR PLAN |         |                      |           |              |
|                                                         | SCALE:        | 1:50@A1                      |         | date<br>15 JULY 2015 | DRAWN BY: | AUDITTED BY: |
| tel: 07815 862842<br>email: info@methodarchitects.co.uk | JOB No:       | 15_088                       | DWG NO: | L(00)01sht1          | REV:      |              |