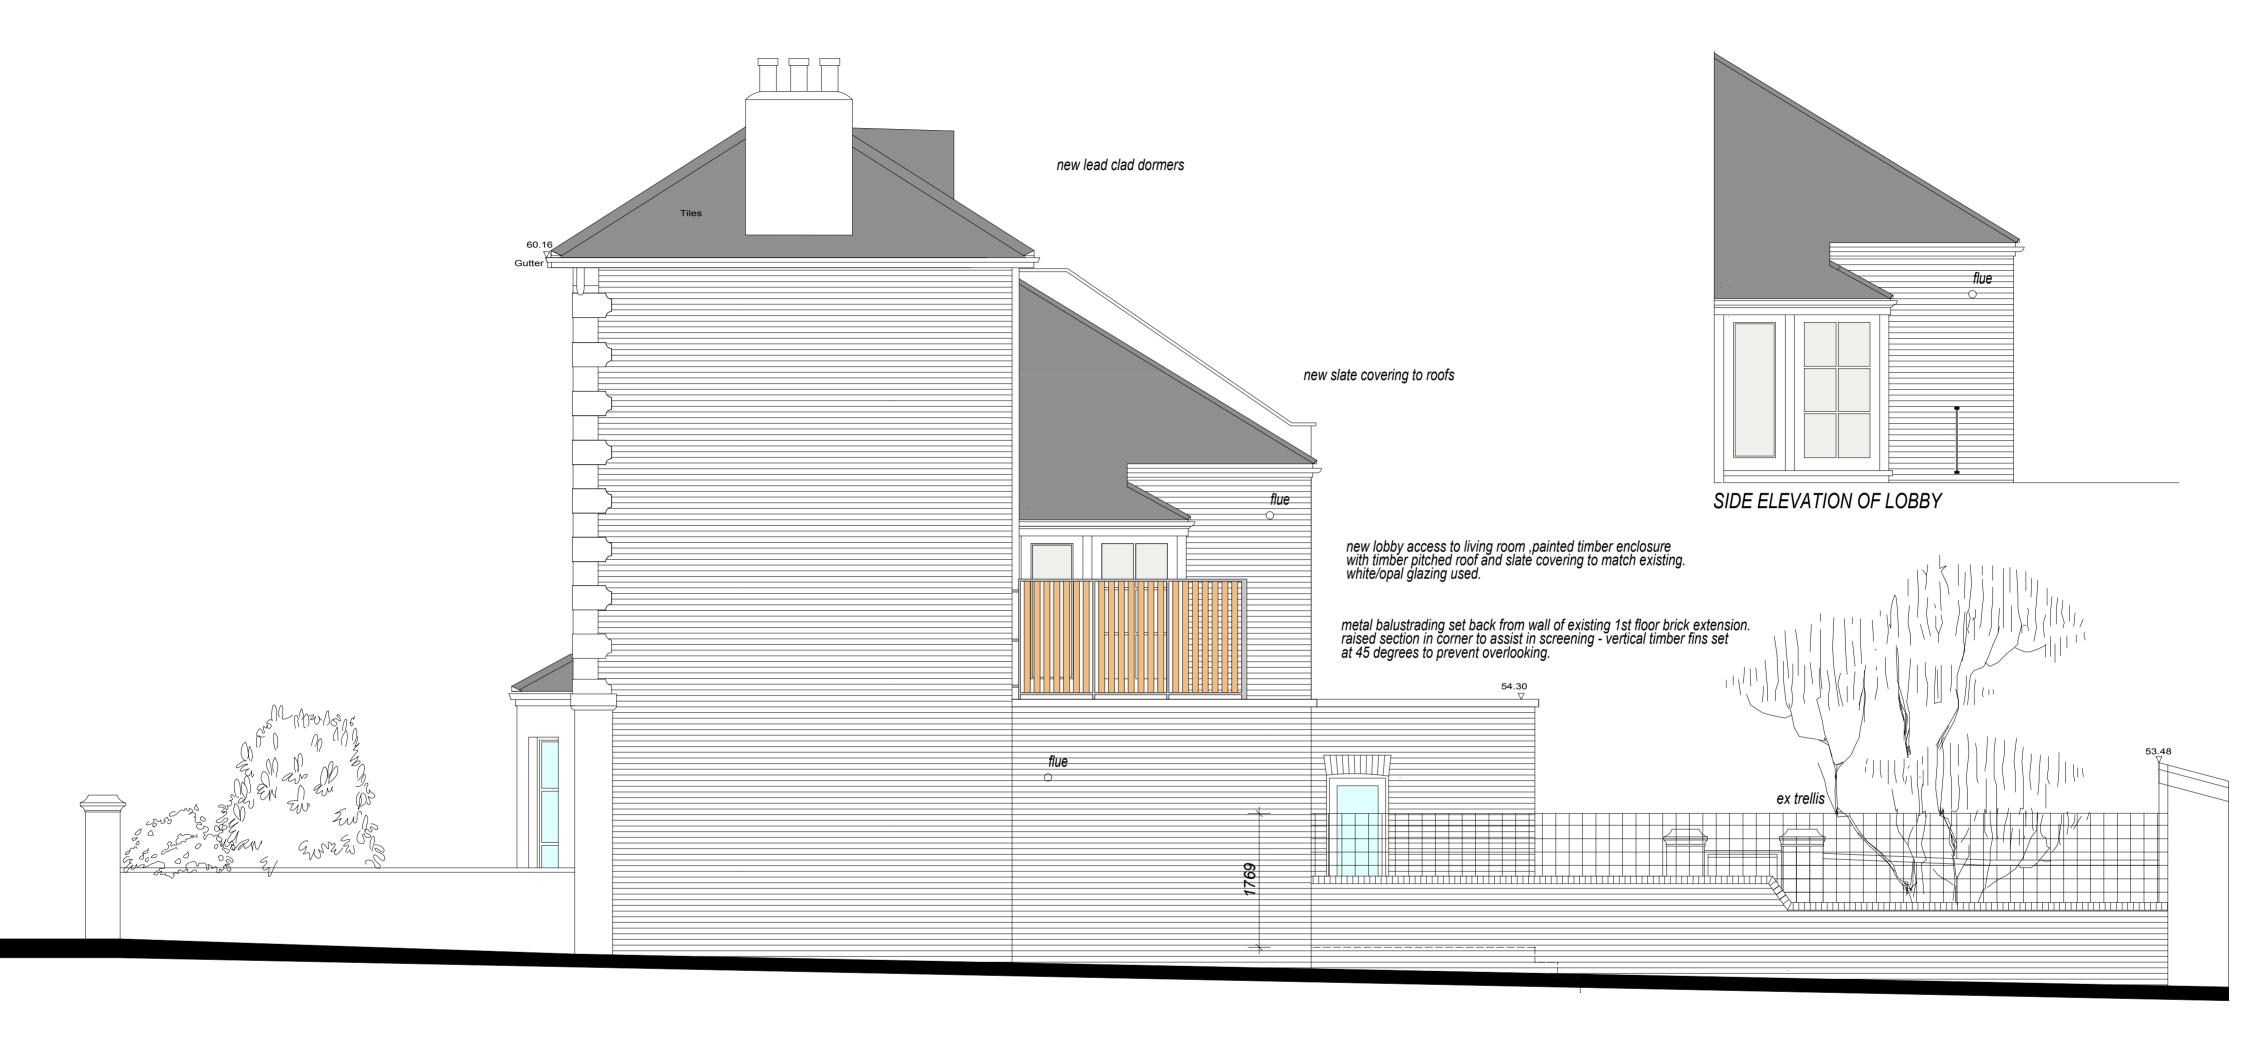

ELEVATION TO NO. 46 - NE

Rev A 6.3.2015 screening to boundary wall shown
Rev B 12.4.2015 screening to boundary wall modified, rear extension reduced in height
dormer modified flank to ex extension 1st floor now with door onto terrace
Rev C 8.5.2015 1st floor obby extension added with modification to extension roof,
boundary wall retained at existing height with trellis providing screening, ground floor
extension now in brickwork with single glazed door side access.
Rev D 1.6.2015 revised balustrade screen and fenestration to Lobby extension.
Rev E 20.8.2015 2nd floor dormer removed