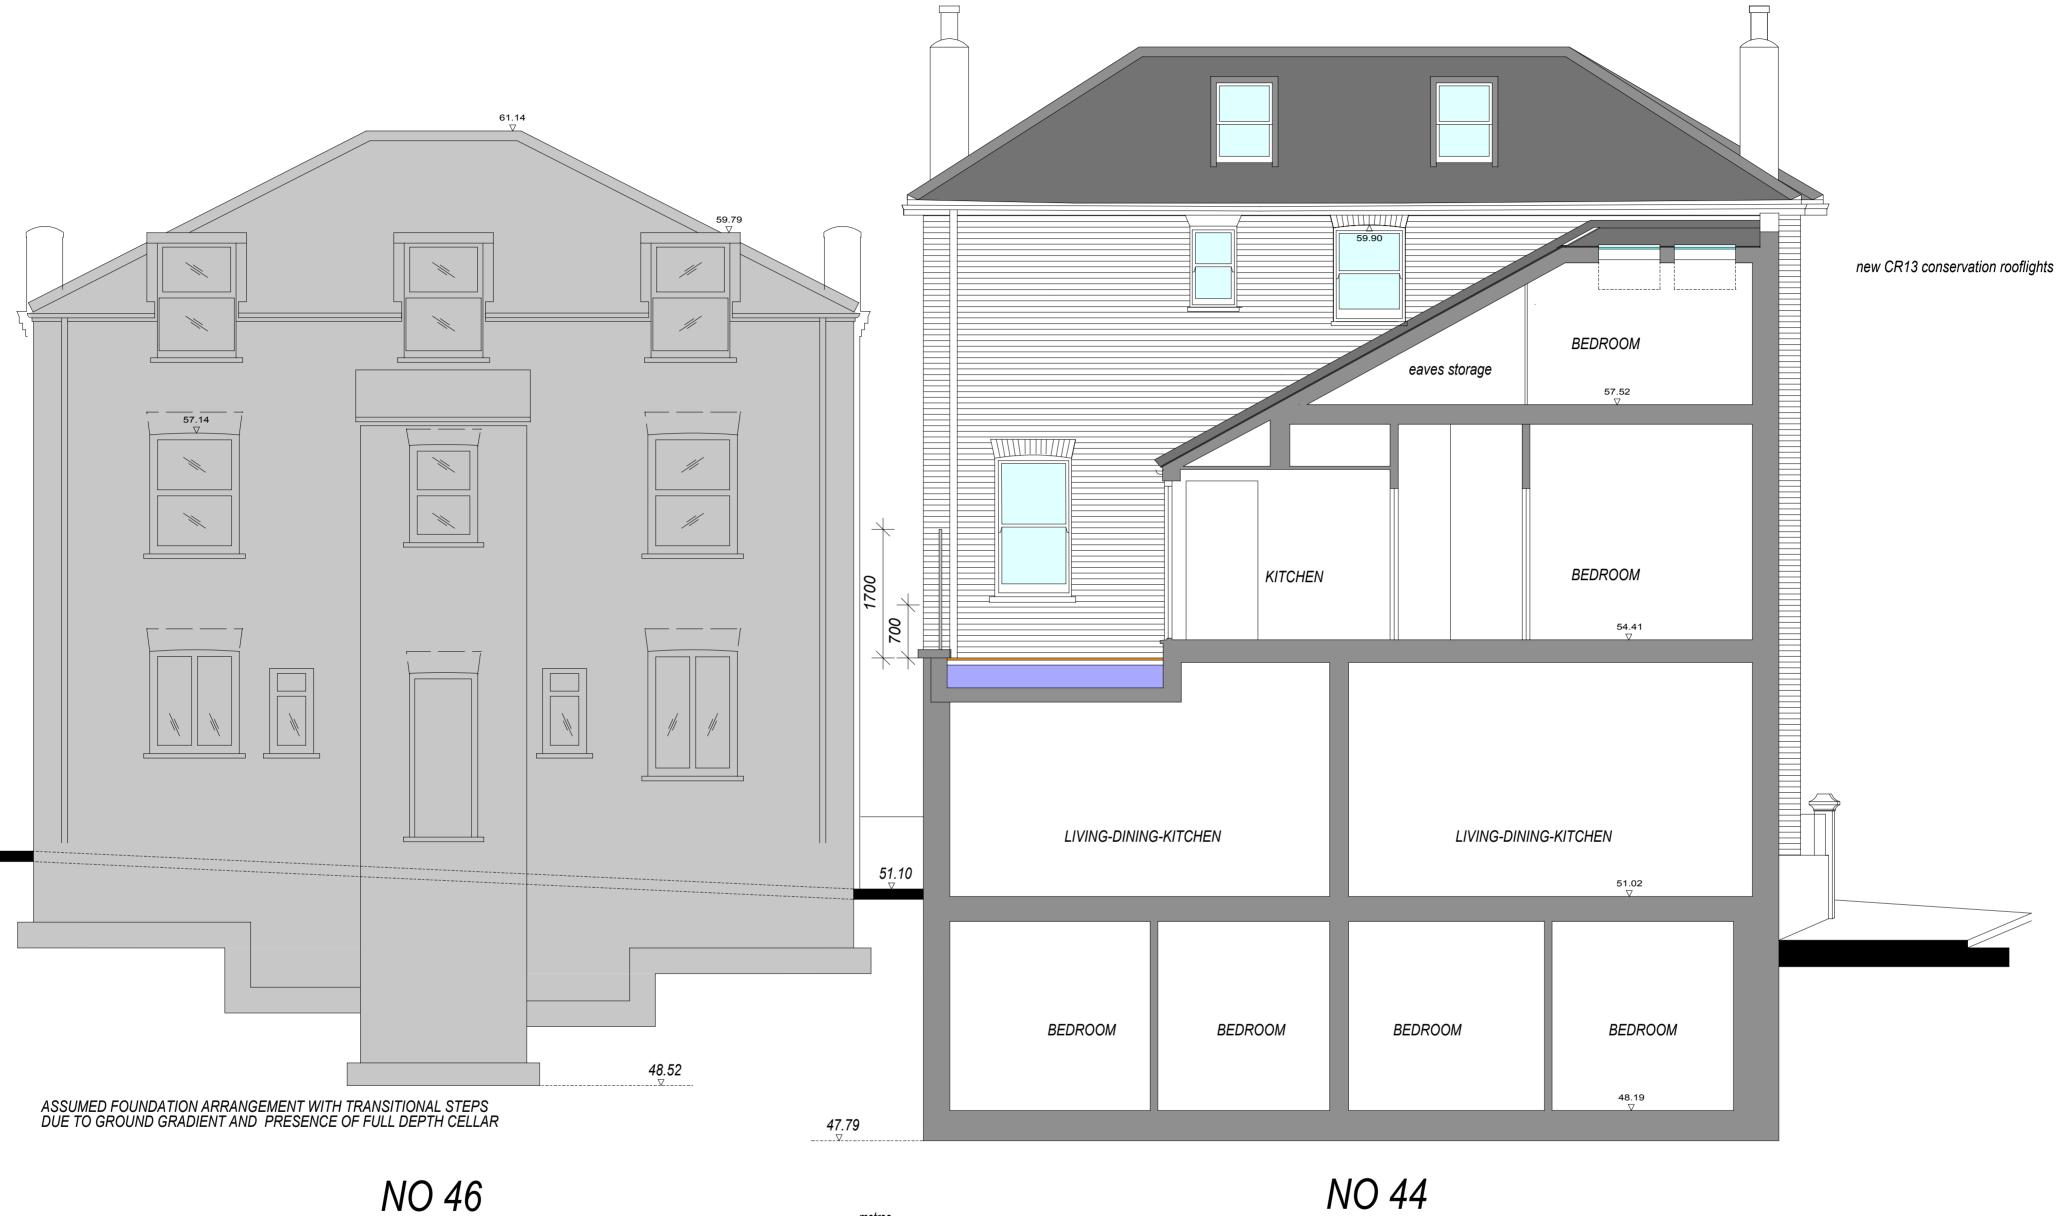

rev A 29.7.2015 further information on No 46 added in regard to foundations & subterranean obstructions rev B 20.8.2015 2nd floor rear dormer removed

|                               | PETER STERN                 | SCALE      | 1:50 at A2 1;100 at A4 |
|-------------------------------|-----------------------------|------------|------------------------|
| Five Corners Ltd              | Architect & Designer        | DATE       | may 2015               |
| JOB TITLE                     |                             | DRAWN BY   |                        |
| 44 Dartmouth Park Road NW5    | 33 Denman Drive North       | DIVANIN DI |                        |
|                               | London NW11 6RD             |            |                        |
|                               | Tel: 020 8346 2547          | 370/15B pl |                        |
| JRAWING TITLE                 | mob: 07957 424946           |            |                        |
| scheme for 4 flats - sections | e-mail: ps@peterstern.co.uk |            |                        |
|                               | web: www.peterstern.co.uk   | •          |                        |