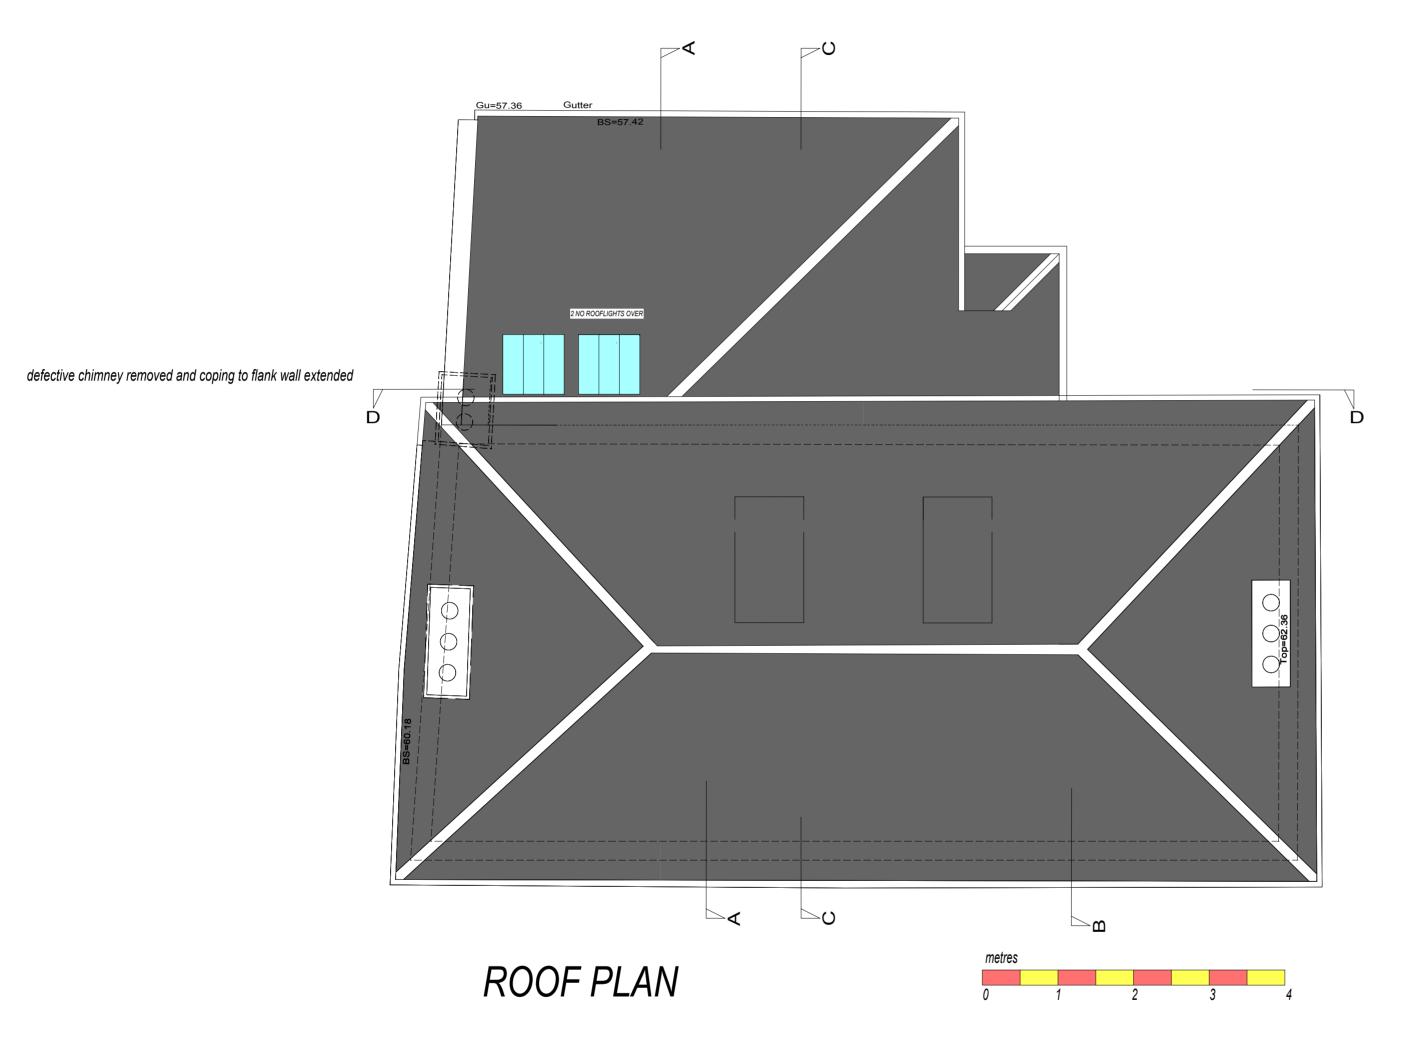

Rev A 13.4.2015 amended layout on lower floor shown Rev B 7.5.2015 amended layout to rear extension roof Rev C 21.8.2015 rear 2nd floor dormer omitted & rooflights added

| Five Corners Ltd           | PETER STERN Architect & Designer                                                           | SCALE                             | 1:50 at A2 1;100 at A4<br>january 2015 |
|----------------------------|--------------------------------------------------------------------------------------------|-----------------------------------|----------------------------------------|
| 44 Dartmouth Park Road NW5 | 33 Denman Drive North<br>London NW11 6RD                                                   | DRAWN BY  DRAWING NO.  370/07C pl |                                        |
| scheme for 4 flats - p