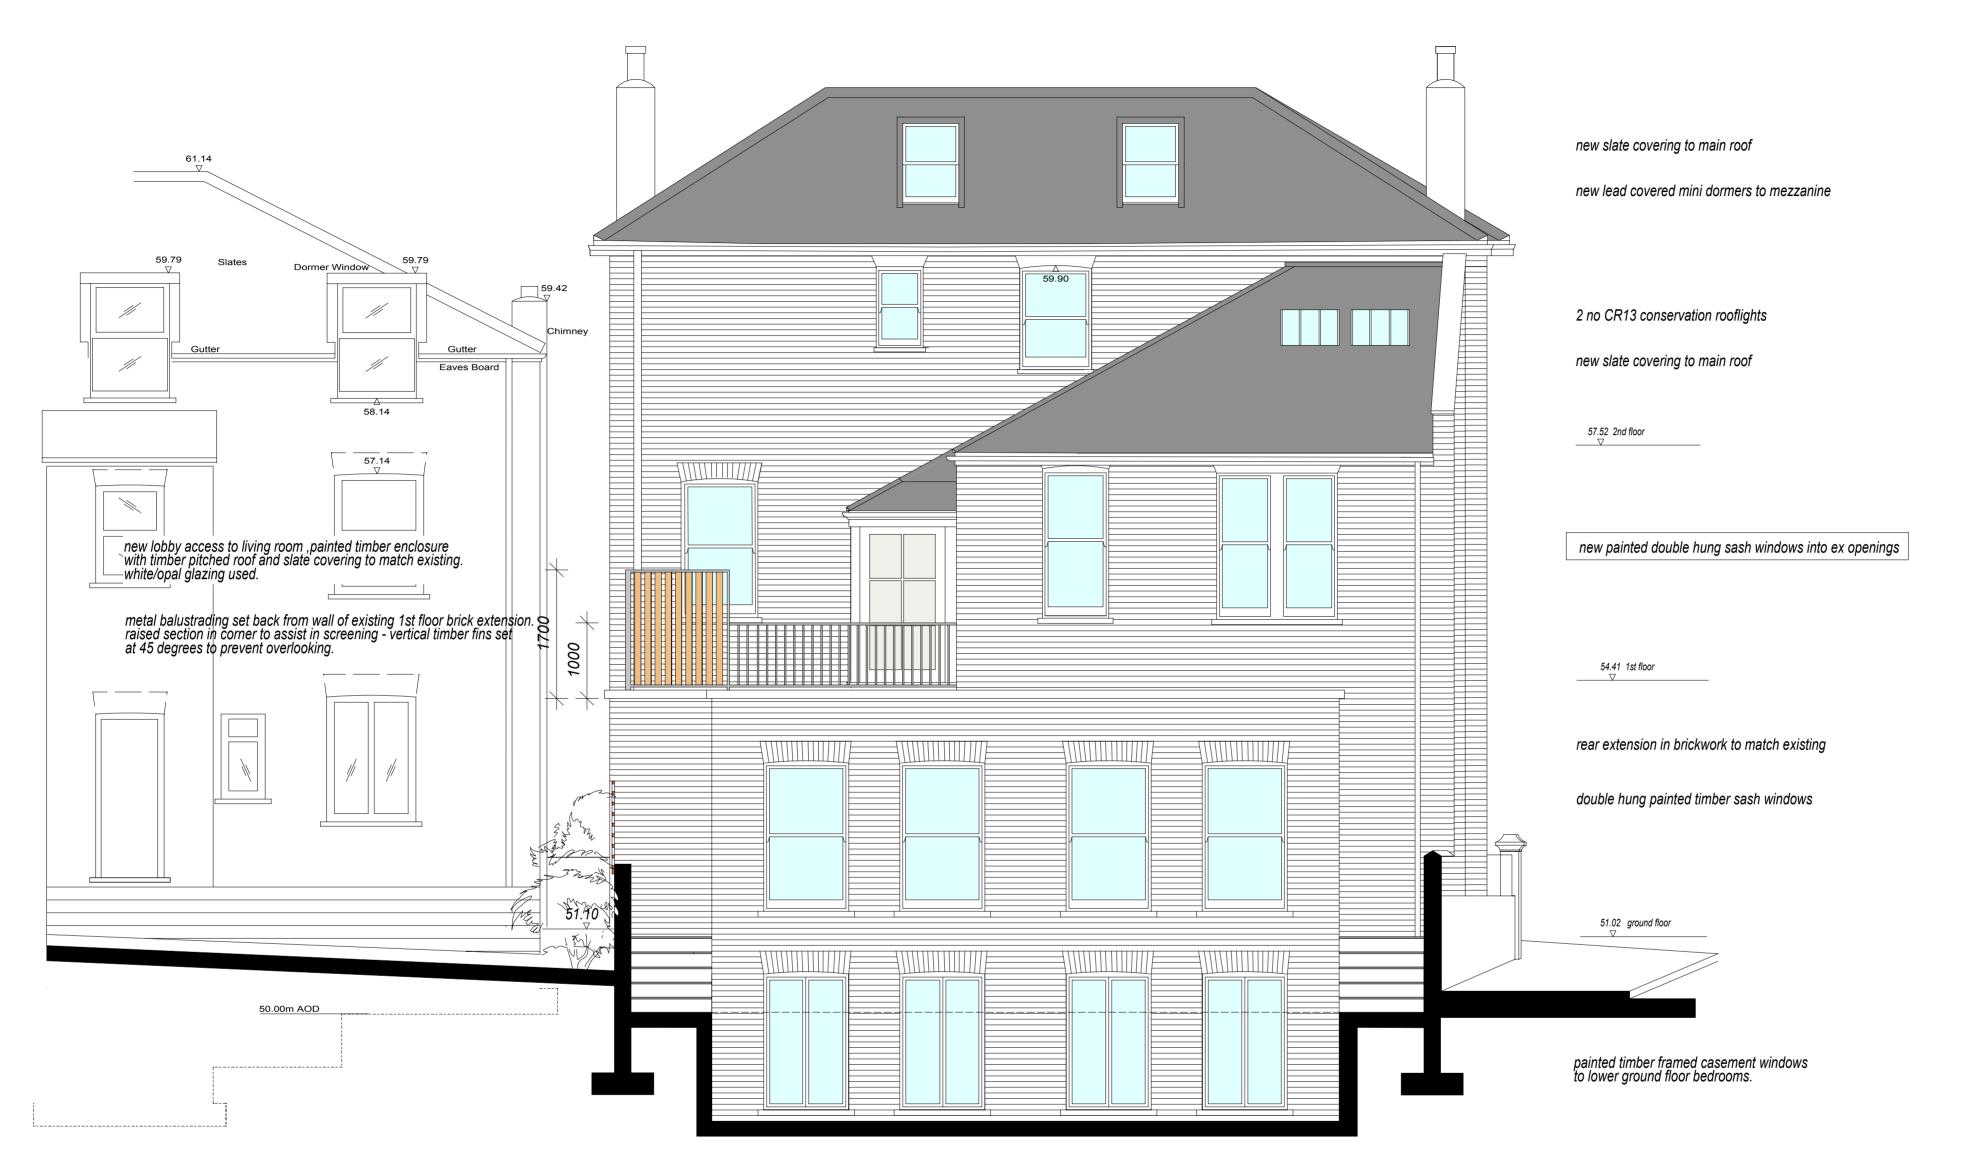

## ELEVATION TO GARDEN -NW- BRICKWORK ALTERNATIVE

Rev A 13.4.2015 height and width of rear extension reduced, dormer 2nd floor reduced in width, balcony railings simplified, ex rear extension increased in width, roof configuration modified, ex window opening moved over.

Rev B 7.5.2015 adjustments to 1st and 2nd floor rear extension & fenestration

Rev C 31.5.2015 new screen at boundary with 46

Rev D 31.7.2015 corrections to land on no.46

Rev E 20.8.2015 2nd floor dormer removed.