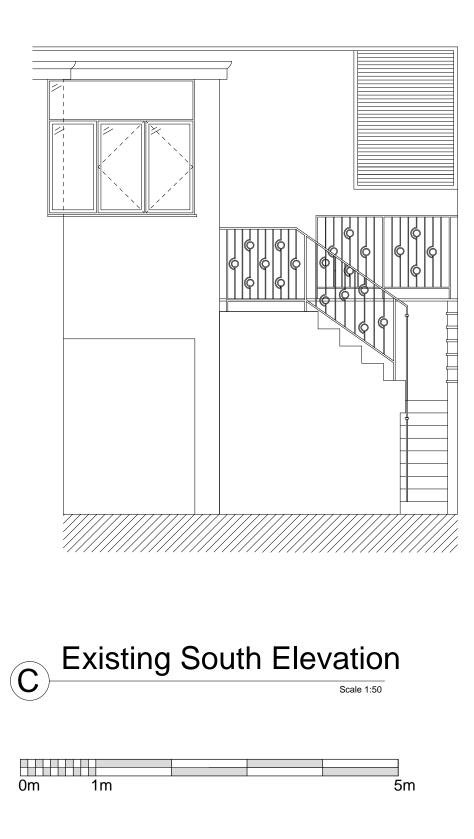

| +44 (0)                                                                                                                                                                                                                 | 20             | 719                 | B<br>TION<br>99 3223<br>co.uk |
|-------------------------------------------------------------------------------------------------------------------------------------------------------------------------------------------------------------------------|----------------|---------------------|-------------------------------|
| Drawing Status:<br>EXISTING SOUTH ELEVATION -<br>WINDOWS<br>6A North End<br>London, NW3 7HL                                                                                                                             |                |                     |                               |
| Date:<br>20 August 2015                                                                                                                                                                                                 |                | Scale:<br>1:50 @ A3 |                               |
| PE05                                                                                                                                                                                                                    | Revision:<br>A |                     | Drawn By:<br>LMJ              |
| This confidential drawing and copyright is the property of GILB<br>Construction. Ltd and is neither to be copied in any way not disclosed to<br>any third partice without the written consert of GILB Construction. Ltd |                |                     |                               |