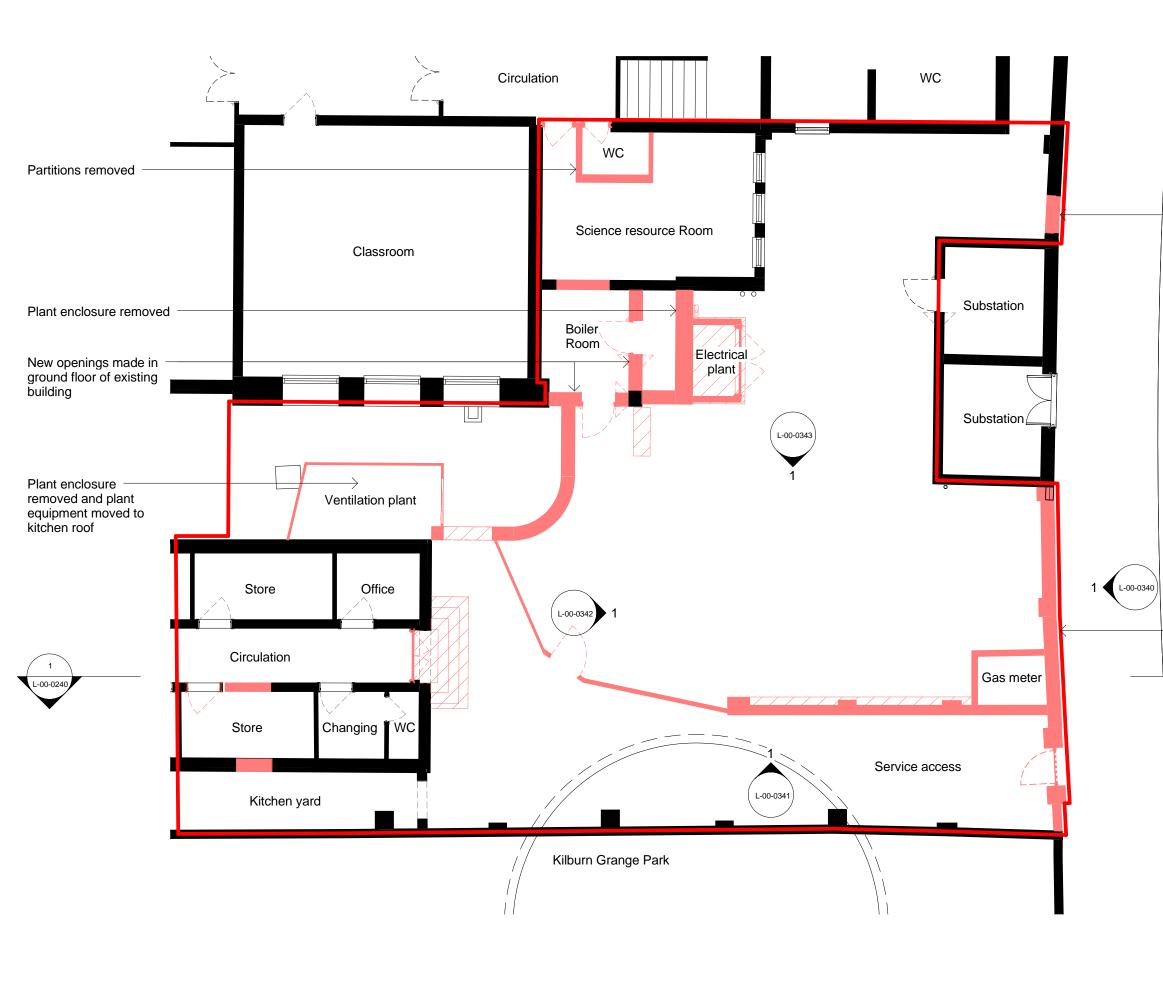

| <ul> <li>Part of boundary wall removed</li> </ul> | Do not scale from this drawing. Verify all<br>dimensions on site. Drawing should be read in<br>conjunction with information from all other<br>design consultants and contractors. All<br>drawings in digital format are for reference only,<br>paper copies are available on request.<br><b>FOR PLANNING</b><br>@ Maccreanor Lavington Ltd. |
|---------------------------------------------------|---------------------------------------------------------------------------------------------------------------------------------------------------------------------------------------------------------------------------------------------------------------------------------------------------------------------------------------------|
|                                                   | Notes                                                                                                                                                                                                                                                                                                                                       |
|                                                   | Planning application                                                                                                                                                                                                                                                                                                                        |
|                                                   | boundary                                                                                                                                                                                                                                                                                                                                    |
|                                                   | Existing building to<br>be removed                                                                                                                                                                                                                                                                                                          |
|                                                   |                                                                                                                                                                                                                                                                                                                                             |
|                                                   |                                                                                                                                                                                                                                                                                                                                             |
| Messina Avenue                                    |                                                                                                                                                                                                                                                                                                                                             |
|                                                   |                                                                                                                                                                                                                                                                                                                                             |
|                                                   |                                                                                                                                                                                                                                                                                                                                             |
|                                                   |                                                                                                                                                                                                                                                                                                                                             |
|                                                   |                                                                                                                                                                                                                                                                                                                                             |
|                                                   |                                                                                                                                                                                                                                                                                                                                             |
| <ul> <li>Boundary wall removed</li> </ul>         |                                                                                                                                                                                                                                                                                                                                             |
| ,                                                 |                                                                                                                                                                                                                                                                                                                                             |
|                                                   |                                                                                                                                                                                                                                                                                                                                             |
|                                                   |                                                                                                                                                                                                                                                                                                                                             |
|                                                   |                                                                                                                                                                                                                                                                                                                                             |
|                                                   |                                                                                                                                                                                                                                                                                                                                             |
|                                                   |                                                                                                                                                                                                                                                                                                                                             |
|                                                   | -<br>Rev Details Drwn Chkd Date                                                                                                                                                                                                                                                                                                             |
|                                                   | Maccreanort.avington<br>3rd Floor<br>19-21 Nile Street                                                                                                                                                                                                                                                                                      |
|                                                   | London, N1 7LL<br>t +44(0)20 7336 7353                                                                                                                                                                                                                                                                                                      |
|                                                   | f +44(0)20 7336 7655<br>e uk@ml-architects.com                                                                                                                                                                                                                                                                                              |
| ,                                                 | Client<br>London Borough of Camden<br>Project                                                                                                                                                                                                                                                                                               |
|                                                   | Kingsgate Primary School                                                                                                                                                                                                                                                                                                                    |
|                                                   | Title: Existing - Block 4 (Science Classroom) Site<br>Plan                                                                                                                                                                                                                                                                                  |
|                                                   | Scale: As indicated @ A3                                                                                                                                                                                                                                                                                                                    |
|                                                   | MLUK-419-A_L-00-0140                                                                                                                                                                                                                                                                                                                        |