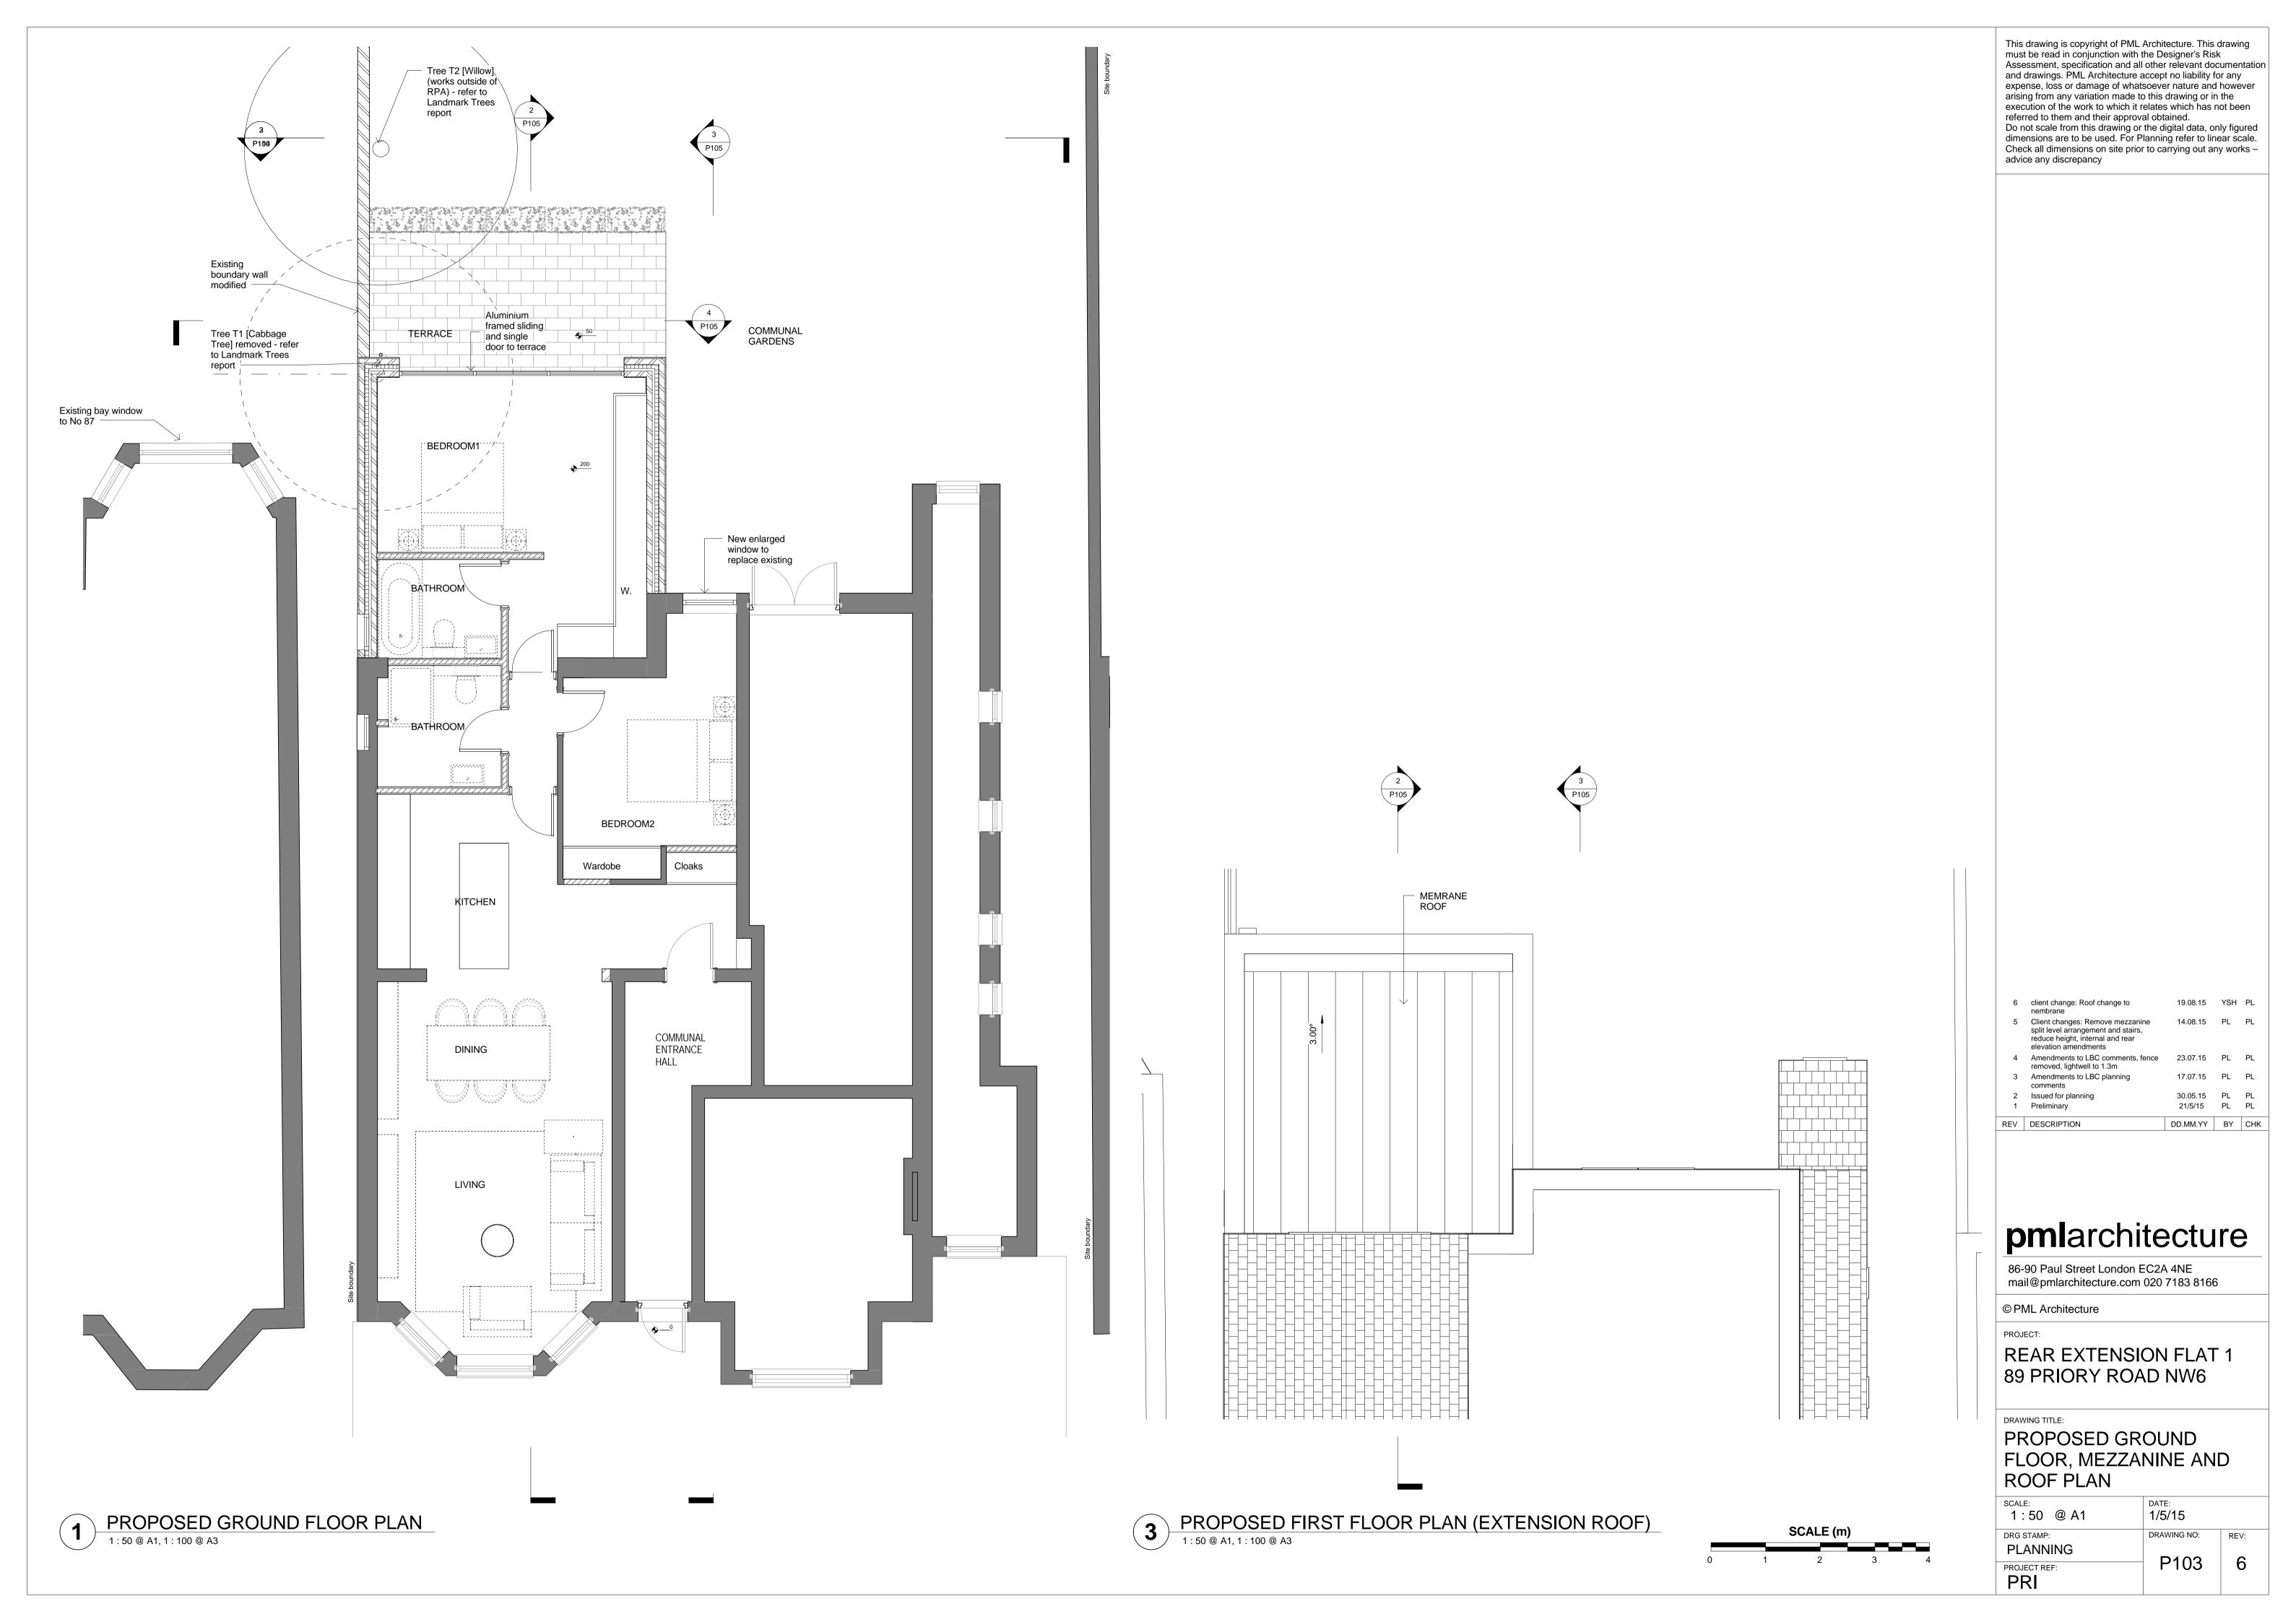

| 6   | client change: Roof change to nembrane                                                                                              | 19.08.15 | YSH | PL  |
|-----|-------------------------------------------------------------------------------------------------------------------------------------|----------|-----|-----|
| 5   | Client changes: Remove mezzanine<br>split level arrangement and stairs,<br>reduce height, internal and rear<br>elevation amendments | 14.08.15 | PL  | PL  |
| 4   | Amendments to LBC comments, fence removed, lightwell to 1.3m                                                                        | 23.07.15 | PL  | PL  |
| 3   | Amendments to LBC planning comments                                                                                                 | 17.07.15 | PL  | PL  |
| 2   | Issued for planning                                                                                                                 | 30.05.15 | PL  | PL  |
| 1   | Preliminary                                                                                                                         | 21/5/15  | PL  | PL  |
| REV | DESCRIPTION                                                                                                                         | DD.MM.YY | BY  | СНК |

## **pml**architecture

86-90 Paul Street London EC2A 4NE mail@pmlarchitecture.com 020 7183 8166

© PML Architecture

PROJECT

REAR EXTENSION FLAT 1 89 PRIORY ROAD NW6

DRAWING TITL

PROPOSED AND EXISTING ELEVATIONS

|  | SCALE:       | DATE:            |      |  |  |  |  |  |
|--|--------------|------------------|------|--|--|--|--|--|
|  | 1:50 @ A1    | 1/5/15           |      |  |  |  |  |  |
|  |              | 1,0,10           |      |  |  |  |  |  |
|  | DRG STAMP:   | DRAWING NO:      | REV: |  |  |  |  |  |
|  | PLANNING     |                  |      |  |  |  |  |  |
|  |              | P104             | 6    |  |  |  |  |  |
|  | PROJECT REF: | F10 <del>4</del> |      |  |  |  |  |  |
|  | PRI          |                  |      |  |  |  |  |  |
|  | 1 1 11       |                  |      |  |  |  |  |  |