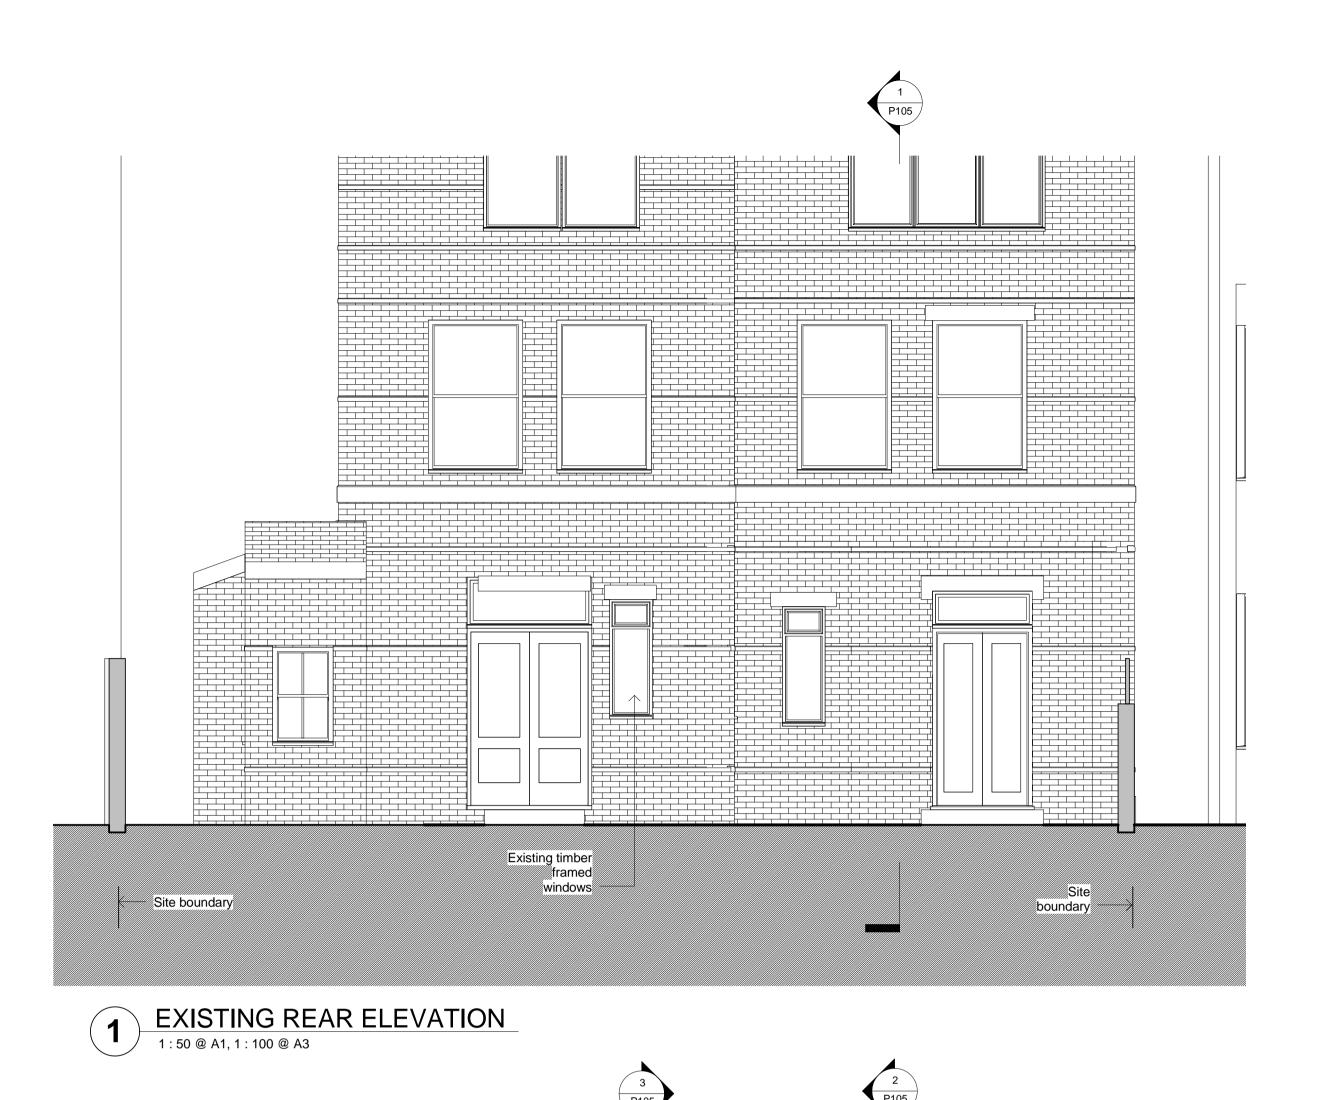

2 EXISTING SIDE ELEVATION (WEST)
1:50 @ A1, 1:100 @ A3

This drawing is copyright of PML Architecture. This drawing must be read in conjunction with the Designer's Risk Assessment, specification and all other relevant documentation and drawings. PML Architecture accept no liability for any expense, loss or damage of whatsoever nature and however arising from any variation made to this drawing or in the execution of the work to which it relates which has not been referred to them and their approval obtained.