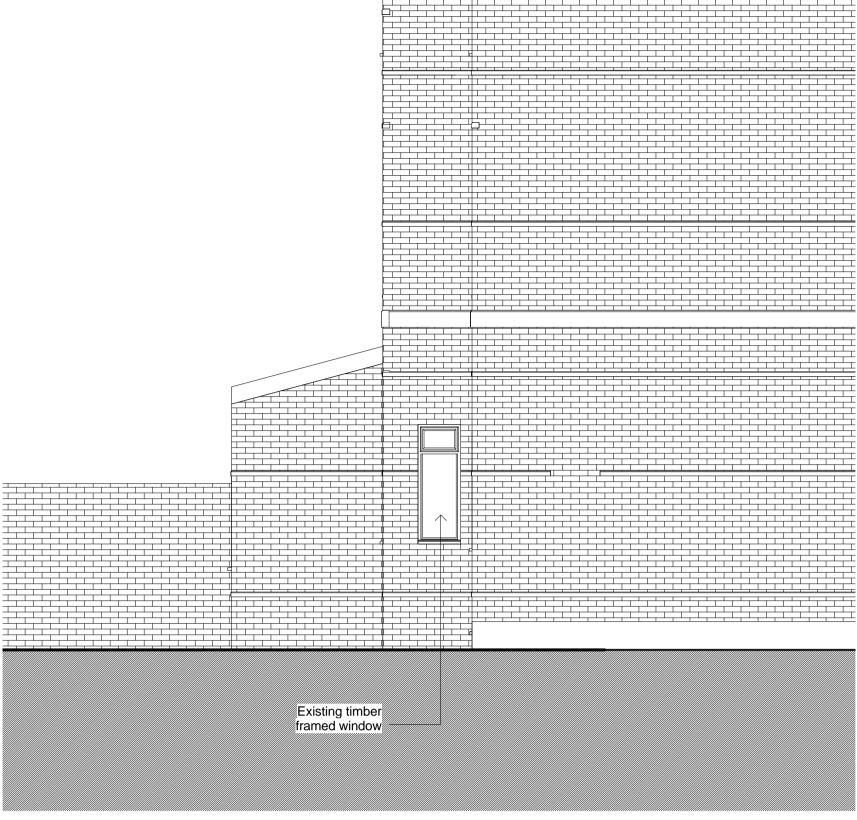

Aluminium framed glazed powder coated

glazing with door and folding sliding door to terrace

Site boundary

New timber framed

window enlarged

Brickwork walls to match existing

Site boundary

PROPOSED REAR ELEVATION
1:50 @ A1, 1:100 @ A3