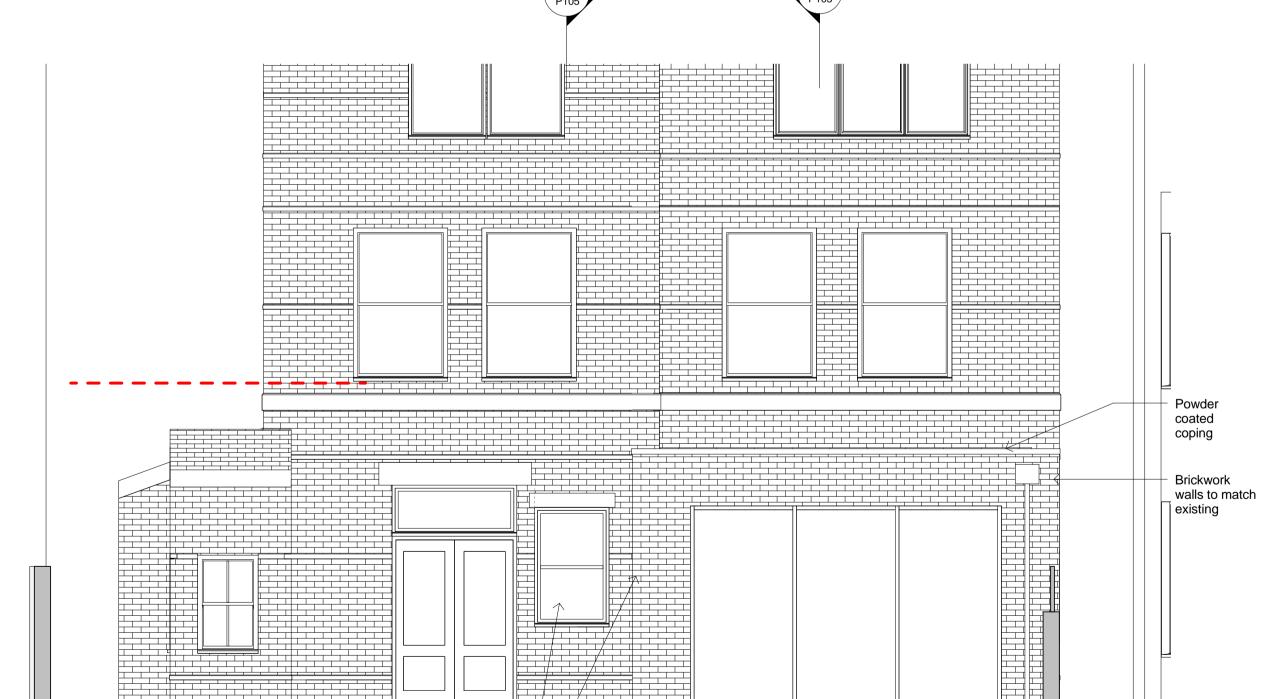

Aluminium framed glazed powder coated

glazing with door and folding sliding door to terrace

Site boundary

New timber framed

window enlarged

Brickwork walls to match existing

Site boundary

PROPOSED REAR ELEVATION
1:50 @ A1, 1:100 @ A3