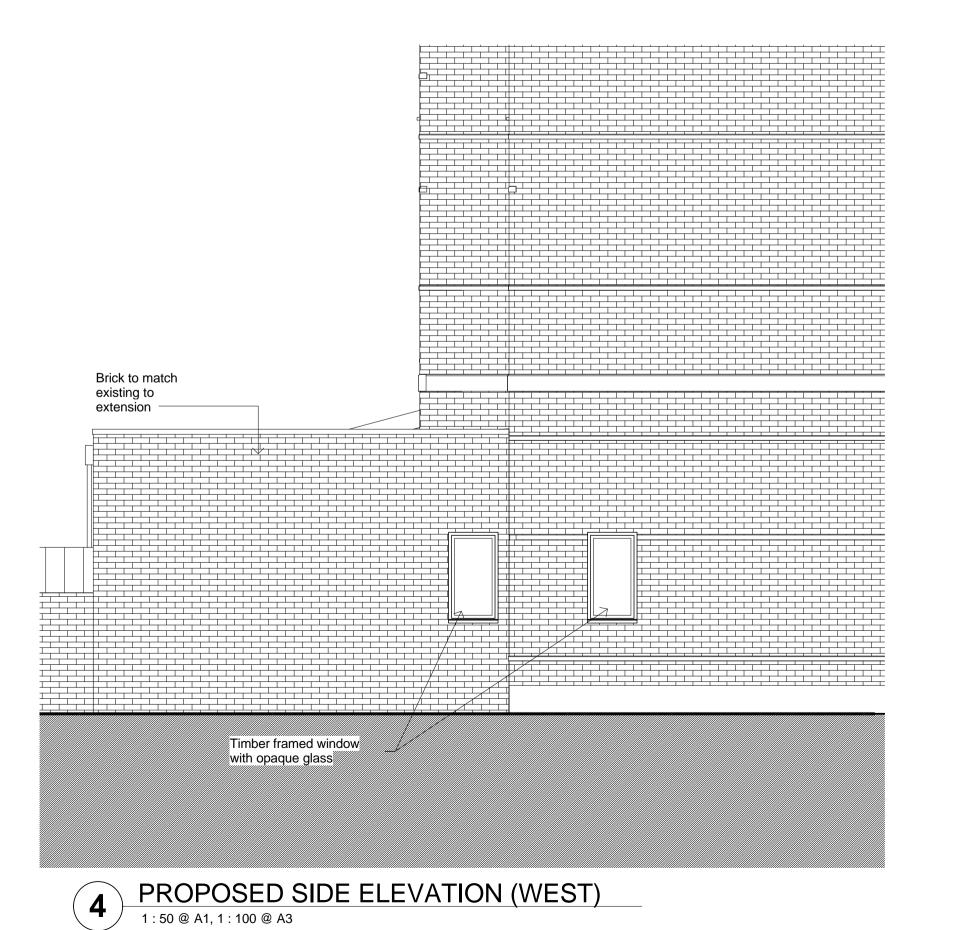

Aluminium framed glazed powder coated

glazing with door and folding sliding door to terrace

Site boundary

New timber framed

window enlarged

Brickwork walls to match existing

Site boundary

PROPOSED REAR ELEVATION
1:50 @ A1, 1:100 @ A3