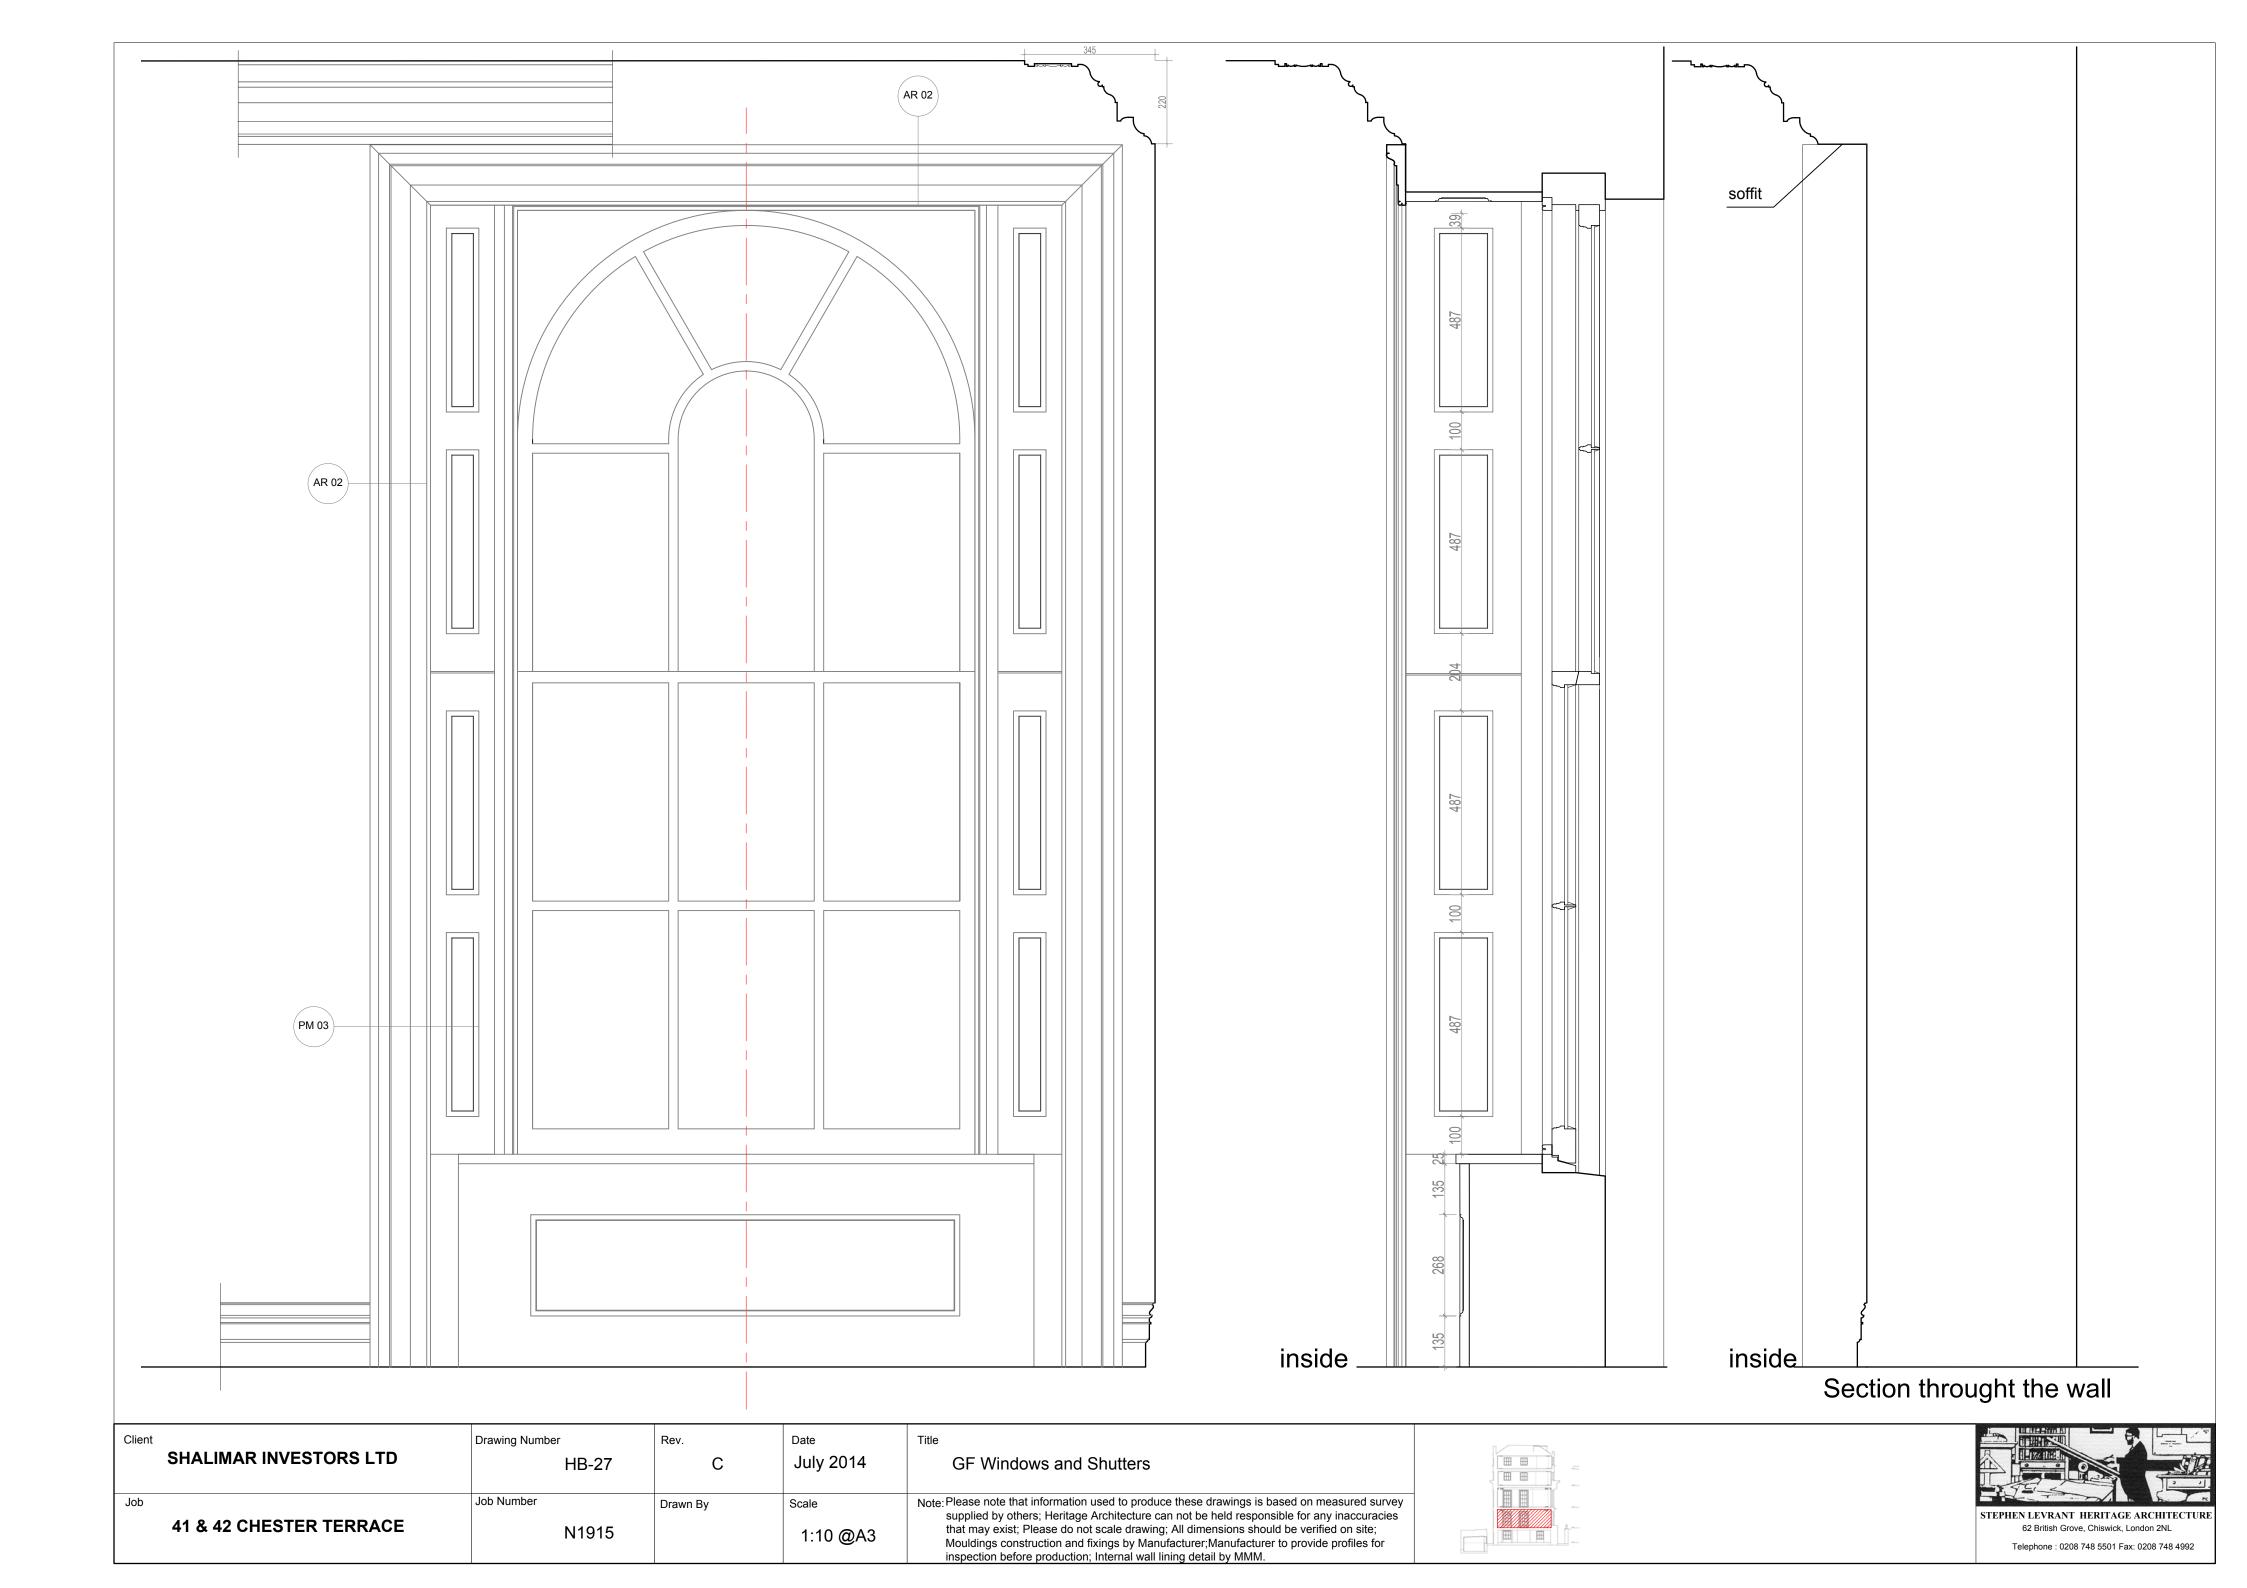

## **GF Windows and Shutters** Window Architrave AR 02 20 3 5 4 10 10 PM 03 43 51 29 Detail SH01 23 50 Detail SH02

1:10 @A2

| SHALIMAR INVESTORS LTD  | Drawing Number HB-28 | Rev.     | Date July 2014 | GF Windows and Shutters - DETAILS                                                                                                                                                                                                                                                                                                                                                                                                           |  |
|-------------------------|----------------------|----------|----------------|---------------------------------------------------------------------------------------------------------------------------------------------------------------------------------------------------------------------------------------------------------------------------------------------------------------------------------------------------------------------------------------------------------------------------------------------|--|
| 41 & 42 CHESTER TERRACE | Job Number N1915     | Drawn By | 1:10@A2        | Note: Please note that information used to produce these drawings is based on measured survey supplied by others; Heritage Architecture can not be held responsible for any inaccuracies that may exist; Please do not scale drawing; All dimensions should be verified on site; Mouldings construction and fixings by Manufacturer; Manufacturer to provide profiles for inspection before production; Internal wall lining detail by MMM. |  |