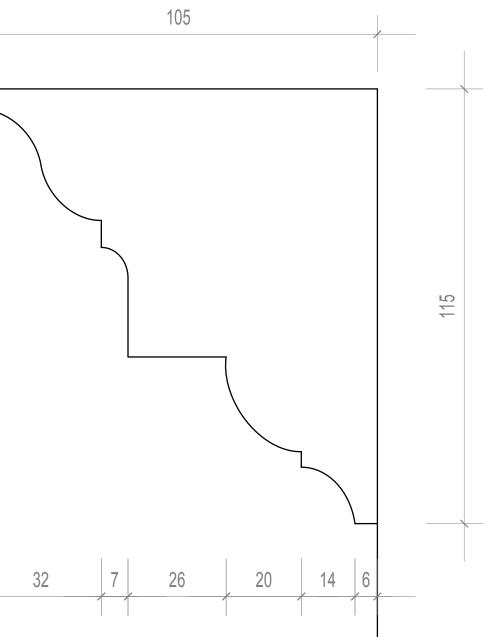

| Cornice 08                     |                              |               |                             |                                                                                                                                                                                                                                           |                                                                                                                                                                                                                                                   |
|--------------------------------|------------------------------|---------------|-----------------------------|-------------------------------------------------------------------------------------------------------------------------------------------------------------------------------------------------------------------------------------------|---------------------------------------------------------------------------------------------------------------------------------------------------------------------------------------------------------------------------------------------------|
|                                |                              |               |                             | 59                                                                                                                                                                                                                                        |                                                                                                                                                                                                                                                   |
|                                |                              |               |                             | 15 4 25 29 7                                                                                                                                                                                                                              |                                                                                                                                                                                                                                                   |
|                                |                              |               |                             |                                                                                                                                                                                                                                           | 32 7 26                                                                                                                                                                                                                                           |
| Client                         | Drawing Number               | Rev.          | Date                        | Title                                                                                                                                                                                                                                     |                                                                                                                                                                                                                                                   |
| Job<br>41 & 42 CHESTER TERRACE | HB-12<br>Job Number<br>N1915 | B<br>Drawn By | June 2014   Scale   1:1 @A2 | 2F Bedrooms - Cornice   Note: Please note that information used to p   supplied by others; Heritage Architectu   that may exist; Please do not scale dra   Mouldings construction and fixings by   inspection before production; Internal | roduce these drawings is based on measured survey<br>ure can not be held responsible for any inaccuracies<br>awing; All dimensions should be verified on site;<br>Manufacturer;Manufacturer to provide profiles for<br>wall lining detail by MMM. |