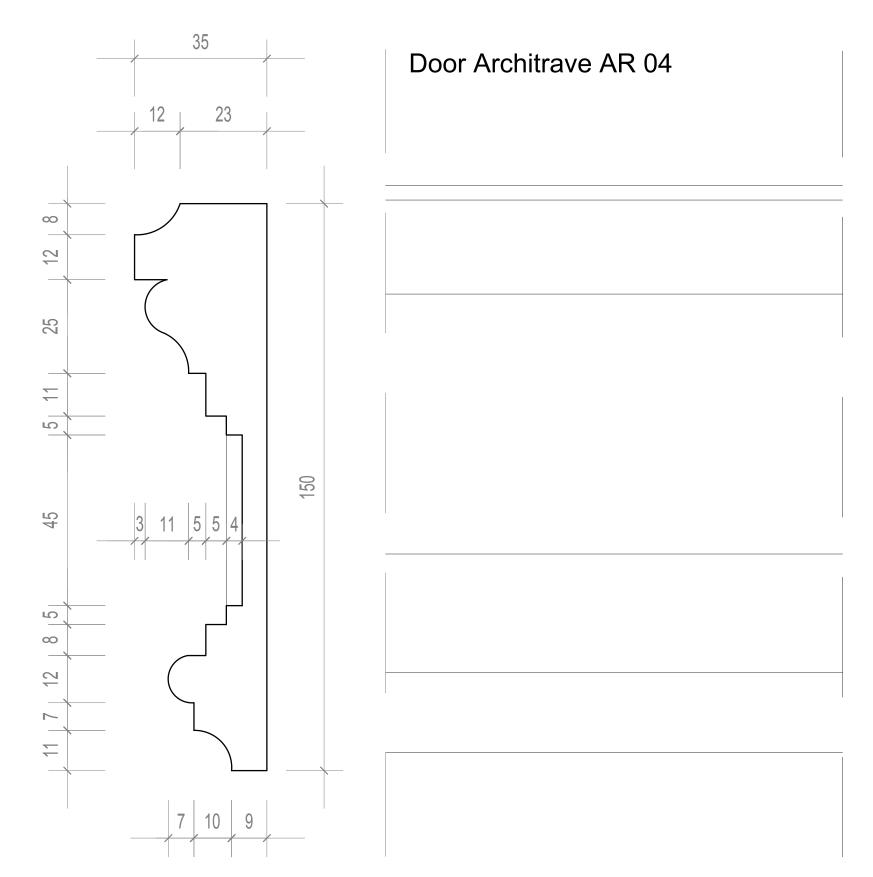

| Client | SHALIMAR INVESTORS LTD  | Drawing Number HB-24 | Rev.     | Date June 2014   | Title GF+2F+3F ARCHITRAVES                                                                                                                                                                                                                                                                                                                                                                                                                  |
|--------|-------------------------|----------------------|----------|------------------|---------------------------------------------------------------------------------------------------------------------------------------------------------------------------------------------------------------------------------------------------------------------------------------------------------------------------------------------------------------------------------------------------------------------------------------------|
| Job    | 41 & 42 CHESTER TERRACE | Job Number N1915     | Drawn By | Scale<br>1:1 @A2 | Note: Please note that information used to produce these drawings is based on measured survey supplied by others; Heritage Architecture can not be held responsible for any inaccuracies that may exist; Please do not scale drawing; All dimensions should be verified on site; Mouldings construction and fixings by Manufacturer; Manufacturer to provide profiles for inspection before production; Internal wall lining detail by MMM. |