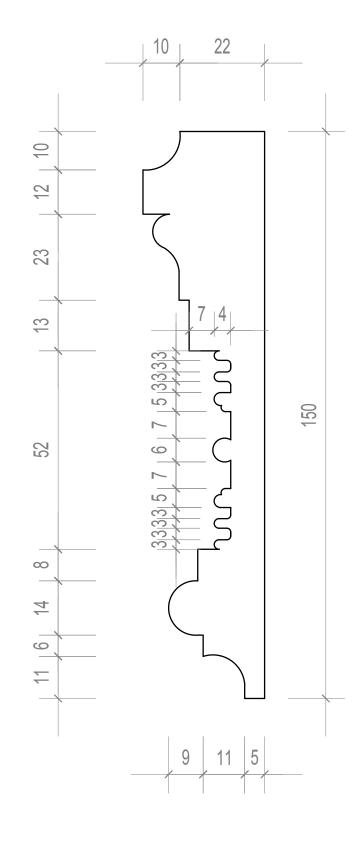

| Client | SHALIMAR INVESTORS LTD  | Drawing Number HB-25 | Rev.     | June 2014    | 1F Landing - Architrave AR 03                                                                                                                                                                                                                                                                                                                                                                                                               |
|--------|-------------------------|----------------------|----------|--------------|---------------------------------------------------------------------------------------------------------------------------------------------------------------------------------------------------------------------------------------------------------------------------------------------------------------------------------------------------------------------------------------------------------------------------------------------|
| Job    | 41 & 42 CHESTER TERRACE | Job Number N1915     | Drawn By | Scale 1:1@A2 | Note: Please note that information used to produce these drawings is based on measured survey supplied by others; Heritage Architecture can not be held responsible for any inaccuracies that may exist; Please do not scale drawing; All dimensions should be verified on site; Mouldings construction and fixings by Manufacturer; Manufacturer to provide profiles for inspection before production; Internal wall lining detail by MMM. |