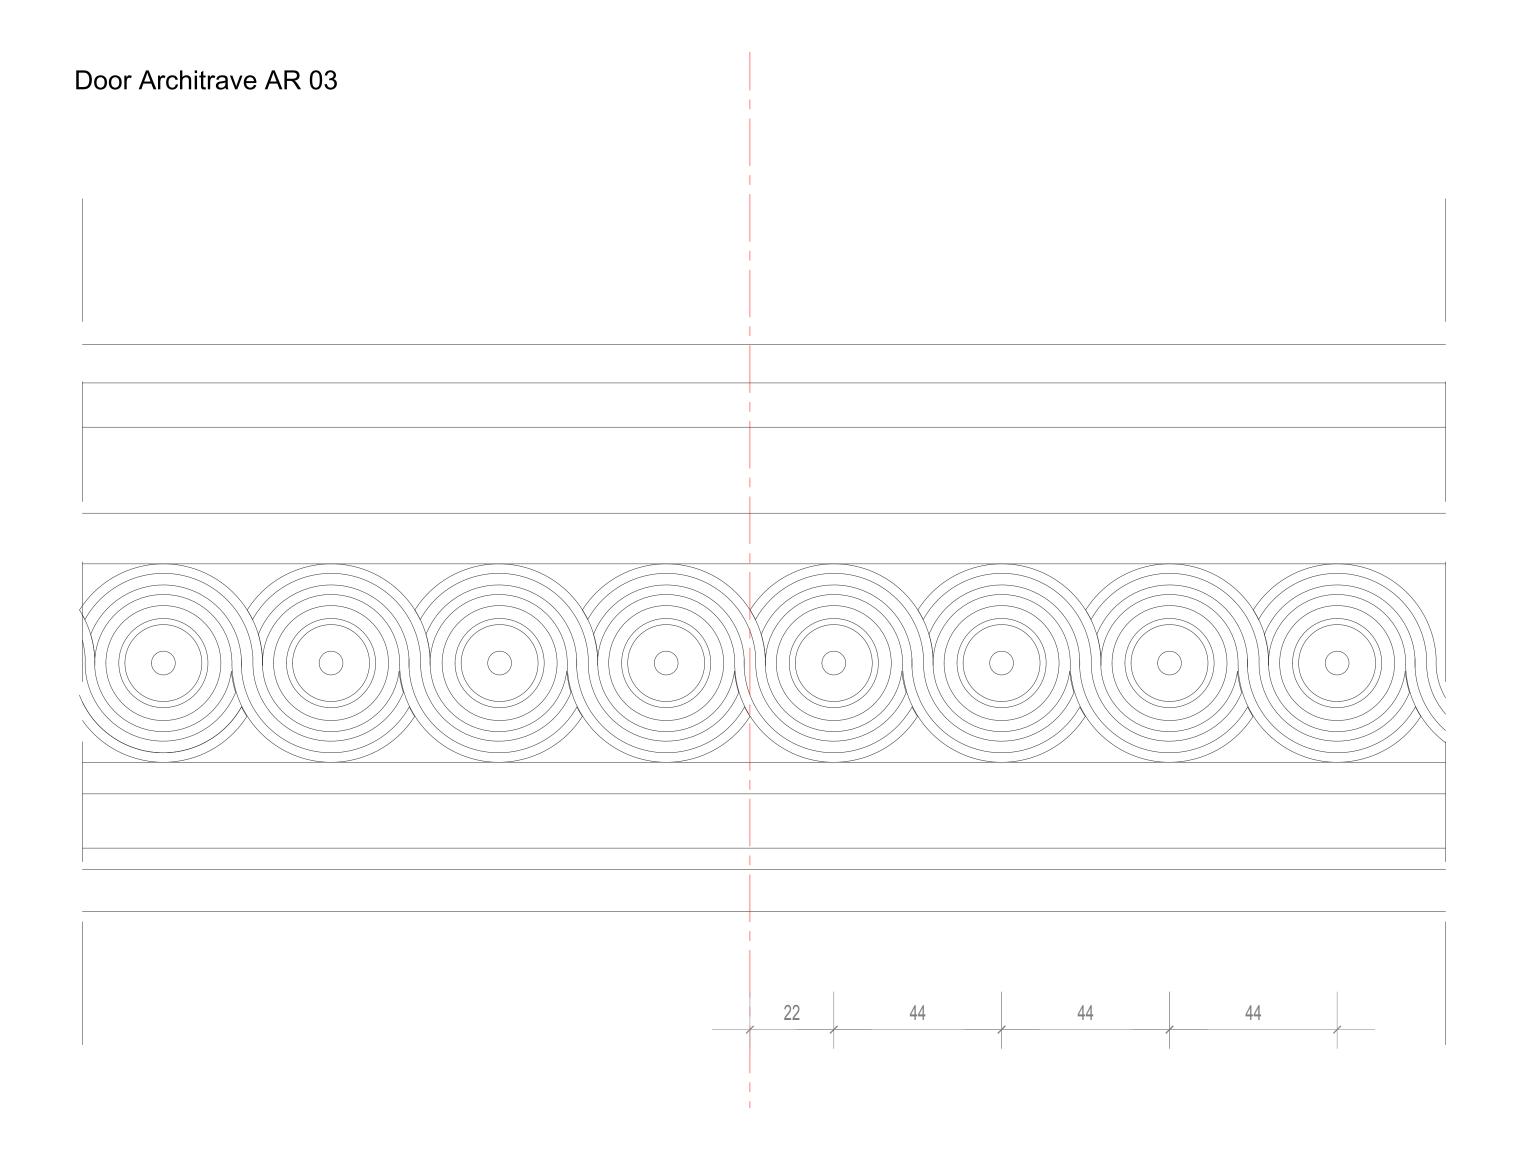

| Client | SHALIMAR INVESTORS LTD  | Drawing Number HB-25 | Rev.     | June 2014    | 1F Landing - Architrave AR 03                                                                                                                                                                                                                                                                                                                                                                                                               |
|--------|-------------------------|----------------------|----------|--------------|---------------------------------------------------------------------------------------------------------------------------------------------------------------------------------------------------------------------------------------------------------------------------------------------------------------------------------------------------------------------------------------------------------------------------------------------|
| Job    | 41 & 42 CHESTER TERRACE | Job Number N1915     | Drawn By | Scale 1:1@A2 | Note: Please note that information used to produce these drawings is based on measured survey supplied by others; Heritage Architecture can not be held responsible for any inaccuracies that may exist; Please do not scale drawing; All dimensions should be verified on site; Mouldings construction and fixings by Manufacturer; Manufacturer to provide profiles for inspection before production; Internal wall lining detail by MMM. |