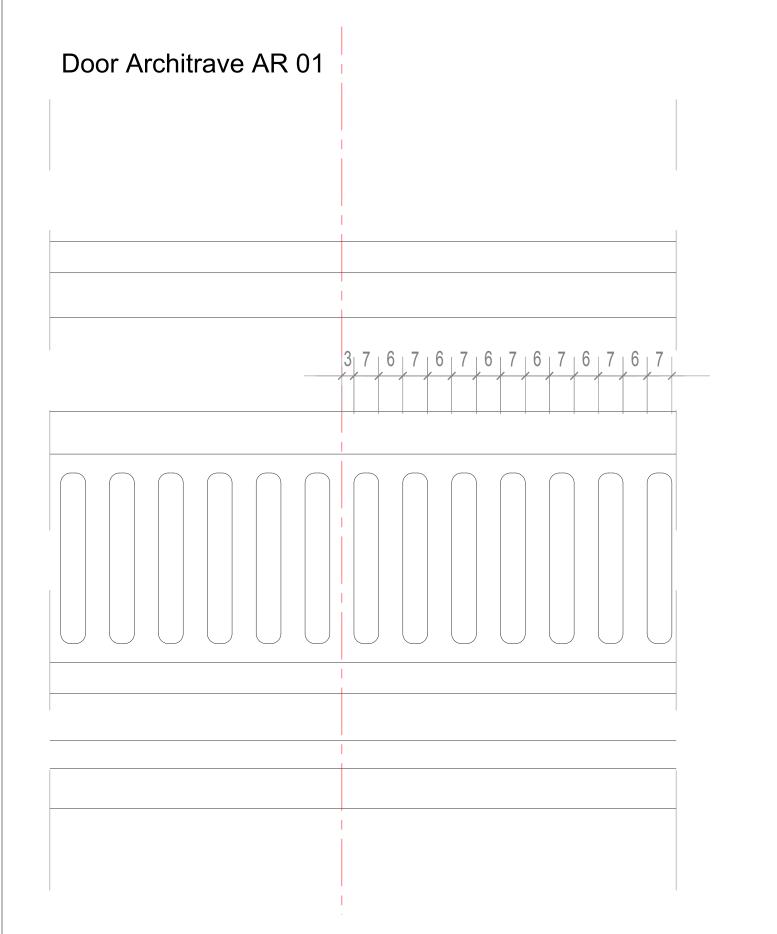

| Client | SHALIMAR INVESTORS LTD  | Drawing Number HB-24 | Rev.     | Date June 2014   | Title GF+2F+3F ARCHITRAVES                                                                                                                                                                                                                                                                                                                                                                                                                  |
|--------|-------------------------|----------------------|----------|------------------|---------------------------------------------------------------------------------------------------------------------------------------------------------------------------------------------------------------------------------------------------------------------------------------------------------------------------------------------------------------------------------------------------------------------------------------------|
| Job    | 41 & 42 CHESTER TERRACE | Job Number N1915     | Drawn By | Scale<br>1:1 @A2 | Note: Please note that information used to produce these drawings is based on measured survey supplied by others; Heritage Architecture can not be held responsible for any inaccuracies that may exist; Please do not scale drawing; All dimensions should be verified on site; Mouldings construction and fixings by Manufacturer; Manufacturer to provide profiles for inspection before production; Internal wall lining detail by MMM. |