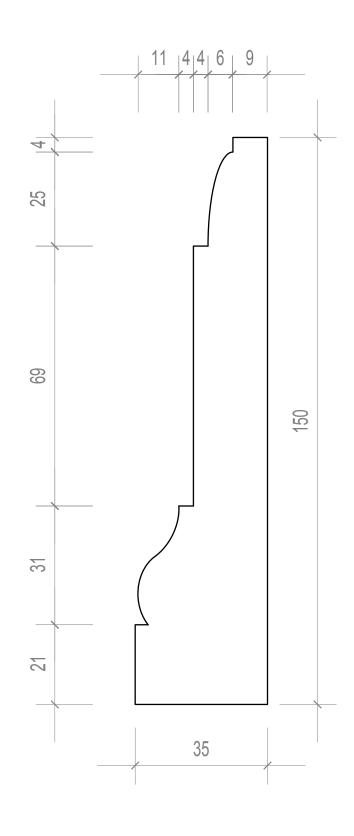

| Client | SHALIMAR INVESTORS LTD  | Drawing Number HB-25 | Rev.     | June 2014    | 1F Landing - Architrave AR 03                                                                                                                                                                                                                                                                                                                                                                                                               |
|--------|-------------------------|----------------------|----------|--------------|---------------------------------------------------------------------------------------------------------------------------------------------------------------------------------------------------------------------------------------------------------------------------------------------------------------------------------------------------------------------------------------------------------------------------------------------|
| Job    | 41 & 42 CHESTER TERRACE | Job Number N1915     | Drawn By | Scale 1:1@A2 | Note: Please note that information used to produce these drawings is based on measured survey supplied by others; Heritage Architecture can not be held responsible for any inaccuracies that may exist; Please do not scale drawing; All dimensions should be verified on site; Mouldings construction and fixings by Manufacturer; Manufacturer to provide profiles for inspection before production; Internal wall lining detail by MMM. |