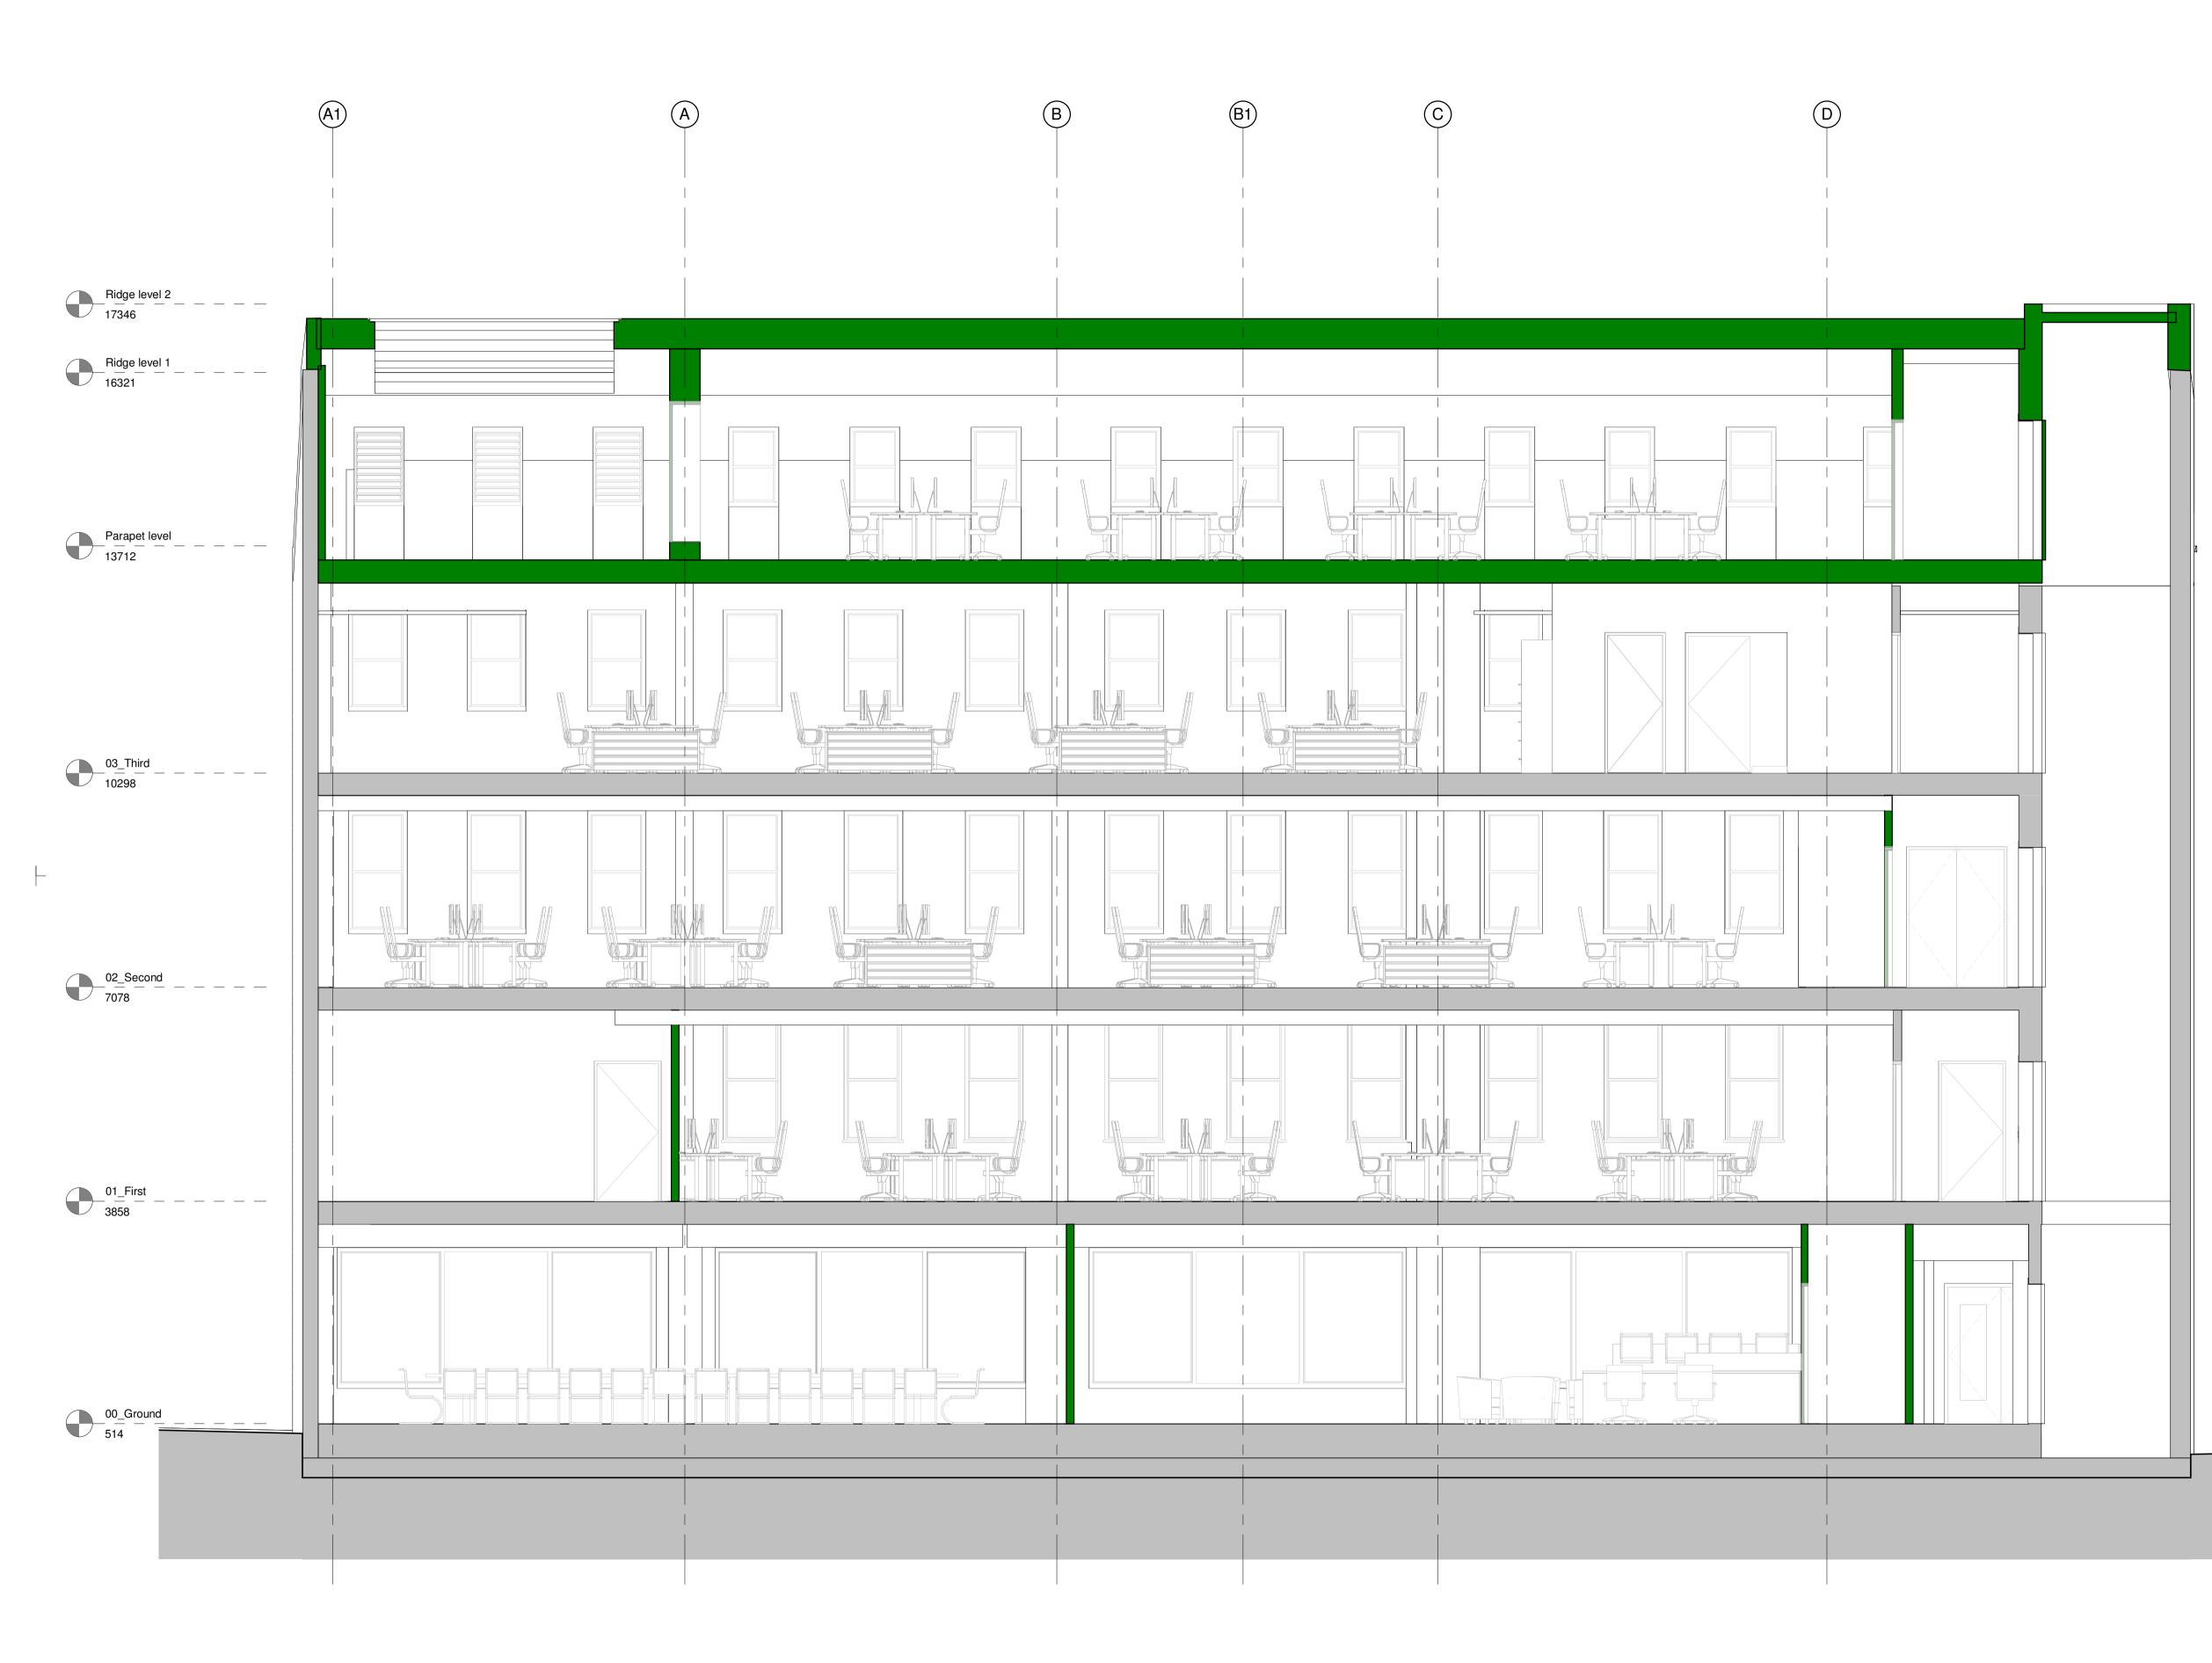

Project Title 107 Grays Inn Road London WC1X 8TZ

## Drawing Title Proposed Section E-E

| Scale             | Sheet | Drawn | Checked | Checked Date               |               |
|-------------------|-------|-------|---------|----------------------------|---------------|
| 1:50              | A1    | IS    | NM Oc   |                            | t 13          |
| Status<br>CONSTRU |       |       |         | Project No.<br><b>3257</b> |               |
| Drawing Reference | A-DWG |       | Drawing |                            | Revision<br>G |