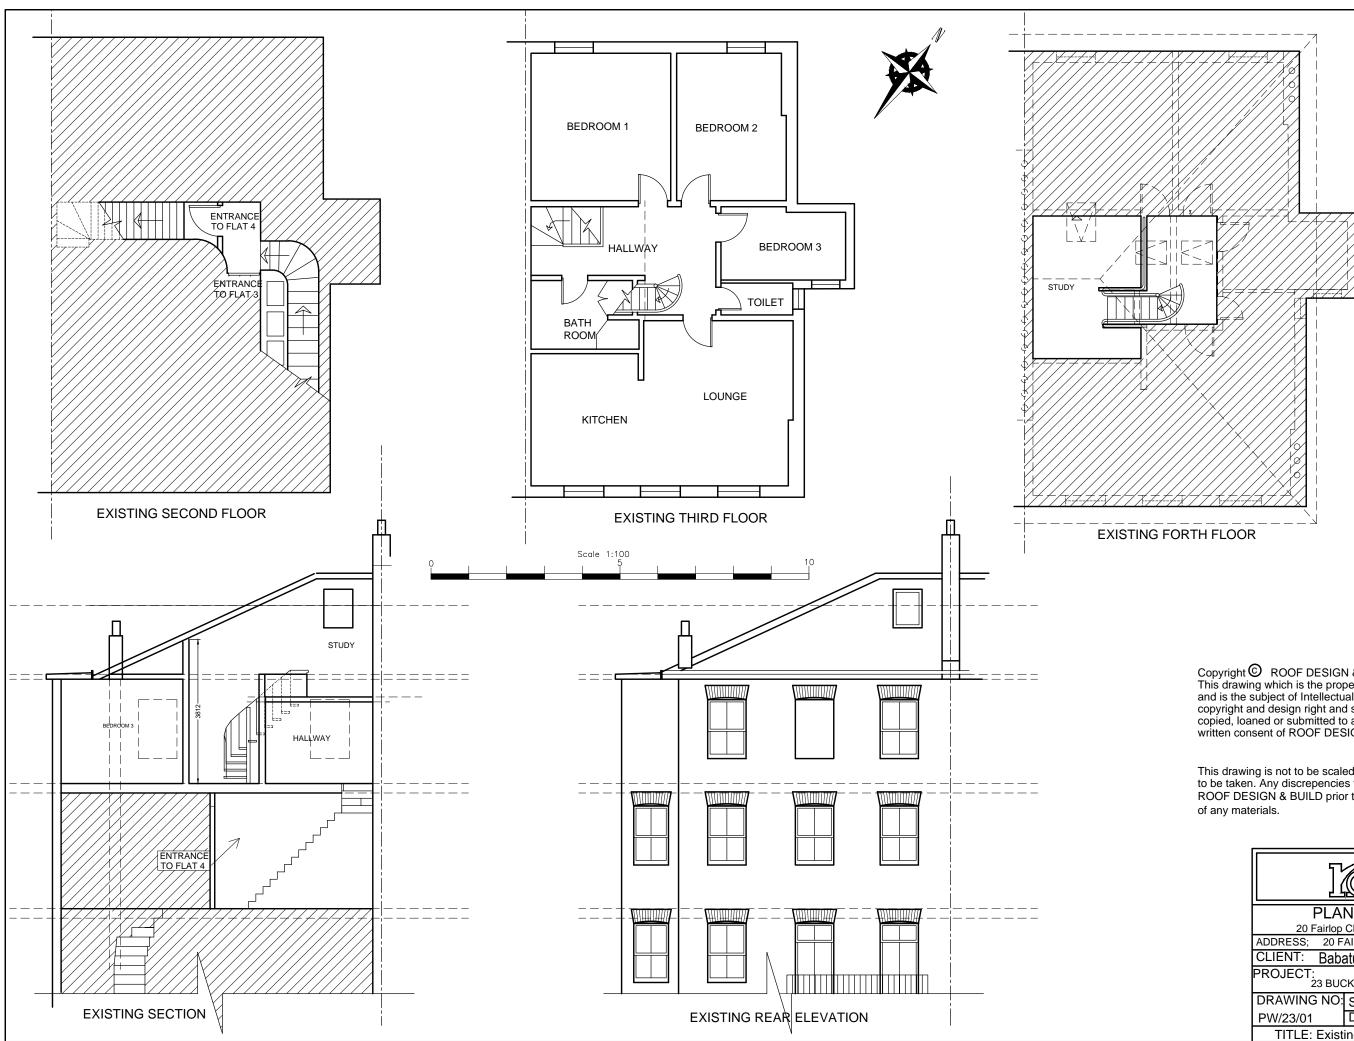

This drawing is not to be scaled. Only figured dimensions to be taken. Any discrepencies to be reported to the ROOF DESIGN & BUILD prior to setting out or ordering

| 1005                                               |                 |
|----------------------------------------------------|-----------------|
| PLAN & DESIGN<br>20 Fairlop Close, Calcot RG31 7EF |                 |
| ADDRESS; 20 FAIRLOP CLOSE CALCOT                   |                 |
| CLIENT: Babatunde Edun                             |                 |
| PROJECT:<br>23 BUCKLAND CRESCENT, NW3 5DH          |                 |
| DRAWING NO:                                        | SCALE: 100 @ A3 |
| PW/23/01                                           | DATE: 03.08.15  |
| TITLE: Existing Elevations & Floor Plans           |                 |