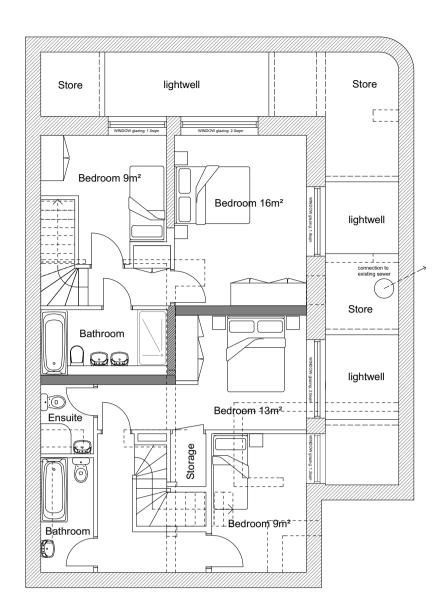

BASEMENT FLOOR PLAN 1:100

| 1504.4.PA.P01                                                                                                                                           | PROJECT                                                                             | PROJECT STAGE        | DRAWING TITLE                  | DRAWING NUMBER: | REVISION: | REVISION NOTES:                                      | SCALE:               | DATE:      | Drawn by: | Checked by: | 1504.4.PA.P01                                                                                                                                                       |
|---------------------------------------------------------------------------------------------------------------------------------------------------------|-------------------------------------------------------------------------------------|----------------------|--------------------------------|-----------------|-----------|------------------------------------------------------|----------------------|------------|-----------|-------------|---------------------------------------------------------------------------------------------------------------------------------------------------------------------|
| ROWAN ORCHID ARCHITECTS LIMITED  B307, The Chocolate Factory, 5 Clarendon Road, Wood Green, London, N22 6XJ, UK; t: +44 20 397 7 398: e:info@ro-a.co.uk | Pub conversion to MAISONETTE FLATS 51 Werrington Street, #Site Address2, London, N1 | PLANNING APPLICATION | PLANNING. PLANS Proposed Plans | 1504.4.PA.P01   | В         | Revision B, 18/08/2015: -basement window sizes added | 1:100@A1<br>1:200@A3 | 28/05/2015 | os        | cls         | © Rowan Orchid Architects Limited  This drawing is the exclusive property of Rowan Orchid Architects Limited and the reproduction of any part without prior written |