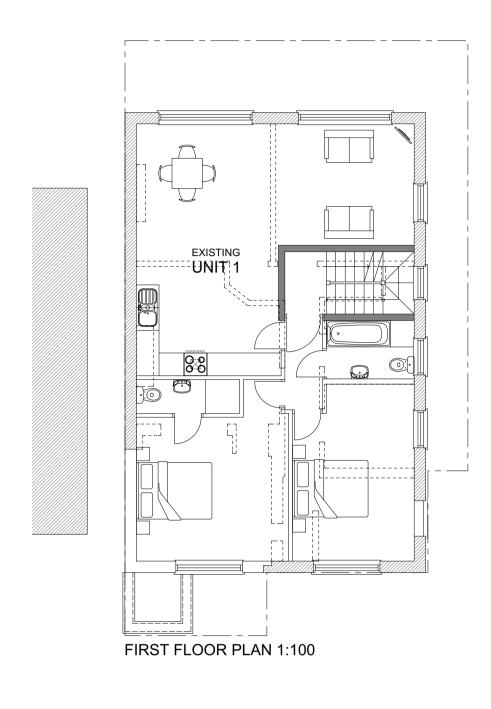

BASEMENT FLOOR PLAN 1:100

| 1504.4.PA.P01                                                                                                                                           | PROJECT                                                                             | PROJECT STAGE        | DRAWING TITLE                  | DRAWING NUMBER: | REVISION: | REVISION NOTES:                                      | SCALE:               | DATE:      | Drawn by: | Checked by: | 1504.4.PA.P01                                                                                                                                                       |
|---------------------------------------------------------------------------------------------------------------------------------------------------------|-------------------------------------------------------------------------------------|----------------------|--------------------------------|-----------------|-----------|------------------------------------------------------|----------------------|------------|-----------|-------------|---------------------------------------------------------------------------------------------------------------------------------------------------------------------|
| ROWAN ORCHID ARCHITECTS LIMITED  B307, The Chocolate Factory, 5 Clarendon Road, Wood Green, London, N22 6XJ, UK; t: +44 20 397 7 398: e:info@ro-a.co.uk | Pub conversion to MAISONETTE FLATS 51 Werrington Street, #Site Address2, London, N1 | PLANNING APPLICATION | PLANNING. PLANS Proposed Plans | 1504.4.PA.P01   | В         | Revision B, 18/08/2015: -basement window sizes added | 1:100@A1<br>1:200@A3 | 28/05/2015 | os        | cls         | © Rowan Orchid Architects Limited  This drawing is the exclusive property of Rowan Orchid Architects Limited and the reproduction of any part without prior written |