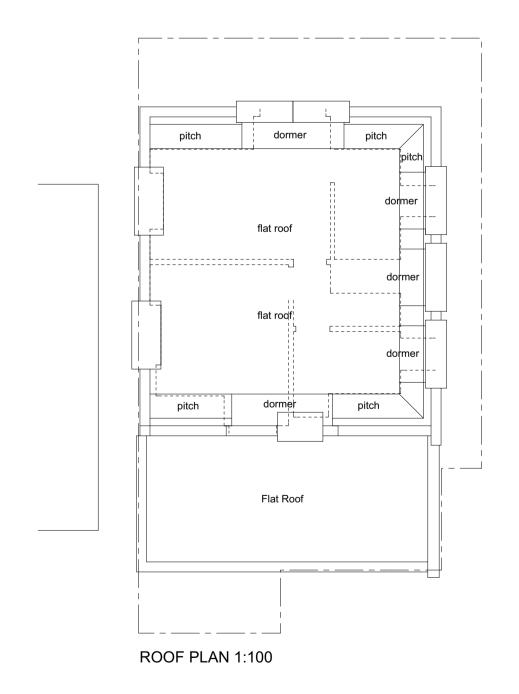

BASEMENT FLOOR PLAN 1:100

| 1504.4.PA.P01                                                                                                                                           | PROJECT                                                                             | PROJECT STAGE        | DRAWING TITLE                  | DRAWING NUMBER: | REVISION: | REVISION NOTES:                                      | SCALE:               | DATE:      | Drawn by: | Checked by: | 1504.4.PA.P01                                                                                                                                                       |
|---------------------------------------------------------------------------------------------------------------------------------------------------------|-------------------------------------------------------------------------------------|----------------------|--------------------------------|-----------------|-----------|------------------------------------------------------|----------------------|------------|-----------|-------------|---------------------------------------------------------------------------------------------------------------------------------------------------------------------|
| ROWAN ORCHID ARCHITECTS LIMITED  B307, The Chocolate Factory, 5 Clarendon Road, Wood Green, London, N22 6XJ, UK; t: +44 20 397 7 398: e:info@ro-a.co.uk | Pub conversion to MAISONETTE FLATS 51 Werrington Street, #Site Address2, London, N1 | PLANNING APPLICATION | PLANNING. PLANS Proposed Plans | 1504.4.PA.P01   | В         | Revision B, 18/08/2015: -basement window sizes added | 1:100@A1<br>1:200@A3 | 28/05/2015 | os        | cls         | © Rowan Orchid Architects Limited  This drawing is the exclusive property of Rowan Orchid Architects Limited and the reproduction of any part without prior written |