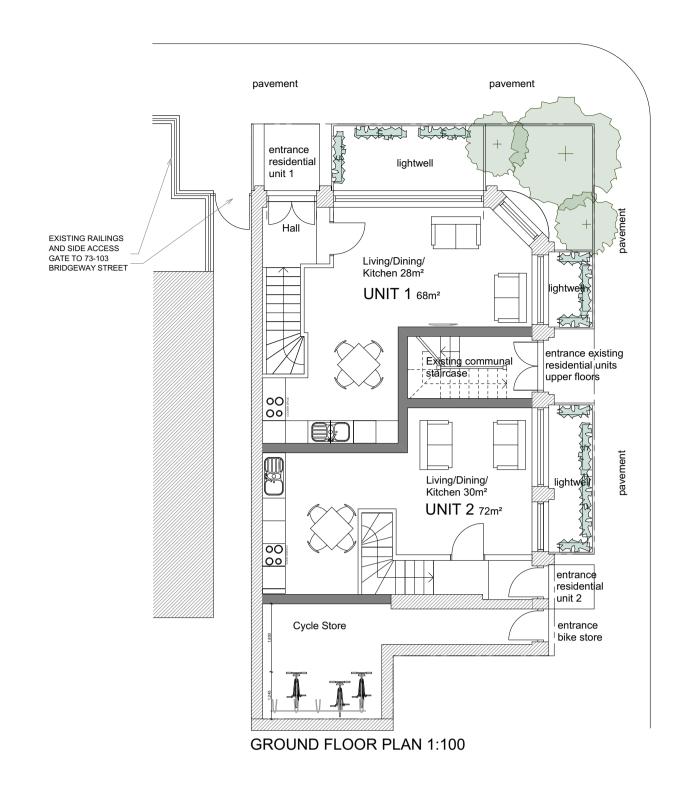

BASEMENT FLOOR PLAN 1:100

| 1504.4.PA.P01                                                                                                                                           | PROJECT                                                                             | PROJECT STAGE        | DRAWING TITLE                  | DRAWING NUMBER: | REVISION: | REVISION NOTES:                                      | SCALE:               | DATE:      | Drawn by: | Checked by: | 1504.4.PA.P01                                                                                                                                                       |
|---------------------------------------------------------------------------------------------------------------------------------------------------------|-------------------------------------------------------------------------------------|----------------------|--------------------------------|-----------------|-----------|------------------------------------------------------|----------------------|------------|-----------|-------------|---------------------------------------------------------------------------------------------------------------------------------------------------------------------|
| ROWAN ORCHID ARCHITECTS LIMITED  B307, The Chocolate Factory, 5 Clarendon Road, Wood Green, London, N22 6XJ, UK; t: +44 20 397 7 398: e:info@ro-a.co.uk | Pub conversion to MAISONETTE FLATS 51 Werrington Street, #Site Address2, London, N1 | PLANNING APPLICATION | PLANNING. PLANS Proposed Plans | 1504.4.PA.P01   | В         | Revision B, 18/08/2015: -basement window sizes added | 1:100@A1<br>1:200@A3 | 28/05/2015 | os        | cls         | © Rowan Orchid Architects Limited  This drawing is the exclusive property of Rowan Orchid Architects Limited and the reproduction of any part without prior written |