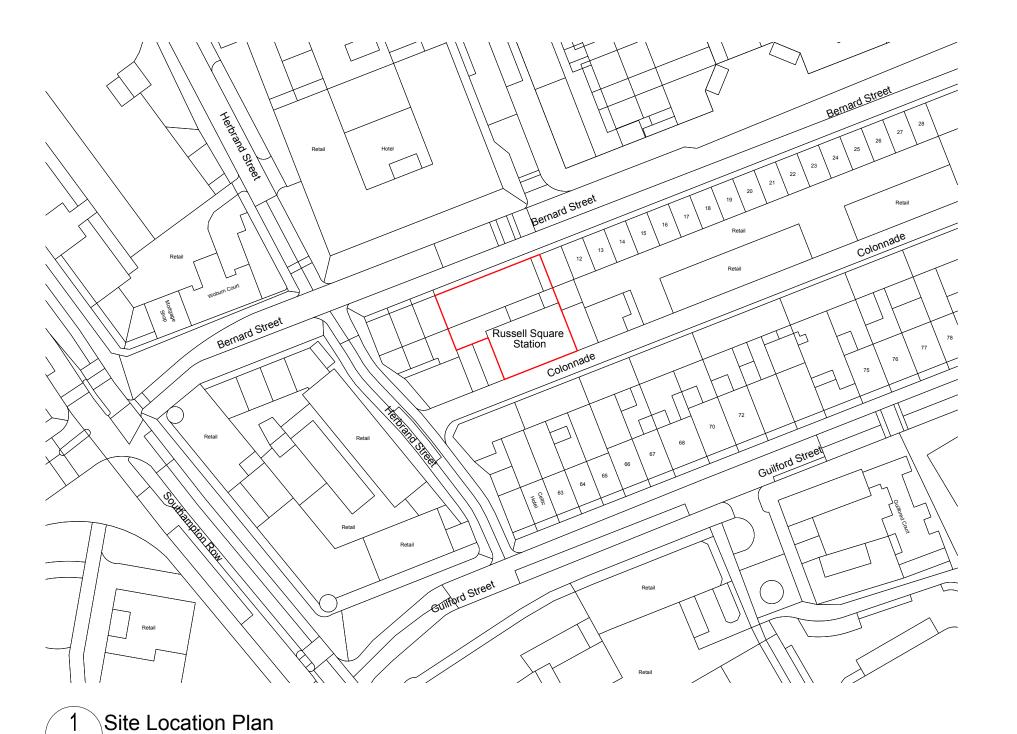

1:1250

## **GENERAL NOTES**

All work to be carried out in strict accordance with the current Building Regulations and its latest amendments, and to the complete satisfaction of the Local Authorities Building Control.

Contractors are responsible for complying with all relevant BS etc., and check that Building Control and Environmental Health Departments are satisfied with the scope and content of all work on completion and obtain any necessary certificates.

All existing construction levels and dimensions to be checked prior to construction, especially where new construction levels and dimensions are to match existing.

All site dimensions and site levels must be checked on site.

This drawing must not be used for construction unless issued for

This drawing should be read in conjuncti