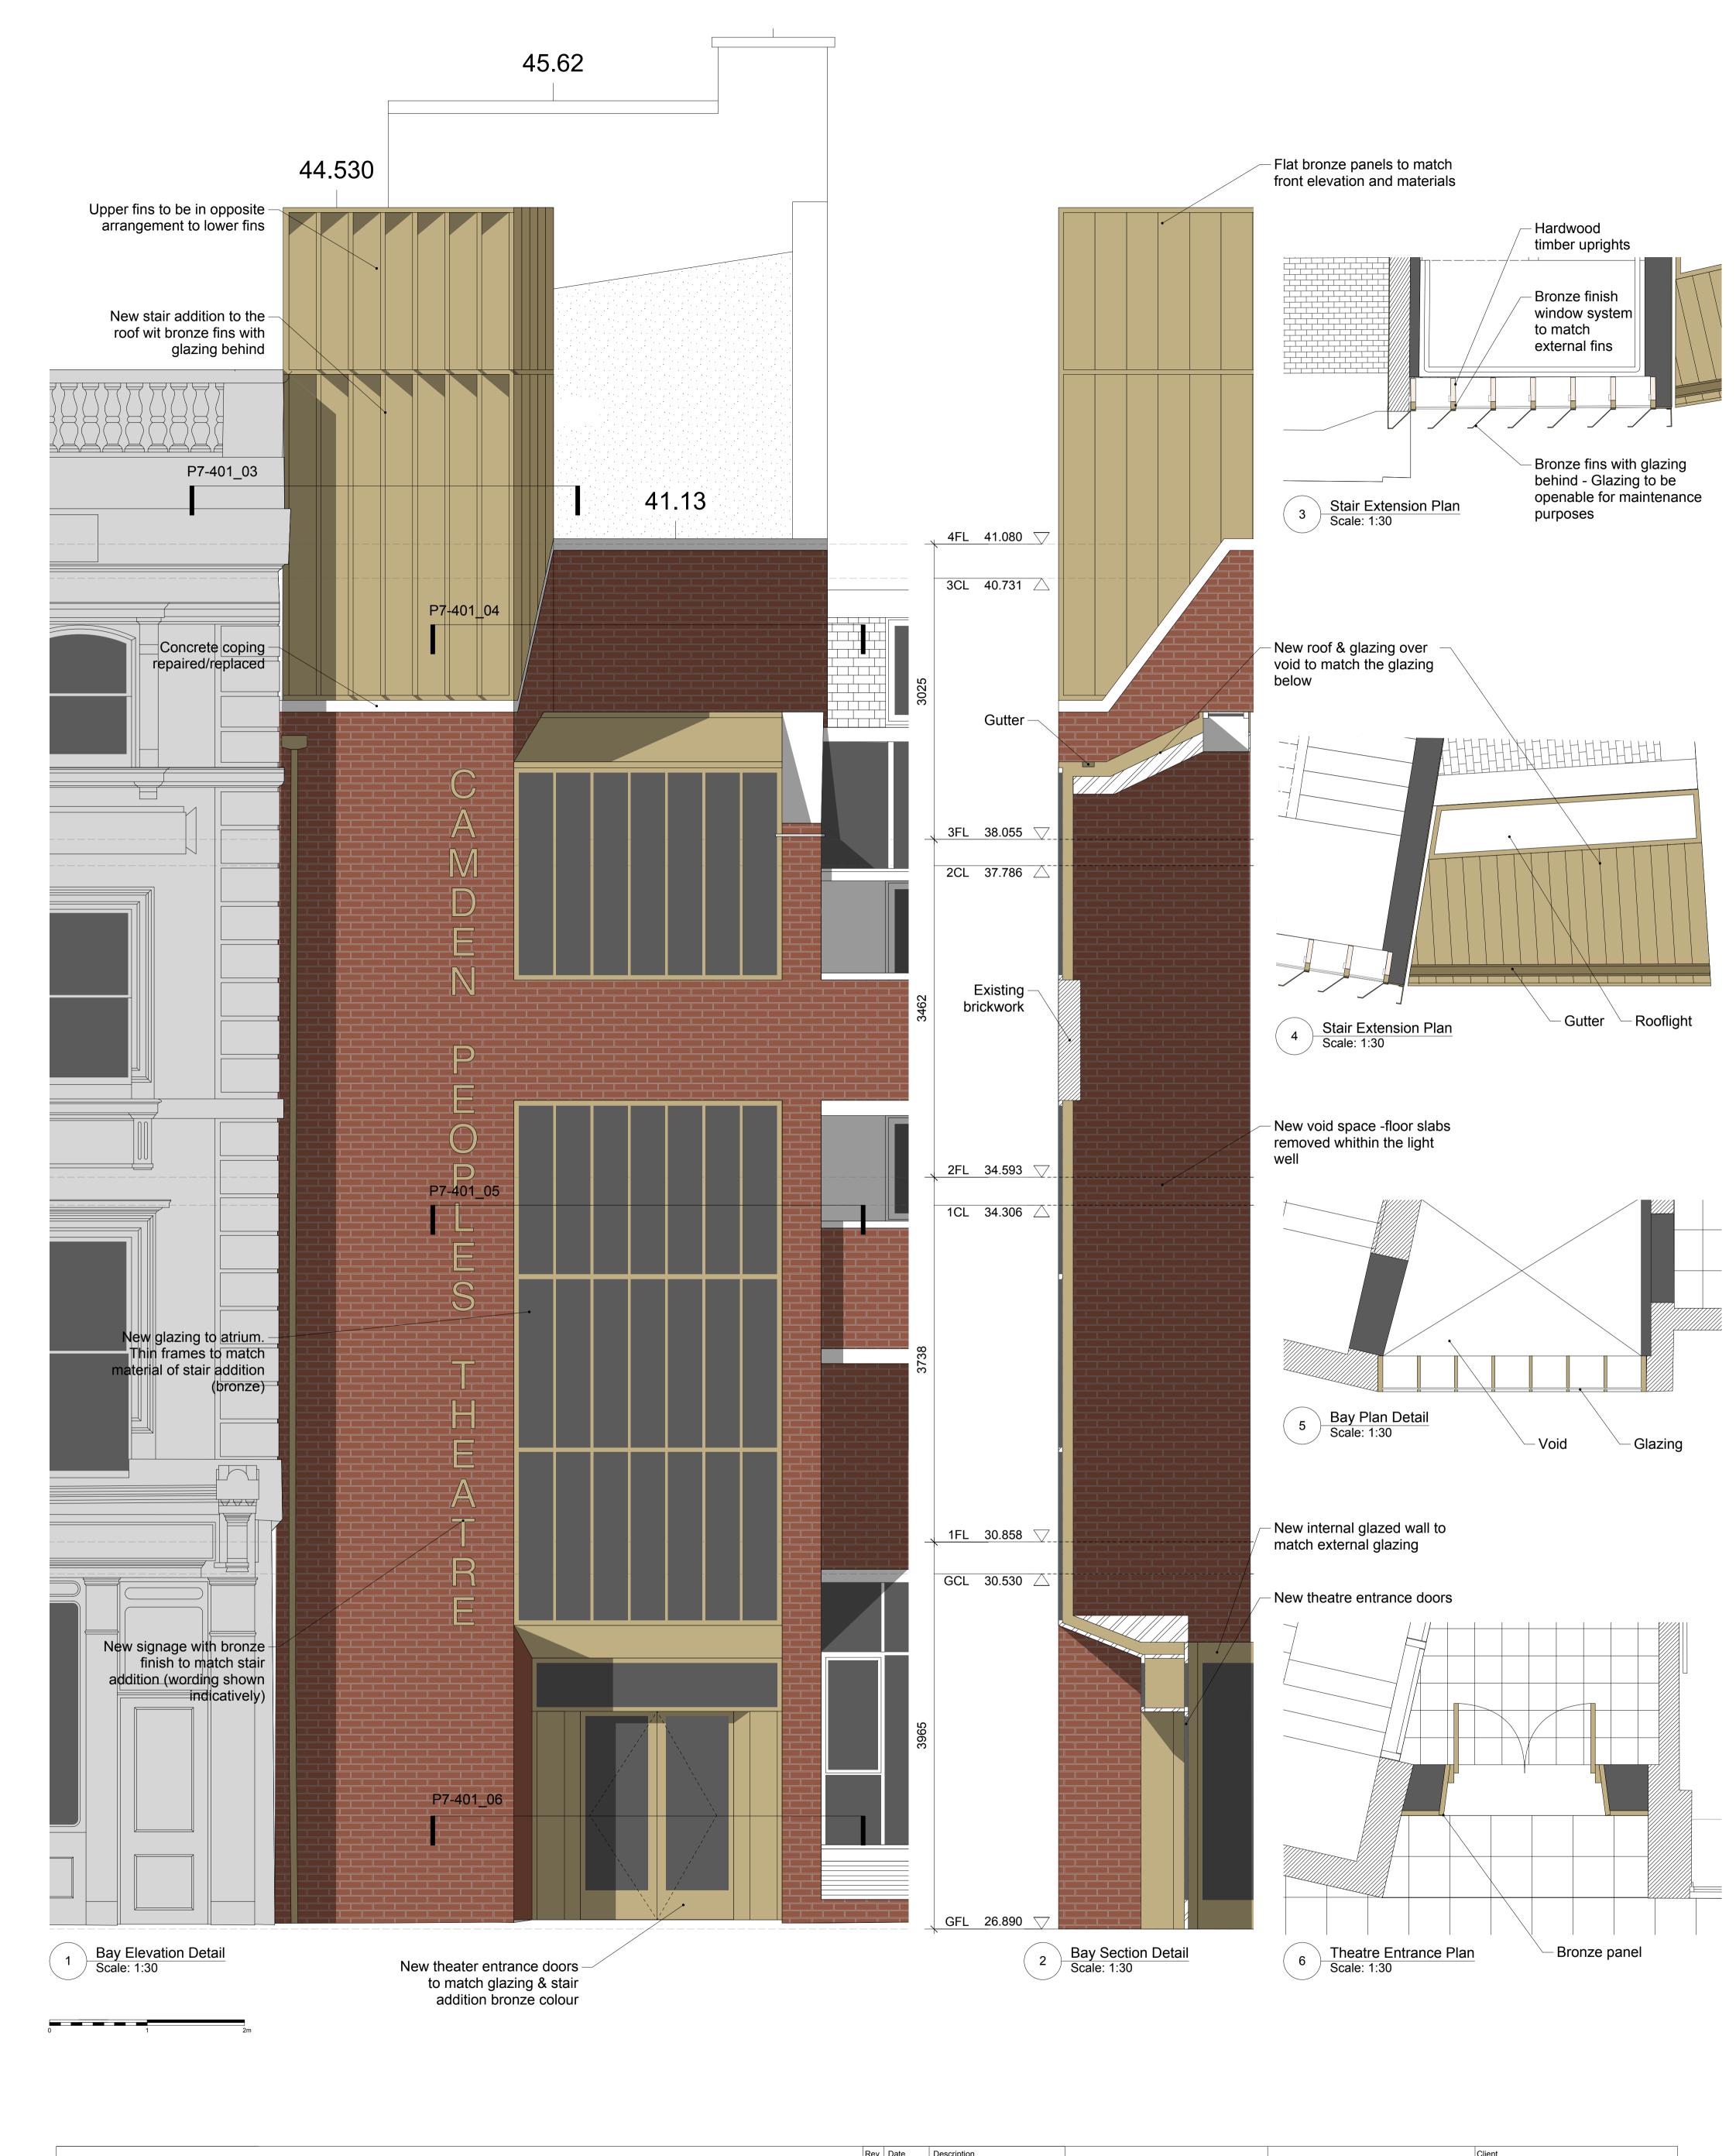

mæ LLP Architects
1 Naoroji Street
London WC1X 0GB
t: +44 (0)20 7704 6060
f: +44 (0)20 7833 2473
e: office@mae-Ilp.co.uk

|  | Rev. | Date | Description | Client                                           | LB of Camden            |  |  |
|--|------|------|-------------|--------------------------------------------------|-------------------------|--|--|
|  |      |      |             | LB of Camden                                     |                         |  |  |
|  |      |      |             | Job Name                                         | Job No.                 |  |  |
|  |      |      |             | 58-60 Hampstead Road                             | 1328                    |  |  |
|  |      |      |             | mæ LLP Architects                                |                         |  |  |
|  |      |      |             | 1 Naoroji Street Proposed Bay Elevations         | Proposed Bay Elevations |  |  |
|  |      |      |             | LONGOTT WOTA GOD                                 | Scale<br>1:30 @ A1      |  |  |
|  |      |      |             | t: +44 (0)20 7704 6060<br>f: +44 (0)20 7833 2473 | Date 17.07.15           |  |  |
|  |      |      |             | e: office@mae-llp.co.uk Drawing No. 1328-P7-401  | Revision                |  |  |