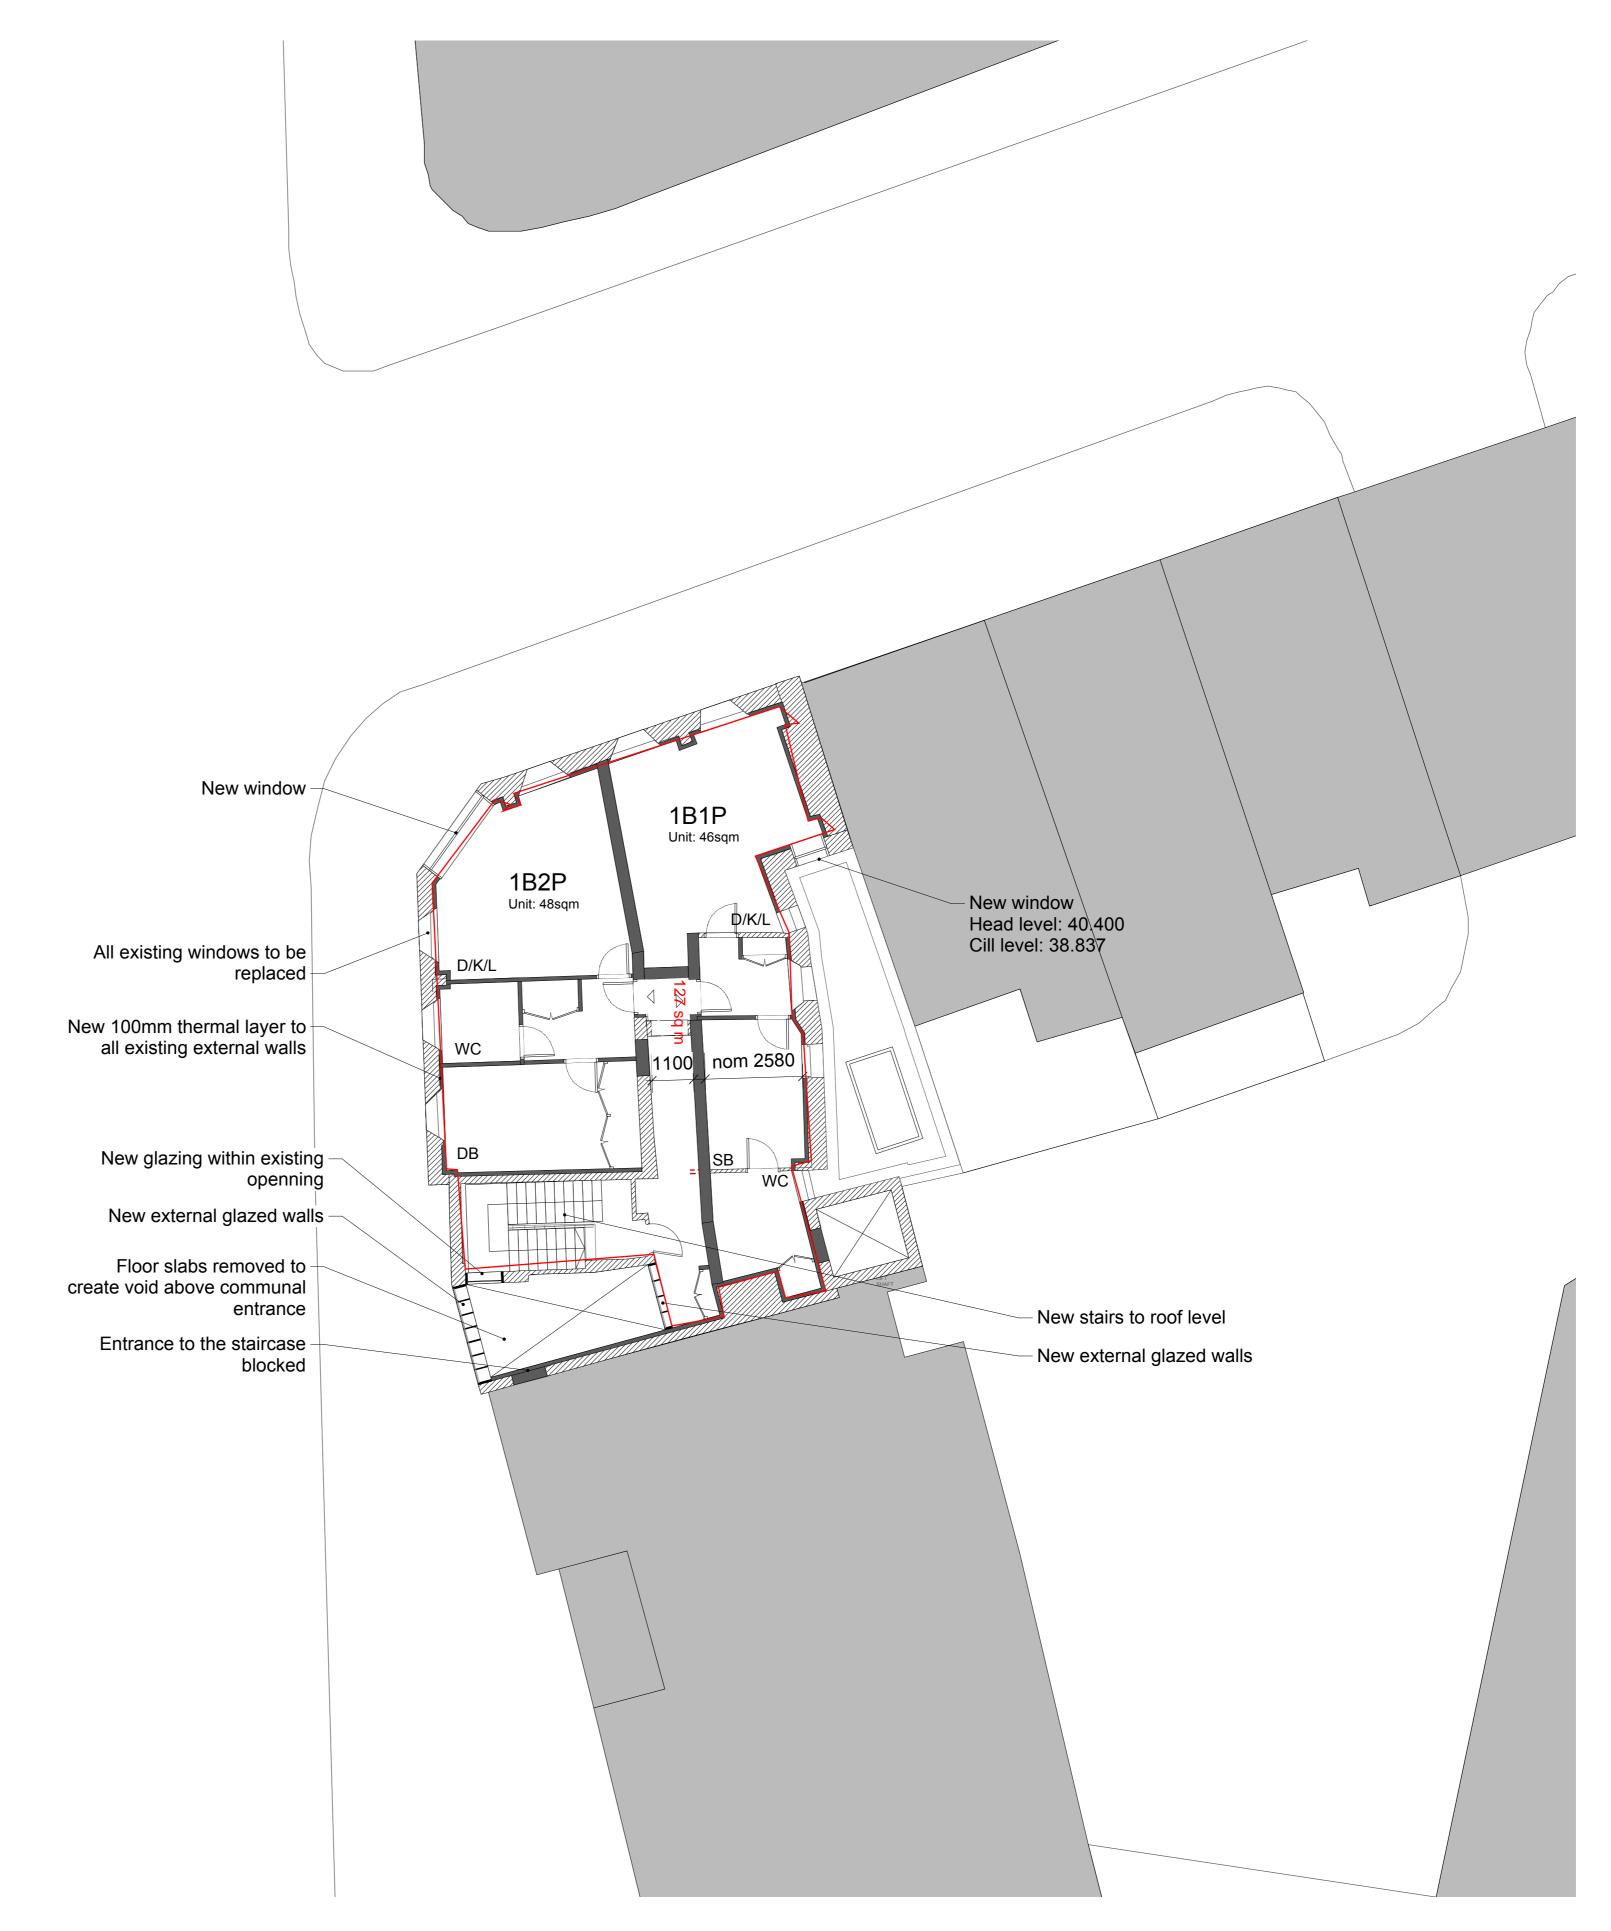

58-60 Hampstead Road

1:100 @ A1

17.07.15

f: +44 (0)20 7833 2473 e: office@mae-llp.co.uk

Proposed Walls

LB of Camden Job Name 58-60 Hampstead Road 1328 Third Floor plan Scale 1:100 @ A1 Planning 17.07.15 1328-P7-104 mæ LLP Architects