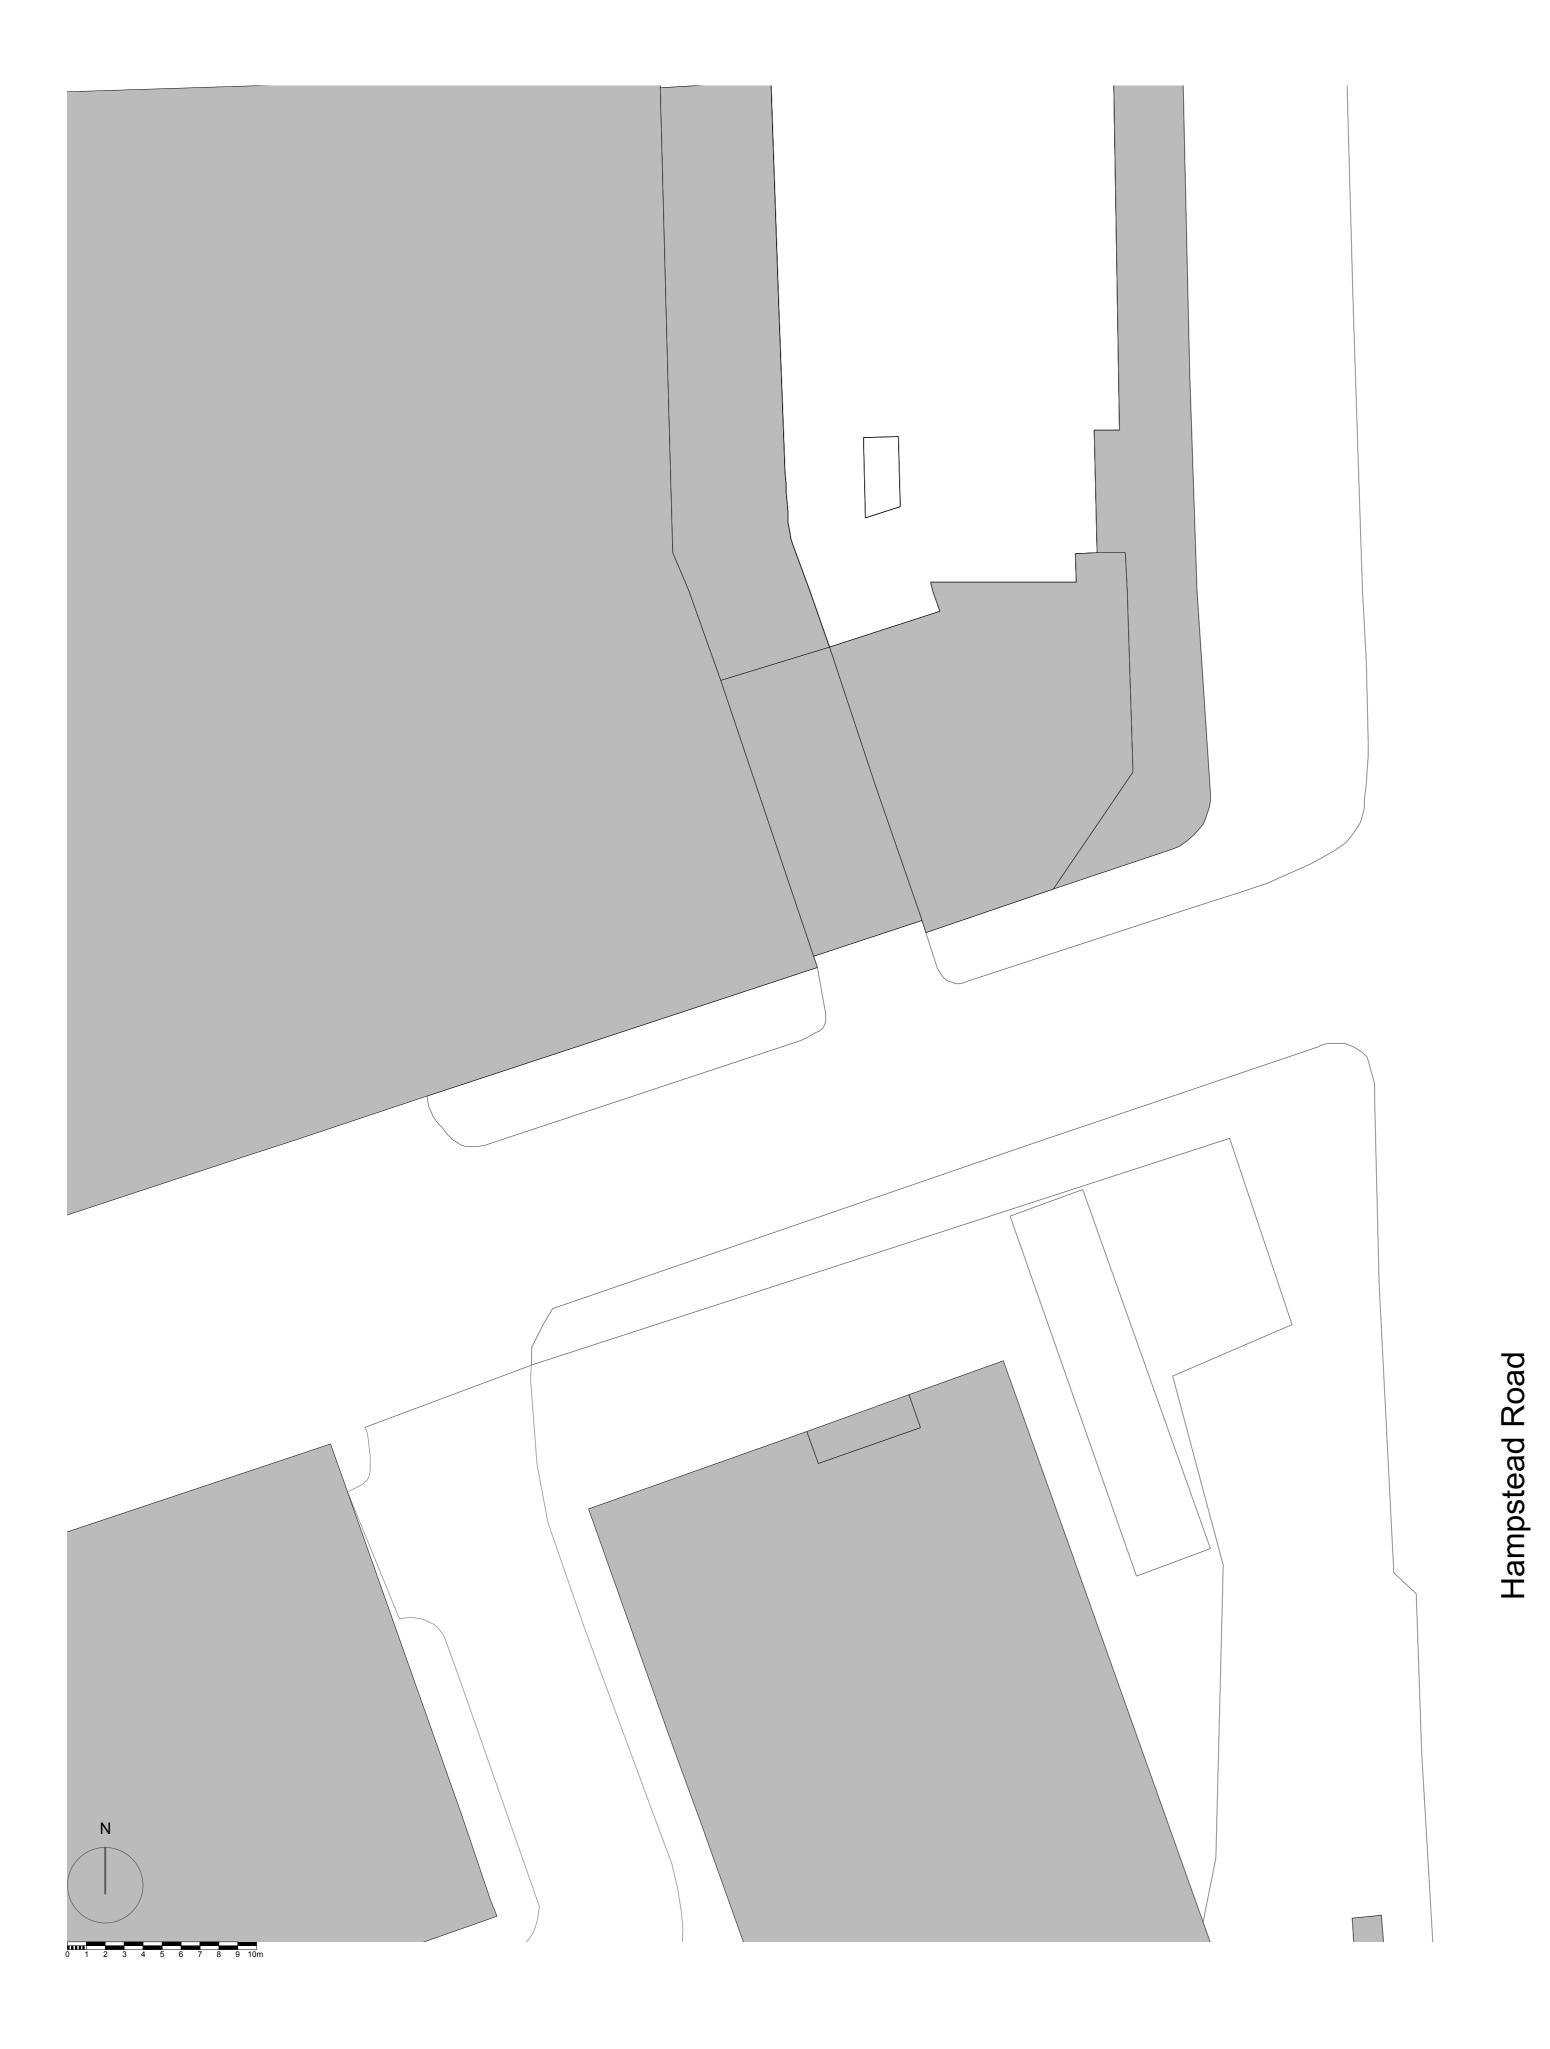

NOTES:

1. Measurements are based on metric system
2. All levels are in meters to Principal Datum (PD)
unless noted otherwise
3. Do not scale drawing
4. Figure dimensions are to be followed
5. Do not use for construction unless expressly
permitted permitted
6. Contractor should verify all conditions on site and notify contract administrator of any variations from dimensions before construction The data contained in this document includes proprietary rights of mae. Any party in receipt of the document shall receive and hold the same in confidence and agrees not to duplicate or otherwise reproduce the document in whole or in part, nor disclose the contents of the same without the written consent of mae. Description Client LB of Camden Job Name 58-60 Hampstead Road 1328 Proposed Site plan Scale 1:200 @ A1 Planning Drawing No. 1328-P7-100 Date 17.07.15