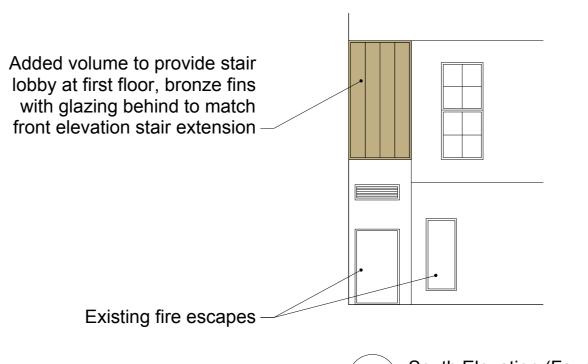

South Elevation (Foundry Mews)
Scale: 1:100

| propr<br>docu<br>confid | ietary rig<br>ment sh<br>dence a | ghts of n<br>all recei <sup>,</sup><br>nd agree | nae. A<br>ve and<br>es not | ny party i<br>I hold the<br>to duplica | t includes in receipt of t same in ate or otherw in part, nor thout the wri |
|-------------------------|----------------------------------|-------------------------------------------------|----------------------------|----------------------------------------|-----------------------------------------------------------------------------|
| _disclo                 | ose the o<br>ent of m            | contents<br>ae.                                 | of the                     | same wi                                | thout the wri                                                               |
|                         |                                  |                                                 |                            |                                        |                                                                             |
|                         |                                  |                                                 |                            |                                        |                                                                             |
|                         |                                  |                                                 |                            |                                        |                                                                             |
|                         |                                  |                                                 |                            |                                        |                                                                             |
|                         |                                  |                                                 |                            |                                        |                                                                             |
|                         |                                  |                                                 |                            |                                        |                                                                             |
|                         |                                  |                                                 |                            |                                        |                                                                             |
|                         |                                  |                                                 |                            |                                        |                                                                             |
|                         |                                  |                                                 |                            |                                        |                                                                             |
|                         |                                  |                                                 |                            |                                        |                                                                             |
|                         |                                  |                                                 |                            |                                        |                                                                             |
|                         |                                  |                                                 |                            |                                        |                                                                             |
|                         |                                  |                                                 |                            |                                        |                                                                             |
|                         |                                  |                                                 |                            |                                        |                                                                             |
|                         |                                  |                                                 |                            |                                        |                                                                             |
|                         |                                  |                                                 |                            |                                        |                                                                             |
|                         |                                  |                                                 |                            |                                        |                                                                             |
|                         |                                  |                                                 |                            |                                        |                                                                             |
| Rev.                    | Date                             | De                                              | escripti                   | ion                                    |                                                                             |
|                         |                                  |                                                 |                            |                                        |                                                                             |
|                         |                                  |                                                 |                            |                                        |                                                                             |
|                         |                                  |                                                 |                            |                                        |                                                                             |
|                         |                                  |                                                 |                            |                                        |                                                                             |
|                         |                                  |                                                 |                            |                                        |                                                                             |
|                         |                                  |                                                 |                            |                                        |                                                                             |
|                         |                                  |                                                 |                            |                                        |                                                                             |
|                         |                                  |                                                 |                            |                                        |                                                                             |
|                         |                                  |                                                 |                            |                                        |                                                                             |
|                         |                                  |                                                 |                            |                                        |                                                                             |
|                         |                                  |                                                 |                            |                                        |                                                                             |
|                         |                                  |                                                 |                            |                                        |                                                                             |
|                         |                                  |                                                 |                            |                                        |                                                                             |
|                         |                                  |                                                 |                            |                                        |                                                                             |
|                         |                                  |                                                 |                            |                                        |                                                                             |
|                         |                                  |                                                 |                            |                                        |                                                                             |
|                         |                                  |                                                 |                            |                                        |                                                                             |
| Client                  | t<br>of Cai                      | <br>mden                                        |                            |                                        |                                                                             |
| Job N                   | lo.                              |                                                 |                            | Job Nam                                |                                                                             |
| 132<br>Title            |                                  |                                                 |                            |                                        | ampstead R                                                                  |
| Pro                     |                                  | d Eleva                                         | ations                     | ;                                      |                                                                             |
| Statu                   |                                  |                                                 |                            | Scale                                  |                                                                             |
| Pla                     | anning<br>ing No.<br>28-P7-      |                                                 |                            |                                        | @ A1                                                                        |