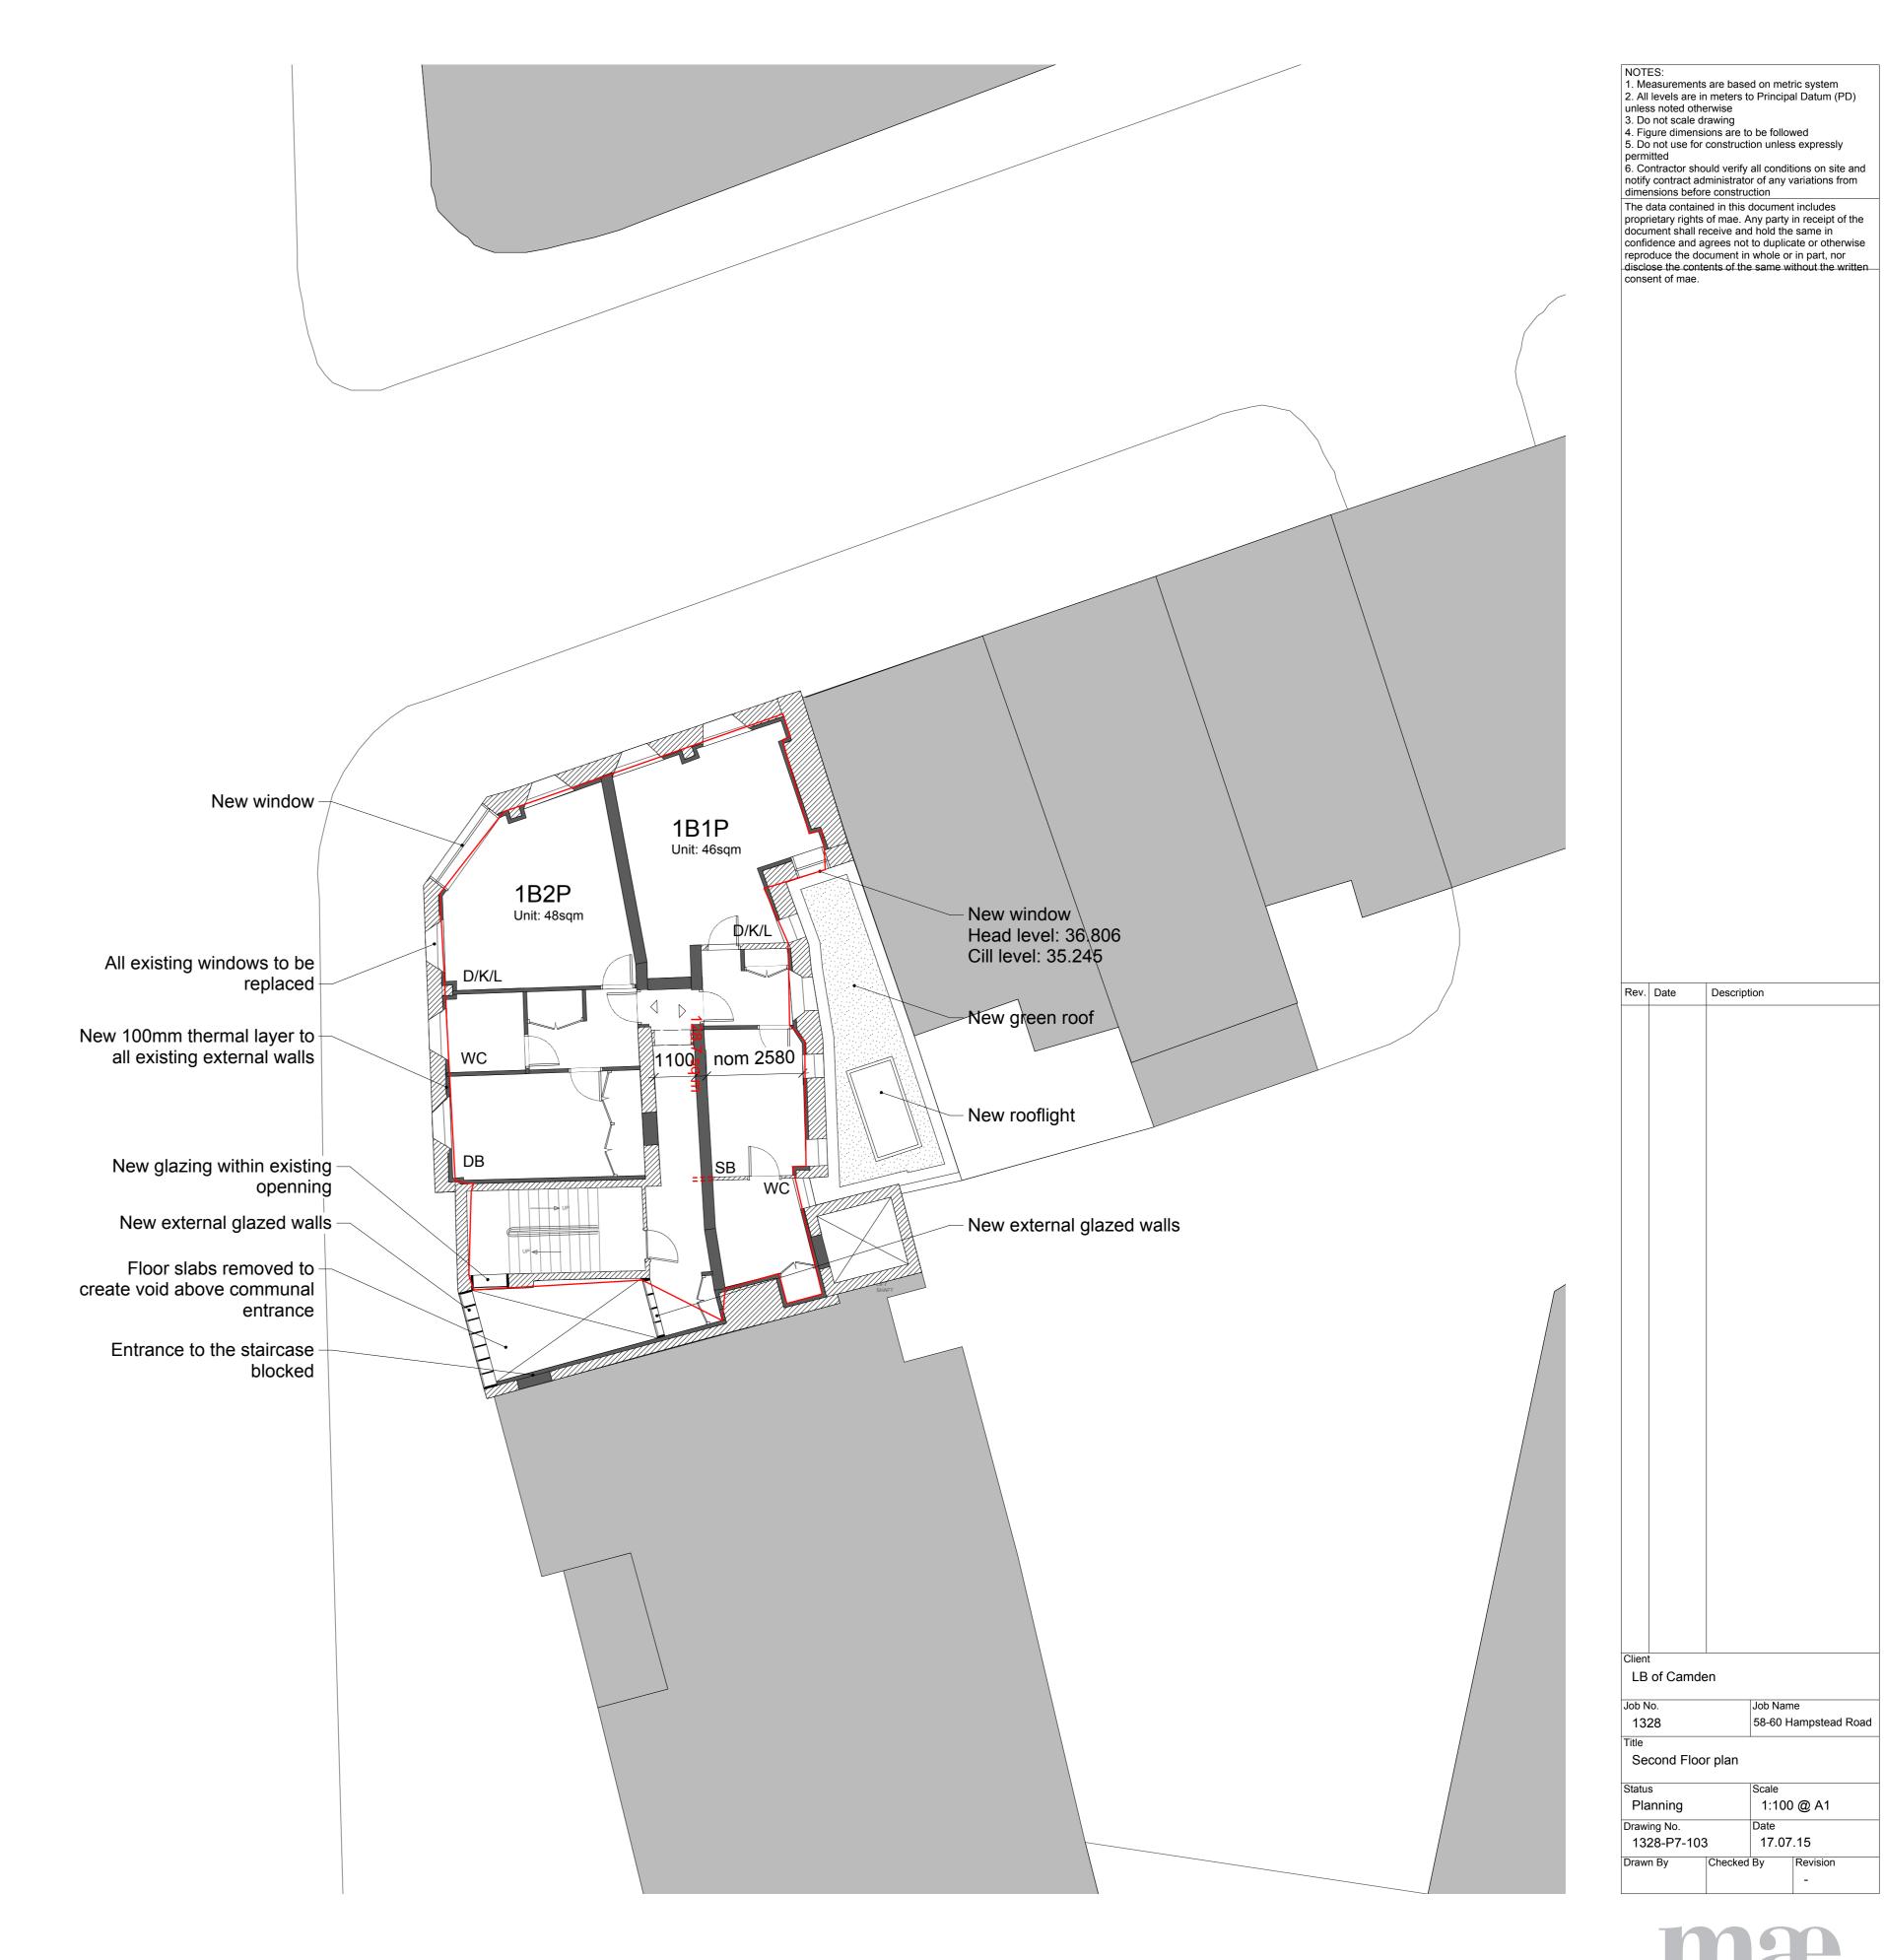

consent of mae.

Rev. Date

Description

**Proposed Walls** 

LB of Camden Job Name 1328 58-60 Hampstead Road Second Floor plan Scale 1:100 @ A1 Planning 17.07.15 1328-P7-103

consent of mae.

Rev. Date

Description