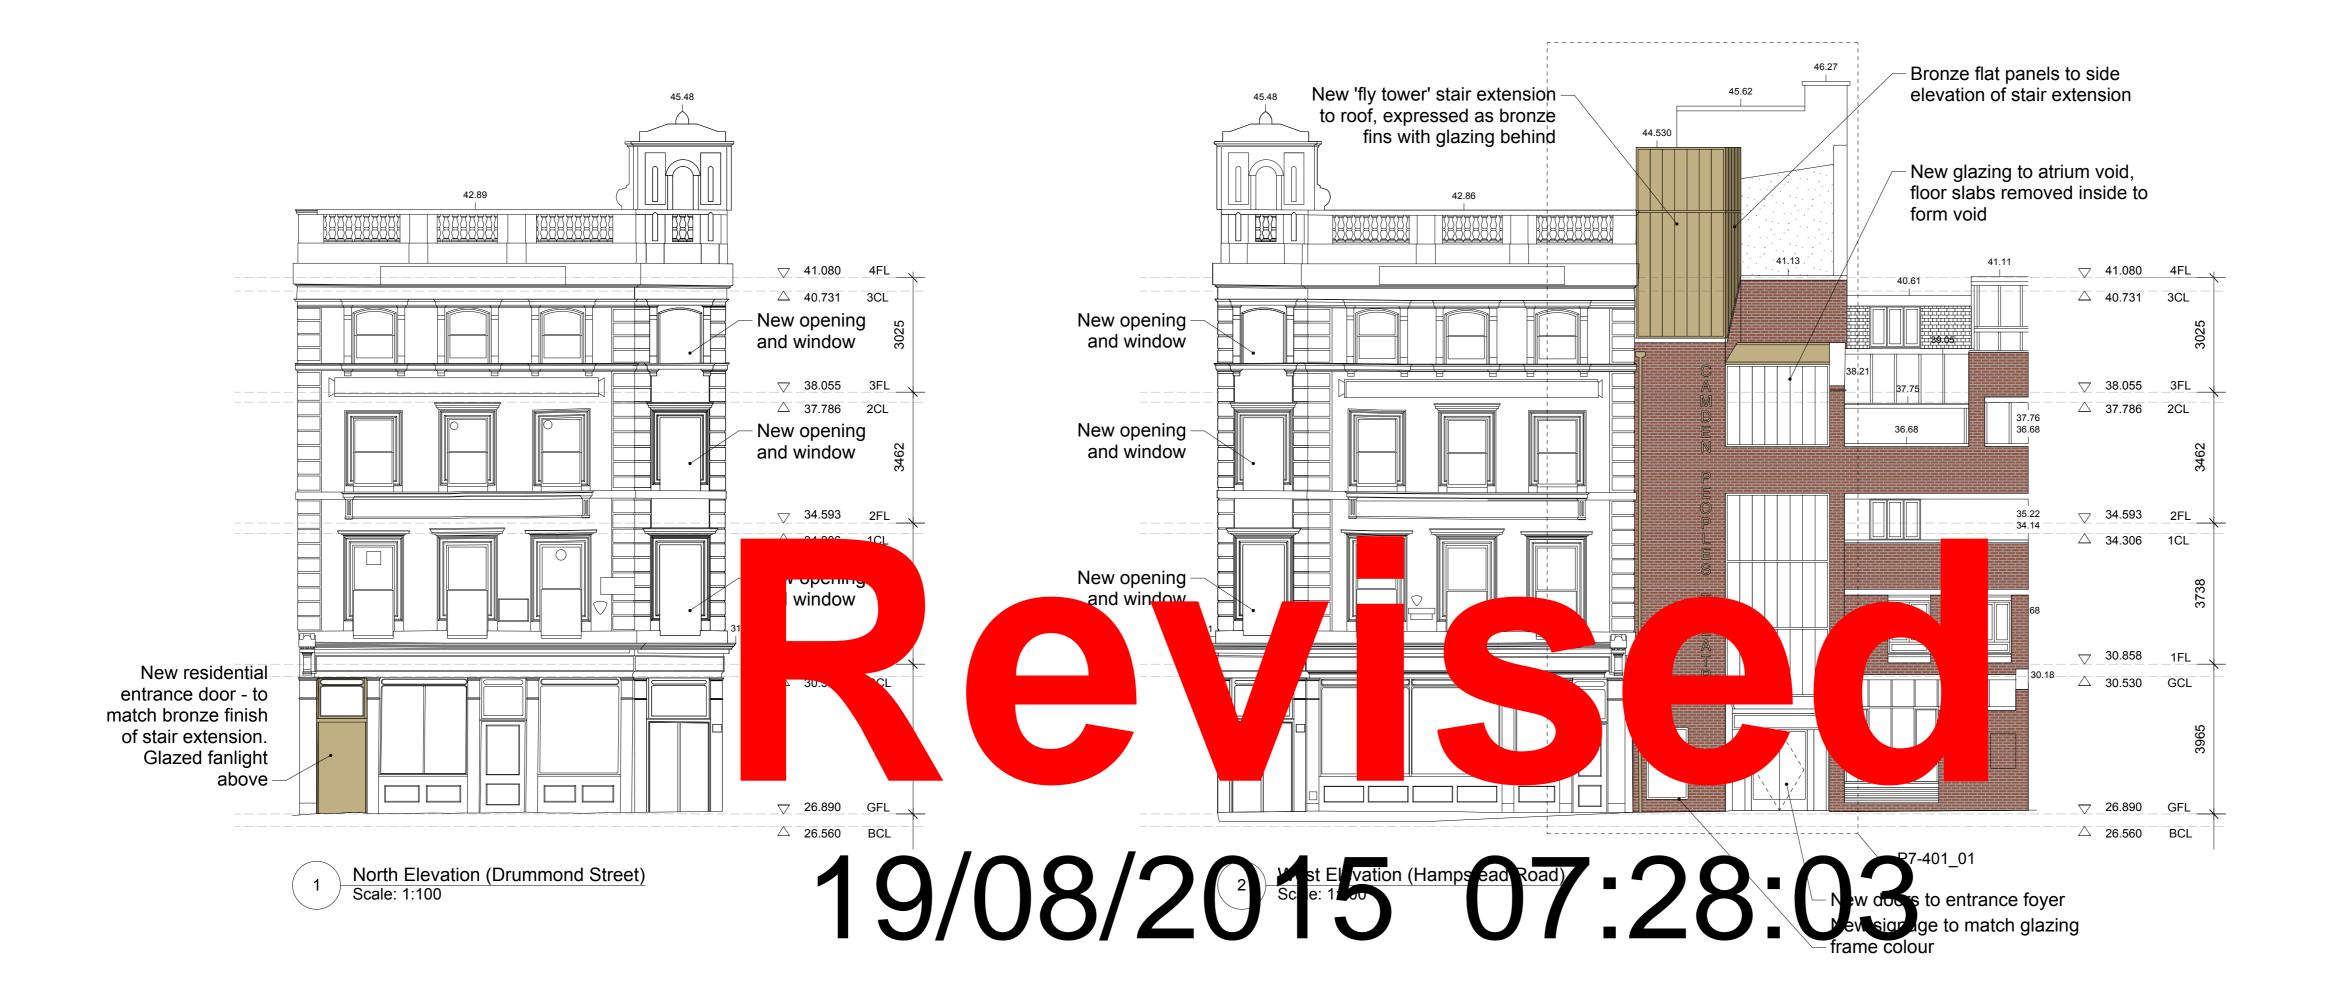

|             | Job Name                                         | Job No.                 |  |  |
|  |      |      |             | 58-60 Hampstead Road                             | 1328                    |  |  |
|  |      |      |             | mæ LLP Architects                                |                         |  |  |
|  |      |      |             | 1 Naoroji Street Proposed Bay Elevations         | Proposed Bay Elevations |  |  |
|  |      |      |             | LONGOTT WOTA GOD                                 | Scale<br>1:30 @ A1      |  |  |
|  |      |      |             | t: +44 (0)20 7704 6060<br>f: +44 (0)20 7833 2473 | Date 17.07.15           |  |  |
|  |      |      |             | e: office@mae-llp.co.uk Drawing No. 1328-P7-401  | Revision                |  |  |







South Elevation (Foundry Mews)
Scale: 1:100

| propr<br>docu<br>confid | ietary rig<br>ment sh<br>dence a | ghts of n<br>all recei <sup>,</sup><br>nd agree | nae. A<br>ve and<br>es not | ny party i<br>I hold the<br>to duplica | t includes in receipt of t same in ate or otherw in part, nor thout the wri |
|-------------------------|----------------------------------|-------------------------------------------------|----------------------------|----------------------------------------|-----------------------------------------------------------------------------|
| _disclo                 | ose the o<br>ent of m            | contents<br>ae.                                 | of the                     | same wi                                | thout the wri