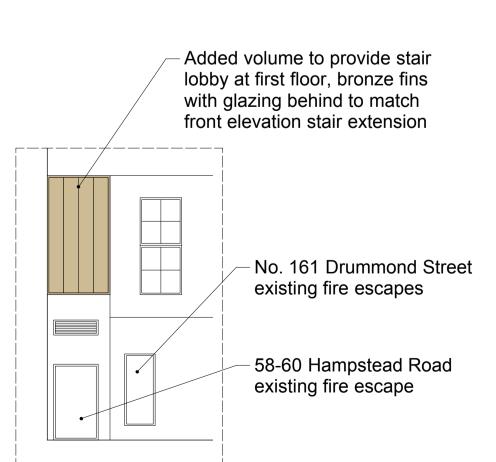

▽ 26.890 GFL \_\_

△ 26.560 BCL

East Elevation (Foundry Mews) Scale: 1:100







South Elevation (Foundry Mews)
Scale: 1:100

1. Measurements are based on metric system 2. All levels are in meters to Principal Datum (PD) unless noted otherwise 3. Do not scale drawing 4. Figure dimensions are to be followed

5. Do not use for construction unless expressly permitted
6. Contractor should verify all conditions on site and notify contract administrator of any variations from

dimensions before construction The data contained in this document includes proprietary rights of mae. Any party in receipt of the document shall receive and hold the same in confidence and agrees not to duplicate or otherwise reproduce the document in whole or in part, nor disclose the contents of the same without the written

consent of mae.

Rev. Date

Description

A 14/8/15 Drawing revised.

B 18