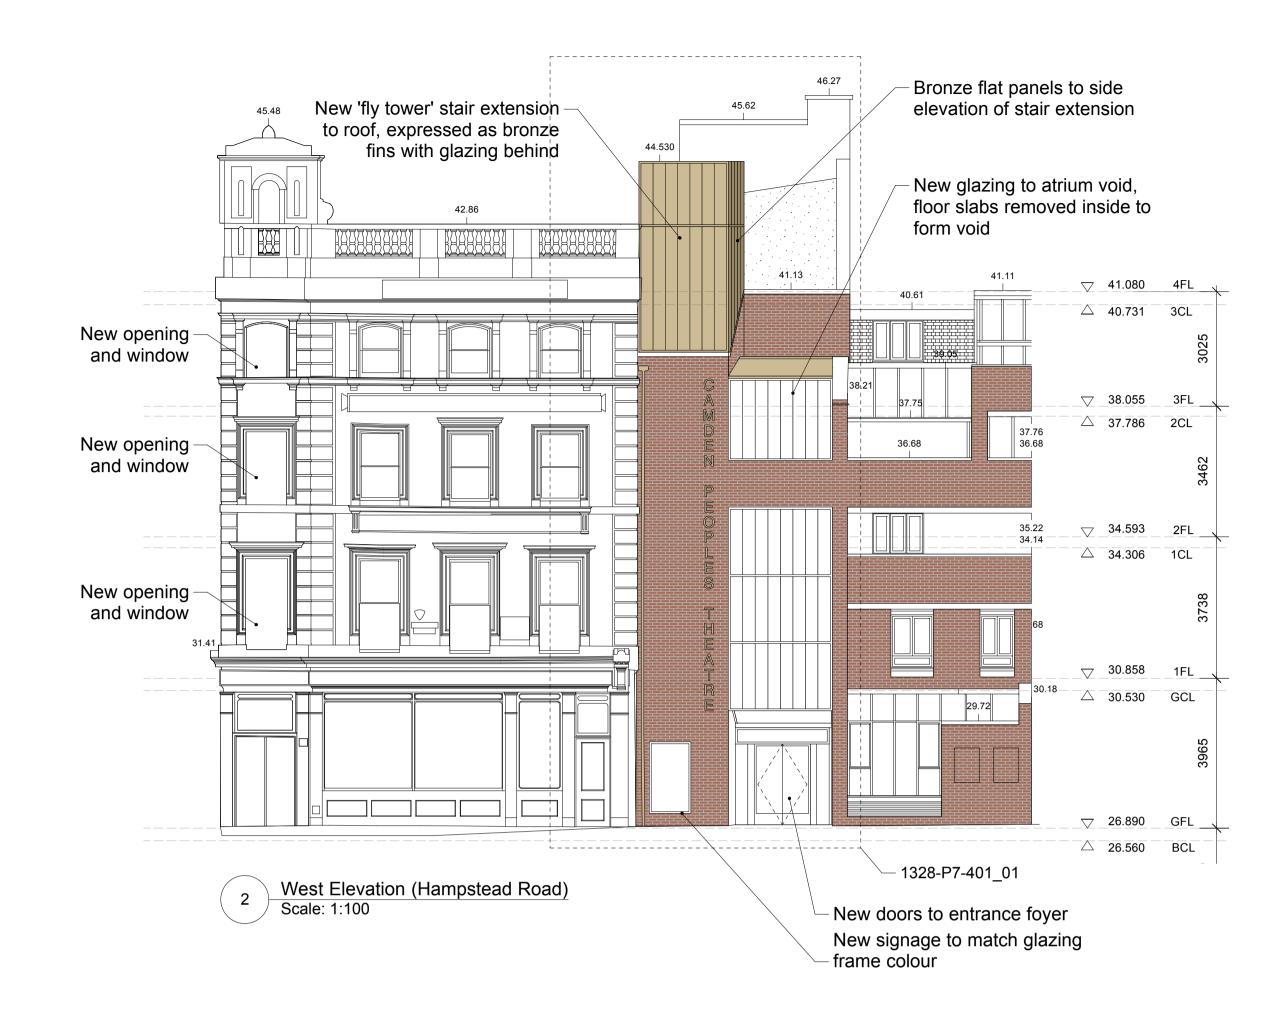

▽ 26.890 GFL \_\_

△ 26.560 BCL

East Elevation (Foundry Mews) Scale: 1:100

South Elevation (Foundry Mews)
Scale: 1:100

1. Measurements are based on metric system 2. All levels are in meters to Principal Datum (PD) unless noted otherwise 3. Do not scale drawing 4. Figure dimensions are to be followed