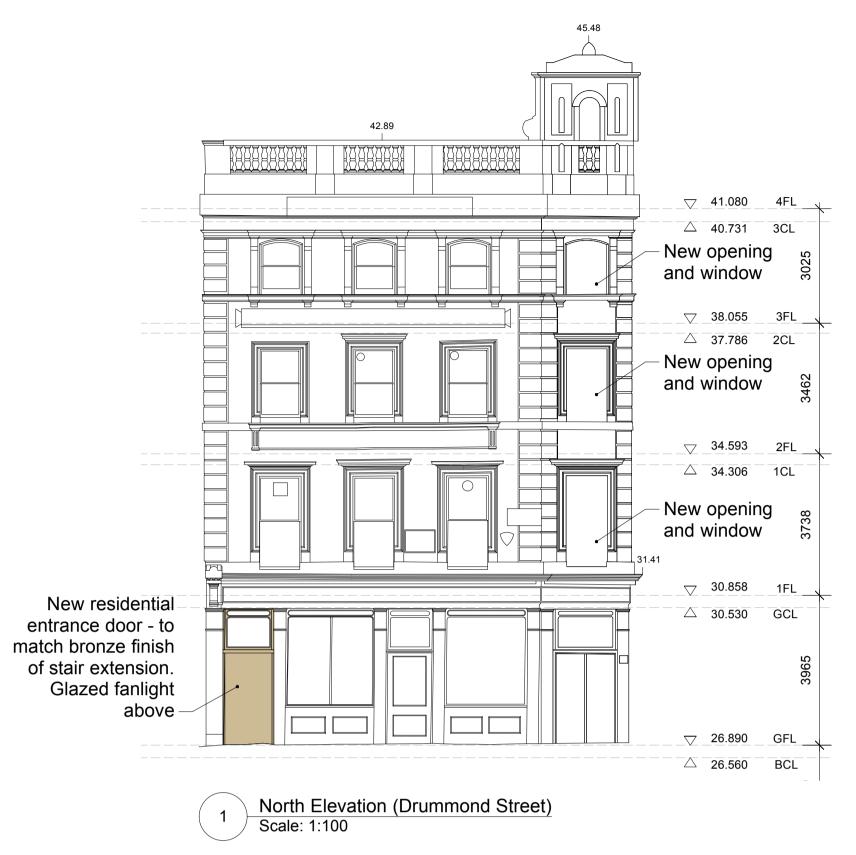

▽ 26.890 GFL \_\_

△ 26.560 BCL

East Elevation (Foundry Mews) Scale: 1:100

South Elevation (Foundry Mews)
Scale: 1:100

1. Measurements are based on metric system 2. All levels are in meters to Principal Datum (PD) unless noted otherwise 3. Do not scale drawing 4. Figure dimensions are to be followed