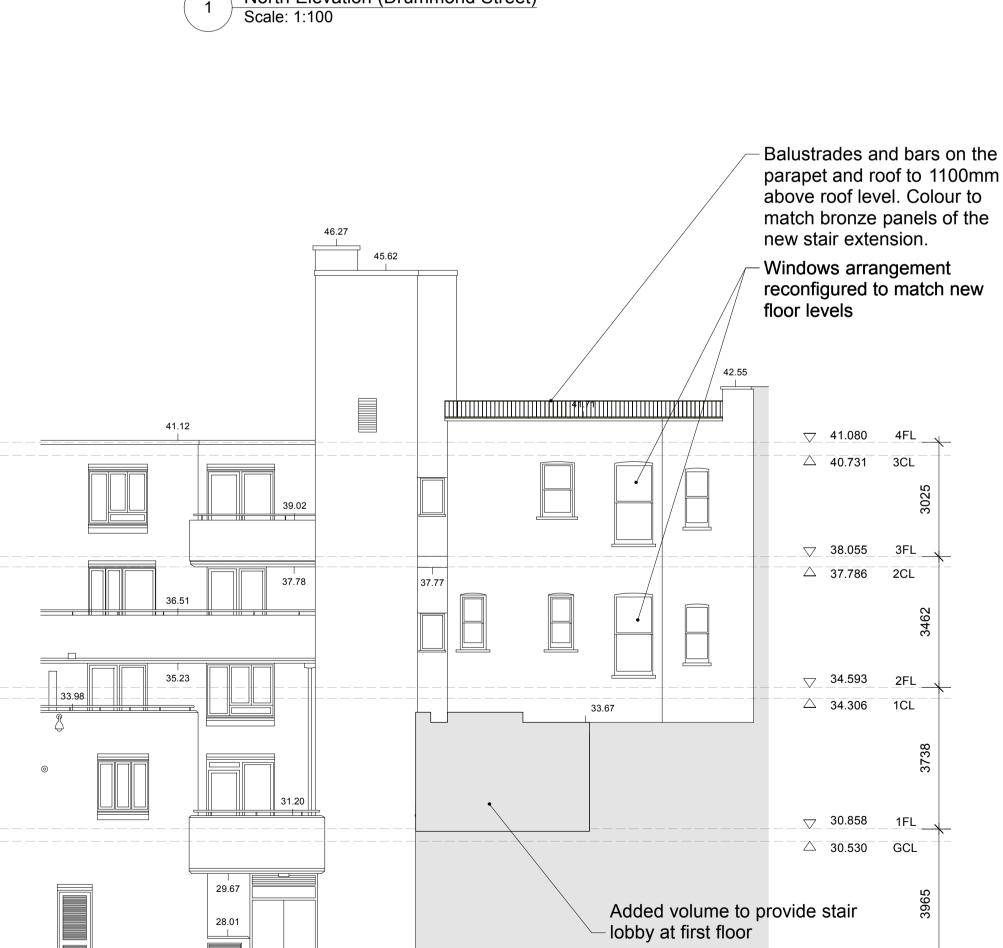

▽ 26.890 GFL \_\_

△ 26.560 BCL

East Elevation (Foundry Mews) Scale: 1:100

South Elevation (Foundry Mews)
Scale: 1:100

1. Measurements are based on metric system 2. All levels are in meters to Principal Datum (PD) unless noted otherwise 3. Do not scale drawing 4. Figure dimensions are to be followed