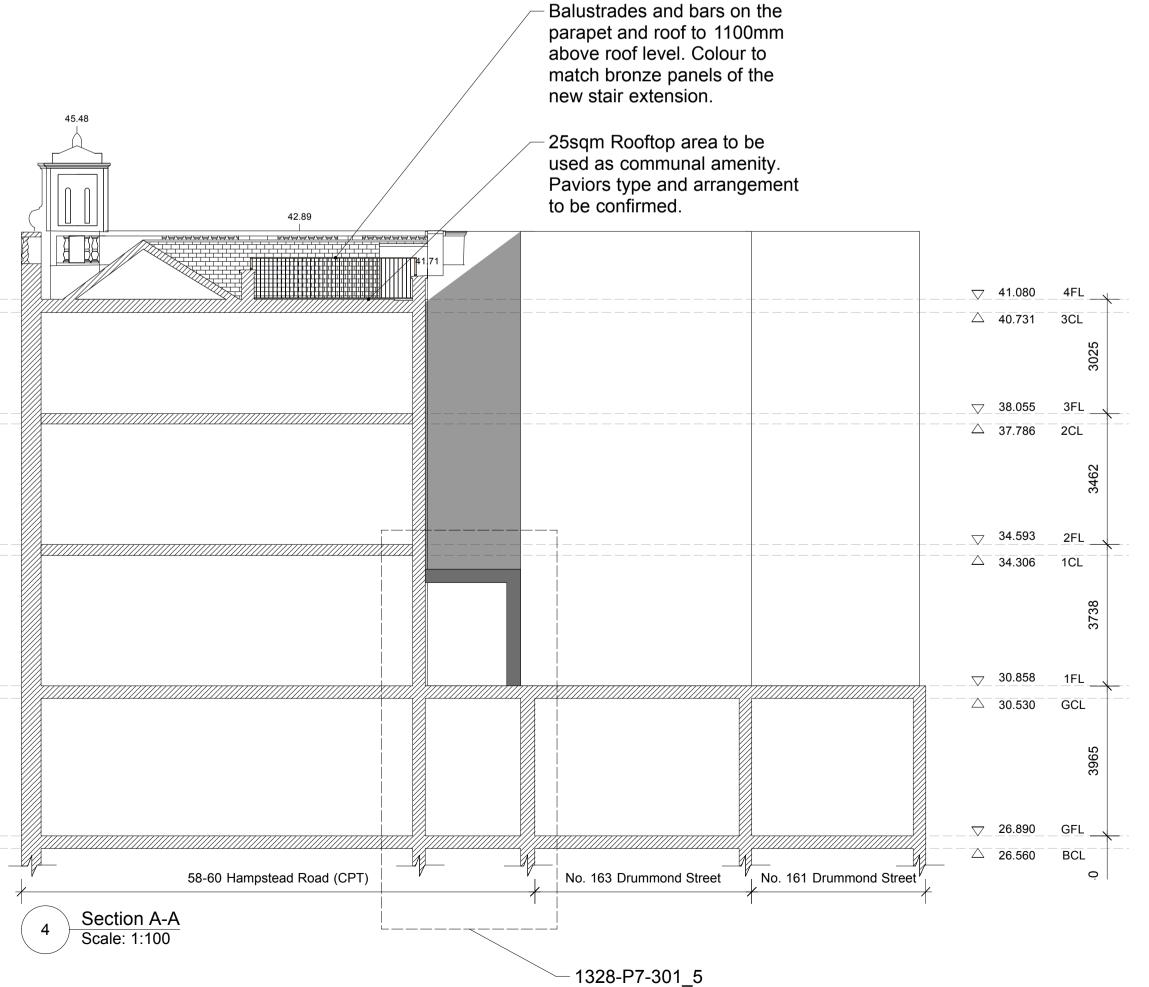

▽ 26.890 GFL \_\_

△ 26.560 BCL

East Elevation (Foundry Mews) Scale: 1:100

South Elevation (Foundry Mews)
Scale: 1:100

1. Measurements are based on metric system 2. All levels are in meters to Principal Datum (PD) unless noted otherwise 3. Do not scale drawing 4. Figure dimensions are to be followed