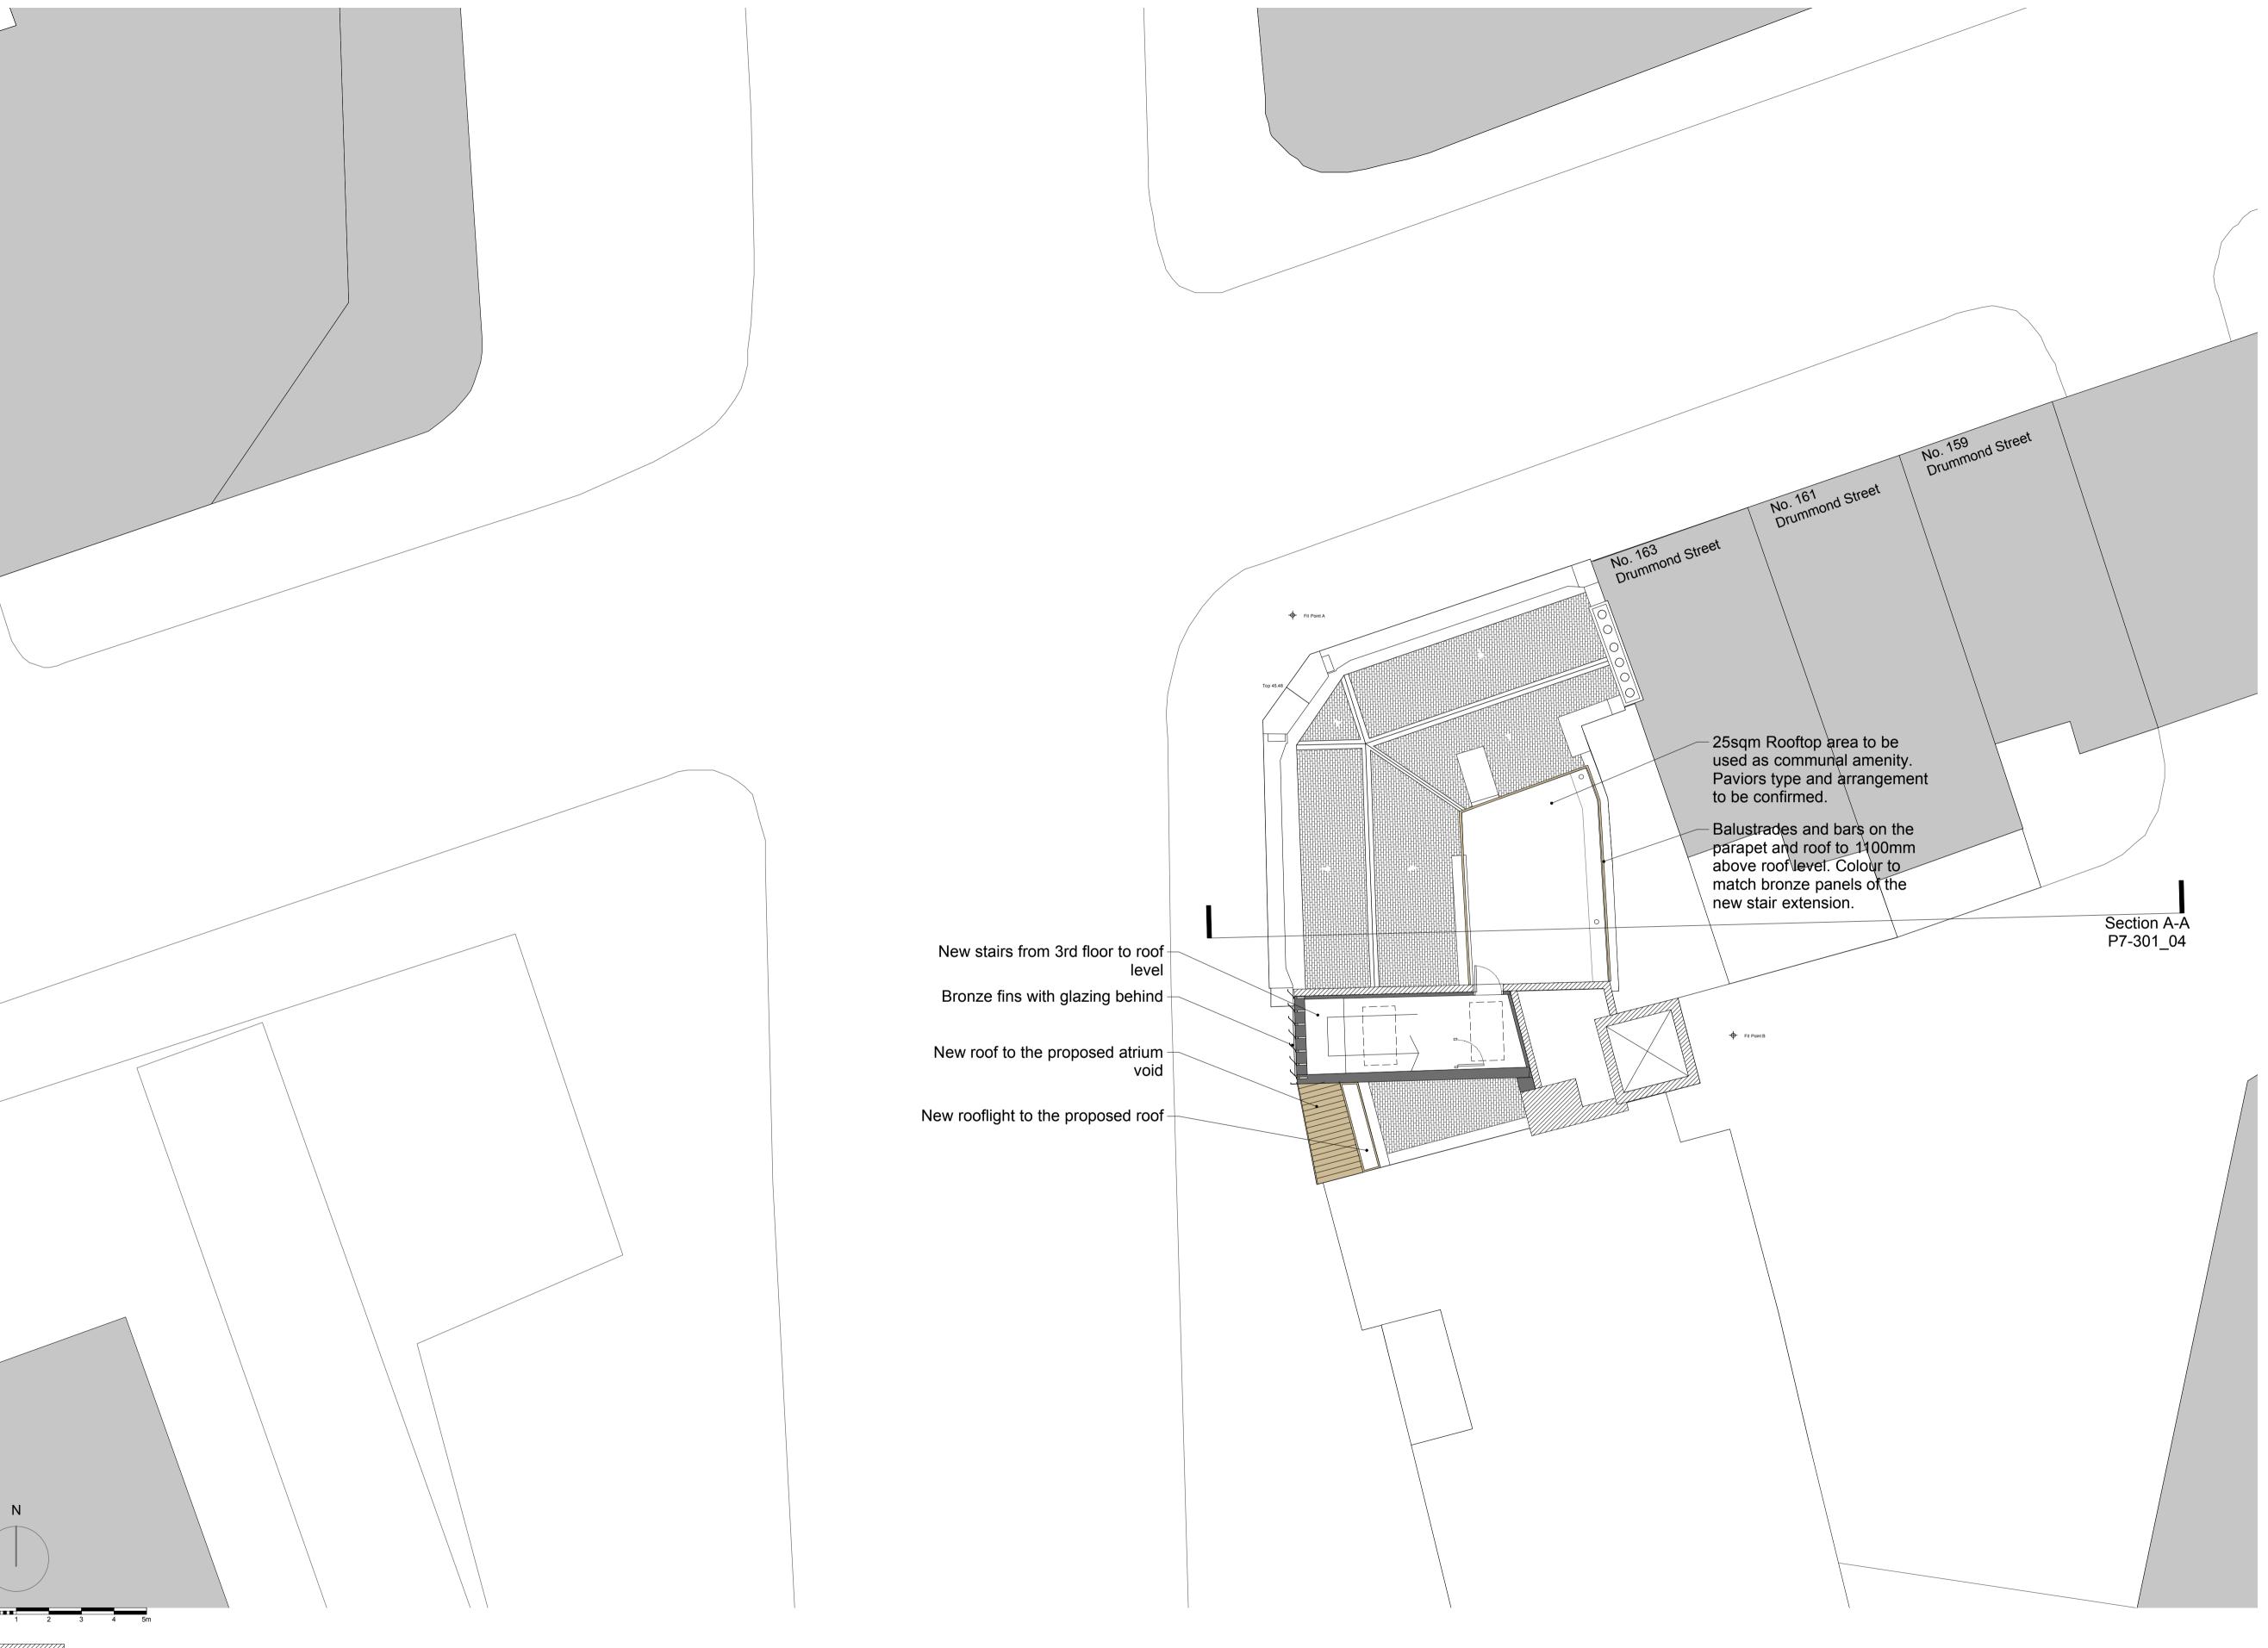

LB of Camden

Rev. Date

Description

A 17/8/15 Roof information added.

Job Name 1328 58-60 Hampstead Road

Fourth Floor 1:100 @ A1 Planning

Drawing No. 1328-P7-105 Date 17.07.15 Checked By Revision

mæ LLP Architects 1 Naoroji Street London WC1X OGB t: +44 (0)20 7704 6060 f: +44 (0)20 7833 2473 e: office@mae-llp.co.uk