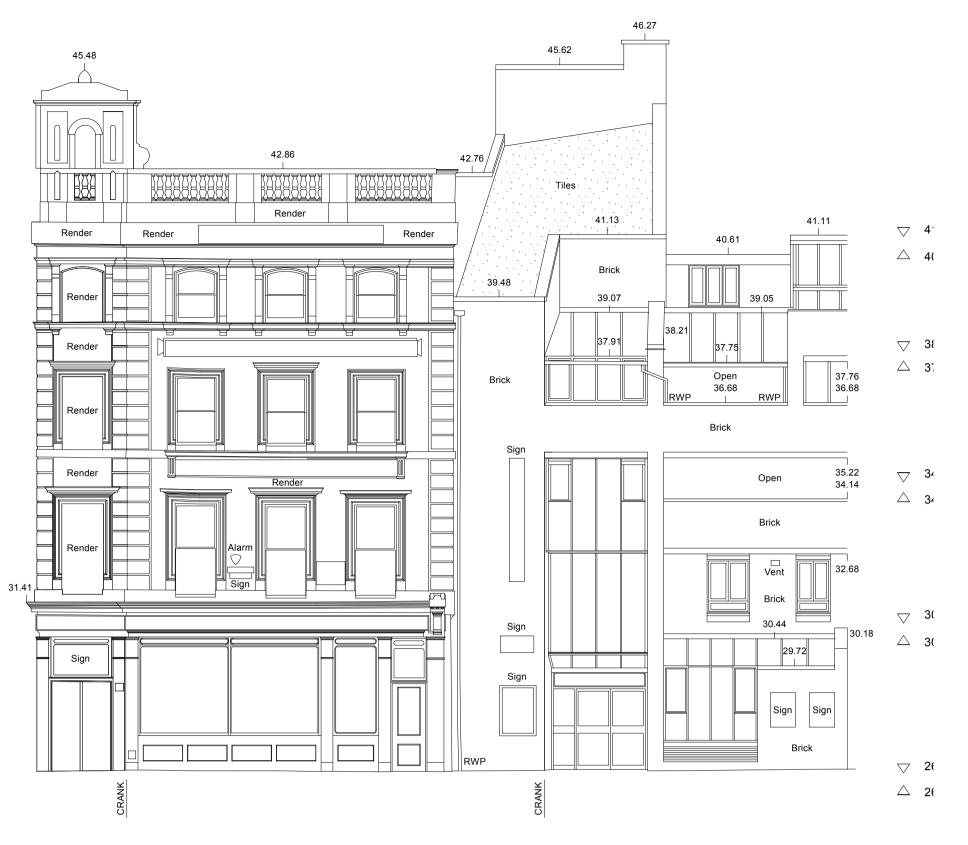

North Elevation (Drummond Street)
Scale: 1:100

Bast Elevation (Foundry Mews)
Scale: 1:100

West Elevation (Hampstead Road)
Scale: 1:100

mæ LLP Architects
1 Naoroji Street
London WC1X 0GB
t: +44 (0)20 7704 6060
f: +44 (0)20 7833 2473
e: office@mae-llp.co.uk

Job Name

1:100 @ A1

14.08.15

58-60 Hampstead Road

LB of Camden

Existing Elevations

1328

Planning

Drawing No. 1328-P7-031

Measurements are based on metric system
 All levels are in meters to Principal Datum (PD)

permitted
6. Contractor should verify all conditions on site and notify contract administrator of any variations from