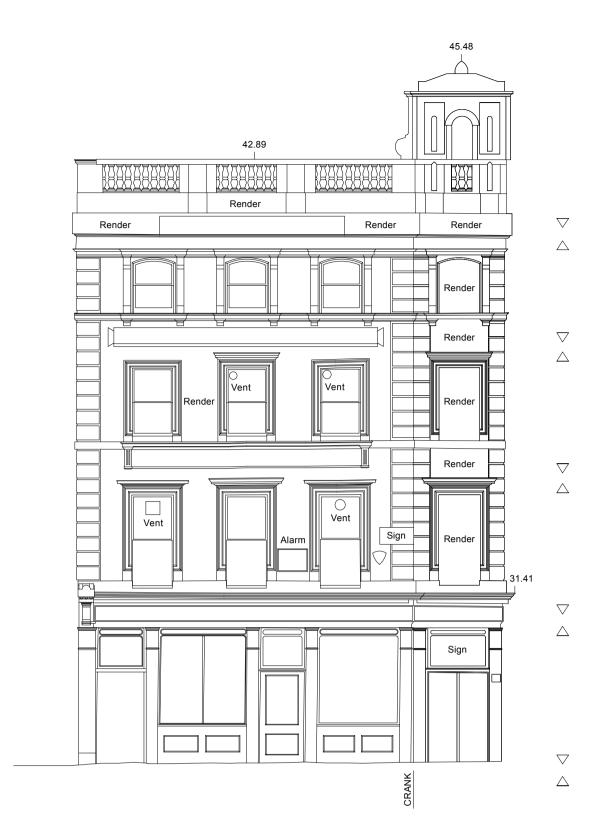

North Elevation (Drummond Street)
Scale: 1:100

Bast Elevation (Foundry Mews)
Scale: 1:100

West Elevation (Hampstead Road)
Scale: 1:100

mæ LLP Architects
1 Naoroji Street
London WC1X 0GB
t: +44 (0)20 7704 6060
f: +44 (0)20 7833 2473
e: office@mae-llp.co.uk

Job Name

1:100 @ A1

14.08.15

58-60 Hampstead Road

LB of Camden

Existing Elevations

1328

Planning

Drawing No. 1328-P7-031

Measurements are based on metric system
 All levels are in meters to Principal Datum (PD)

permitted
6. Contractor should verify all conditions on site and notify contract administrator of any variations from