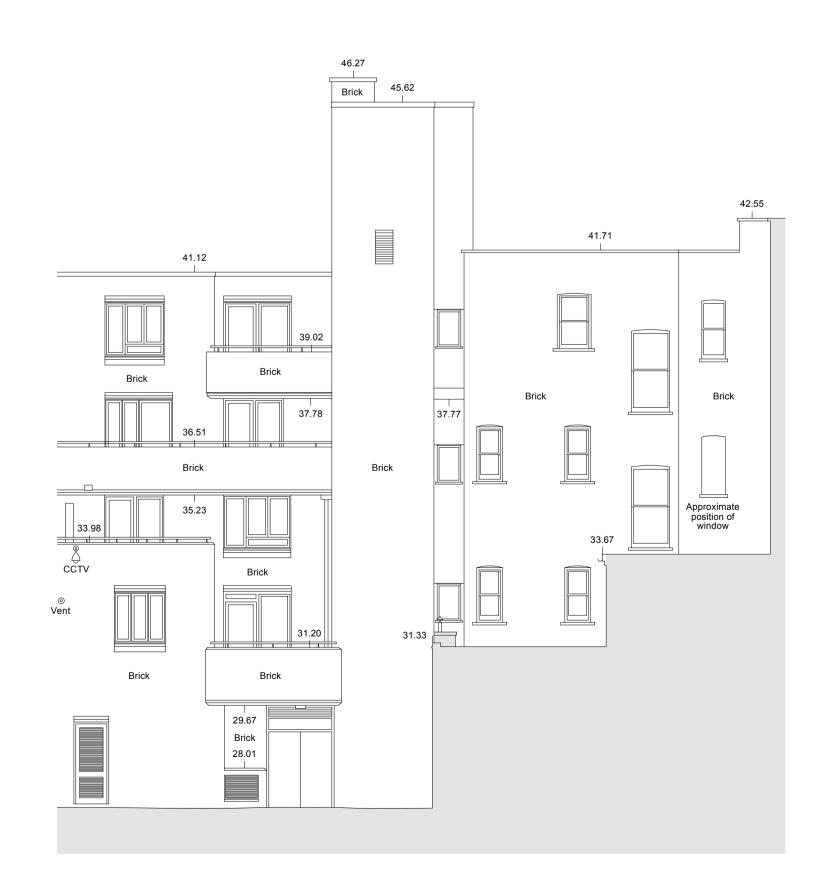

North Elevation (Drummond Street)
Scale: 1:100

Bast Elevation (Foundry Mews)
Scale: 1:100

West Elevation (Hampstead Road)
Scale: 1:100

mæ LLP Architects
1 Naoroji Street
London WC1X 0GB
t: +44 (0)20 7704 6060
f: +44 (0)20 7833 2473
e: office@mae-llp.co.uk

Job Name

1:100 @ A1

14.08.15

58-60 Hampstead Road

LB of Camden

Existing Elevations

1328

Planning

Drawing No. 1328-P7-031

Measurements are based on metric system
 All levels are in meters to Principal Datum (PD)

permitted
6. Contractor should verify all conditions on site and notify contract administrator of any variations from