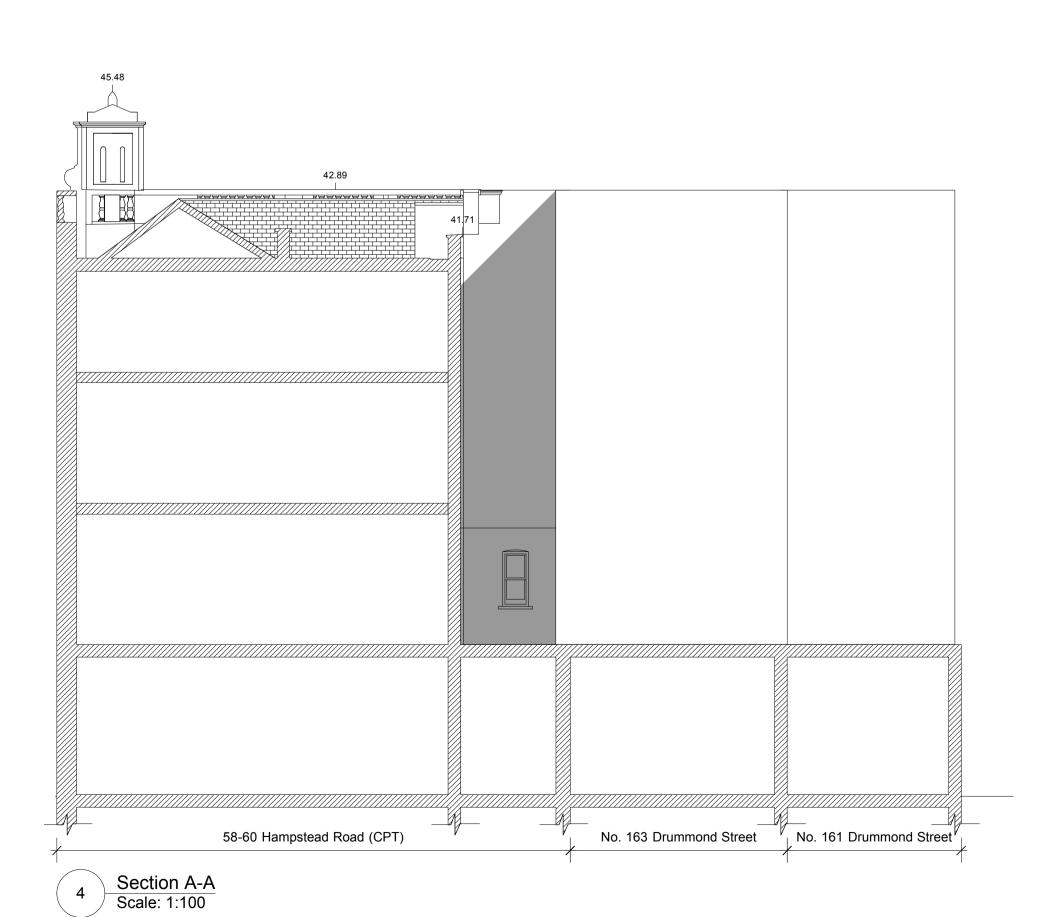

North Elevation (Drummond Street)
Scale: 1:100

Bast Elevation (Foundry Mews)
Scale: 1:100

West Elevation (Hampstead Road)
Scale: 1:100

mæ LLP Architects
1 Naoroji Street
London WC1X 0GB
t: +44 (0)20 7704 6060
f: +44 (0)20 7833 2473
e: office@mae-llp.co.uk

Job Name

1:100 @ A1

14.08.15

58-60 Hampstead Road

LB of Camden

Existing Elevations

1328

Planning

Drawing No. 1328-P7-031

Measurements are based on metric system
 All levels are in meters to Principal Datum (PD)

permitted
6. Contractor should verify all conditions on site and notify contract administrator of any variations from