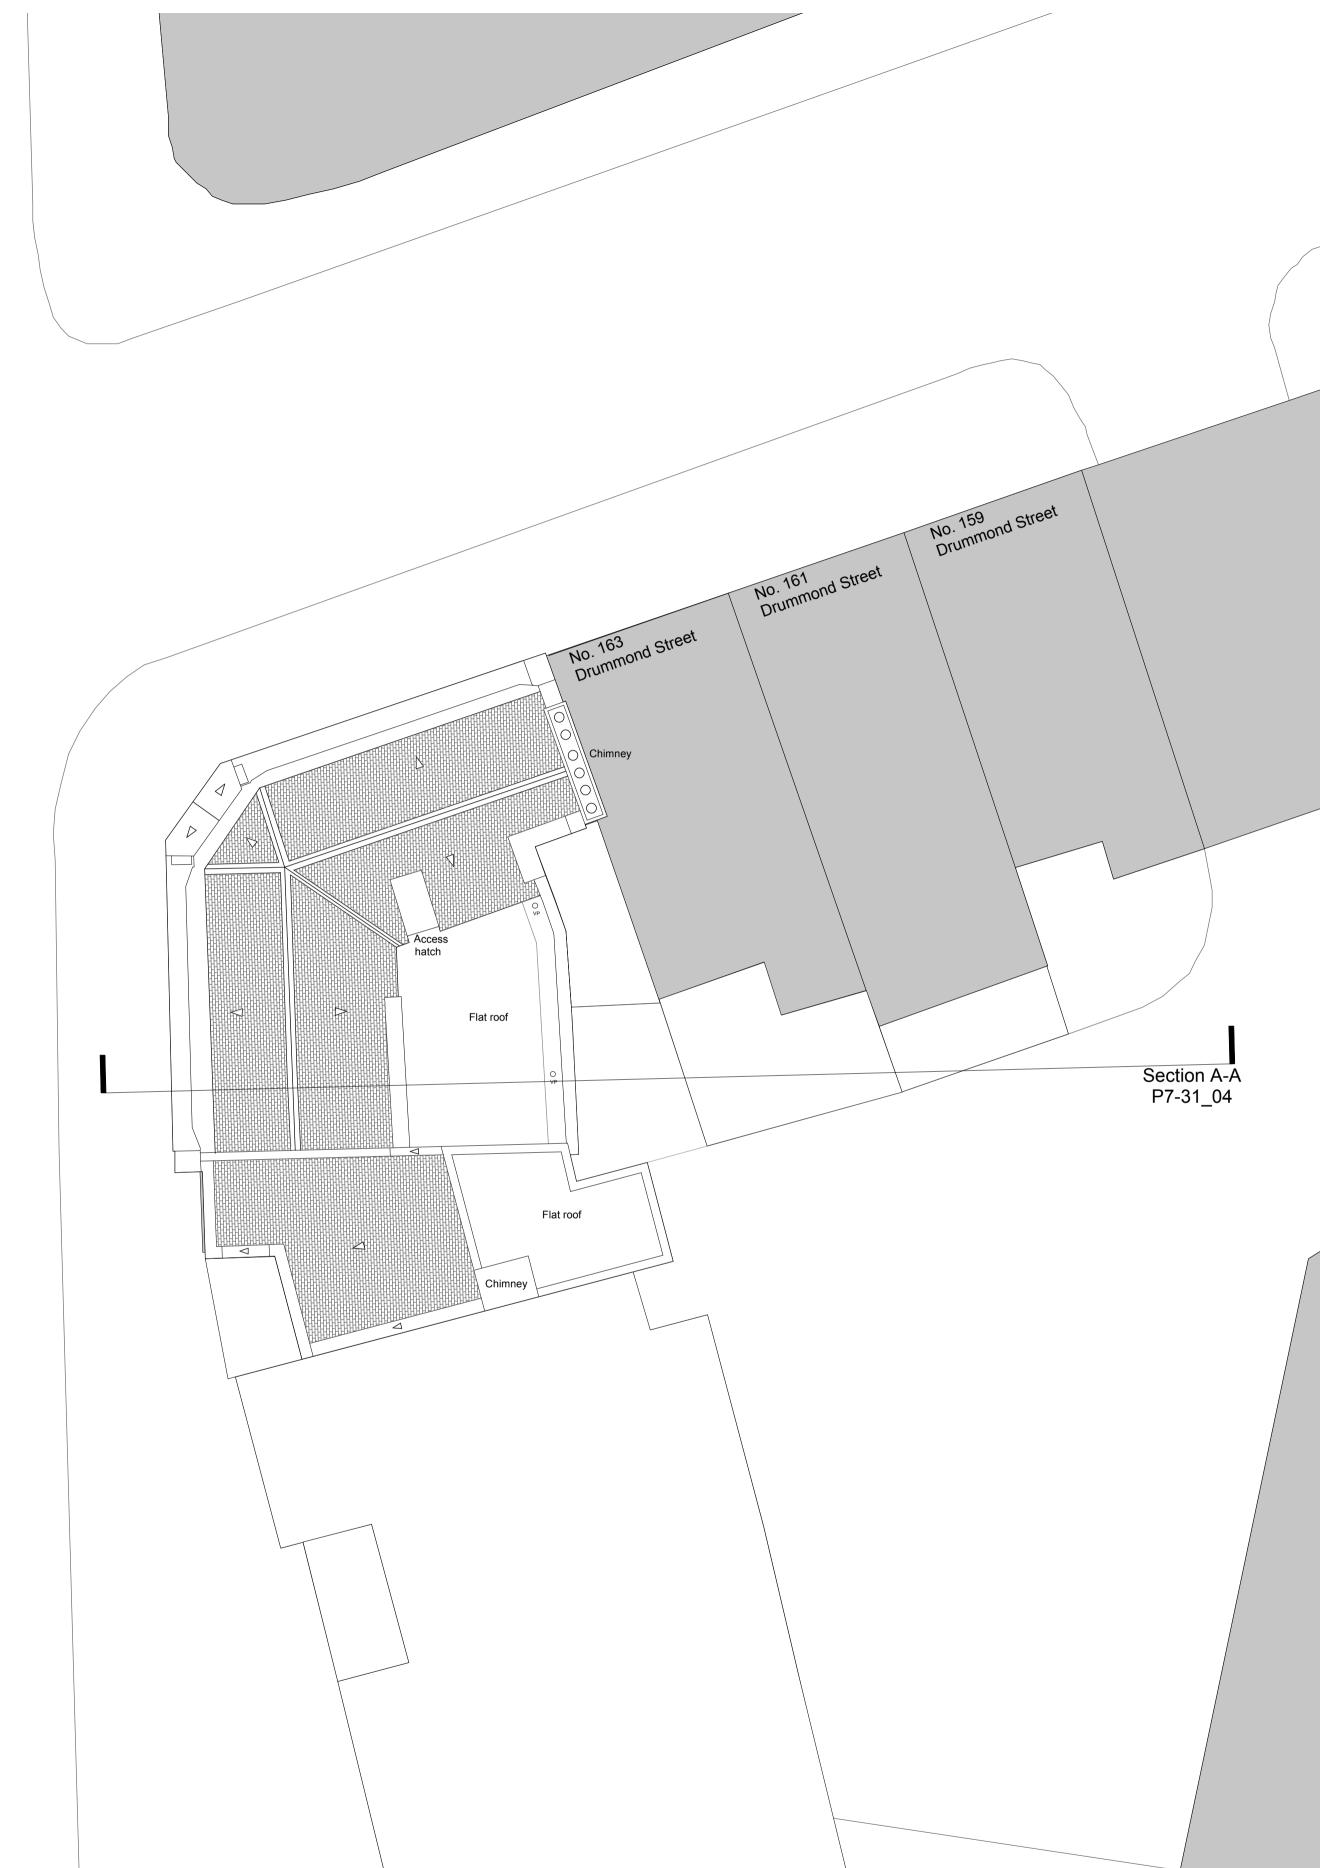

Rev. Date Description

A 17/8/15 Section line added.

LB of Camden

Job Name 58-60 Hampstead Road 1328

Existing Fourth Floor/Roof plan

1:100 @ A1 Planning Date 17.07.15 Drawing No. 1328-P7-015

mæ LLP Architects
1 Naoroji Street
London WC1X 0GB
t: +44 (0)20 7704 6060
f: +44 (0)20 7833 2473
e: office@mae-Ilp.co.uk