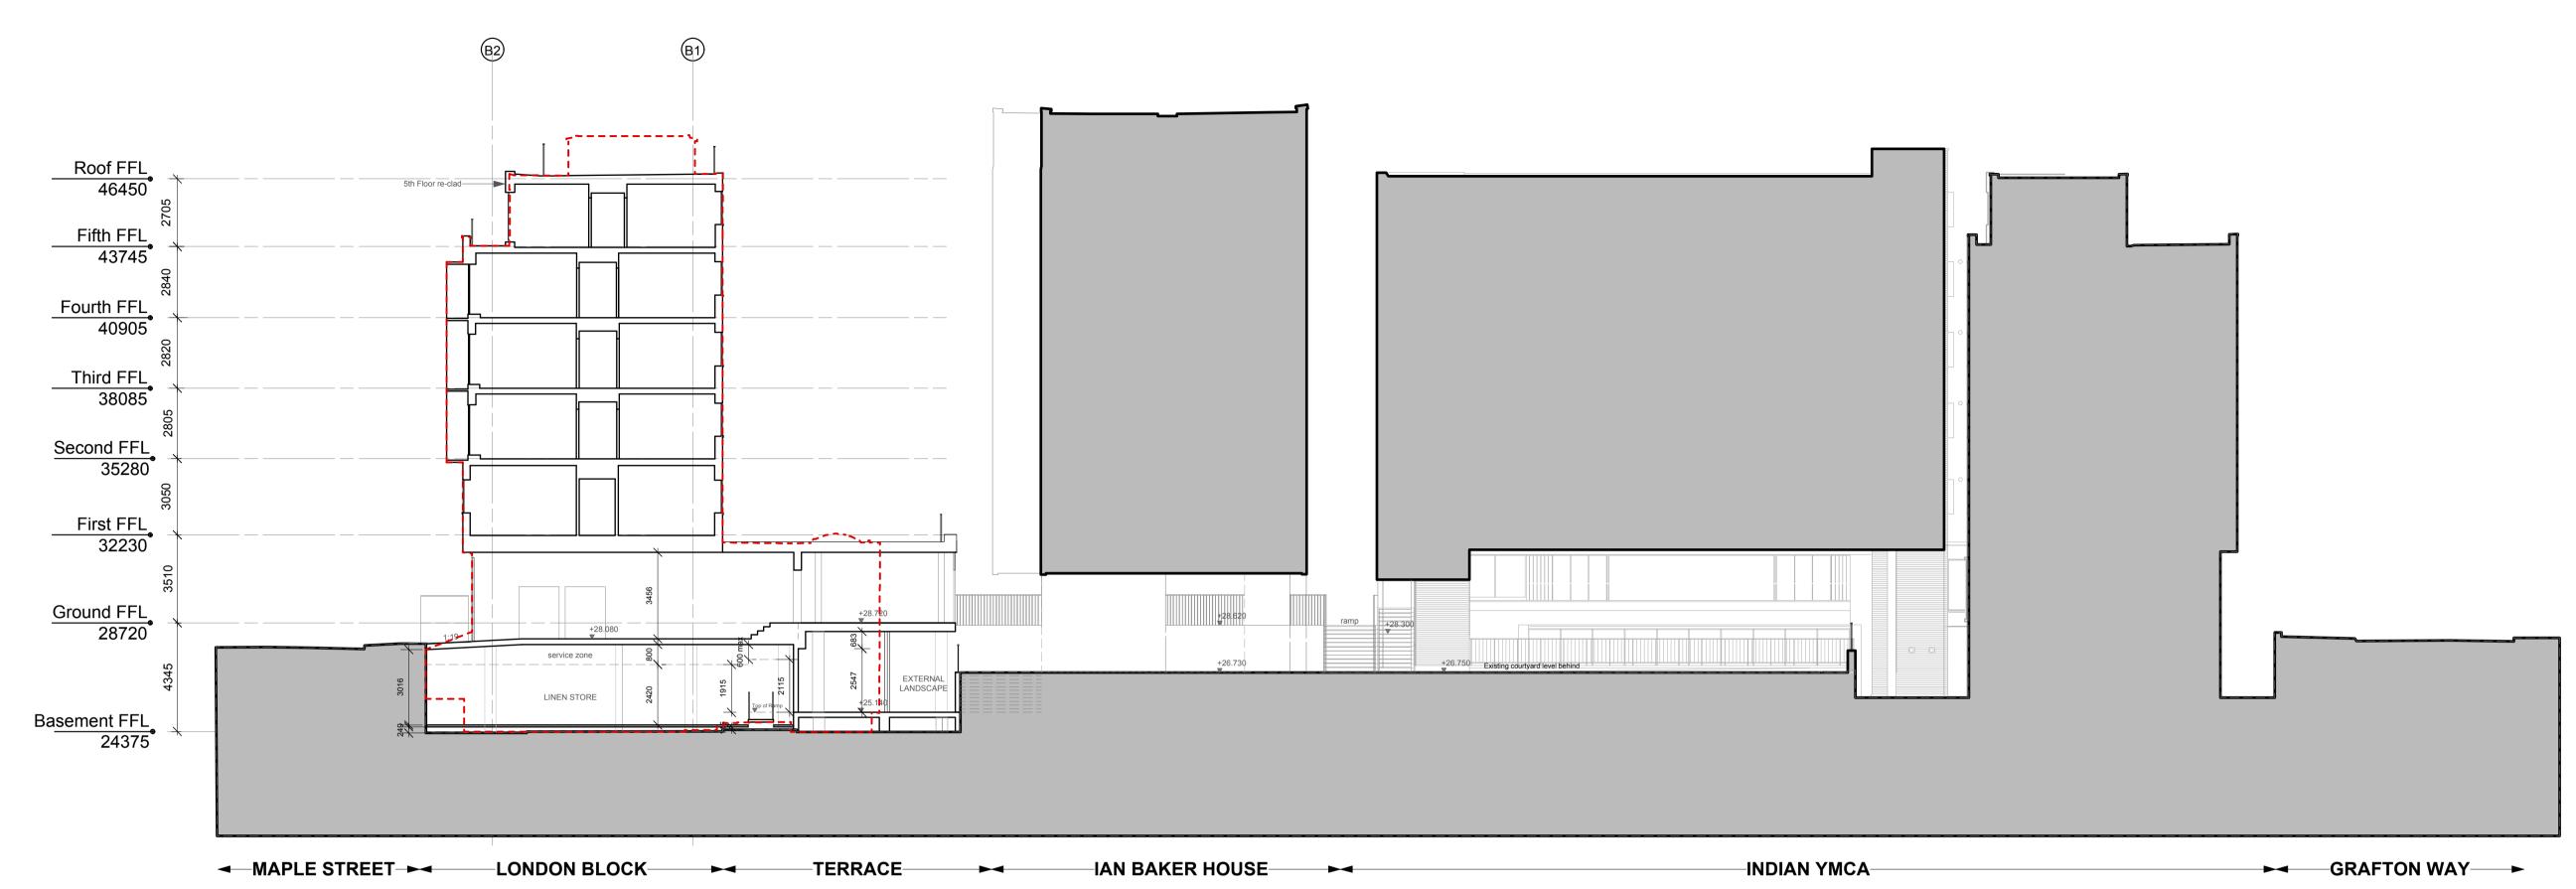

Section 07

Revisions

Rev Purpose

31.07.15 A Issued for planning

---- cut line of existing section

## Hawkins\Brown

159 St John Street mail@
London hawkinsbrown.com
EC1V 4QJ www.
020 7336 8030t hawkinsbrown.com

Project

UCL Ramsay Hall Maple Street

Drawing

Proposed GA Sections S07

| Scale             | Date            |
|-------------------|-----------------|
| 1:150 @ A1        | July 2015       |
| Drawn by          | Checked by      |
| LP                | EP              |
|                   |                 |
| Job Number        | Status          |
| Job Number HB1438 | Status Planning |