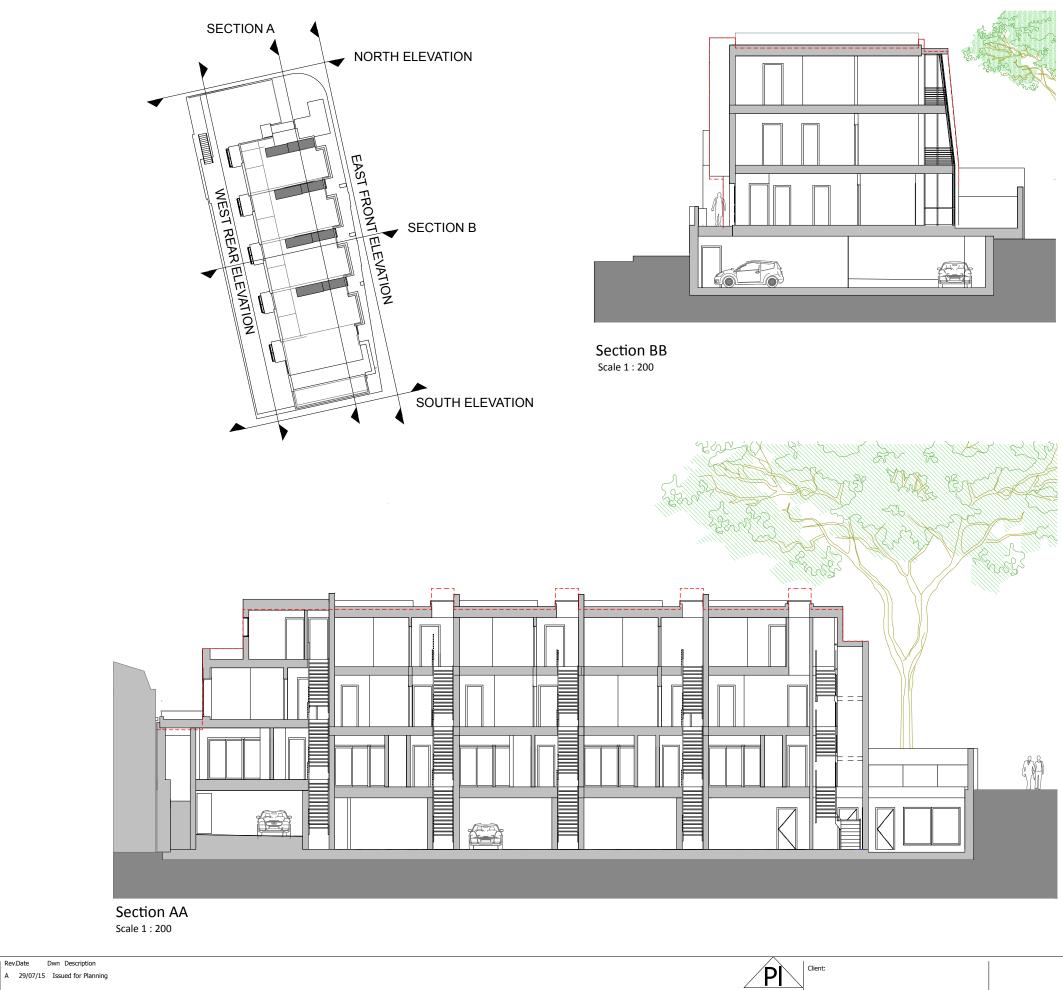

## Project: Adelaide Road Drawing: Sections Scale(s): Date: Drawn: 1:200, 1:500 04/08/2015 KA Project No: Drawing No: Revision: 15233 P/008 A