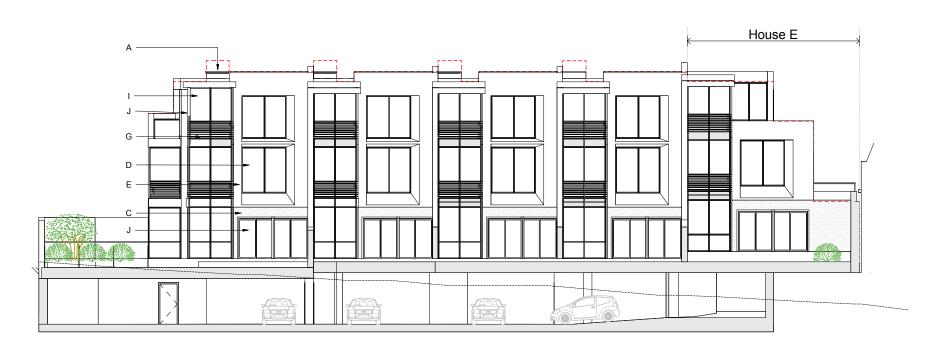

### NORTH ELEVATION ADELAIDE ROAD

1:200

- KEY LEGEND

  A. Openeable glazed roo ight
  B. Painted metal railing
  C. Brick wall to match existing
  D. Double glazed painted windows
  E. Render facade
- F. Timber external doors

- J. Painted aluminium framed
- G. Timber louvres
  H. Render planter boxes
  I. Glazed extruded facade K. Glass roof over entrance PLANNING