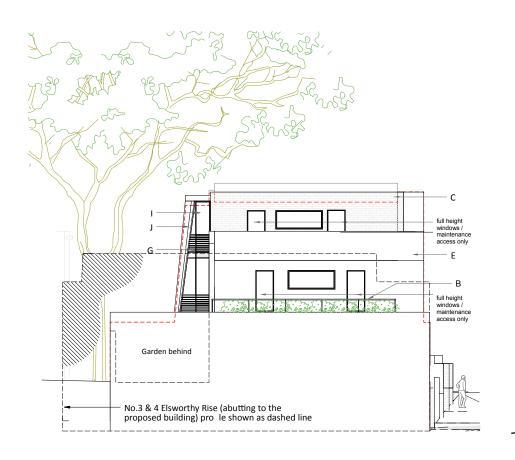

# SOUTH ELEVATION

1:200

- KEY LEGEND

  A. Openeable glazed roo ight
  B. Painted metal railing
  C. Brick wall to match existing
  D. Double glazed painted windows
  E. Render facade
- F. Timber external doors

- J. Painted aluminium framed
- G. Timber louvres
  H. Render planter boxes
  I. Glazed extruded facade K. Glass roof over entrance PLANNING