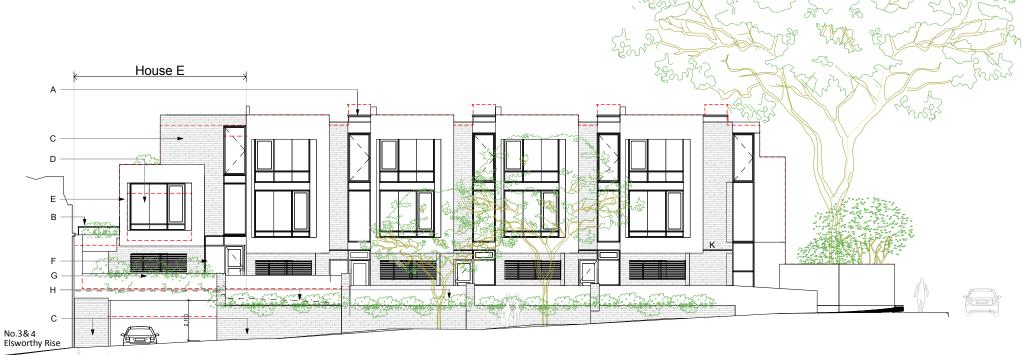

## EAST ELEVATION (FRONT) ELSWORTHY RISE

1:200

- KEY LEGEND

  A. Openeable glazed roo ight
  B. Painted metal railing
  C. Brick wall to match existing
  D. Double glazed painted windows
  E. Render facade
- F. Timber external doors

- J. Painted aluminium framed
- G. Timber louvres
  H. Render planter boxes
  I. Glazed extruded facade K. Glass roof over entrance PLANNING