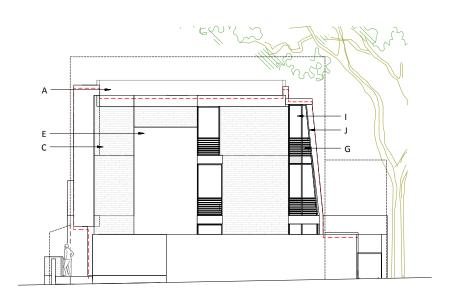

## WEST ELEVATION (BACK) PRIVATE GARDENS

1:200

| Notes:                                                                                                                                                                        | Rev.Date Dwn Description       |            |    |     |
|-------------------------------------------------------------------------------------------------------------------------------------------------------------------------------|--------------------------------|------------|----|-----|
| Do not Scale from this drawing Use figured dimensions only                                                                                                                    | A 29/07/15 Issued for Planning |            |    |     |
|                                                                                                                                                                               |                                |            |    |     |
| This drawing is the copyright of the architect and may not be reproduced without                                                                                              |                                |            |    |     |
| permission. This scheme is subject all necessary consents.                                                                                                                    | 1:200 SCALE BAR                |            |    |     |
| Dimensions, areas and levels where given are approximate and subject to site survey.<br>All dimensions are to be checked on site. Any discrepancies are to be reported to the |                                | 0 <u>m</u> | 5m | 10m |
| architect before the work commences. Figured dimensions only are to be taken from<br>this drawing.                                                                            |                                |            |    |     |
| This drawing is to be read in conjunction with all relevant consultants' and/or<br>specialists drawings/documents and any discrepancies or variations are to be notified      |                                |            |    |     |
| to the architect before the affected work commences                                                                                                                           |                                |            |    |     |

- KEY LEGEND

  A. Openeable glazed roo ight
  B. Painted metal railing
  C. Brick wall to match existing
  D. Double glazed painted windows
  E. Render facade
- F. Timber external doors

- J. Painted aluminium framed
- G. Timber louvres
  H. Render planter boxes
  I. Glazed extruded facade K. Glass roof over entrance PLANNING