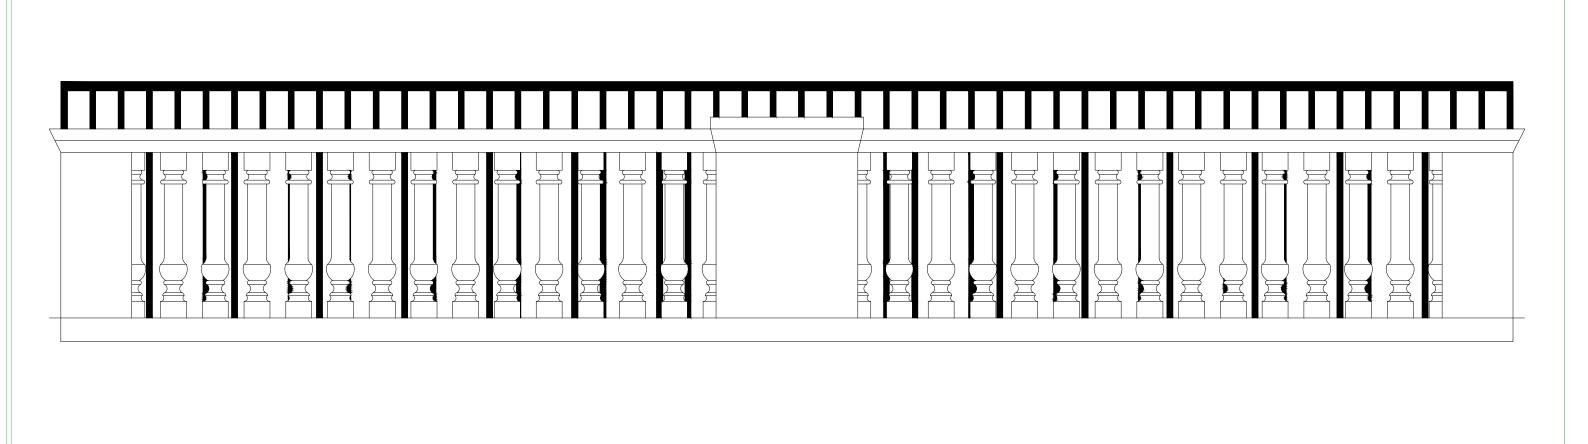

rev. date. amendment. chkd.

Client
The City of London Corporation

project
Hill Garden Shelter

drawing
Proposed Railing Behind
Balustrade

Project Management Cost Consultancy Building Surveying Architecture CDM Co-ordination keegans