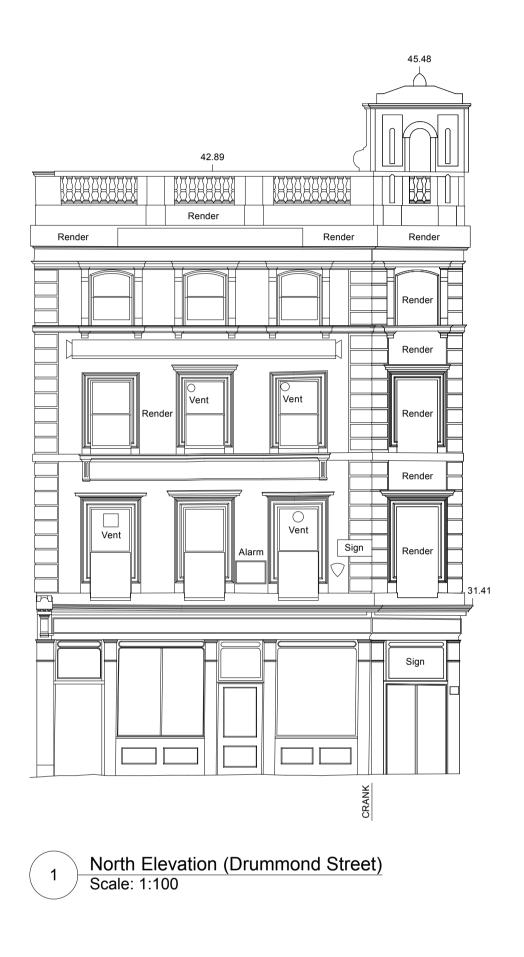

0 1 2 3 4 5m

3 East Elevation (Foundry Mews) Scale: 1:100

NOTES: 1. Measurements are based on metric system 2. All levels are in meters to Principal Datum (PD)

unless noted otherwise 3. Do not scale drawing 4. Figure dimensions are to be followed