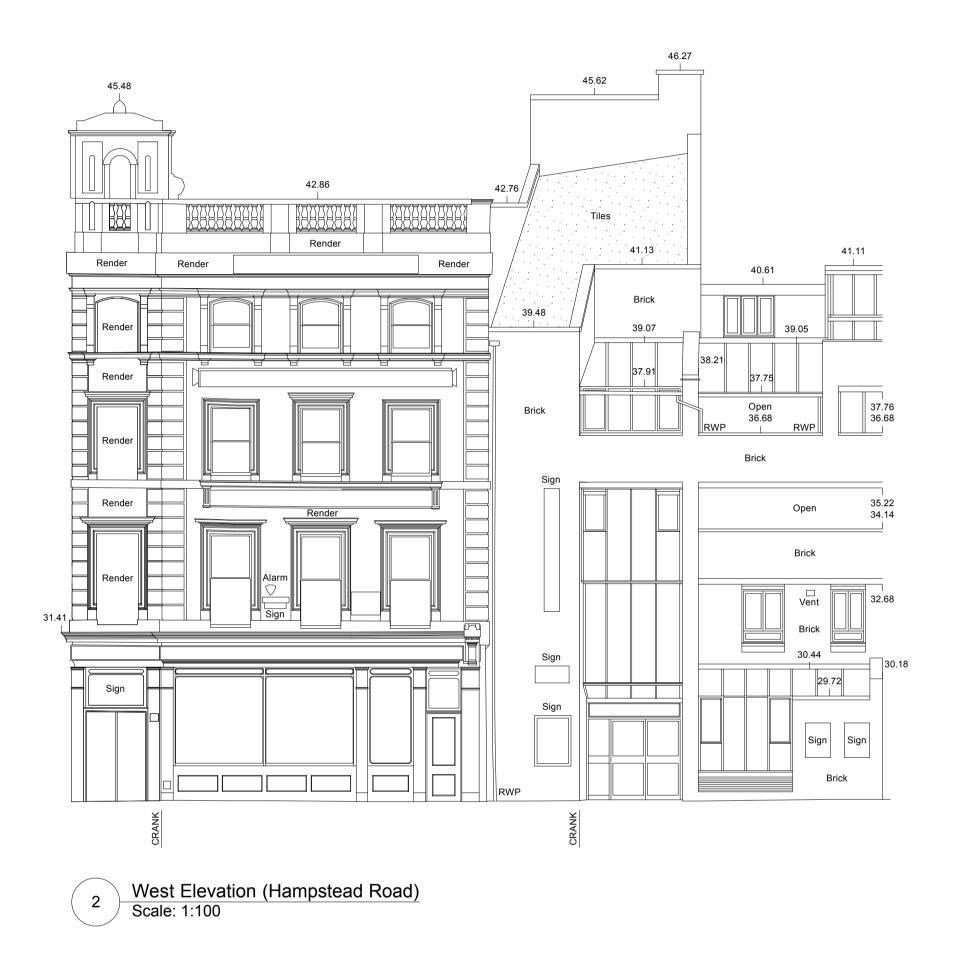

0 1 2 3 4 5m

3 East Elevation (Foundry Mews) Scale: 1:100

NOTES: 1. Measurements are based on metric system 2. All levels are in meters to Principal Datum (PD)

unless noted otherwise 3. Do not scale drawing 4. Figure dimensions are to be followed