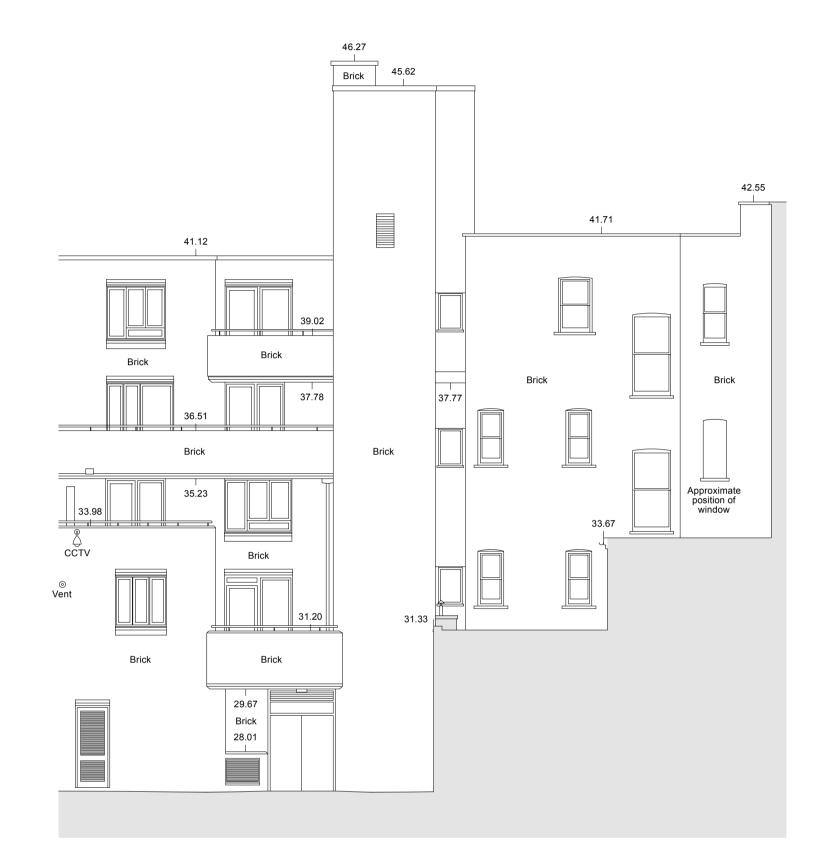

0 1 2 3 4 5m

3 East Elevation (Foundry Mews) Scale: 1:100

NOTES: 1. Measurements are based on metric system 2. All levels are in meters to Principal Datum (PD)

unless noted otherwise 3. Do not scale drawing 4. Figure dimensions are to be followed