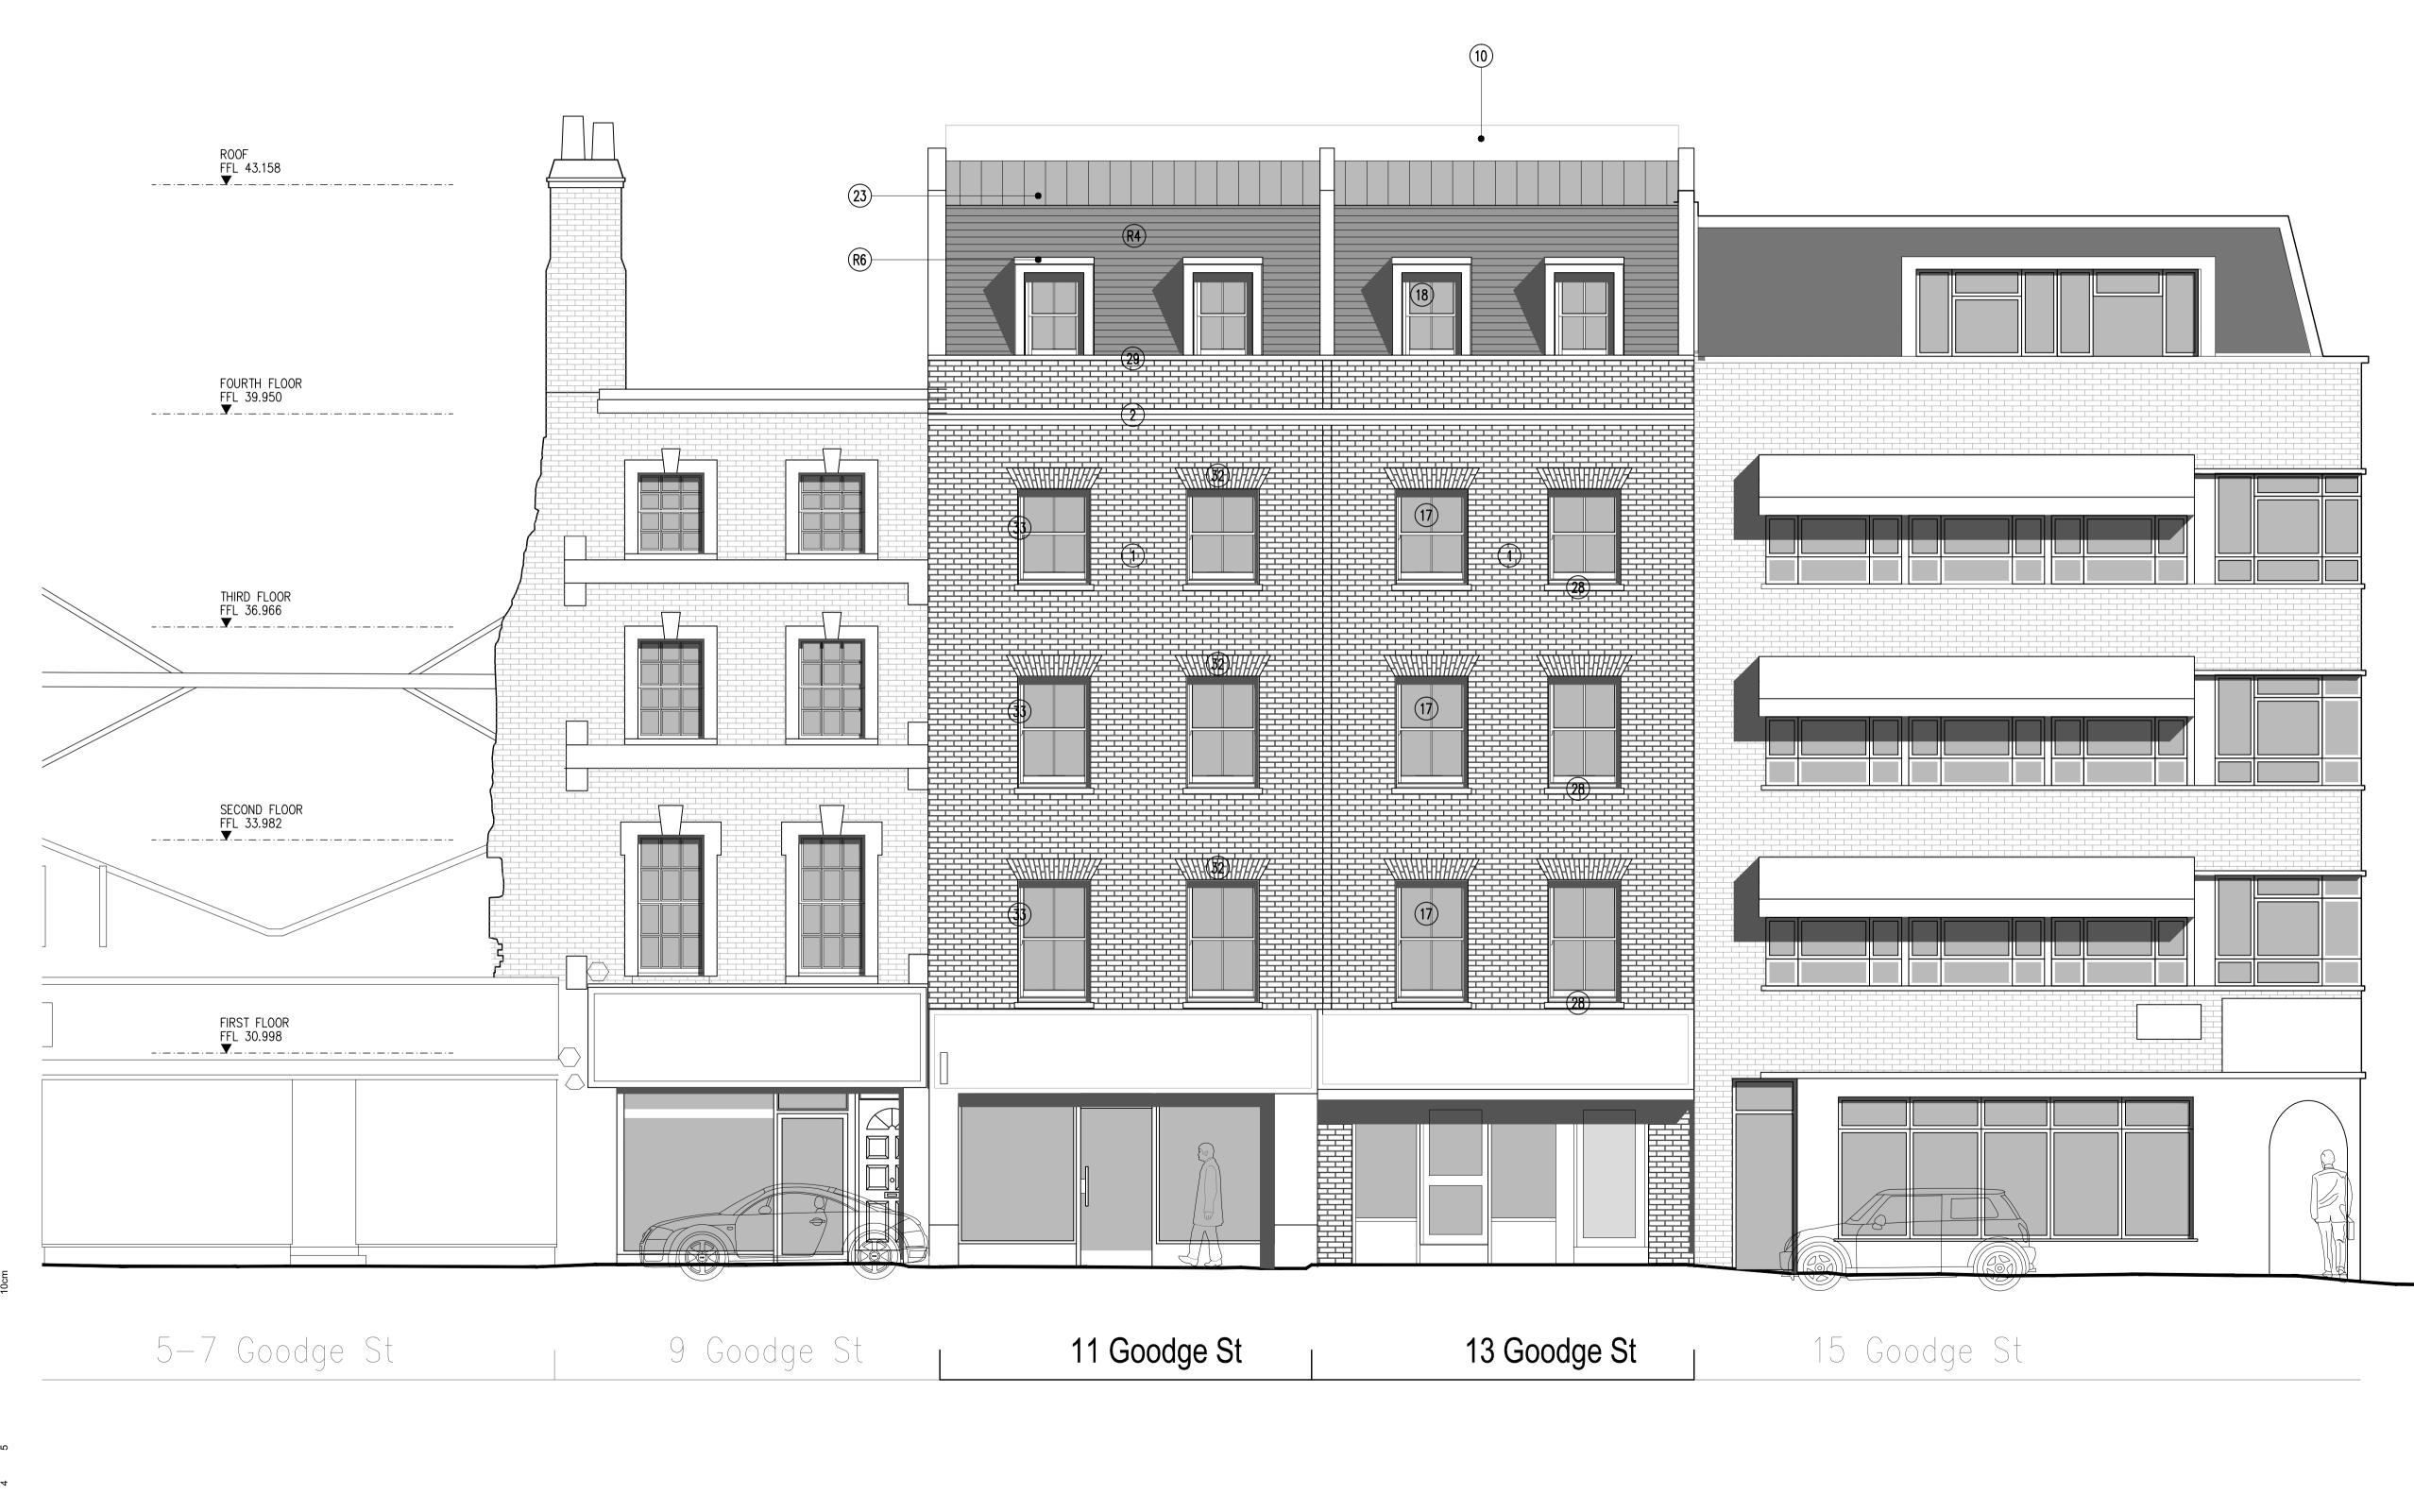

## FACADE MATERIAL LEGEND

- Clay Facing Brickwork
   Cast Stone Cornice
   25/14 Cavity Wall Tie System
- Plastic Weep Holes
   Partial Fill Cavity Insulation
- Flexible Cavity Tray
   Flexible Cavity Tray
   Brickwork Support System
   Aluminium Sliding Door
- 9. Aluminium Louvres (Brise Soleil) 10. Plant Screen
- Aluminium Rainscreen Cladding
   Perforated Aluminium Panel
- Cavity Closer
   Cavity Barrier (Rainscreen)
- 15. S/S Windpost
- M/S Steel Balustrade
   Timber Sash Windows
   Timber Sash Windows
- 19. Rainscreen Insulation
- 20. Rainscreen Breather Membrane
- 20. Rainscreen Breather Membrane
   21. Vapour Control Layer
   22. External Wall Steel Framing System
   23. Zinc Standing Seam Walling
   24. Cavity Barrier (Brick Wall)
   25. Aluminium Window Reveal
   26. DBC Aluminium Cill

- 26. PPC Aluminium Cill
- Aluminium Window
   Cast Stone Sub Cill
   Cast Stone Coping
   PPC Aluminium Coping
- 31. Timber Fence
- 32. Precast Brick Arch
- 33. Rendered Window Reveal
- 34. Insulated Render System
- 35. Aluminium Folding Sliding Door 36. Cavity Barrier (Insulated Render)
- 37. Aluminium Soffit Cladding

## ROOF MATERIAL LEGEND

- ROOF MATERIAL LEGEND R1 Inverted Roof System (Paving Slabs) R2 Inverted Roof System (Stone Ballast) R3 Standing Seam Roofing R4 Slate Roofing R6 Lead Dormer R7 Composite Decking (Inverted Roof System) R8 Composite Decking (Steel Frame) R9 Timber Fencing

<sup>Client</sup> Goodge Street (Tottenham Court Rd) LLP

Project 11-13 Goodge Street

Drawing
Proposed11-13 Goodge St Elevation

| <sub>Scale</sub><br>1:50 (A1 | Date                        | Status<br>5 Planning |
|------------------------------|-----------------------------|----------------------|
| Job Number <b>5342</b>       | Drawing Number<br>T(20) E10 | Revision             |