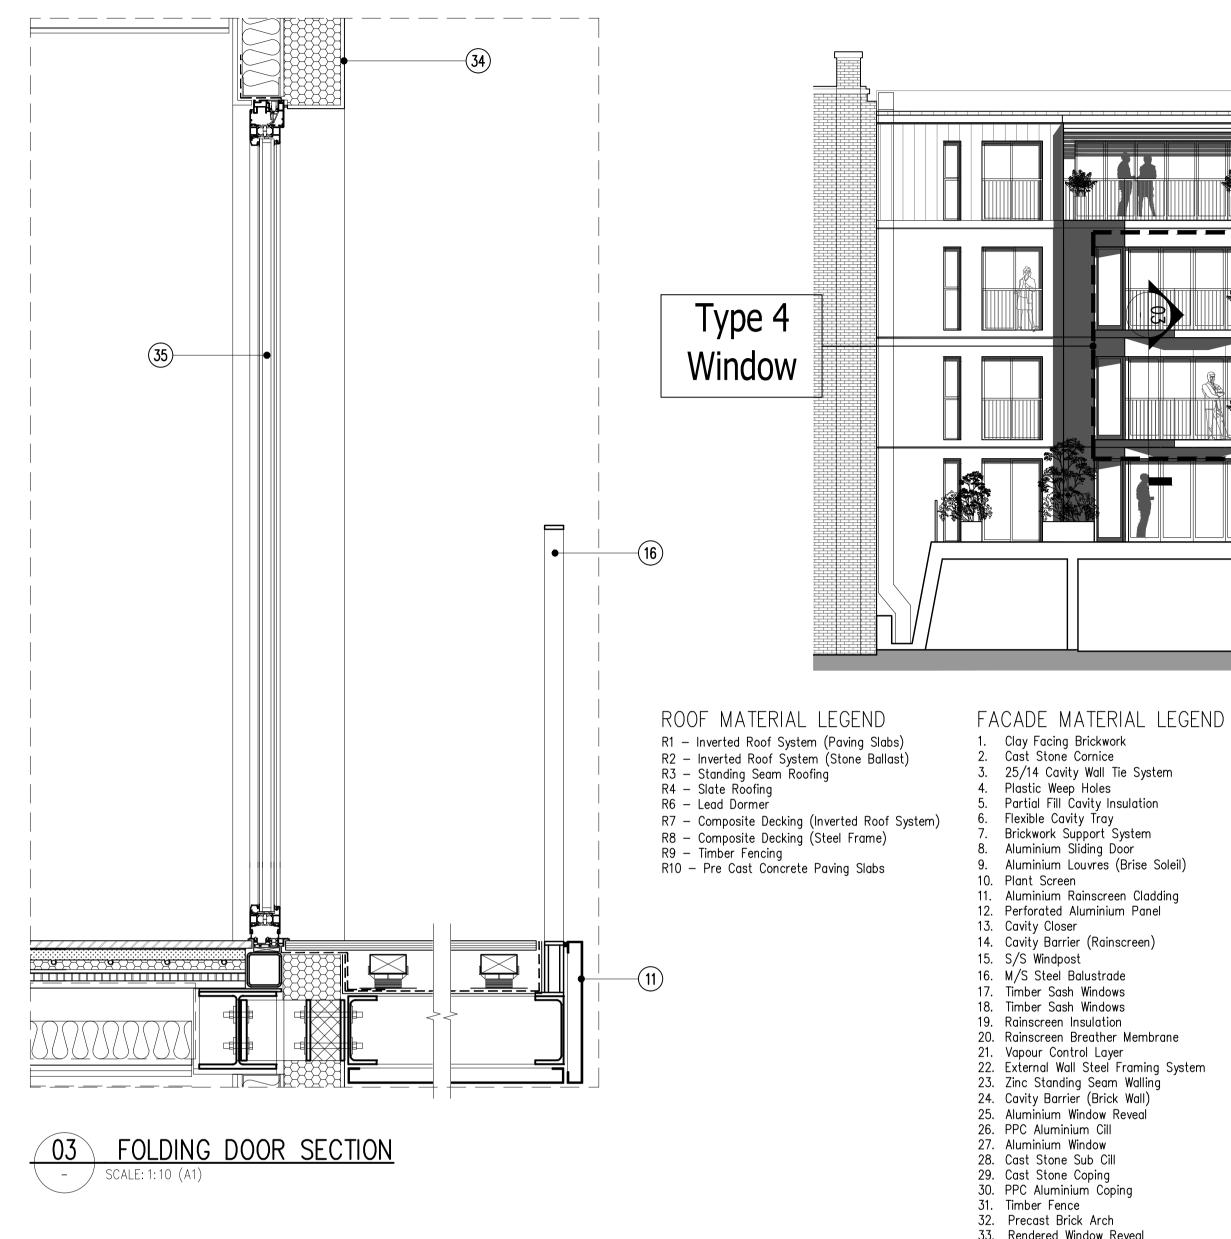

## FOLDING DOOR SECTION SCALE: 1:10 (A1)

- Issued for information 04/08/15

## **Rolfe Judd**

Old Church Court, Claylands Road, The Oval, London SW8 1NZ

33. Rendered Window Reveal

34. Insulated Render System
35. Aluminium Folding Sliding Door
36. Cavity Barrier (Insulated Render)
37. Aluminium Soffit Cladding