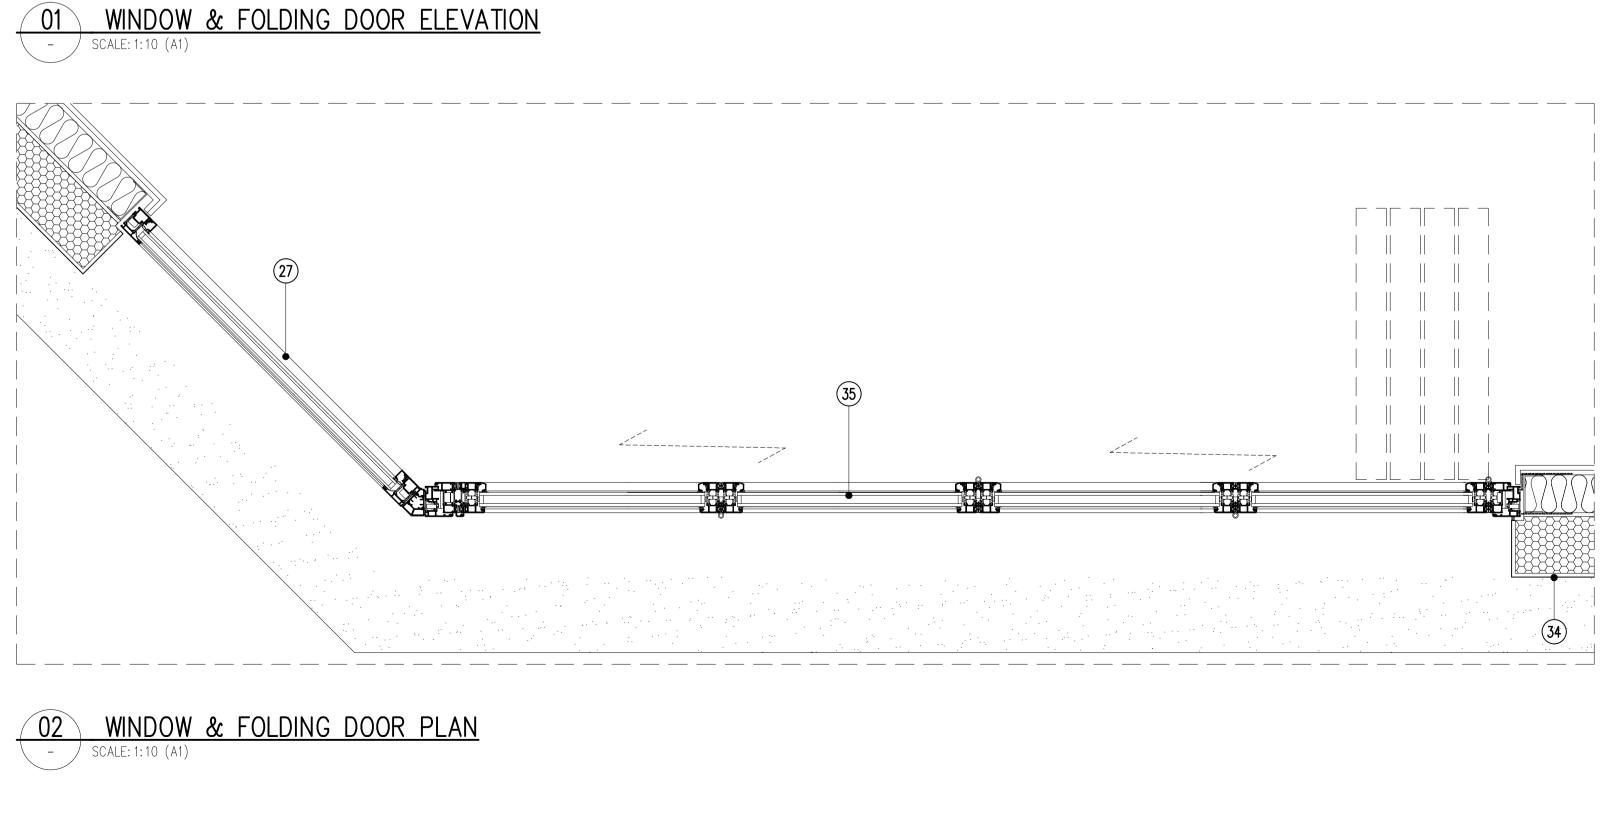

## FACADE MATERIAL LEGEND

- Clay Facing Brickwork
   Cast Stone Cornice
- 3. 25/14 Cavity Wall Tie System
- 4. Plastic Weep Holes
- Partial Fill Cavity Insulation
- Flexible Cavity Tray
   Brickwork Support System
   Aluminium Sliding Door
- 9. Aluminium Louvres (Brise Soleil)
- 10. Plant Screen
- Flant Screen
   Aluminium Rainscreen Cladding
   Perforated Aluminium Panel
   Cavity Closer
   Cavity Barrier (Rainscreen)
   S/S Windpost

- 16. M/S Steel Balustrade
- 17. Timber Sash Windows 18. Timber Sash Windows
- 19. Rainscreen Insulation
- 20. Rainscreen Breather Membrane
- 21. Vapour Control Layer
- Vapour Control Layer
   External Wall Steel Framing System
   Zinc Standing Seam Walling
   Cavity Barrier (Brick Wall)
   Aluminium Window Reveal
   PPC Aluminium Cill
   Aluminium Window
   Cast Stone Sub Cill
   Cast Stone Coping
   PPC Aluminium Coping
   Timber Fence
   Precast Brick Arch
   Rendered Window Reveal

- 32. Precast Brick Arch
  33. Rendered Window Reveal
  34. Insulated Render System
  35. Aluminium Folding Sliding Door
  36. Cavity Barrier (Insulated Render)
  37. Aluminium Soffit Cladding

Issued for information