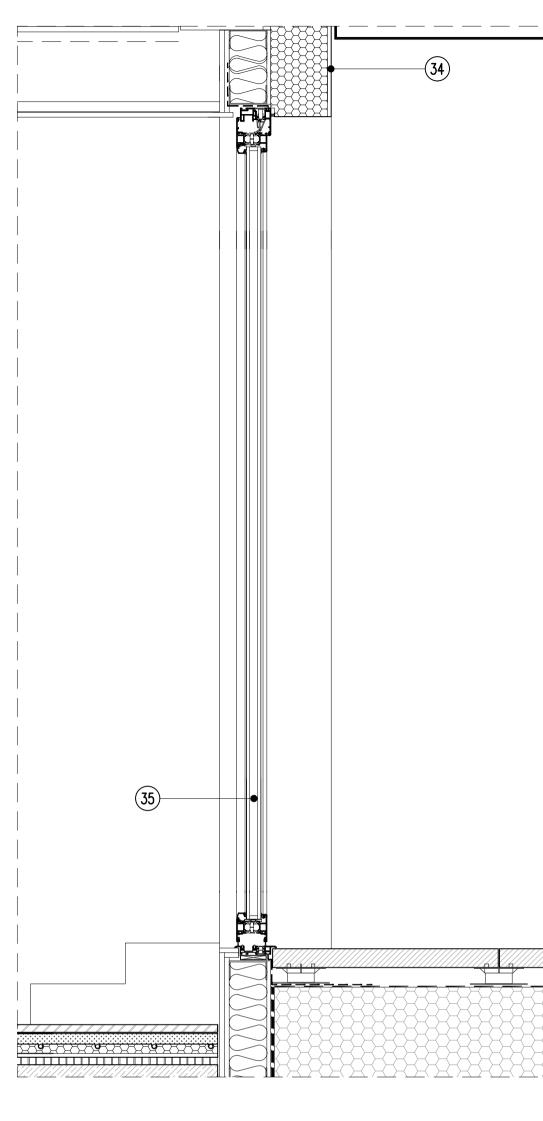

## FACADE MATERIAL LEGEND

- Clay Facing Brickwork
   Cast Stone Cornice
- 3. 25/14 Cavity Wall Tie System
- 4. Plastic Weep Holes
- Partial Fill Cavity Insulation
- Flexible Cavity Tray
   Brickwork Support System
   Aluminium Sliding Door
- 9. Aluminium Louvres (Brise Soleil)
- 10. Plant Screen
- Flant Screen
   Aluminium Rainscreen Cladding
   Perforated Aluminium Panel
   Cavity Closer
   Cavity Barrier (Rainscreen)
   S/S Windpost

- 16. M/S Steel Balustrade
- 17. Timber Sash Windows 18. Timber Sash Windows
- 19. Rainscreen Insulation
- 20. Rainscreen Breather Membrane
- 21. Vapour Control Layer
- Vapour Control Layer
   External Wall Steel Framing System
   Zinc Standing Seam Walling
   Cavity Barrier (Brick Wall)
   Aluminium Window Reveal
   PPC Aluminium Cill
   Aluminium Window
   Cast Stone Sub Cill
   Cast Stone Coping
   PPC Aluminium Coping
   Timber Fence
   Precast Brick Arch
   Rendered Window Reveal

- 32. Precast Brick Arch
  33. Rendered Window Reveal
  34. Insulated Render System
  35. Aluminium Folding Sliding Door
  36. Cavity Barrier (Insulated Render)
  37. Aluminium Soffit Cladding

Issued for information