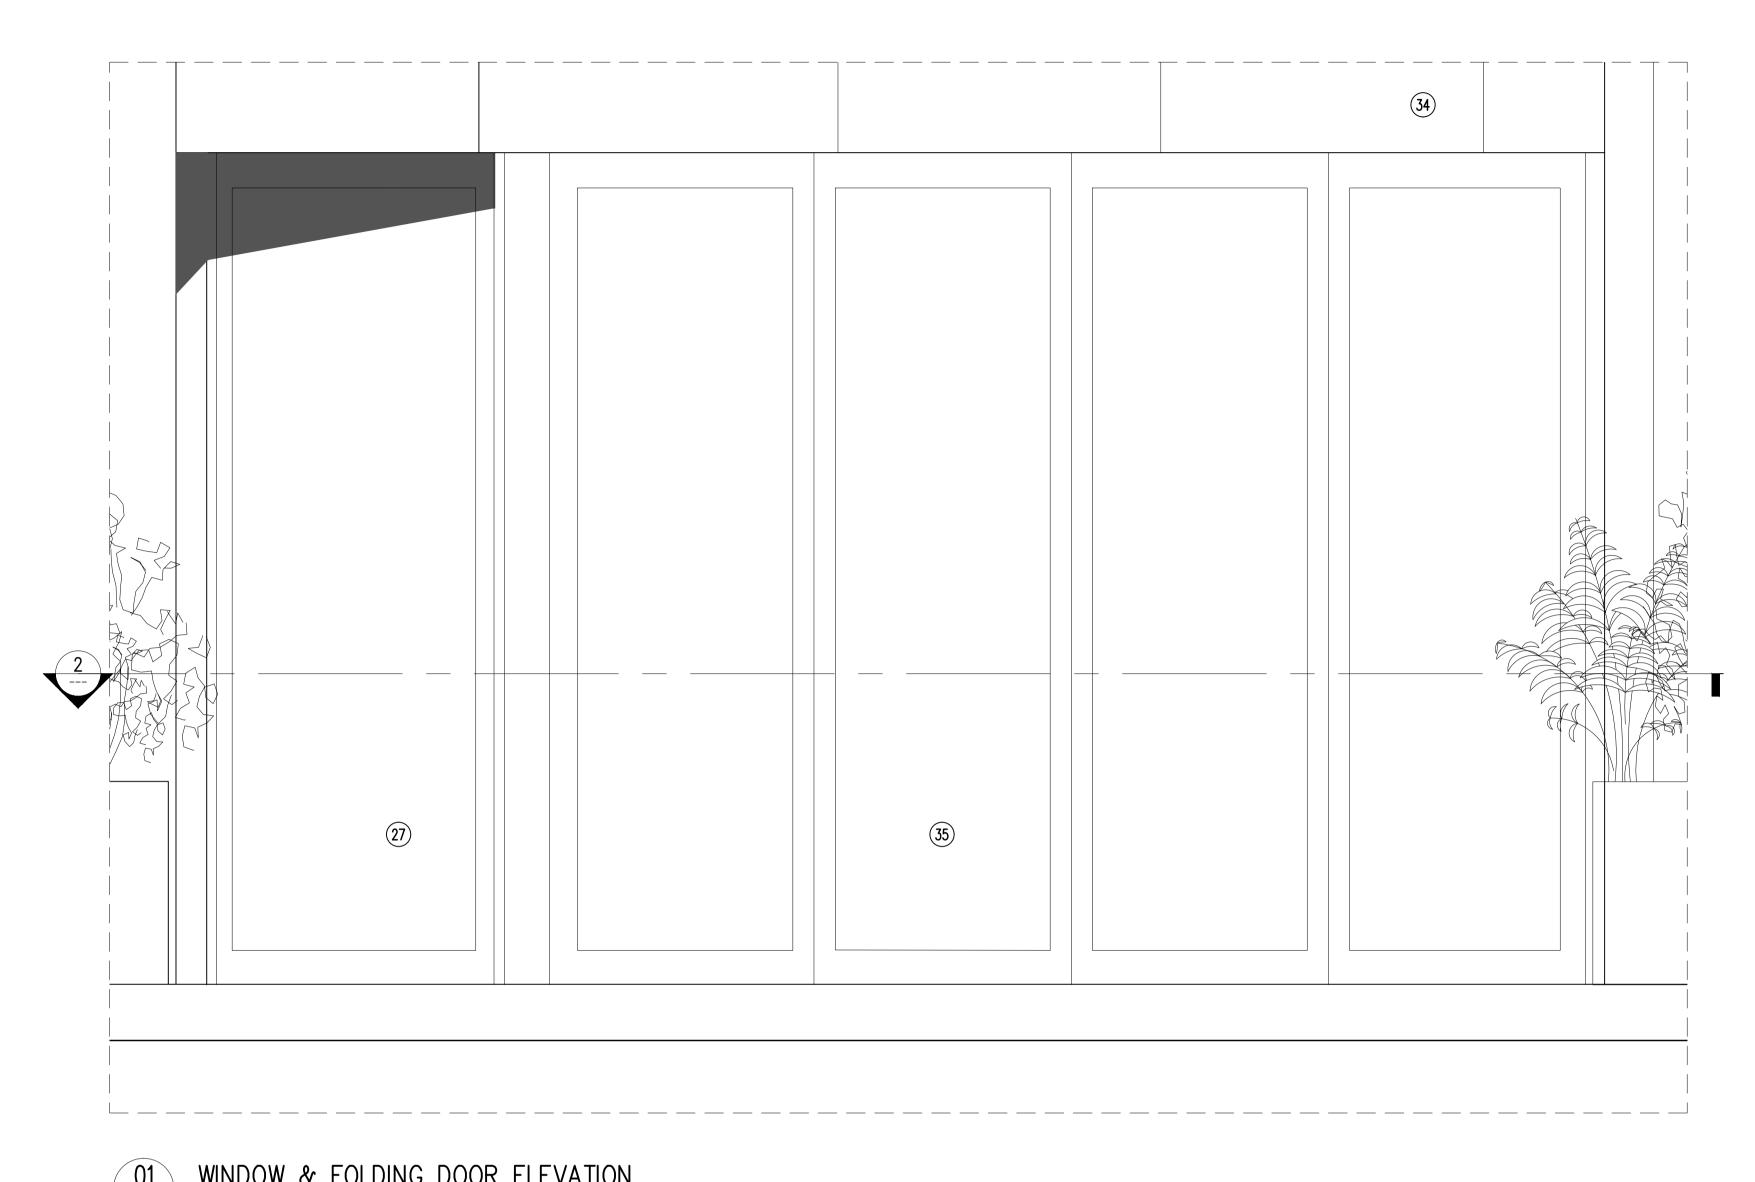

## FACADE MATERIAL LEGEND

- Clay Facing Brickwork
   Cast Stone Cornice
- 3. 25/14 Cavity Wall Tie System
- 4. Plastic Weep Holes
- Partial Fill Cavity Insulation
- Flexible Cavity Tray
   Brickwork Support System
   Aluminium Sliding Door
- 9. Aluminium Louvres (Brise Soleil)
- 10. Plant Screen
- Flant Screen
   Aluminium Rainscreen Cladding
   Perforated Aluminium Panel
   Cavity Closer
   Cavity Barrier (Rainscreen)
   S/S Windpost

- 16. M/S Steel Balustrade
- 17. Timber Sash Windows 18. Timber Sash Windows
- 19. Rainscreen Insulation
- 20. Rainscreen Breather Membrane
- 21. Vapour Control Layer
- Vapour Control Layer
   External Wall Steel Framing System
   Zinc Standing Seam Walling
   Cavity Barrier (Brick Wall)
   Aluminium Window Reveal
   PPC Aluminium Cill
   Aluminium Window
   Cast Stone Sub Cill
   Cast Stone Coping
   PPC Aluminium Coping
   Timber Fence
   Precast Brick Arch
   Rendered Window Reveal

- 32. Precast Brick Arch
  33. Rendered Window Reveal
  34. Insulated Render System
  35. Aluminium Folding Sliding Door
  36. Cavity Barrier (Insulated Render)
  37. Aluminium Soffit Cladding

Issued for information