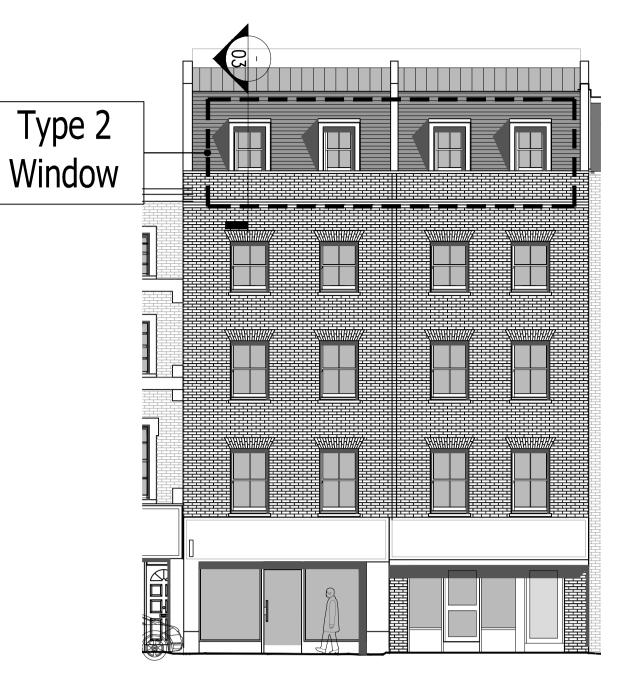

## **Rolfe Judd**

Old Church Court, Claylands Road, The Oval, London SW8 1NZ

Goodge Street (Tottenham Court Rd) LLP

11-13 Goodge Street

Proposed Window Details

Type 2

Varies (A1) Jan 15 Planning Job Number Drawing Number 5342 T(20) DE02