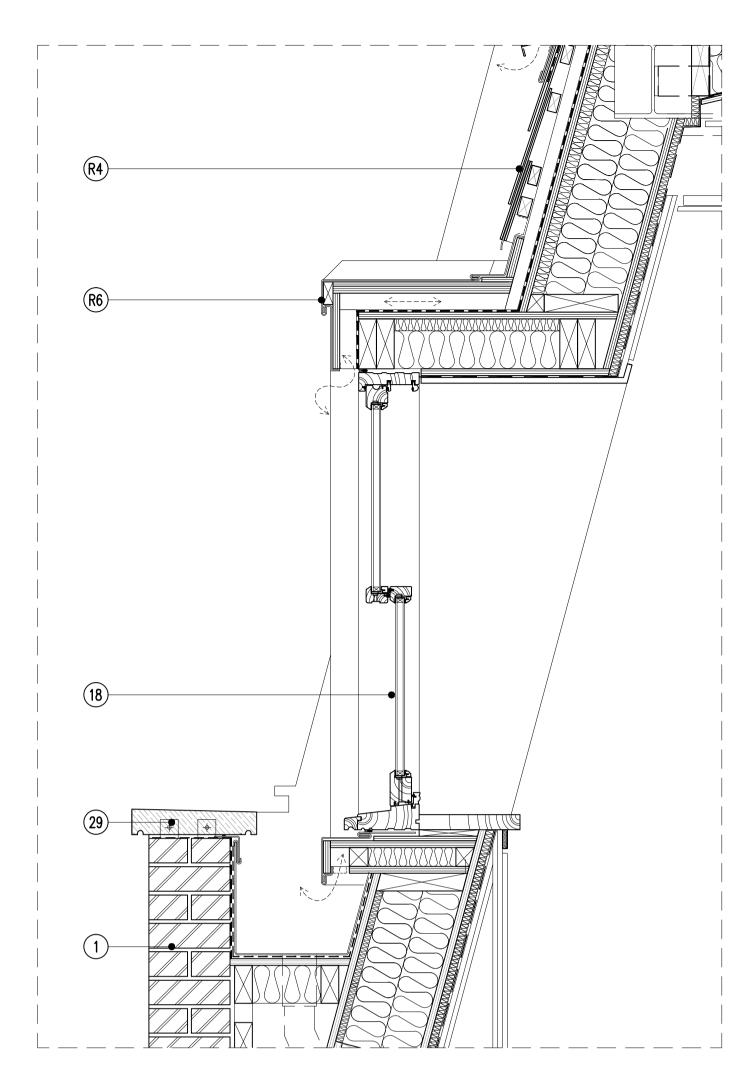

## 01 DORMER WINDOW ELEVATION - SCALE: 1:10 (A1)

29

O2 DORMER WINDOW PLAN
- SCALE: 1:10 (A1)

## ROOF MATERIAL LEGEND

R1 — Inverted Roof System (Paving Slabs)
R2 — Inverted Roof System (Stone Ballast)
R3 — Standing Seam Roofing
R4 — Slate Roofing

R6 - Lead Dormer

R7 — Composite Decking (Inverted Roof System) R8 — Composite Decking (Steel Frame)

7. Brickwork Support System 8. Aluminium Sliding Door R9 - Timber Fencing 9. Aluminium Louvres (Brise Soleil) R10 — Pre Cast Concrete Paving Slabs

10. Plant Screen

11. Aluminium Rainscreen Cladding12. Perforated Aluminium Panel

Clay Facing Brickwork
 Cast Stone Cornice

4. Plastic Weep Holes

Flexible Cavity Tray

3. 25/14 Cavity Wall Tie System

Partial Fill Cavity Insulation

FACADE MATERIAL LEGEND

13. Cavity Closer14. Cavity Barrier (Rainscreen)15. S/S Windpost 16. M/S Steel Balustrade

17. Timber Sash Windows 18. Timber Sash Windows

19. Rainscreen Insulation

20. Rainscreen Breather Membrane

21. Vapour Control Layer

21. Vapour Control Layer
22. External Wall Steel Framing System
23. Zinc Standing Seam Walling
24. Cavity Barrier (Brick Wall)
25. Aluminium Window Reveal
26. PPC Aluminium Cill
27. Aluminium Window
28. Cast Stone Sub Cill
29. Cast Stone Coping
30. PPC Aluminium Coping
31. Timber Fence
32. Precast Brick Arch
33. Rendered Window Reveal

33. Rendered Window Reveal

34. Insulated Render System
35. Aluminium Folding Sliding Door
36. Cavity Barrier (Insulated Render)
37. Aluminium Soffit Cladding

Issued for information