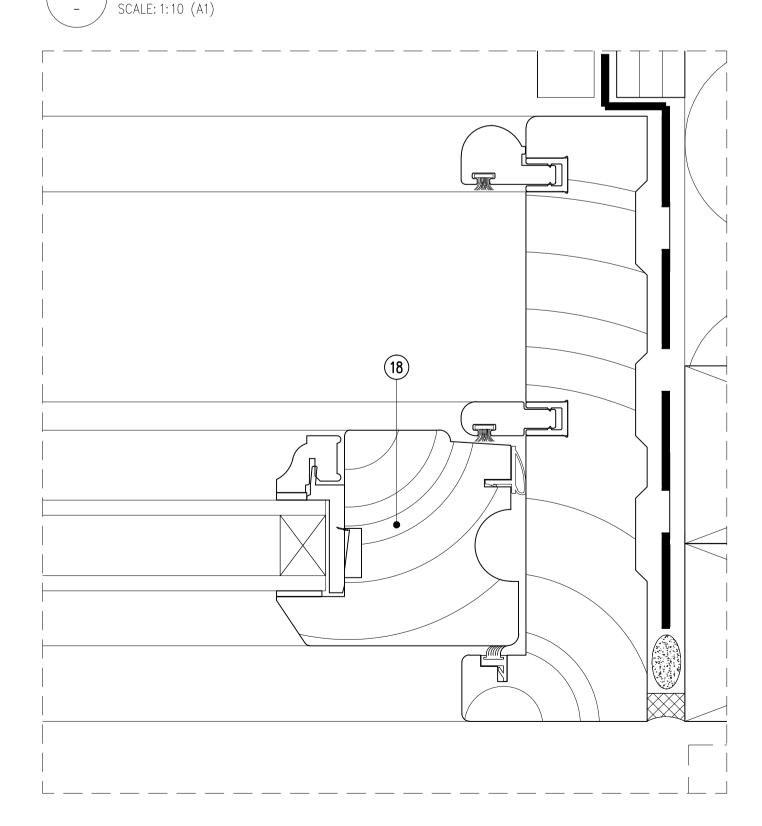

## 03 DORMER WINDOW SECTION

O4 DORMER WINDOW BAR DETAIL

- SCALE: 1: 1 (A1)

NOTES Copyright Rolfe Judd Ltd 1 The Contractor must check and confirm all dimensions 2 All discrepancies must be reported and resolved by the

17. Timber Sash Windows 18. Timber Sash Windows

19. Rainscreen Insulation

20. Rainscreen Breather Membrane

21. Vapour Control Layer

21. Vapour Control Layer
22. External Wall Steel Framing System
23. Zinc Standing Seam Walling
24. Cavity Barrier (Brick Wall)
25. Aluminium Window Reveal
26. PPC Aluminium Cill
27. Aluminium Window
28. Cast Stone Sub Cill
29. Cast Stone Coping
30. PPC Aluminium Coping
31. Timber Fence
32. Precast Brick Arch
33. Rendered Window Reveal