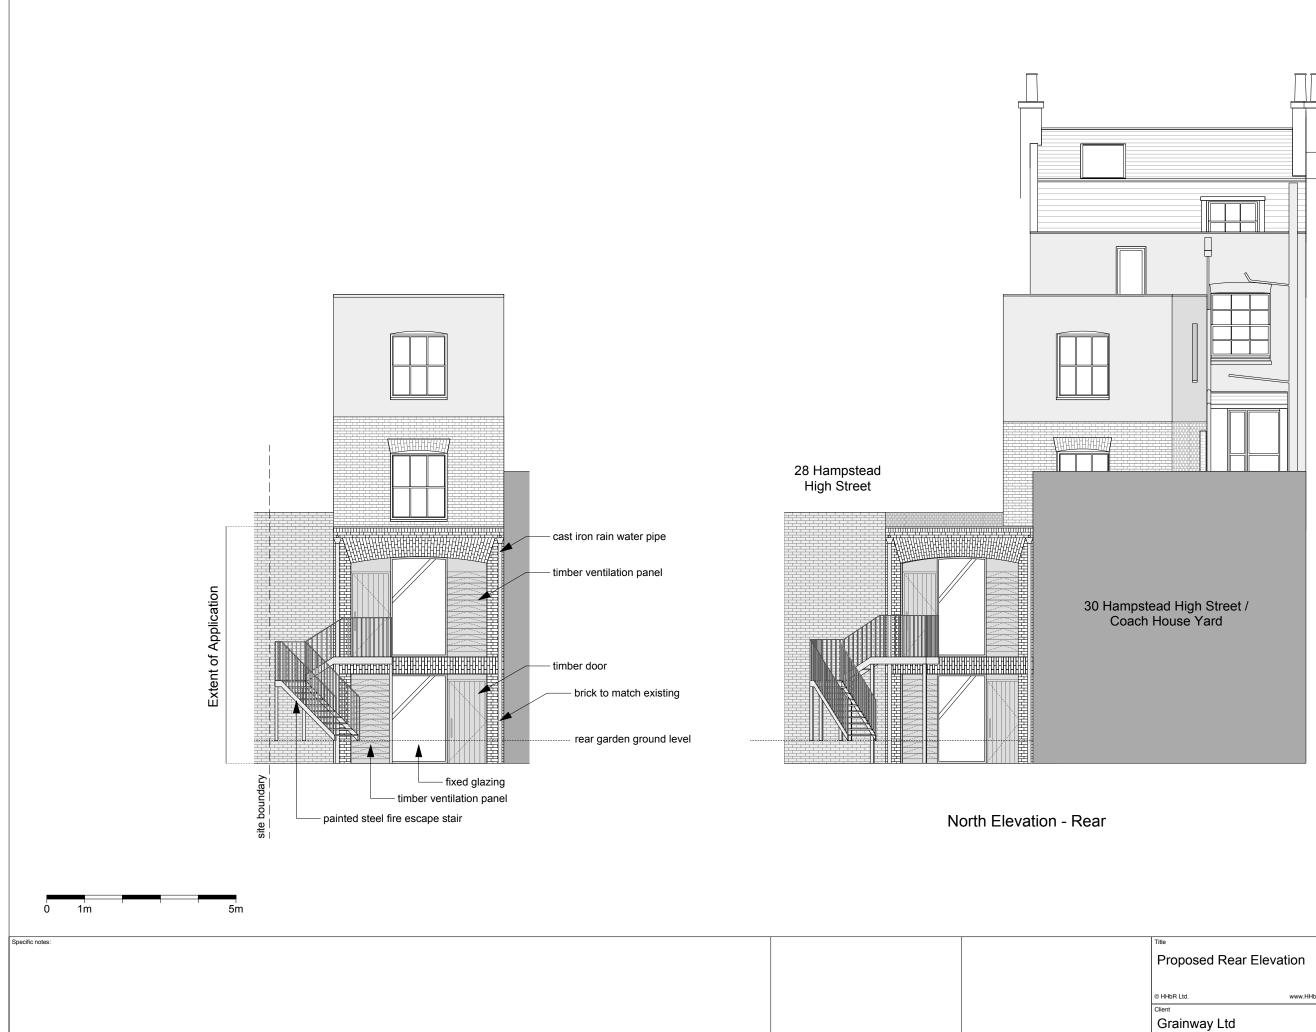

Project FCL

| oposed Rear Elevati | HENLEY HALEBROWN RORRISON |                                                                                                        |  |            |          |          |
|---------------------|---------------------------|--------------------------------------------------------------------------------------------------------|--|------------|----------|----------|
| R Ltd.              | www.HHbR.co.uk            | 21 Perserverance Works 38 Kingsland Road London E2 8DD<br>Tel: 020 7033 9700 E-mail: studio@HHbR.co.uk |  |            |          |          |
|                     |                           | Date                                                                                                   |  | Originator | Scale@A3 | Scale@A1 |
| ainway Ltd          |                           | 24.04.15                                                                                               |  | JK         | 1:100    | 1:50     |
|                     | Status                    | Dwg. no. + Rev.                                                                                        |  |            |          |          |
| UK Hampstead        | P<br>Planning             | 0818_P_107_A                                                                                           |  |            |          |          |