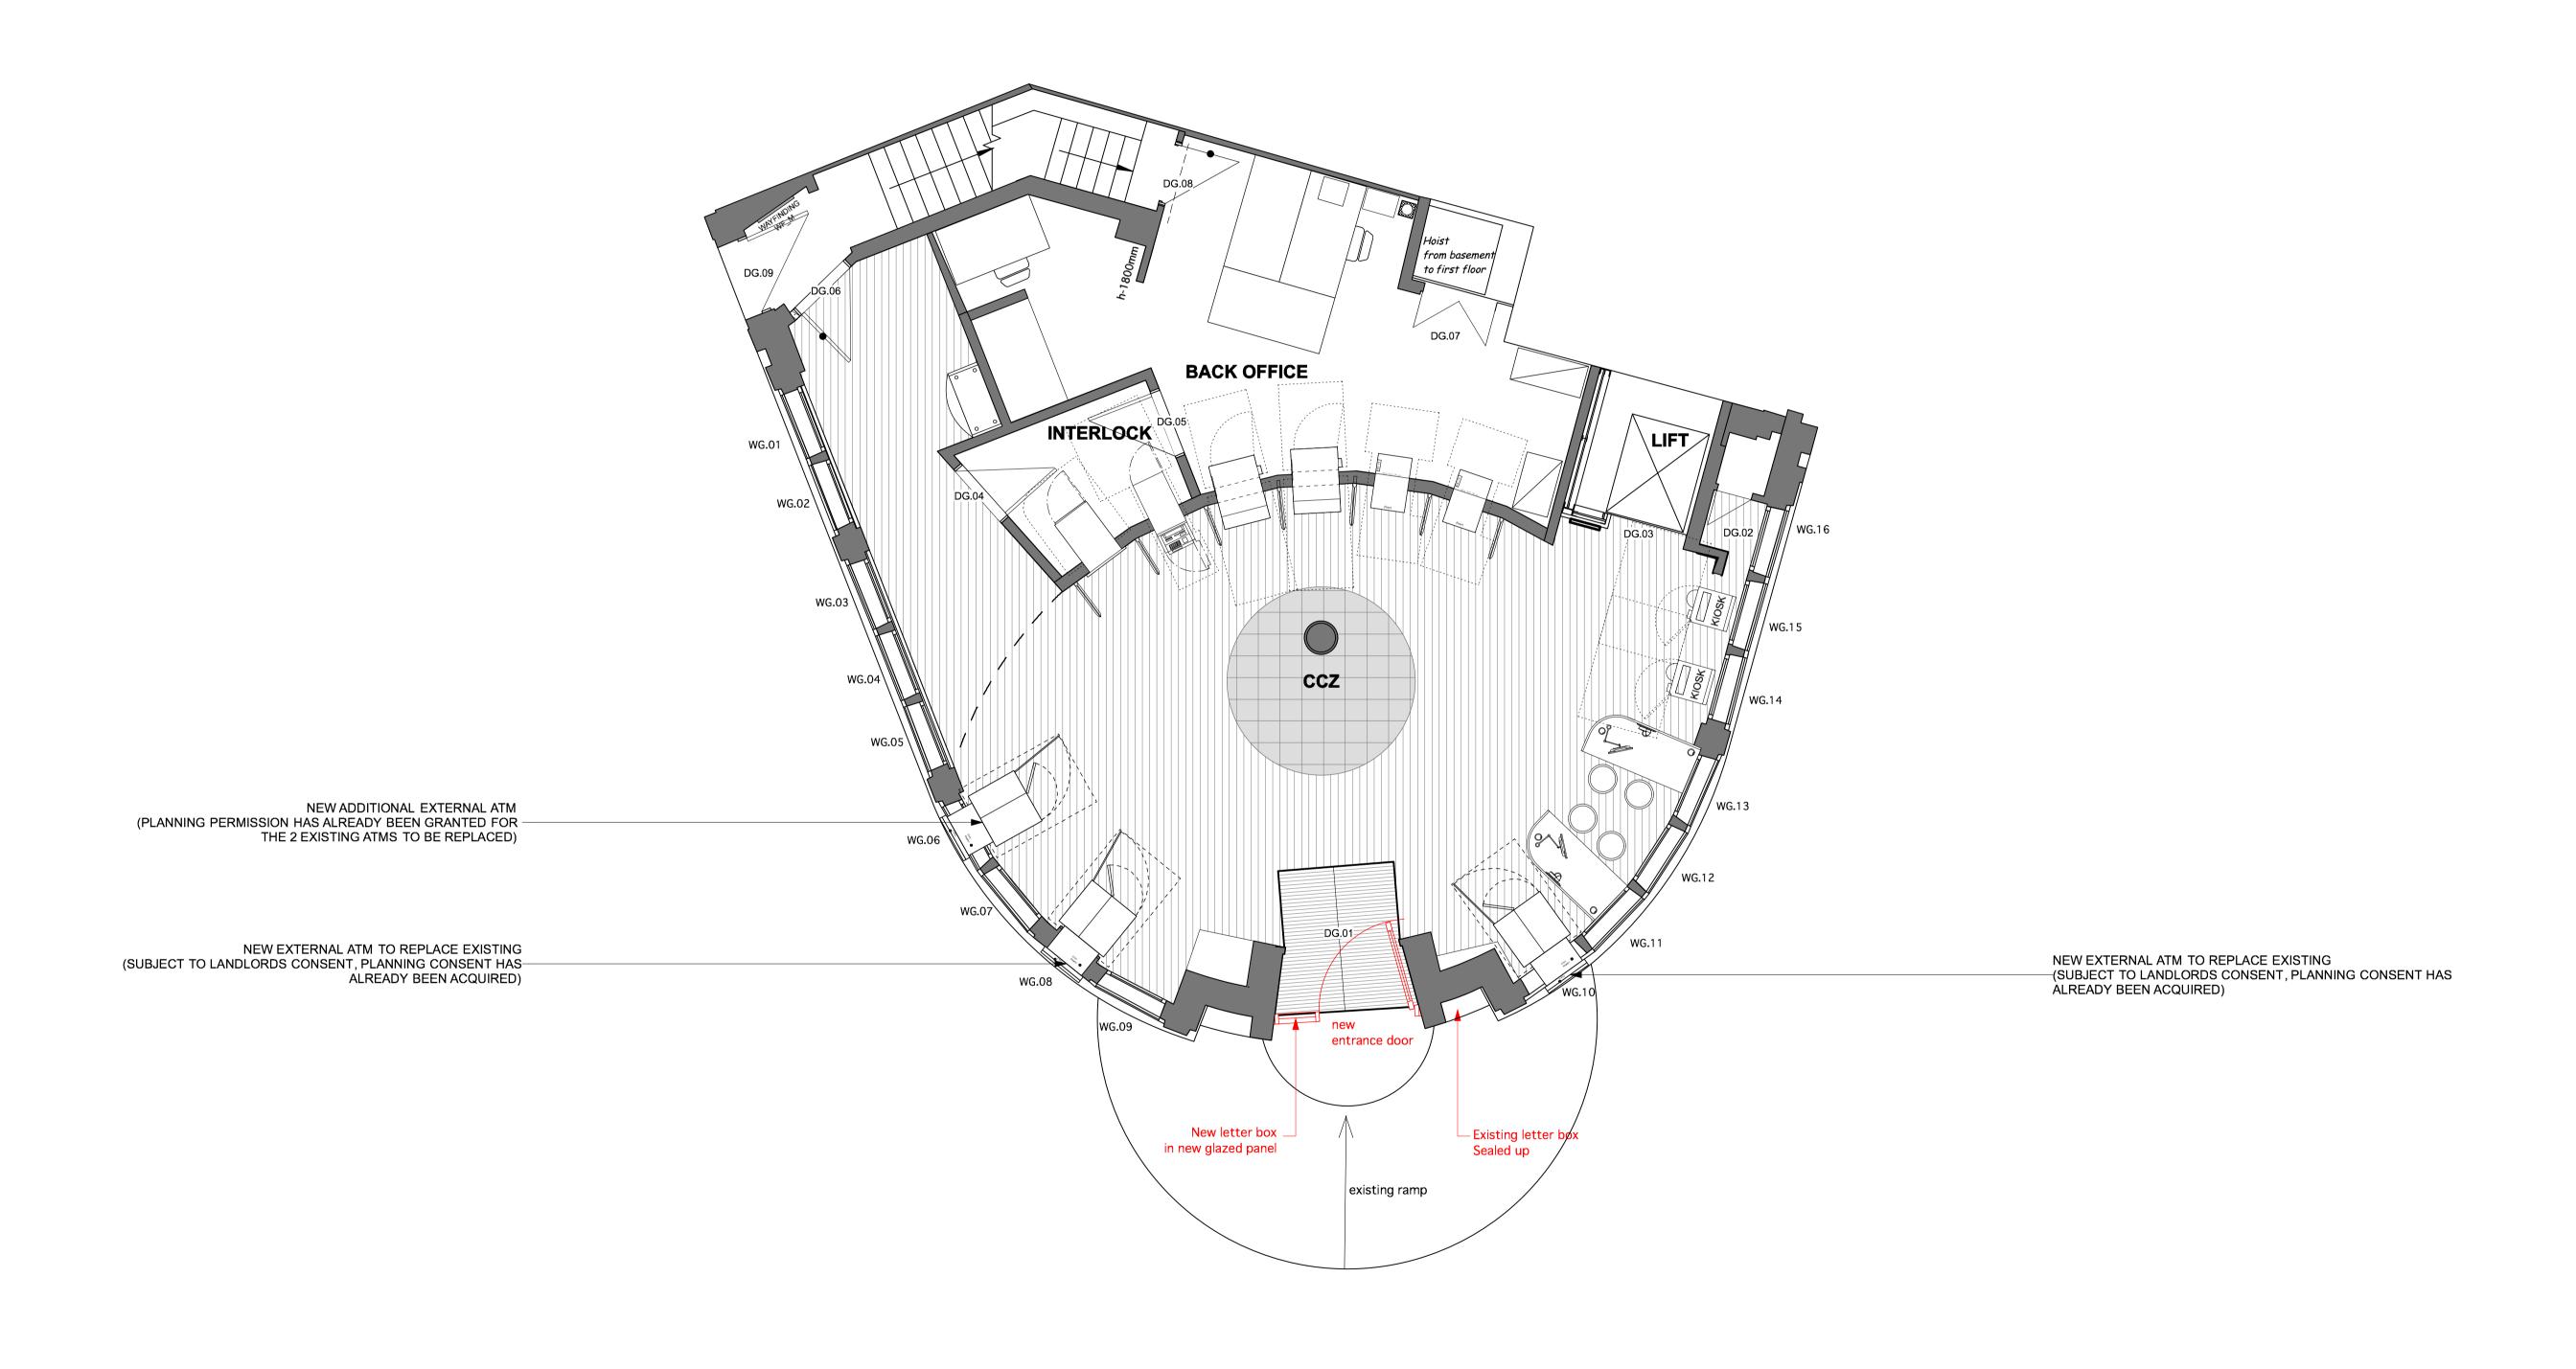

| CLIENT                                                                                         | DRAWING                    |                         |
|------------------------------------------------------------------------------------------------|----------------------------|-------------------------|
| HSBC (X)                                                                                       | PROPOSED GROUND FLOOR PLAN |                         |
|                                                                                                | DRAWING No.                | SCALE                   |
| PROJECT HSBC CAMDEN TOWN 2014 Evergreen - PIN GB1022 176 Camden High Street - London - NW1 8QL | 14016 PA 22                | 1:100 @ A3<br>1:50 @ A1 |
|                                                                                                | DRAWN BY / OFFICE          | REVISION                |
|                                                                                                | JM / LONDON                | В                       |