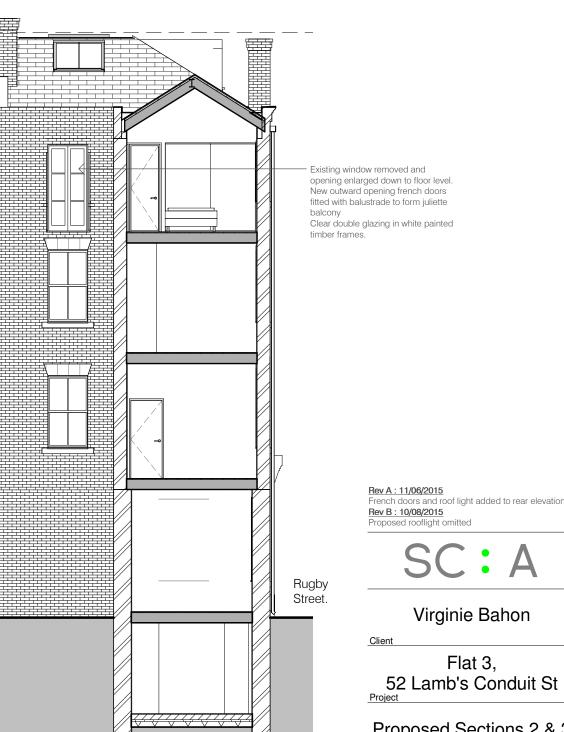

Section 2 through Rugby Street Elevation looking east 1:100

Section 3 East / Rear elevation through Rugby Street Elevation looking west

1:100

Rev A: 11/06/2015
French doors and roof light added to rear elevation. SC: A Virginie Bahon

Proposed Sections 2 & 3

Dwg. name Drawing no. 1402 / 011 В Revision.

Scale @ A3 1:100

Simon Clark : Architect 07951 526 168 Copyright SC : A sc-a@mail.com