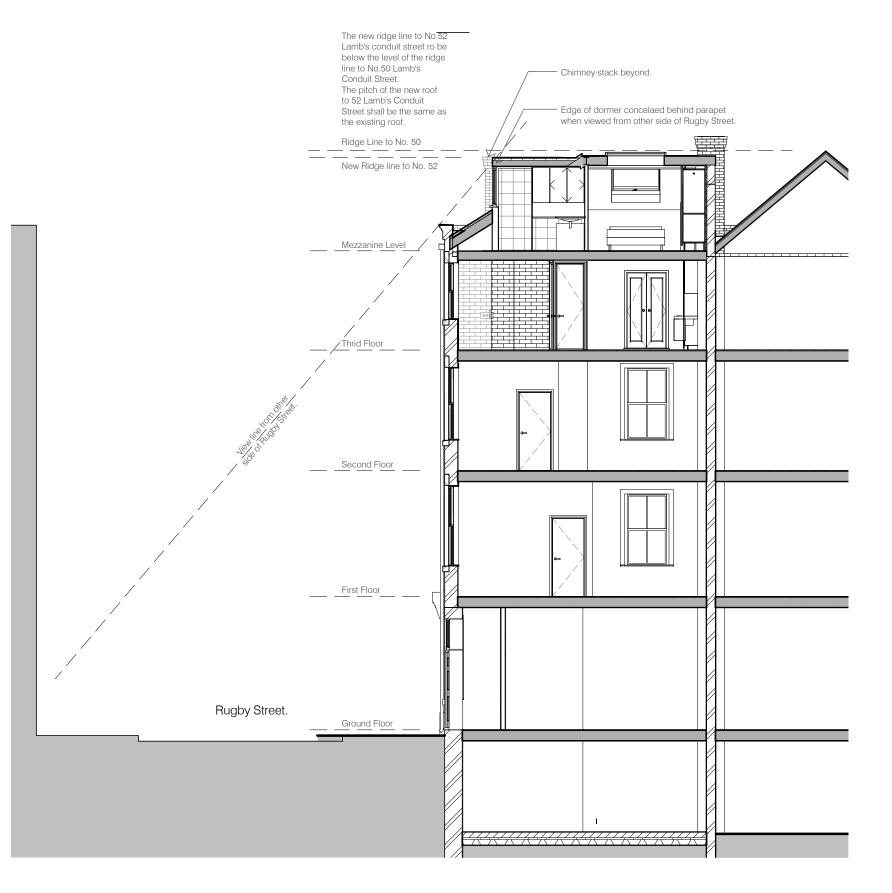

Section 2 through Rugby Street Elevation looking east 1:100

Section 3 East / Rear elevation through Rugby Street Elevation looking west

1:100