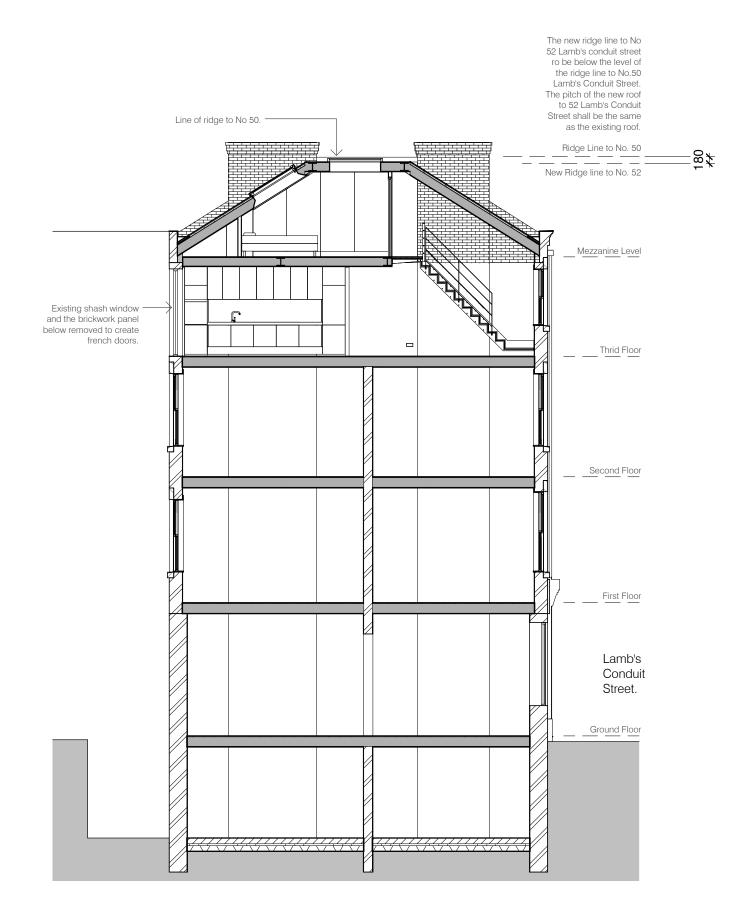

Cross Section through Lamb's Conduit Street Elevation 1:100

10m

5m

Rev A : 24/3/2014 Issued for pre-planning advice Rev B : 16/5/2014 Issued for planning approval Rev C : 02/09/2014 Internal layout amended. Main rooflight over bedroom amended. Rev D : 24/09/2014 Structure intent added Rev E : 10/11/2014 Staircase added. Rev F : 11/06/2015 French doors and roof light added to rear elevation. Rev G : 10/08/2015 Proposed rooflight omitted