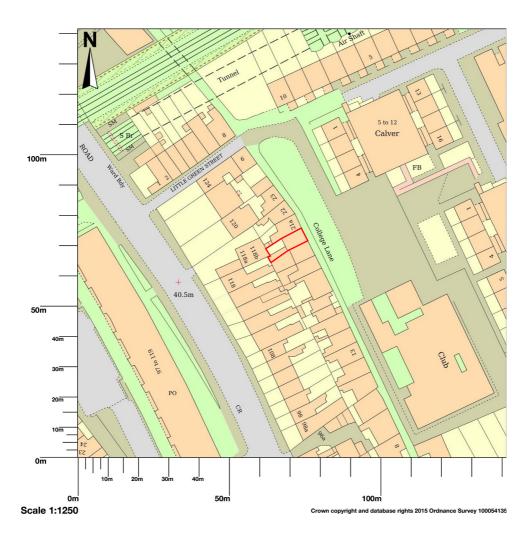

## 21 College Lane, London, NW5 1BJ

Map shows area bounded by: 528645.3,185632.3,528786.7,185773.7 (at a scale of 1:1250) The representation of a road, track or path is no evidence of a right of way. The representation of features as lines is no evidence of a property boundary.

Produced on 14 August 2015 from the Ordnance Survey National Geographic Database and incorporating surveyed revision available at this date. Reproduction in whole or part is prohibited without the prior permission of Ordnance Survey. © Crown copyright 2015. Supplied by UKPlanningMaps.com a licensed Ordnance Survey partner (100054135). Unique plan reference: p2b/51999/72543