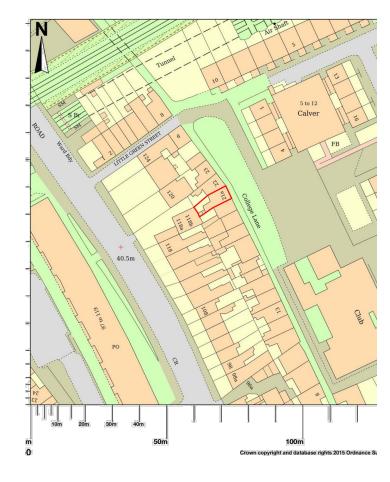

## 21a College Lane, London, NW5 1BJ

Site Location Plan 1:1250

all works to be carried out in accordance with current building regulations.

all dimensions / levels to be checked and verified on site before commencing any work and any discrepancies to be reported to the office immediately.

used by any other party, without prior written consent. All rights reserved.

Block & Site Plans

Proposed Loft Conversion JOB REF / ADDRESS : LW201500123 21a College Lane NW5 1BJ (Dimond)

DRAWN BY: Planning DRAWING NO :