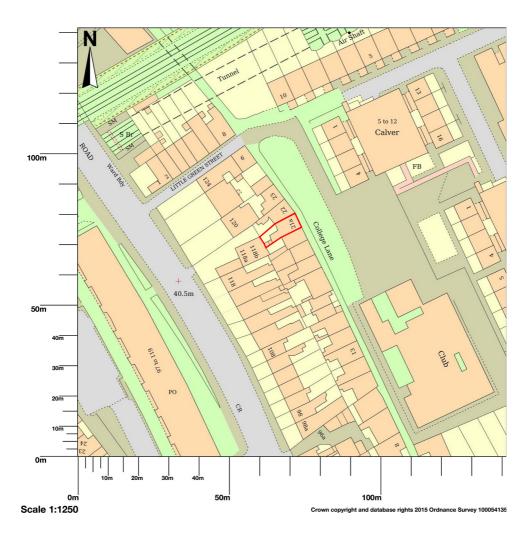

## 21a College Lane, London, NW5 1BJ

Map shows area bounded by: 528645.3,185632.3,528786.7,185773.7 (at a scale of 1:1250) The representation of a road, track or path is no evidence of a right of way. The representation of features as lines is no evidence of a property boundary.

Produced on 14 August 2015 from the Ordnance Survey National Geographic Database and incorporating surveyed revision available at this date. Reproduction in whole or part is prohibited without the prior permission of Ordnance Survey. © Crown copyright 2015. Supplied by UKPlanningMaps.com a licensed Ordnance Survey partner (100054135). Unique plan reference: p2b/51999/72543