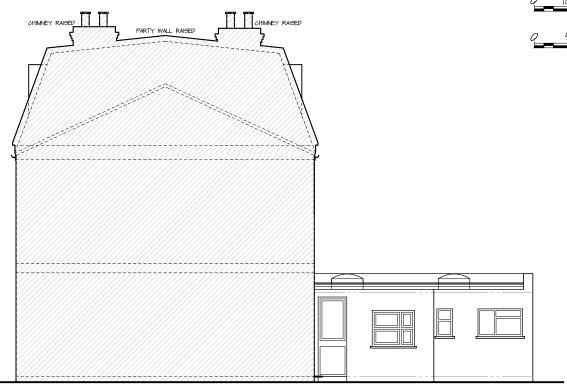

## Proposed Side Elevation

1:100

- all works to be carried out in accordance with current building regulations.
  all dimensions / levels to be checked and verified on site before commencing any work and any discrepancies to be reported to the office immediately.
  This drawing to be read in conjunction with contract documents, project working drawings, specification, all consultants / specialist drawings, details and specification of the external surfaces of the new works shall match those in the existing building.
  The material produced by MoreSpace TM CLIENT: is copyrighted under UK & international law and is solely for the use of MoreSpace TM and thorised; in no case can this material be DRAWING IITLE: used by any other party, without prior written consent. All rights reserved. NOTES: • all works to be carried out in accordance with current building regulations.