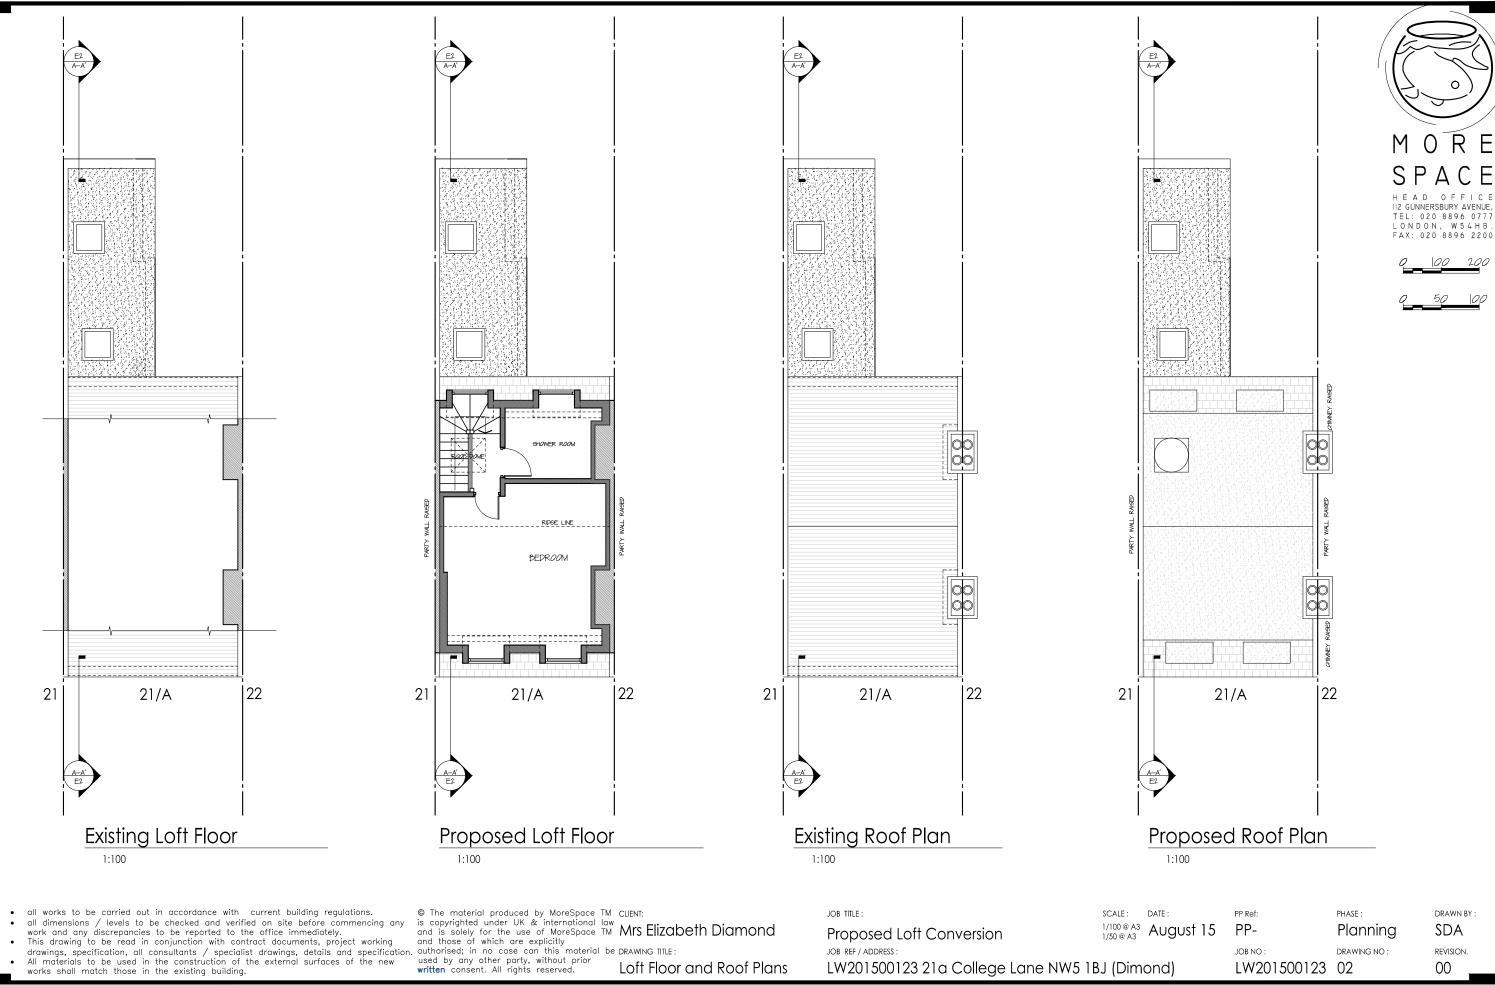

- NOTES:

- - Loft Floor and Roof Plans

LW201500123 21a College Lane NW5 1BJ (Dimond)

HEAD OFFICE

all works to be carried out in accordance with current building regulations. all dimensions / levels to be checked and verified on site before commencing any work and any discrepancies to be reported to the office immediately. This drawing to be read in conjunction with contract documents, project working drawings, specification, all consultants / specialist drawings, details and specification. All materials to be used in the existing building. The material produced by MoreSpace TM CLIENT: is copyrighted under UK & international law and is solely for the use of MoreSpace TM **Mrs Elizabeth Diamond** and those of which are explicitly used by any other party, without prior written consent. All rights reserved. **Deft Plan** NOTES: • all works to be carried out in accordance with current building regulations. •

•

JOB TITLE :

JOB REF / ADDRESS :

SCALE : 1/100 @ A3 1/50 @ A3 Proposed Loft Conversion

LW201500123 21a College Lane NW5 1BJ (Dime

| date:<br>August 15 | PP Ref:<br>PP-          | PHASE :<br>Planning | drawn by : |
|--------------------|-------------------------|---------------------|------------|
| nond)              | JOB NO :<br>LW201500123 | drawing no : $03$   | revision.  |