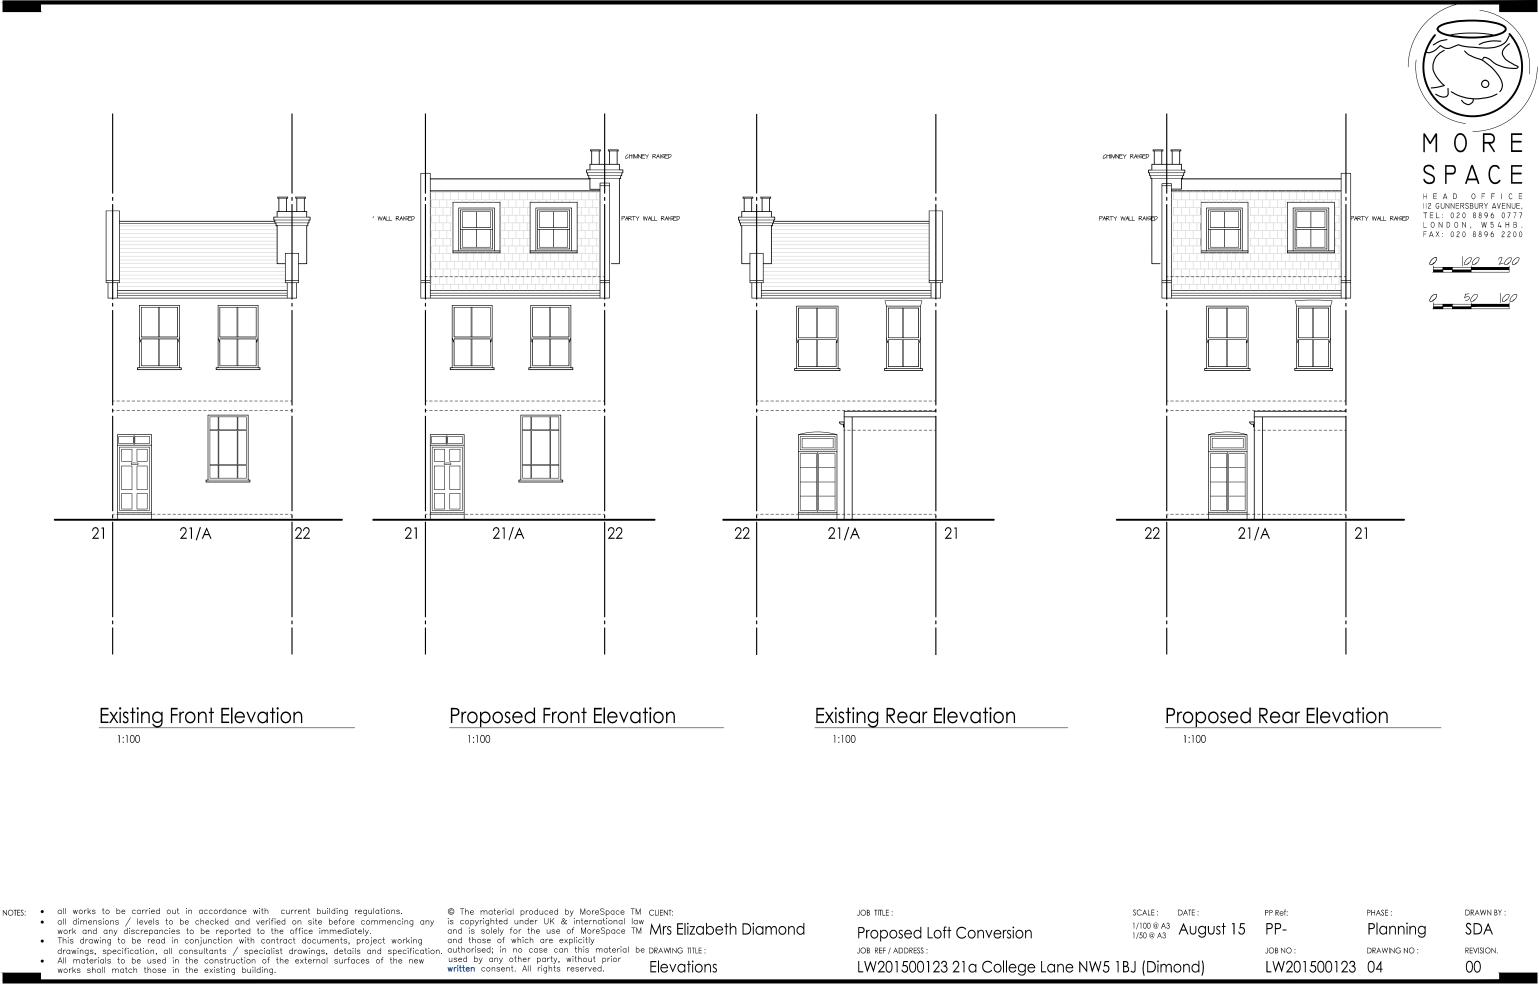

## Existing Side Elevation

1:100

## Proposed Side Elevation

1:100

- all works to be carried out in accordance with current building regulations.
  all dimensions / levels to be checked and verified on site before commencing any work and any discrepancies to be reported to the office immediately.
  This drawing to be read in conjunction with contract documents, project working drawings, specification, all consultants / specialist drawings, details and specification of the external surfaces of the new works shall match those in the existing building.
  The material produced by MoreSpace TM CLIENT: is copyrighted under UK & international law and is solely for the use of MoreSpace TM and thorised; in no case can this material be DRAWING IITLE: used by any other party, without prior written consent. All rights reserved. NOTES: • all works to be carried out in accordance with current building regulations.

JOB TITLE : Proposed Loft Conversion

JOB REF / ADDRESS :

SCALE : 1/100 @ A3 1/50 @ A3

LW201500123 21a College Lane NW5 1BJ (Dime

|           |                      | anning SDA          |  |
|-----------|----------------------|---------------------|--|
| iond) LW2 | DRAV<br>201500123 05 | WING NO : REVISION. |  |