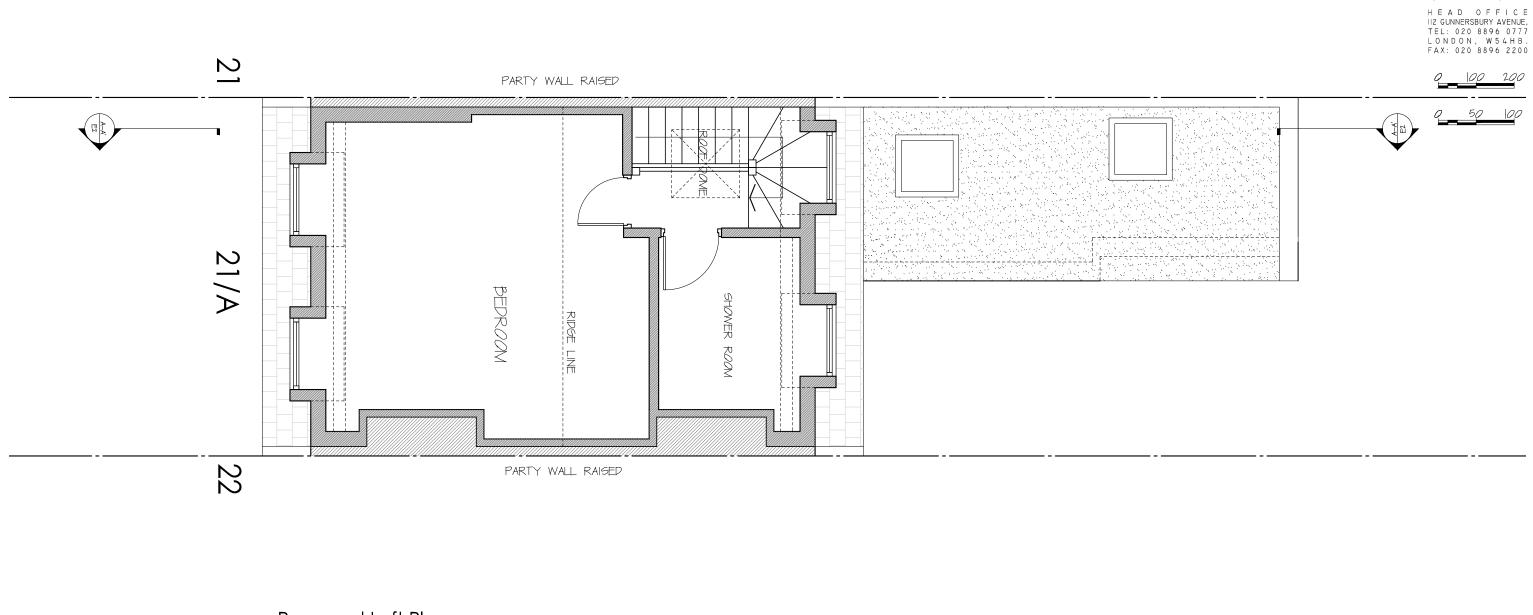

- NOTES:

- - Loft Floor and Roof Plans

LW201500123 21a College Lane NW5 1BJ (Dimond)

HEAD OFFICE

all works to be carried out in accordance with current building regulations. all dimensions / levels to be checked and verified on site before commencing any work and any discrepancies to be reported to the office immediately. This drawing to be read in conjunction with contract documents, project working drawings, specification, all consultants / specialist drawings, details and specification. All materials to be used in the existing building. The material produced by MoreSpace TM CLIENT: is copyrighted under UK & international law and is solely for the use of MoreSpace TM **Mrs Elizabeth Diamond** and those of which are explicitly used by any other party, without prior written consent. All rights reserved. **Deft Plan** NOTES: • all works to be carried out in accordance with current building regulations. •

•

JOB TITLE :

JOB REF / ADDRESS :

SCALE : 1/100 @ A3 1/50 @ A3 Proposed Loft Conversion

LW201500123 21a College Lane NW5 1BJ (Dime

| date:<br>August 15 | PP Ref:<br>PP-          | PHASE :<br>Planning | drawn by : |
|--------------------|-------------------------|---------------------|------------|
| nond)              | JOB NO :<br>LW201500123 | drawing no : $03$   | revision.  |