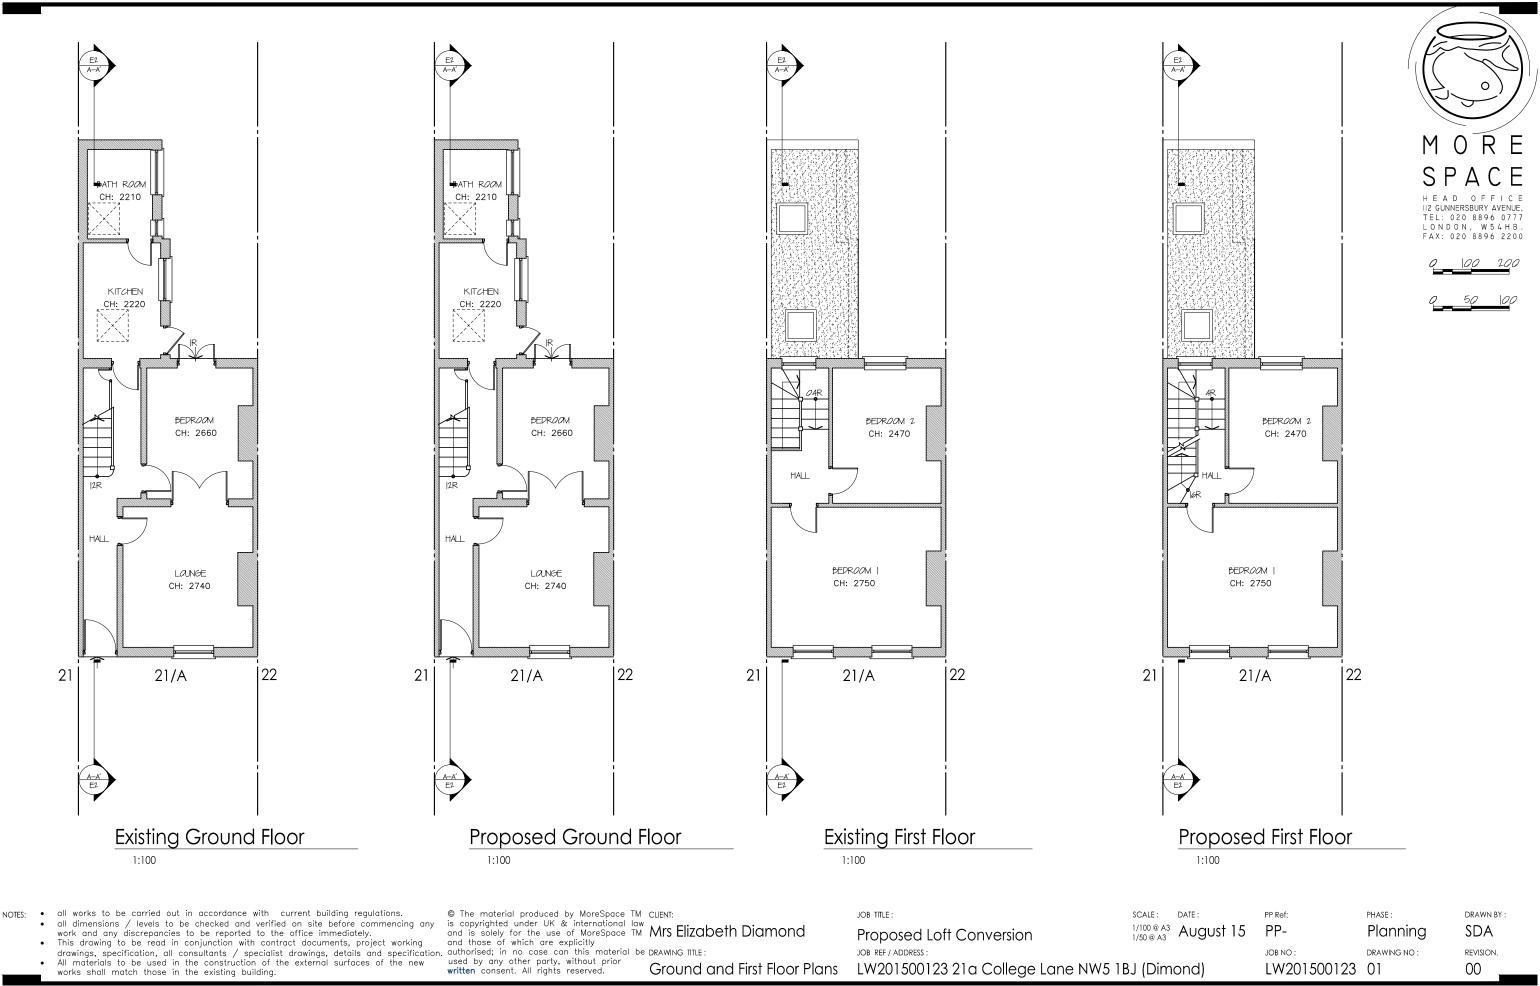

- NOTES:

- - Loft Floor and Roof Plans

LW201500123 21a College Lane NW5 1BJ (Dimond)

HEAD OFFICE

all works to be carried out in accordance with current building regulations. all dimensions / levels to be checked and verified on site before commencing any work and any discrepancies to be reported to the office immediately. This drawing to be read in conjunction with contract documents, project working drawings, specification, all consultants / specialist drawings, details and specification. All materials to be used in the existing building. The material produced by MoreSpace TM CLIENT: is copyrighted under UK & international law and is solely for the use of MoreSpace TM **Mrs Elizabeth Diamond** and those of which are explicitly used by any other party, without prior written consent. All rights reserved. **Deft Plan** NOTES: • all works to be carried out in accordance with current building regulations. •

•

JOB TITLE :

JOB REF / ADDRESS :

SCALE : 1/100 @ A3 1/50 @ A3 Proposed Loft Conversion

LW201500123 21a College Lane NW5 1BJ (Dime

| date:<br>August 15 | PP Ref:<br>PP-          | PHASE :<br>Planning | drawn by : |
|--------------------|-------------------------|---------------------|------------|
| nond)              | JOB NO :<br>LW201500123 | drawing no : $03$   | revision.  |