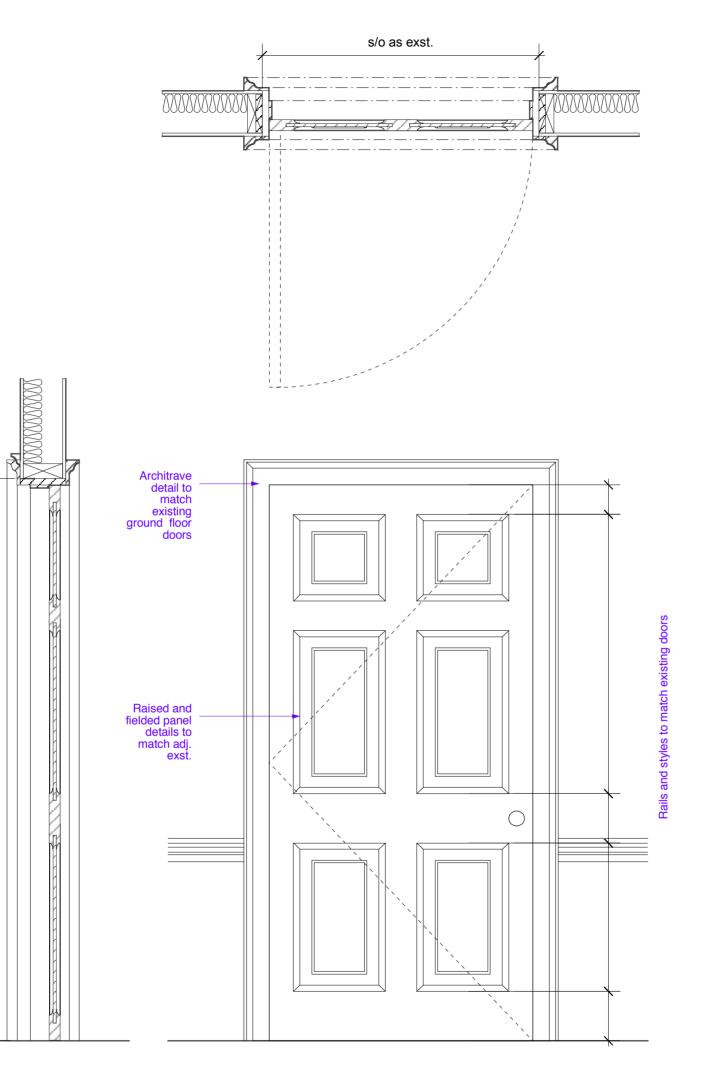

## DOOR TYPE A

Tradition 44 mm 6-Panel Georgian Door, with solid timber styles, rails, linings, stoppers and architraves to match adj. existing doors.

exst.

s/o as

General Notes Do not scale from this drawing All dimensions to be verified on site To be read in conjunction with all relevant documents In the event of discrepancy notify the Architect immediately This document is copyright of Hugh Cullum Architects Ltd Issue Status SK Information F Feasibility D Design P Permissions S Scheme T Tender C Construction E Existing Condition (A): Revised detail to match existing door (10.08.15/MS)