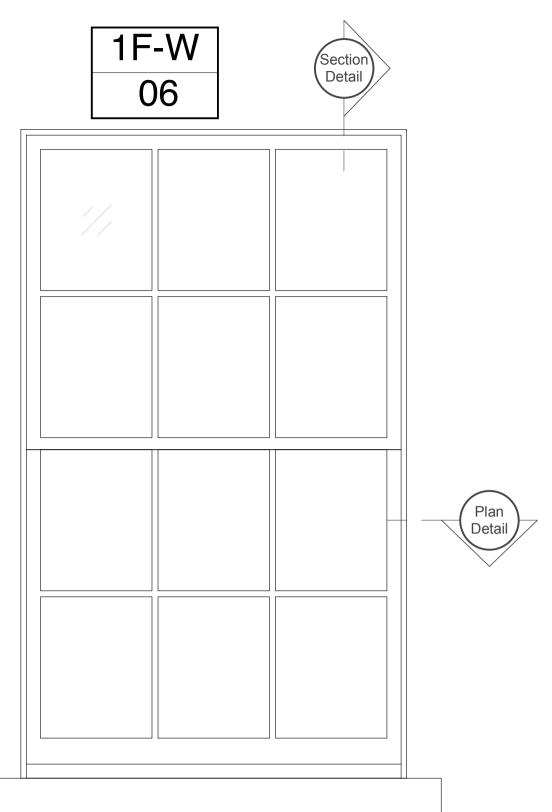

| SK<br>P<br>C | ue Status<br>Information F Feasibility D Design<br>Permissions S Scheme T Tender<br>Construction E Existing Condition          |
|--------------|--------------------------------------------------------------------------------------------------------------------------------|
| 1F           | <b>ew Window Schedule</b><br>- W-06 - 1375 x 790 Sash Window as detail                                                         |
|              | RW-07 - Sunsquare Skylight<br>1000x1000 Rooflight<br>RW-01 - Rooflight Company                                                 |
|              | RW-01 - Rooflight Company<br>685 x 985 Conservation Rooflight<br>RW-02 - Rooflight Company                                     |
|              | RW-02 - Rooflight Company<br>532 x 780 Conservation Rooflight<br>RW-03 - Rooflight Company<br>532 x 780 Conservation Rooflight |
|              | 532 x 780 Conservation Rootlight                                                                                               |
|              |                                                                                                                                |
|              |                                                                                                                                |
|              |                                                                                                                                |
|              |                                                                                                                                |
|              |                                                                                                                                |
|              |                                                                                                                                |
|              |                                                                                                                                |
|              |                                                                                                                                |
|              |                                                                                                                                |
|              |                                                                                                                                |
|              |                                                                                                                                |
|              |                                                                                                                                |
|              |                                                                                                                                |
|              |                                                                                                                                |
|              |                                                                                                                                |
|              |                                                                                                                                |
|              |                                                                                                                                |
|              |                                                                                                                                |
|              |                                                                                                                                |
|              |                                                                                                                                |
|              |                                                                                                                                |
|              |                                                                                                                                |
|              |                                                                                                                                |

Bloomsbury Design External Joinery Details 61b Judd Street Window 1F W-06 London WC1H9QT 1:10@A1 May 2015 t 02073837647 f 02073877645