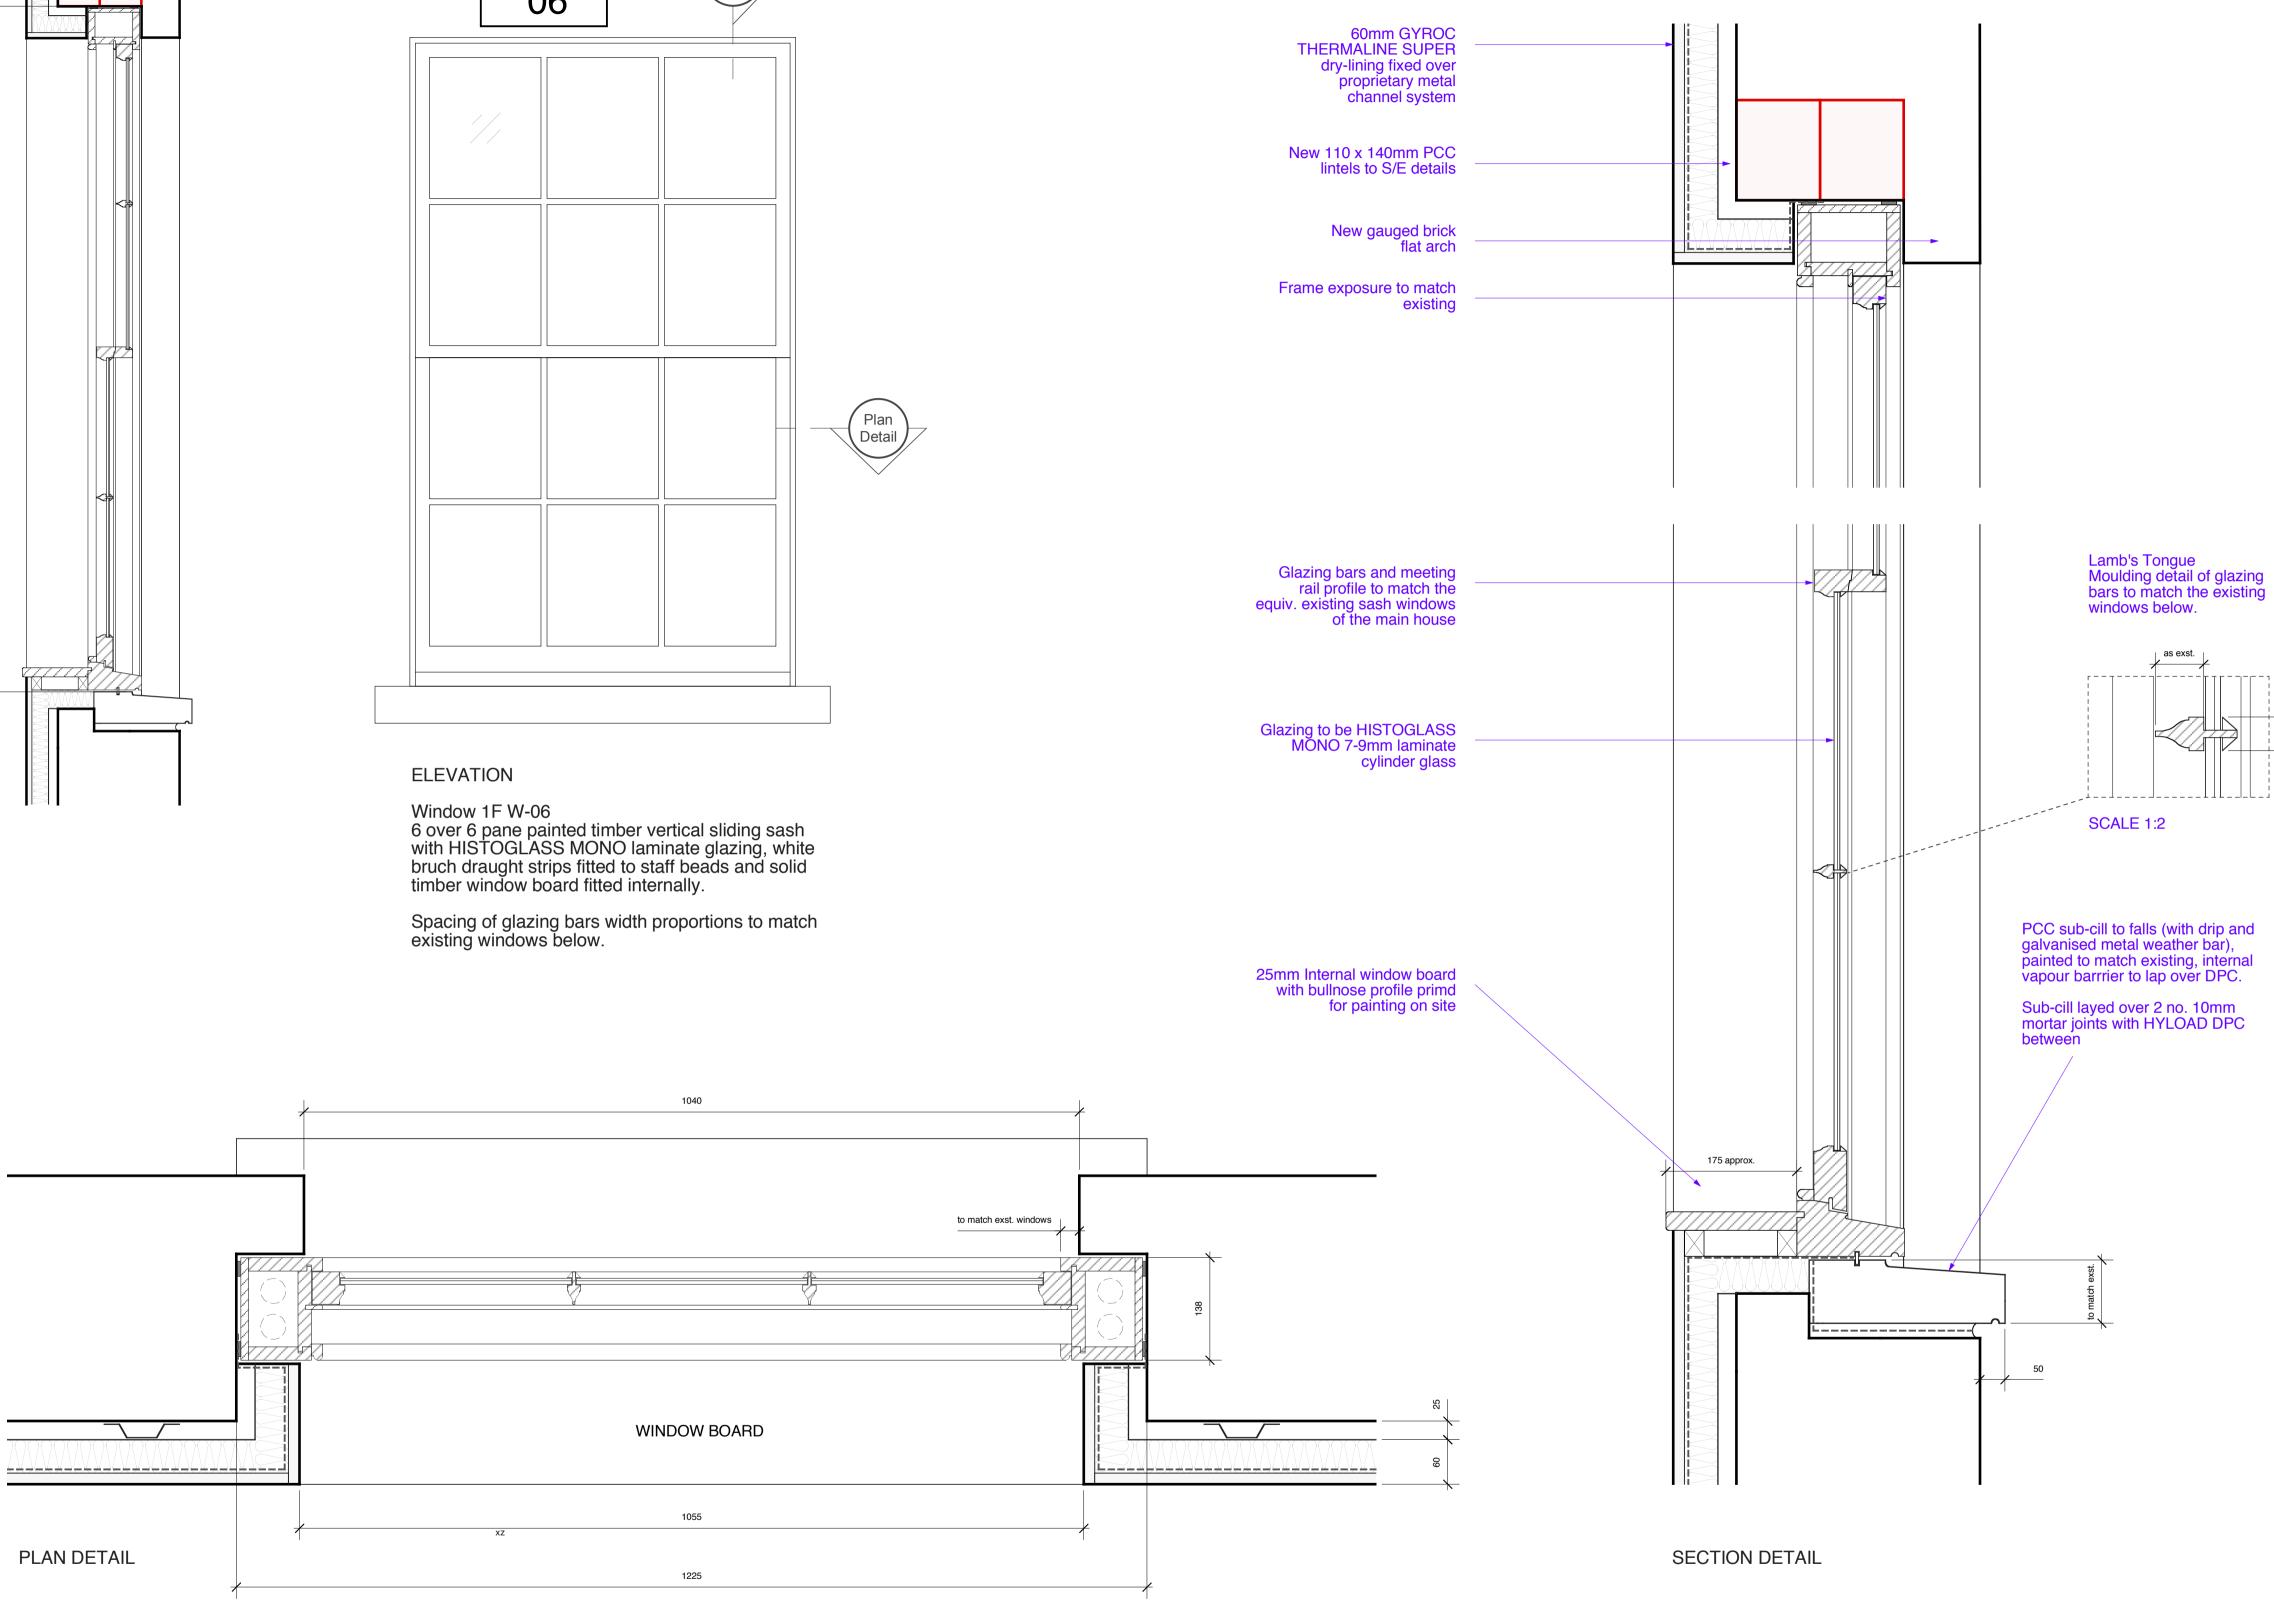

| SK<br>P<br>C | ue Status<br>Information F Feasibility D Design<br>Permissions S Scheme T Tender<br>Construction E Existing Condition          |
|--------------|--------------------------------------------------------------------------------------------------------------------------------|
| 1F           | <b>ew Window Schedule</b><br>- W-06 - 1375 x 790 Sash Window as detail                                                         |
|              | RW-07 - Sunsquare Skylight<br>1000x1000 Rooflight<br>RW-01 - Rooflight Company                                                 |
|              | RW-01 - Rooflight Company<br>685 x 985 Conservation Rooflight<br>RW-02 - Rooflight Company                                     |
|              | RW-02 - Rooflight Company<br>532 x 780 Conservation Rooflight<br>RW-03 - Rooflight Company<br>532 x 780 Conservation Rooflight |
|              | 532 x 780 Conservation Rootlight                                                                                               |
|              |                                                                                                                                |
|              |                                                                                                                                |
|              |                                                                                                                                |
|              |                                                                                                                                |
|              |                                                                                                                                |
|              |                                                                                                                                |
|              |                                                                                                                                |
|              |                                                                                                                                |
|              |                                                                                                                                |
|              |                                                                                                                                |
|              |                                                                                                                                |
|              |                                                                                                                                |
|              |                                                                                                                                |
|              |                                                                                                                                |
|              |                                                                                                                                |
|              |                                                                                                                                |
|              |                                                                                                                                |
|              |                                                                                                                                |
|              |                                                                                                                                |
|              |                                                                                                                                |
|              |                                                                                                                                |
|              |                                                                                                                                |
|              |                                                                                                                                |

Bloomsbury Design External Joinery Details 61b Judd Street Window 1F W-06 London WC1H9QT 1:10@A1 May 2015 t 02073837647 f 02073877645