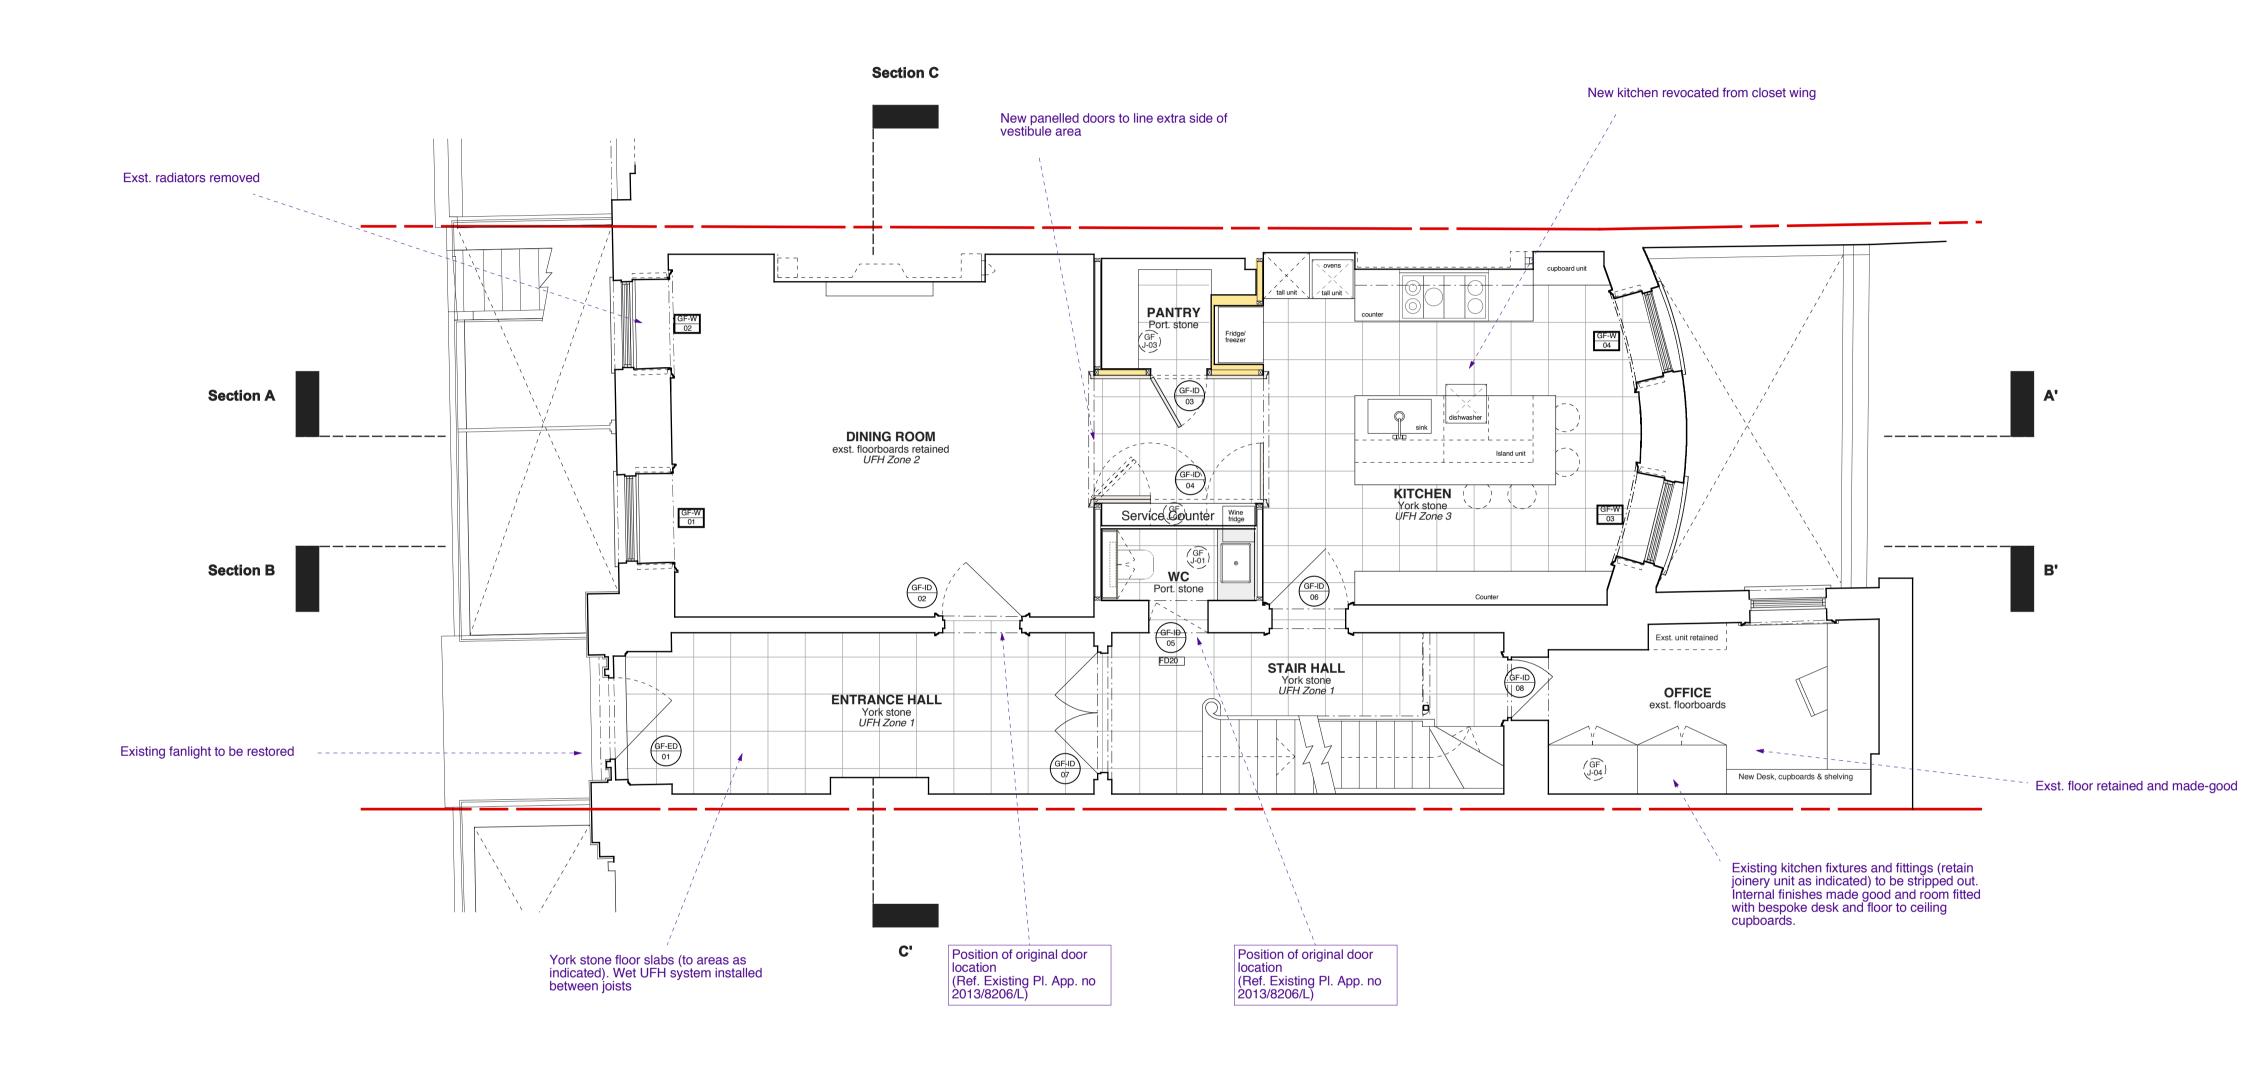

## **GROUND FLOOR PLAN**

| C Cons     | us<br>mation F Feasibility D Design<br>nissions S Scheme T Tender<br>struction E Existing Condition                            |
|------------|--------------------------------------------------------------------------------------------------------------------------------|
|            |                                                                                                                                |
|            |                                                                                                                                |
|            |                                                                                                                                |
|            |                                                                                                                                |
|            | DRAWING KEY                                                                                                                    |
|            | INTERNAL DOOR REFERENCE                                                                                                        |
| G-ID<br>01 | 20 MINUTES FIRE-RATED DOOR                                                                                                     |
| G-W<br>01  | WINDOW REFERENCE                                                                                                               |
| CCC3       | Radiator and towel heater<br>Radiator or bathroom dual fuel towel heater                                                       |
|            | Hatched area indicates new construction                                                                                        |
|            |                                                                                                                                |
|            |                                                                                                                                |
|            |                                                                                                                                |
|            |                                                                                                                                |
|            |                                                                                                                                |
|            |                                                                                                                                |
|            |                                                                                                                                |
|            |                                                                                                                                |
|            |                                                                                                                                |
|            |                                                                                                                                |
|            |                                                                                                                                |
|            |                                                                                                                                |
|            |                                                                                                                                |
|            |                                                                                                                                |
|            |                                                                                                                                |
|            |                                                                                                                                |
|            |                                                                                                                                |
|            |                                                                                                                                |
|            |                                                                                                                                |
|            |                                                                                                                                |
|            |                                                                                                                                |
|            |                                                                                                                                |
|            |                                                                                                                                |
|            |                                                                                                                                |
|            |                                                                                                                                |
|            |                                                                                                                                |
|            |                                                                                                                                |
|            |                                                                                                                                |
|            |                                                                                                                                |
| origina    | ed for Planning Application, dining room door retaine<br>al position (11.08.15/MS)<br>d for Planning Application (09.06.15/GW) |