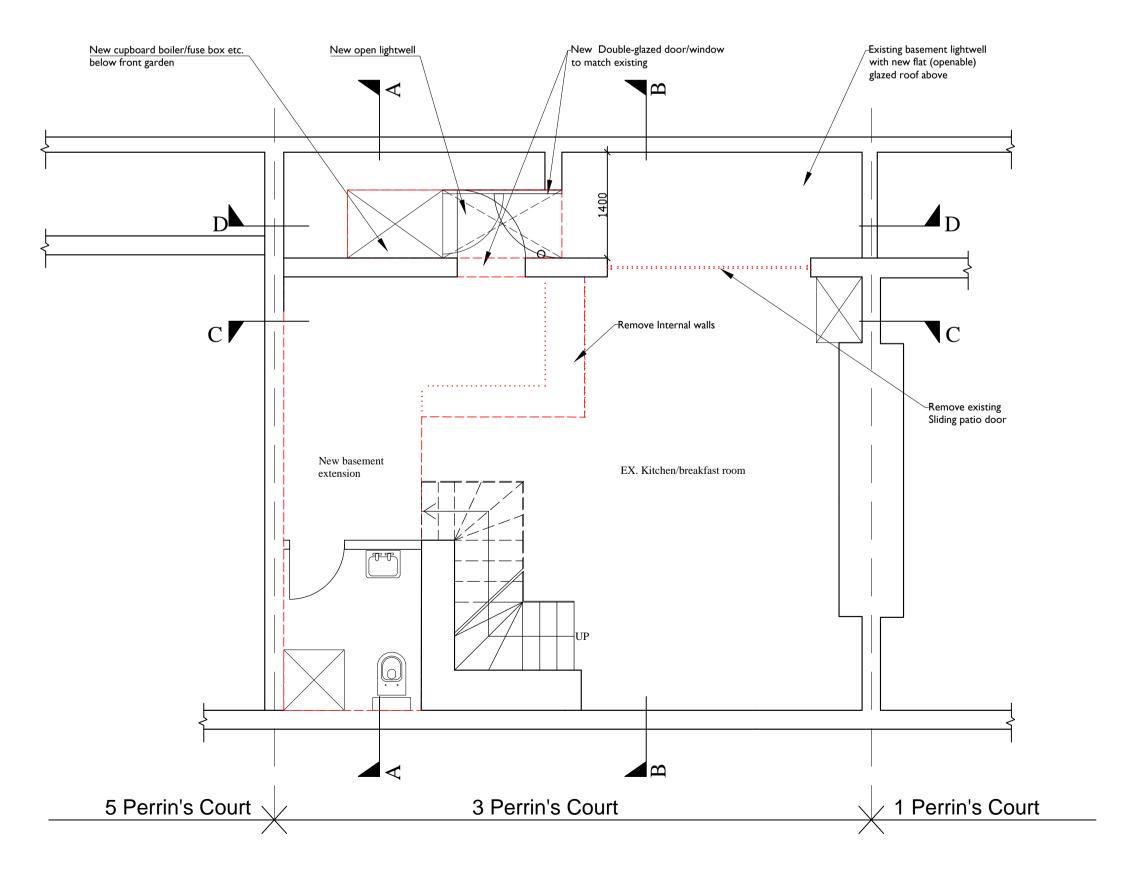

PROPOSED GROUND FLOOR PLAN Scale 1:50

PROPOSED BASEMENT FLOOR PLAN Scale 1:50

PROPOSED SECOND FLOOR PLAN
Scale 1:50
(No Changes to Layout)

PROPOSED FIRST FLOOR PLAN
Scale 1:50
(No Changes to Layout)

| Α      |                       |                                   | of Balcony<br>ciated matte                                              |                         | DD       | SS |  |
|--------|-----------------------|-----------------------------------|-------------------------------------------------------------------------|-------------------------|----------|----|--|
| Rev.   | Date                  | R                                 | evision                                                                 |                         | Inits    | Cł |  |
|        | CONS<br>3 PERRII<br>L | ULTIN<br>NS CO<br>ONDO<br>Fel: 02 | ASSOCIAT<br>NG ENGIN<br>URT HAM<br>N NW3 1Q<br>07 435 329<br>n.stark@vi | EERS<br>PSTEA<br>S<br>4 |          |    |  |
| Client |                       |                                   |                                                                         |                         |          |    |  |
|        | STE                   | PHI                               | EN STA                                                                  | ARK                     |          |    |  |
| Proje  | 3 PI<br>I             | HAM                               | INS CC<br>PSTEA<br>OON N\                                               | ΝD                      | -        |    |  |
| Title  |                       |                                   |                                                                         |                         |          |    |  |
|        | PRC                   | PO                                | SED Pl                                                                  | _ANS                    | 3        |    |  |
|        | Job/Drawing No        |                                   |                                                                         | Revi                    | Revision |    |  |
| Job/D  | rawing No             |                                   |                                                                         | 1                       |          |    |  |
| Job/D  | •                     | 6/05                              |                                                                         |                         | A        |    |  |