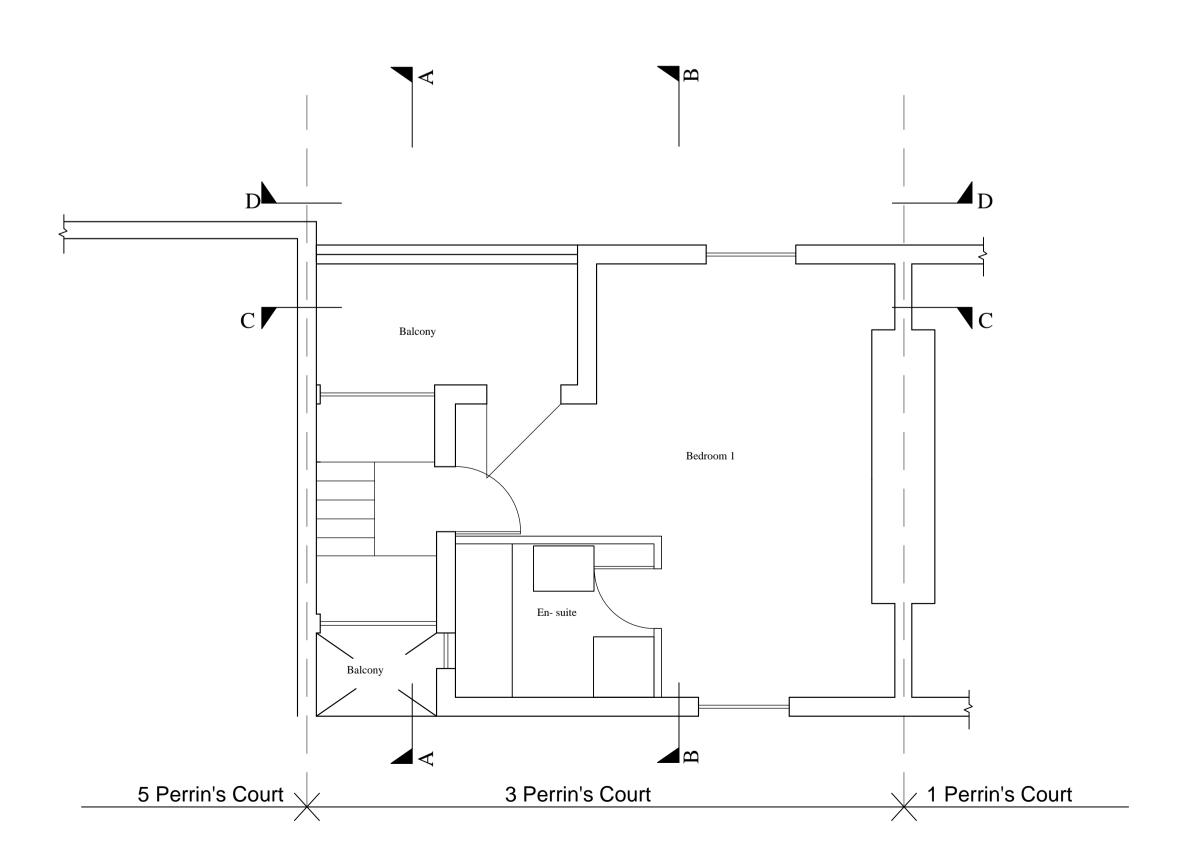

PROPOSED GROUND FLOOR PLAN Scale 1:50

PROPOSED BASEMENT FLOOR PLAN Scale 1:50

PROPOSED SECOND FLOOR PLAN
Scale 1:50
(No Changes to Layout)

PROPOSED FIRST FLOOR PLAN
Scale 1:50
(No Changes to Layout)

| Α      |                       |                                   | of Balcony<br>ciated matte                                              |                         | DD       | SS |  |
|--------|-----------------------|-----------------------------------|-------------------------------------------------------------------------|-------------------------|----------|----|--|
| Rev.   | Date                  | R                                 | evision                                                                 |                         | Inits    | Cł |  |
|        | CONS<br>3 PERRII<br>L | ULTIN<br>NS CO<br>ONDO<br>Fel: 02 | ASSOCIAT<br>NG ENGIN<br>URT HAM<br>N NW3 1Q<br>07 435 329<br>n.stark@vi | EERS<br>PSTEA<br>S<br>4 |          |    |  |
| Client |                       |                                   |                                                                         |                         |          |    |  |
|        | STE                   | PHI                               | EN STA                                                                  | ARK                     |          |    |  |
| Proje  | 3 PI<br>I             | HAM                               | INS CC<br>PSTEA<br>OON N\                                               | ΝD                      | -        |    |  |
| Title  |                       |                                   |                                                                         |                         |          |    |  |
|        | PRC                   | PO                                | SED Pl                                                                  | _ANS                    | 3        |    |  |
|        | Job/Drawing No        |                                   |                                                                         | Revi                    | Revision |    |  |
| Job/D  | rawing No             |                                   |                                                                         | 1                       |          |    |  |
| Job/D  | •                     | 6/05                              |                                                                         |                         | A        |    |  |