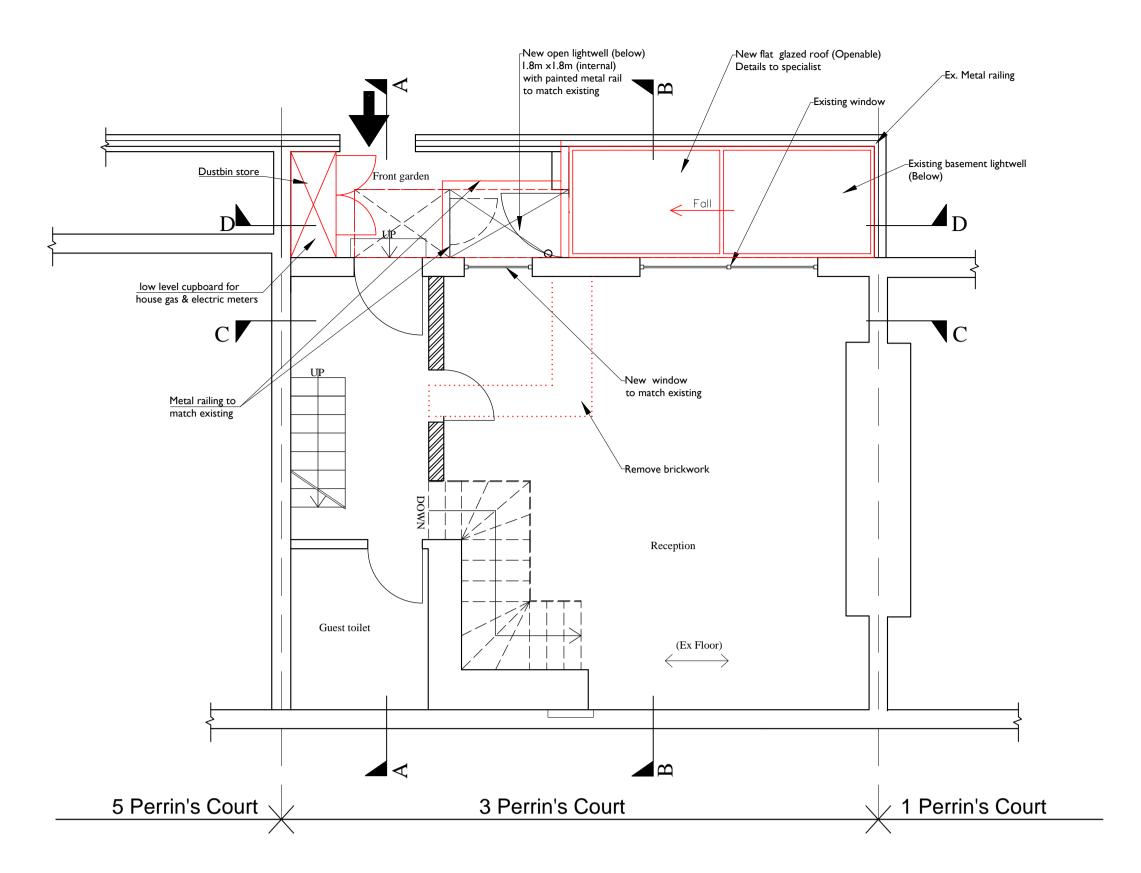

PROPOSED GROUND FLOOR PLAN Scale 1:50

PROPOSED BASEMENT FLOOR PLAN Scale 1:50

PROPOSED SECOND FLOOR PLAN
Scale 1:50
(No Changes to Layout)

PROPOSED FIRST FLOOR PLAN
Scale 1:50
(No Changes to Layout)

| Α      |                       |                                   | of Balcony<br>ciated matte                                              |                         | DD       | SS |  |
|--------|-----------------------|-----------------------------------|-------------------------------------------------------------------------|-------------------------|----------|----|--|
| Rev.   | Date                  | R                                 | evision                                                                 |                         | Inits    | Cł |  |
|        | CONS<br>3 PERRII<br>L | ULTIN<br>NS CO<br>ONDO<br>Fel: 02 | ASSOCIAT<br>NG ENGIN<br>URT HAM<br>N NW3 1Q<br>07 435 329<br>n.stark@vi | EERS<br>PSTEA<br>S<br>4 |          |    |  |
| Client |                       |                                   |                                                                         |                         |          |    |  |
|        | STE                   | PHI                               | EN STA                                                                  | ARK                     |          |    |  |
| Proje  | 3 PI<br>I             | HAM                               | INS CC<br>PSTEA<br>OON N\                                               | ΝD                      | -        |    |  |
| Title  |                       |                                   |                                                                         |                         |          |    |  |
|        | PRC                   | PO                                | SED Pl                                                                  | _ANS                    | 3        |    |  |
|        | Job/Drawing No        |                                   |                                                                         | Revi                    | Revision |    |  |
| Job/D  | rawing No             |                                   |                                                                         | 1                       |          |    |  |
| Job/D  | •                     | 6/05                              |                                                                         |                         | A        |    |  |