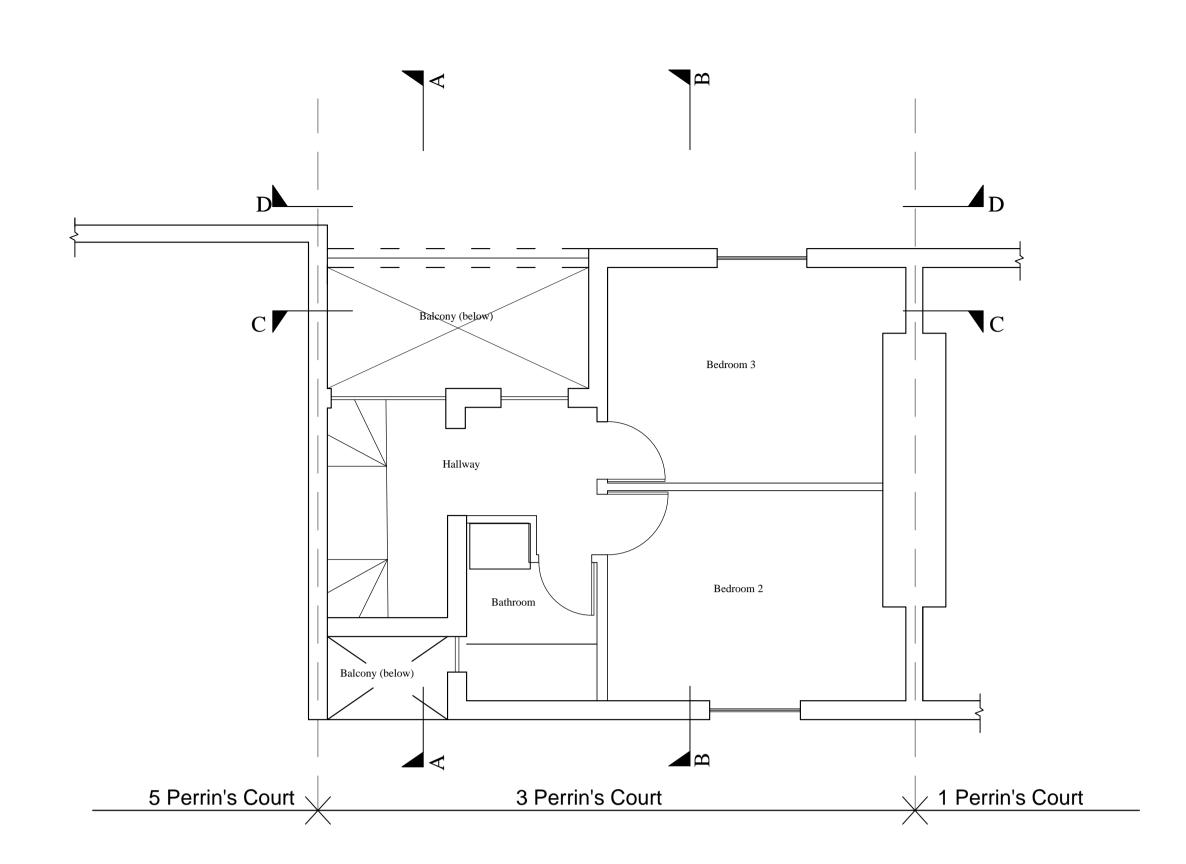

PROPOSED GROUND FLOOR PLAN Scale 1:50

PROPOSED BASEMENT FLOOR PLAN Scale 1:50

PROPOSED SECOND FLOOR PLAN
Scale 1:50
(No Changes to Layout)

PROPOSED FIRST FLOOR PLAN
Scale 1:50
(No Changes to Layout)

| Α      |                       |                                   | of Balcony<br>ciated matte                                              |                         | DD       | SS |  |
|--------|-----------------------|-----------------------------------|-------------------------------------------------------------------------|-------------------------|----------|----|--|
| Rev.   | Date                  | R                                 | evision                                                                 |                         | Inits    | Cł |  |
|        | CONS<br>3 PERRII<br>L | ULTIN<br>NS CO<br>ONDO<br>Fel: 02 | ASSOCIAT<br>NG ENGIN<br>URT HAM<br>N NW3 1Q<br>07 435 329<br>n.stark@vi | EERS<br>PSTEA<br>S<br>4 |          |    |  |
| Client |                       |                                   |                                                                         |                         |          |    |  |
|        | STE                   | PHI                               | EN STA                                                                  | ARK                     |          |    |  |
| Proje  | 3 PI<br>I             | HAM                               | INS CC<br>PSTEA<br>OON N\                                               | ΝD                      | -        |    |  |
| Title  |                       |                                   |                                                                         |                         |          |    |  |
|        | PRC                   | PO                                | SED Pl                                                                  | _ANS                    | 3        |    |  |
|        | Job/Drawing No        |                                   |                                                                         | Revi                    | Revision |    |  |
| Job/D  | rawing No             |                                   |                                                                         | 1                       |          |    |  |
| Job/D  | •                     | 6/05                              |                                                                         |                         | A        |    |  |